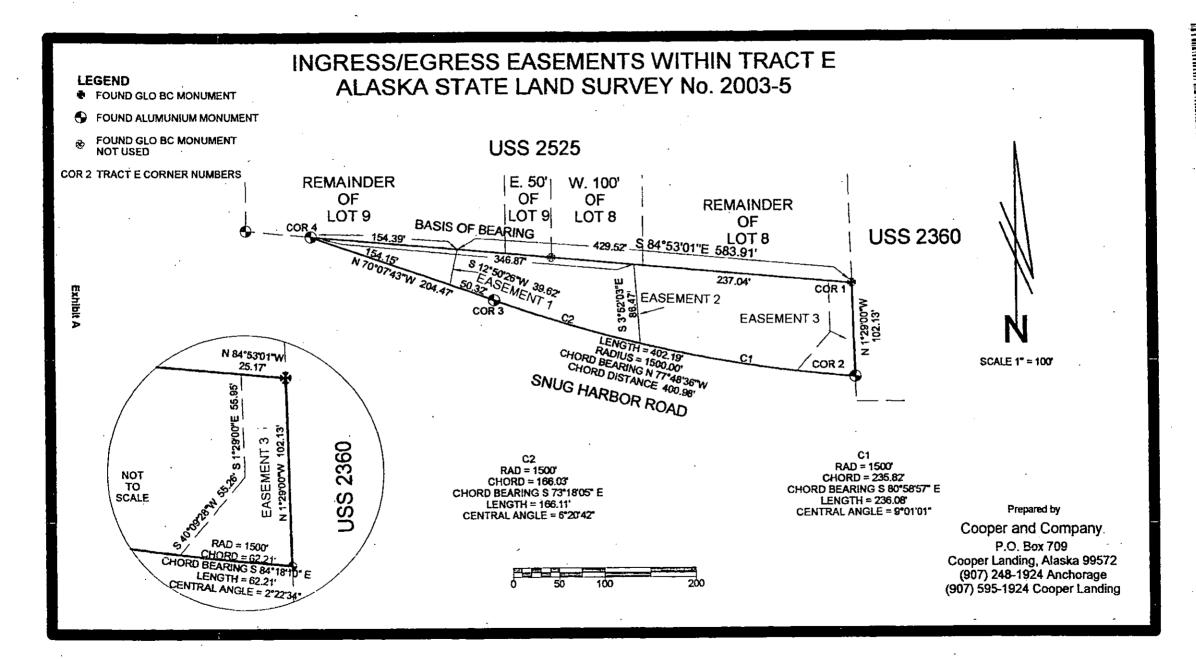

LOCATION OF THE EASEMENT. The centerline of the 25- foot- wide strip of land constituting the easement extends across the above described land and is shown on Exhibit A as "Easement 1", attached to and made a part hereof, and is more particularly described as 12.5 feet on either side of the following described line:

Commencing at the found Department of Interior, General Land Office Brass Cap monument, marked C4 USS 2525/C3 lot 8, which is also corner 1 of Tract E of Alaska State Land Survey (ASLS) No. 2003-5 thence along the common property line of Tract E of ASLS No. 2003-5 and the property line of US Survey No. 2525, North 84 degrees 53 minutes 01 second West (N 84°53'01" W) as the Basis of Bearing, a distance of four hundred twenty-nine and 52/100 feet (429.52') to the True Point of Beginning which also lies South 84 degrees 53 minutes 01 second East (S 84°53'01" E) a distance of one hundred fifty-four and 39/100 feet (154.39') from the found aluminum monument marked C4 TR E ASLS 2003-5; thence South 12 degrees 50 minutes 26 seconds West at distance of thirty-nine and 62/100 feet (39.62') to the Point of Terminus at the southerly property line of Tract E of ASLS No. 2003-5, which lies North 70 degrees 07 minutes 43 seconds West (N 70°07'43" W) a distance of fifty and 32/100 feet (50.32') from the aluminum monument marked C3 TR E ASLS 2003-5 and which also lies South 70 degrees 07 minutes 43 seconds East (S 70°07'43" E) a distance of one hundred fiftyfour and 15/100 feet (154.15') from the aluminum monument marked C4 ASLS 2003-5. Said side lines are to be shortened or prolonged to meet at the property lines of Tract E of ASLS No. 2003-5. All of which are shown on the drawing which accompanies this description and is a part of this description.

PROPERTY BENEFITED BY THE EASEMENT. The easement shall be appurtenant to and for the benefit of the following described real property:

Lot 9 U.S. Survey 2525 excepting the east 50 feet

GRANTEES' RIGHT TO USE. The Grantees shall have the right to use the easement for construction, operation, maintenance and repair of a driveway for vehicular and pedestrian access to the real property benefited by the easement.