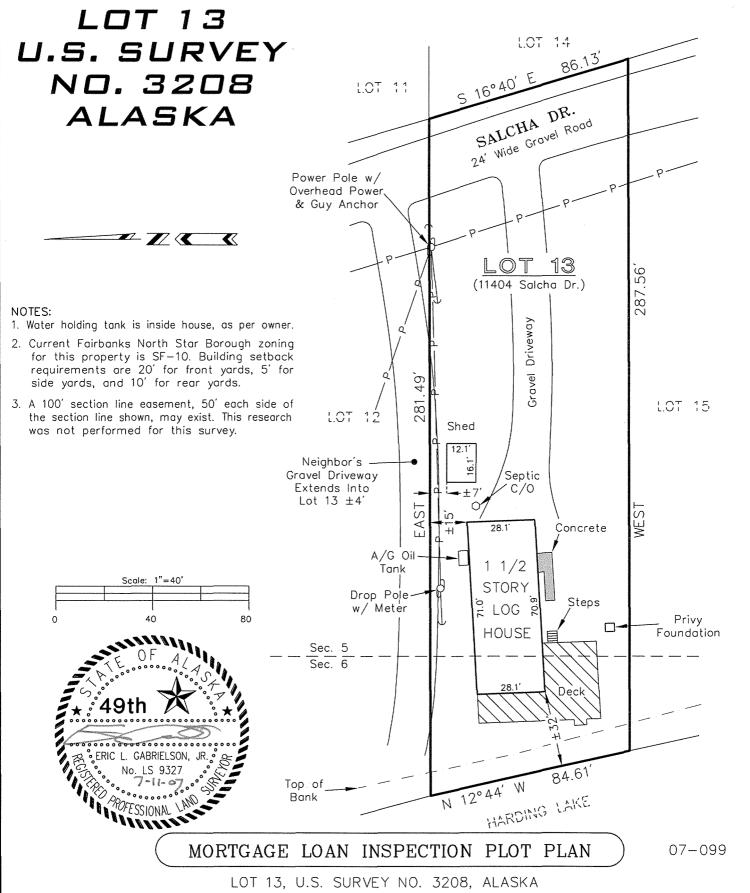

INSPECTED: 7-09-07

DRAWN: 7-10-07 BY: WSK

MORTGAGOR OR OWNER: Casey & Janelle McCrackin SCALE: 1'' = 40'

Mt. McKinley Mutual Savings Bank

## CERTIFICATION STATEMENT

This inspection plat is made for and at the instance of Mt. McKinley Mutual Savings Bank. I, Eric L. Gabrielson, Jr., a Registered Land Surveyor in the State of Alaska, hereby certify to the above that I am familiar with the above described property and that the improvements located thereon lie wholly within the property lines and do not overlap onto the property lying adjacent thereto, that no improvements on the property lying adjacent thereto encroach upon the premises in question, and that there are no roadways, transmission lines or any other visible easements except as indicated hereon. I further certify that this mortgagee's inspection was prepared for identification purposes only for the mortgagee in connection with a new mortgage and is not intended or represented to be a land or property line survey; that no property corners were set; and is not to be used or relied upon for the establishment of any fence, building, or other improvement lines. This survey complies with the ASPLS Mortgage Inspec tion Survey Standards.