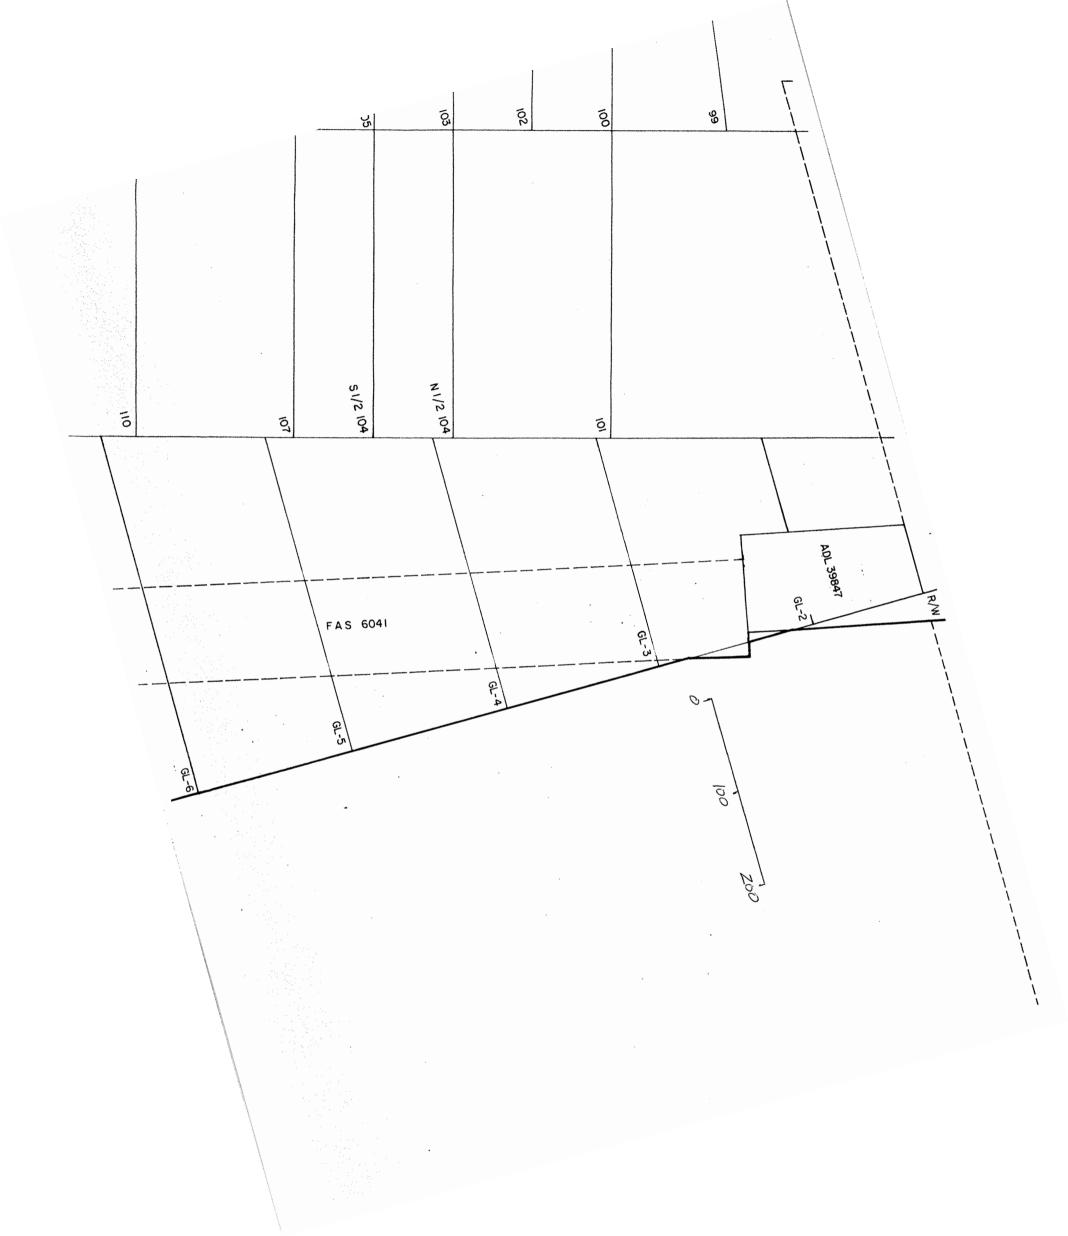

Lands conveyed are identified as follows:

ADL 39847 Township 6 South, Range 5 East, Fairbanks Meridian Located within Lots 1 & 2 of Section 8.

The conveyance includes all of the Grantor's rights, title and interest in and to the surface estate.

39847 CASE FILE DETAIL PAGE : 1 FILE: ADL CUSTOMER-ID: 000154292 DIV D&C ITR REGION, DOTPF CASE TYPE: 581 PUBLIC EASEMENT FILE LOCATION FROM: LWMCLS LWM CONT ADM CLOSED TO: LWMCLS LWM CONT ADM CLOSED CASE STATUS: 90 CONVEYED/TRANSFERRED STATUS DATE: 05 06 1981 0.600 DATE INITIATED: 08 26 1968 TOTAL ACRES: OFFICE OF PRIMARY RESPONSIBILITY: NCDONF NORTHCENTRAL DIST LAST TRANSACTION DATE 05 06 1981 CASE SUBTYPE 8005 RIGHT OF WAY LAST TRANSACTION: CO CONVEYED/TRANSFERRED M: F T: 006S R: 005E S: 8 TOTAL ACRES: 1 TRANSACTION: INITIATE INITIATE CASE TRANSACTION DATE: 08 26 1968 TIME: 175621 SUBSYSTEM-ID: CAS INFUT DATE: 05 23 1984 USER: DWNEWMAN TERMINAL: NFZ2 ONLINE 08 26 1968 STATUS DATE LWM CONT ADM CLOSED LWMCLS LOCATION FROM LWMCLS LWM CONT ADM CLOSED LOCATION TO APPLICATION RECEIVED CASE STATUS 11 NCDONF NORTHCENTRAL DIST OFFICE PRI RESP RIGHT OF WAY 8005 SPECIAL CODE CUSTOMER NUMBER 154292 P/N PRESS ENTER FOR NEXT PAGE 2 39847 CASE FILE DETAIL PAGE : FILE: ADL .6 TOTAL ACRES M: F T: 0065 R: 005E S: 8 ACRES: 1 TRANSACTION: ADDTEXT ADD LEGAL TEXT TIME: 175818 SUBSYSTEM-ID: CAS TRANSACTION DATE: 08 26 1968 INPUT DATE: 05 23 1984 USER: DWNEWMAN TERMINAL: NFZ2 ONLINE TRANSACTION: AP APPLICATION RECEIVED SUBSYSTEM-ID: CAS TRANSACTION DATE: 08 26 1968 TIME: 175923 INFUT DATE: 05 23 1984 USER: DWNEWMAN TERMINAL: NFZ2 ONLINE TRANSACTION: IS ISSUED TRANSACTION DATE: 10 04 1968 TIME: 180016 SUBSYSTEM-ID: CAS USER: DWNEWMAN TERMINAL: NFZ2 ONLINE INPUT DATE: 05 23 1984 EASEMENT CREATED STATUS 20 20 TEXT: EFFECTIVE 9/26/68 TRANSACTION: CO CONVEYED/TRANSFERRED TRANSACTION DATE: 05 06 1981 TIME: 180219 SUBSYSTEM-ID: CAS INPUT DATE: 05 23 1984 USER: DWNEWMAN TERMINAL: NFZ2 ONLINE **CONVEYED/TRANSFERRED** STATUS 90 90 PRESS ENTER FOR NEXT PAGE F'/N 39847 CASE FILE DETAIL PAGE : 3 FILE: ADL TEXT: GLO LOTS 1 AND 2 OF SECTION 8, T6S, R5E, FM CONVEYED TO FAIRBANKS NORTH STAR BOROUGH. \*\*\*\*\* LEGAL DESCRIPTION \*\*\*\*\* A RIGHT-OF-WAY FOR HARDING LAKE ROAD WITHIN GLO LOTS 1 AND 2, SECTION 8, TOWNSHIP 6 SOUTH, RANGE 5 EAST, FAIRBANKS MERIDIAN.