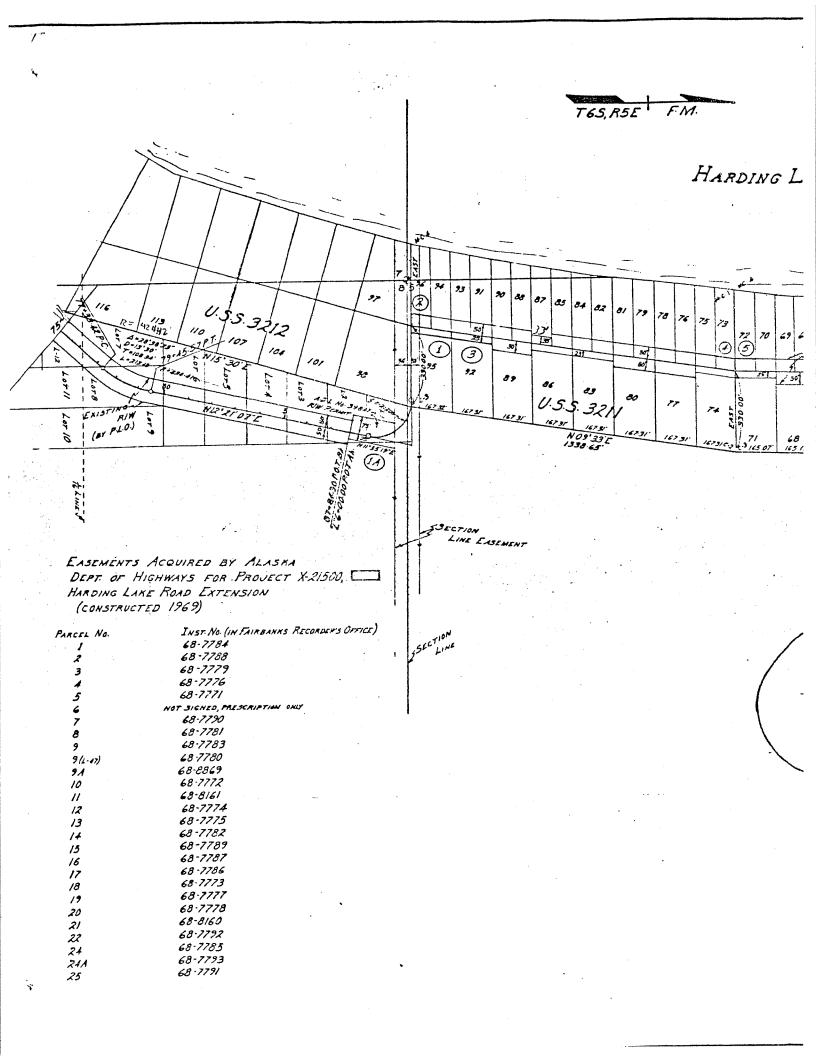

Lands conveyed are identified as follows:

ADL 39847 Township 6 South, Range 5 East, Fairbanks Meridian Located within Lots 1 & 2 of Section 8.

The conveyance includes all of the Grantor's rights, title and interest in and to the surface estate.

39847 CASE FILE DETAIL PAGE : 1 FILE: ADL CUSTOMER-ID: 000154292 DIV D&C ITR REGION, DOTPF CASE TYPE: 581 PUBLIC EASEMENT FILE LOCATION FROM: LWMCLS LWM CONT ADM CLOSED TO: LWMCLS LWM CONT ADM CLOSED CASE STATUS: 90 CONVEYED/TRANSFERRED STATUS DATE: 05 06 1981 0.600 DATE INITIATED: 08 26 1968 TOTAL ACRES: OFFICE OF PRIMARY RESPONSIBILITY: NCDONF NORTHCENTRAL DIST LAST TRANSACTION DATE 05 06 1981 CASE SUBTYPE 8005 RIGHT OF WAY LAST TRANSACTION: CO CONVEYED/TRANSFERRED M: F T: 006S R: 005E S: 8 TOTAL ACRES: 1 TRANSACTION: INITIATE INITIATE CASE TRANSACTION DATE: 08 26 1968 TIME: 175621 SUBSYSTEM-ID: CAS INFUT DATE: 05 23 1984 USER: DWNEWMAN TERMINAL: NFZ2 ONLINE 08 26 1968 STATUS DATE LWM CONT ADM CLOSED LWMCLS LOCATION FROM LWMCLS LWM CONT ADM CLOSED LOCATION TO APPLICATION RECEIVED CASE STATUS 11 NCDONF NORTHCENTRAL DIST OFFICE PRI RESP RIGHT OF WAY 8005 SPECIAL CODE CUSTOMER NUMBER 154292 P/N PRESS ENTER FOR NEXT PAGE 2 39847 CASE FILE DETAIL PAGE : FILE: ADL .6 TOTAL ACRES M: F T: 0065 R: 005E S: 8 ACRES: 1 TRANSACTION: ADDTEXT ADD LEGAL TEXT TIME: 175818 SUBSYSTEM-ID: CAS TRANSACTION DATE: 08 26 1968 INPUT DATE: 05 23 1984 USER: DWNEWMAN TERMINAL: NFZ2 ONLINE TRANSACTION: AP APPLICATION RECEIVED SUBSYSTEM-ID: CAS TRANSACTION DATE: 08 26 1968 TIME: 175923 INFUT DATE: 05 23 1984 USER: DWNEWMAN TERMINAL: NFZ2 ONLINE TRANSACTION: IS ISSUED TRANSACTION DATE: 10 04 1968 TIME: 180016 SUBSYSTEM-ID: CAS USER: DWNEWMAN TERMINAL: NFZ2 ONLINE INPUT DATE: 05 23 1984 EASEMENT CREATED STATUS 20 20 TEXT: EFFECTIVE 9/26/68 TRANSACTION: CO CONVEYED/TRANSFERRED TRANSACTION DATE: 05 06 1981 TIME: 180219 SUBSYSTEM-ID: CAS INPUT DATE: 05 23 1984 USER: DWNEWMAN TERMINAL: NFZ2 ONLINE **CONVEYED/TRANSFERRED** STATUS 90 90 PRESS ENTER FOR NEXT PAGE F'/N 39847 CASE FILE DETAIL PAGE : 3 FILE: ADL TEXT: GLO LOTS 1 AND 2 OF SECTION 8, T6S, R5E, FM CONVEYED TO FAIRBANKS NORTH STAR BOROUGH. \*\*\*\*\* LEGAL DESCRIPTION \*\*\*\*\* A RIGHT-OF-WAY FOR HARDING LAKE ROAD WITHIN GLO LOTS 1 AND 2, SECTION 8, TOWNSHIP 6 SOUTH, RANGE 5 EAST, FAIRBANKS MERIDIAN.