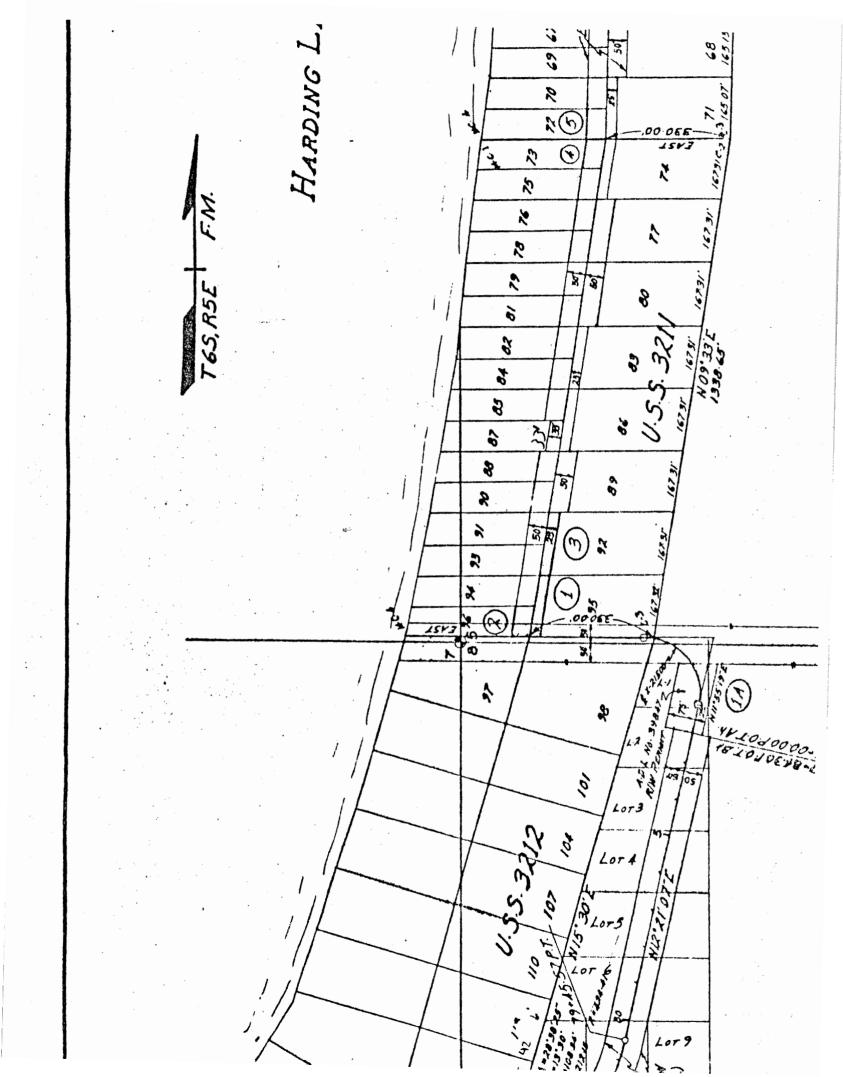

Lands conveyed are identified as follows:

ADL 39847 Township 6 South, Range 5 East, Fairbanks Meridian Located within Lots 1 & 2 of Section 8.

The conveyance includes all of the Grantor's rights, title and interest in and to the surface estate.

39847 CASE FILE DETAIL PAGE : 1 FILE: ADL CUSTOMER-ID: 000154292 DIV D&C ITR REGION, DOTPF CASE TYPE: 581 PUBLIC EASEMENT FILE LOCATION FROM: LWMCLS LWM CONT ADM CLOSED TO: LWMCLS LWM CONT ADM CLOSED CASE STATUS: 90 CONVEYED/TRANSFERRED STATUS DATE: 05 06 1981 0.600 DATE INITIATED: 08 26 1968 TOTAL ACRES: OFFICE OF PRIMARY RESPONSIBILITY: NCDONF NORTHCENTRAL DIST LAST TRANSACTION DATE 05 06 1981 CASE SUBTYPE 8005 RIGHT OF WAY LAST TRANSACTION: CO CONVEYED/TRANSFERRED M: F T: 006S R: 005E S: 8 TOTAL ACRES: 1 TRANSACTION: INITIATE INITIATE CASE TRANSACTION DATE: 08 26 1968 TIME: 175621 SUBSYSTEM-ID: CAS INFUT DATE: 05 23 1984 USER: DWNEWMAN TERMINAL: NFZ2 ONLINE 08 26 1968 STATUS DATE LWM CONT ADM CLOSED LWMCLS LOCATION FROM LWMCLS LWM CONT ADM CLOSED LOCATION TO APPLICATION RECEIVED CASE STATUS 11 NCDONF NORTHCENTRAL DIST OFFICE PRI RESP RIGHT OF WAY 8005 SPECIAL CODE CUSTOMER NUMBER 154292 P/N PRESS ENTER FOR NEXT PAGE 2 39847 CASE FILE DETAIL PAGE : FILE: ADL .6 TOTAL ACRES M: F T: 0065 R: 005E S: 8 ACRES: 1 TRANSACTION: ADDTEXT ADD LEGAL TEXT TIME: 175818 SUBSYSTEM-ID: CAS TRANSACTION DATE: 08 26 1968 INPUT DATE: 05 23 1984 USER: DWNEWMAN TERMINAL: NFZ2 ONLINE TRANSACTION: AP APPLICATION RECEIVED SUBSYSTEM-ID: CAS TRANSACTION DATE: 08 26 1968 TIME: 175923 INFUT DATE: 05 23 1984 USER: DWNEWMAN TERMINAL: NFZ2 ONLINE TRANSACTION: IS ISSUED TRANSACTION DATE: 10 04 1968 TIME: 180016 SUBSYSTEM-ID: CAS USER: DWNEWMAN TERMINAL: NFZ2 ONLINE INPUT DATE: 05 23 1984 EASEMENT CREATED STATUS 20 20 TEXT: EFFECTIVE 9/26/68 TRANSACTION: CO CONVEYED/TRANSFERRED TRANSACTION DATE: 05 06 1981 TIME: 180219 SUBSYSTEM-ID: CAS INPUT DATE: 05 23 1984 USER: DWNEWMAN TERMINAL: NFZ2 ONLINE **CONVEYED/TRANSFERRED** STATUS 90 90 PRESS ENTER FOR NEXT PAGE F'/N 39847 CASE FILE DETAIL PAGE : 3 FILE: ADL TEXT: GLO LOTS 1 AND 2 OF SECTION 8, T6S, R5E, FM CONVEYED TO FAIRBANKS NORTH STAR BOROUGH. \*\*\*\*\* LEGAL DESCRIPTION \*\*\*\*\* A RIGHT-OF-WAY FOR HARDING LAKE ROAD WITHIN GLO LOTS 1 AND 2, SECTION 8, TOWNSHIP 6 SOUTH, RANGE 5 EAST, FAIRBANKS MERIDIAN.