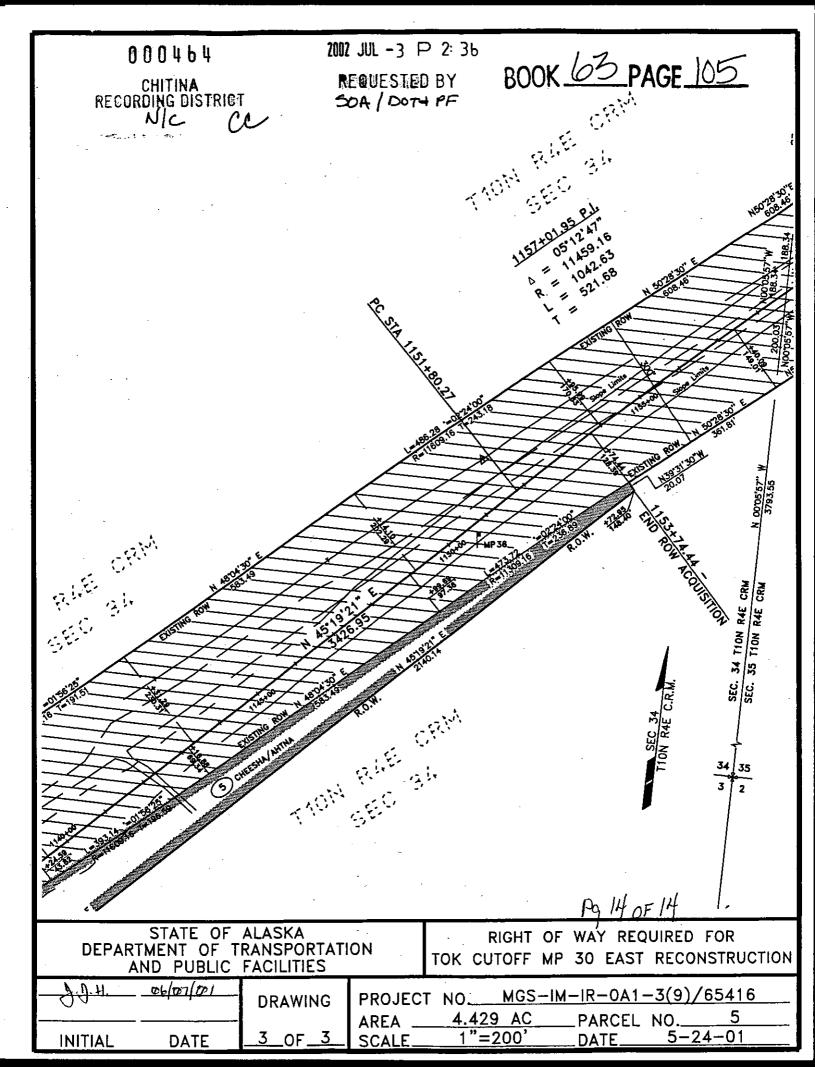

Thence continuing N 50°00'55" E along the existing easterly right of way line of the Tok Cutoff Highway a distance of 775.96 to a point of curvature;

Thence on a curve to the left along the existing easterly right of way line of the Tok Cutoff Highway, said curve having a radius of 11609.16 feet and a tangent of 196.59 feet, an arc distance of 393.14 feet to a point of tangency;

Thence N 48°04'30" E along the existing easterly right of way line of the Tok Cutoff Highway a distance of 583.49 feet to a point of curvature;

Thence on a curve to the right along the existing easterly right of way line of the Tok Cutoff Highway, said curve having a radius of 11309.16 feet and a tangent of 236.89 feet, an arc distance of 473.72 feet to a point of tangency;

Thence, departing said curve in a non-tangential direction, S 39°31'30" E along the radial to said curve, a distance of 20.07 feet to a point;

Thence S 45°19'21" W a distance of 2140.14 feet to a point on the ordinary high water mark of the left bank of the Chistochina River;

Thence in a northwesterly direction along the meanders of ordinary high water mark of the Chistochina River, said meanders being generally described by the following predominant courses and distances:

N 69°40'06" W a distance of 187.20 feet to the Point of Beginning.

Said tract being delineated on the plats attached hereto as pages 13 thru 18 of this instrument and designated as Parcel No. 5, containing 4.429 acres, more or less; this description being prepared from and subject to said plats; said plats themselves being prepared from and subject to the Right of Way Plans, Project No. MGS-IM-IR-OA1-3(9), Tok Cutoff MP 30 East Reconstruction, Sheets 1 to 20.