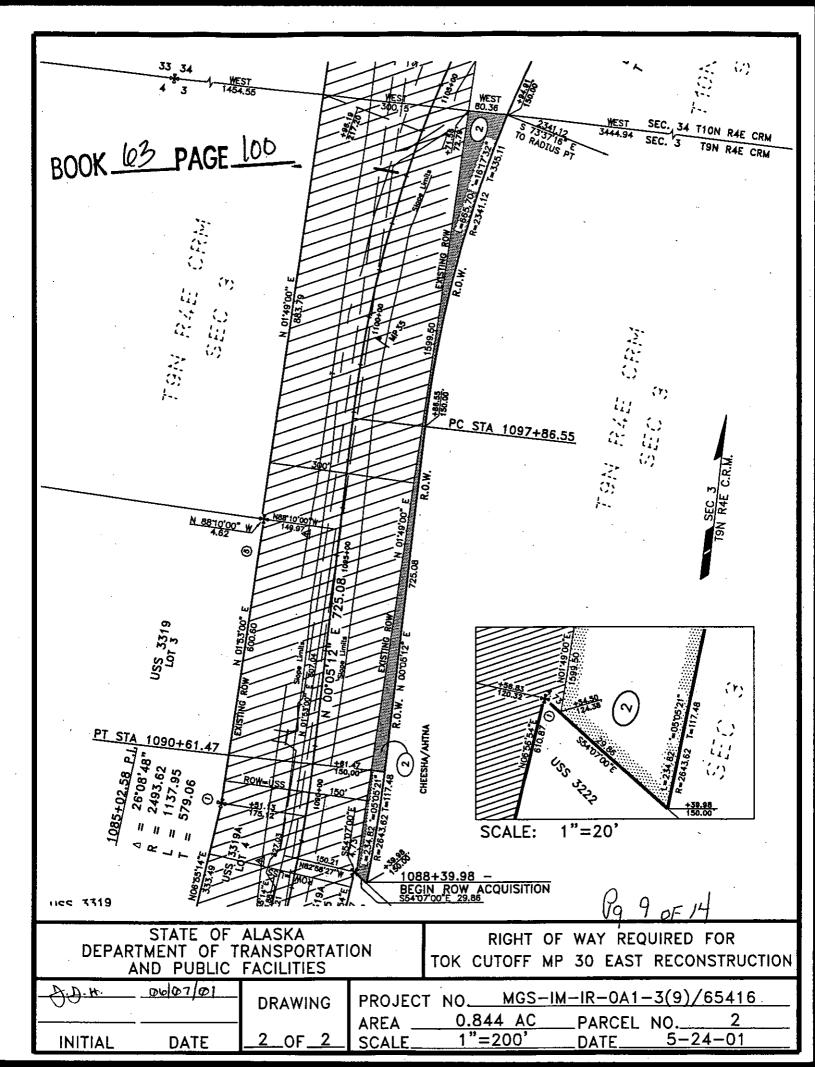

### PARCEL 2: Tok Cutoff MP 30E

A tract of land located in the Northwest Quarter of Section 3, Township 9 North, Range 4 East, Copper River Meridian, within the Chitina Recording District, Third Judicial District, State of Alaska and being more particularly described as follows:

Commencing at Corner No. 1 of U.S. Survey 3222, a recovered BLM monument, thence S 54°07'00" E along the most northeasterly line of said U.S. Survey 3222, said line being common to the existing easterly right of way line of the Tok Cutoff Highway, a distance of 4.73 feet to the Point of Beginning;

Thence N 1°49'00" E along the existing easterly right of way line of the Tok Cutoff Highway a distance of 1599.50 feet to an intersection with the north section line of said Section 3;

Thence East along the north section line of said Section 3, being common to the south section line of Section 34, Township 10 North, Range 4 East, a distance of 80.36 feet to a point on a curve; from which the radius point of said curve bears S 73°37'16" E at a distance of 2341.12 feet:

Thence southerly on a non-tangential curve to the left, said curve having a radius of 2341.12 feet and a tangent of 335.11 feet, an arc distance of 665.70 feet to a point of curve;

Thence S 00°05'12" W, tangential to the previously described curve, a distance of 725.08 feet to a point of curvature;

Thence on a curve to the right, said curve having a radius of 2643.62 feet and a tangent of 117.48 feet, an arc distance of 234.82 feet to an intersection with the northeasterly line of U.S. Survey 3222;

Thence N 54°07'00" W along said line a distance of 29.86 feet to the Point of Beginning.

Said tract being delineated on the plats attached hereto as pages 8 and 9 of this instrument and designated as Parcel No. 2, containing 0.844 acres, more or less; this description being prepared from and subject to said plats; said plats themselves being prepared from and subject to the Right of Way Plans,

Project No. MGS-IM-IR-OA1-3(9), Tok Cutoff MP 30 East Reconstruction, Sheets 1 to 20.