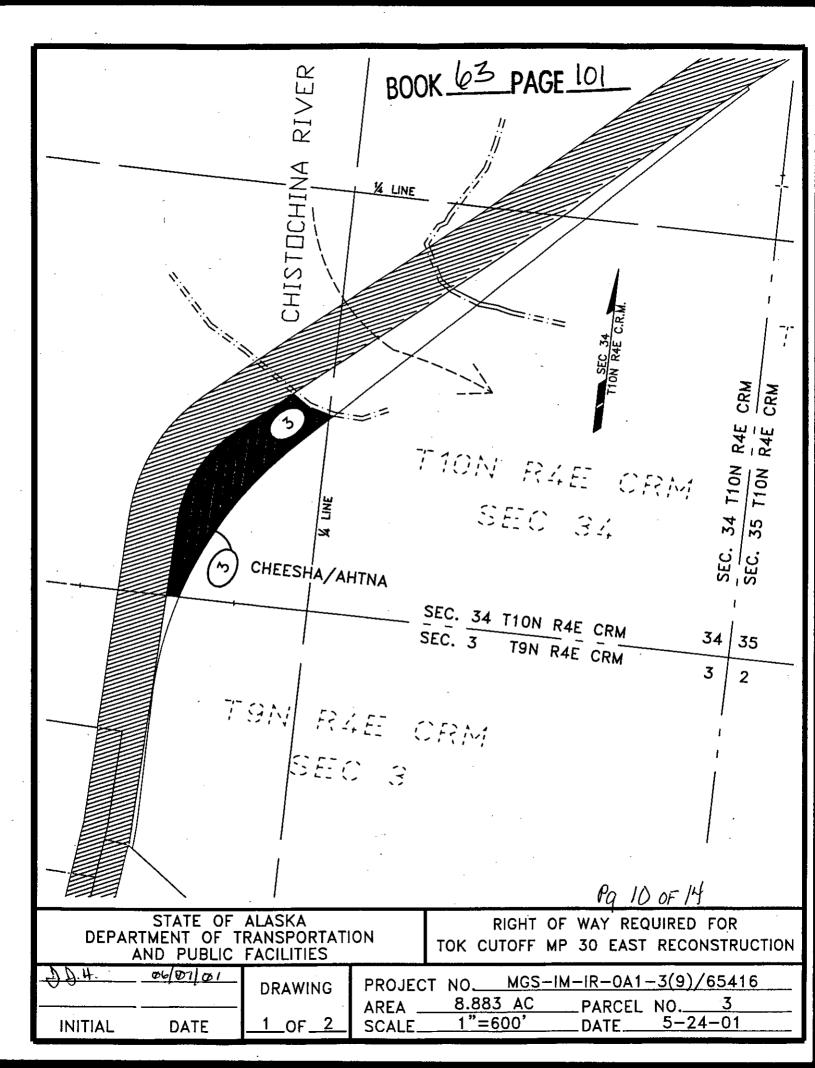

### PARCEL 3: Tok Cutoff MP 30E

A tract of land located in the South Half of Section 34, Township 10 North, Range 4 East, Copper River Meridian, within the Chitina Recording District, Third Judicial District, State of Alaska and being more particularly described as follows:

Commencing at Corner No. 1 of U.S. Survey 3222, a recovered BLM monument, thence S 54°07'00" E along the most northeasterly line of said U.S. Survey 3222, said line being common to the existing easterly right of way line of the Tok Cutoff Highway, a distance of 4.73 feet;

Thence N 1°49'00" E along the existing easterly right of way line of the Tok Cutoff Highway a distance of 1599.50 feet to an intersection with the north section line of Section 3, Township 9 North, Range 4 East, being common to the south section line of Section 34, Township 10 North, Range 4 East, and the Point of Beginning;

Thence continuing N 1°49'00" E along the existing easterly right of way line of the Tok Cutoff Highway a distance of 466.23 feet to a point of curvature;

Thence on a curve to the right along the existing easterly right of way line of the Tok Cutoff Highway, said curve having a radius of 804.93 feet and a tangent of 360.05 feet, an arc distance of 677.13 feet to a point of tangency;

Thence N 50°00'55" E along the existing easterly right of way line of the Tok Cutoff Highway a distance of 446.35 feet to a point on the ordinary high water mark of the right bank of the Chistochina River;

Thence in a southeasterly direction along the meanders of ordinary high water mark of the Chistochina River, said meanders being generally described by the following predominant courses and distances:

S 57°17'51" E a distance of 125.44 feet; S 73°59'27" E a distance of 165.76 feet;

Thence, departing said meanders, S 45°19'21" W a distance of 321.44 feet to a point of curvature;

Thence southwesterly on a curve to the left, said curve having a radius of 2341.12 feet and a tangent of 604.23 feet, an arc distance of 1182.64 feet to an intersection with the south section line of Section 34, Township 10 North, Range 4 East,

Thence West along the south section line of said Section 34, being common to the north section line of Section 3, Township 9 North, Range 4 East, a distance of 80.36 feet to the point of beginning.

Said tract being delineated on the plats attached hereto as pages 10 thru 12 of this instrument and designated as Parcel No. 3, containing 8.883 acres, more or less; this description being prepared from and subject to said plats; said plats themselves being prepared from and subject

to the Right of Way Plans, Project No. MGS-IM-IR-OA1-3(9), Tok Cutoff MP 30 East Reconstruction, Sheets 1 to 20.

AND