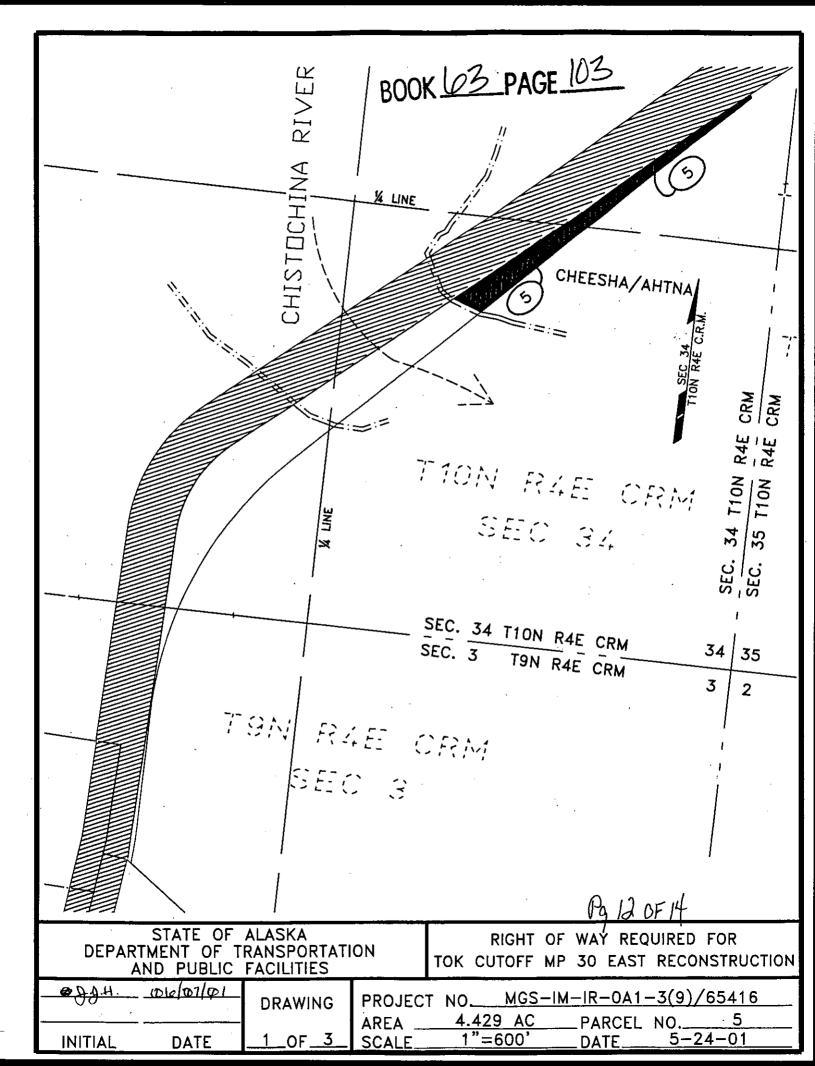

### PARCEL 5: Tok Cutoff MP 30E

A tract of land located in the East Half of Section 34, Township 10 North, Range 4 East, Copper River Meridian, within the Chitina Recording District, Third Judicial District, State of Alaska and being more particularly described as follows:

Commencing at Corner No. 1 of U.S. Survey 3222, a recovered BLM monument, thence S 54°07'00" E along the most northeasterly line of said U.S. Survey 3222, said line being common to the existing easterly right of way line of the Tok Cutoff Highway, a distance of 4.73 feet;

Thence N 1°49'00" E along the existing easterly right of way line of the Tok Cutoff Highway a distance of 1599.50 feet to an intersection with the north section line of Section 3, Township 9 North, Range 4 East, being common to the south section line of Section 34, Township 10 North, Range 4 East;

Thence continuing N 1°49'00" E along the existing easterly right of way line of the Tok Cutoff Highway a distance of 466.23 feet to a point of curvature;

Thence on a curve to the right along the existing easterly right of way line of the Tok Cutoff Highway, said curve having a radius of 804.93 feet and a tangent of 360.05 feet, an arc distance of 677.13 feet to a point of tangency;

Thence N 50°00'55" E along the existing easterly right of way line of the Tok Cutoff Highway a distance of 446.35 feet to a point on the ordinary high water mark of the right bank of the Chistochina River;

Thence continuing N 50°00'55" E along the existing easterly right of way line of the Tok Cutoff Highway across the Chistochina River a distance of 1189.01 feet to a point on the ordinary high water mark of the left bank of the Chistochina River and the Point of Beginning;