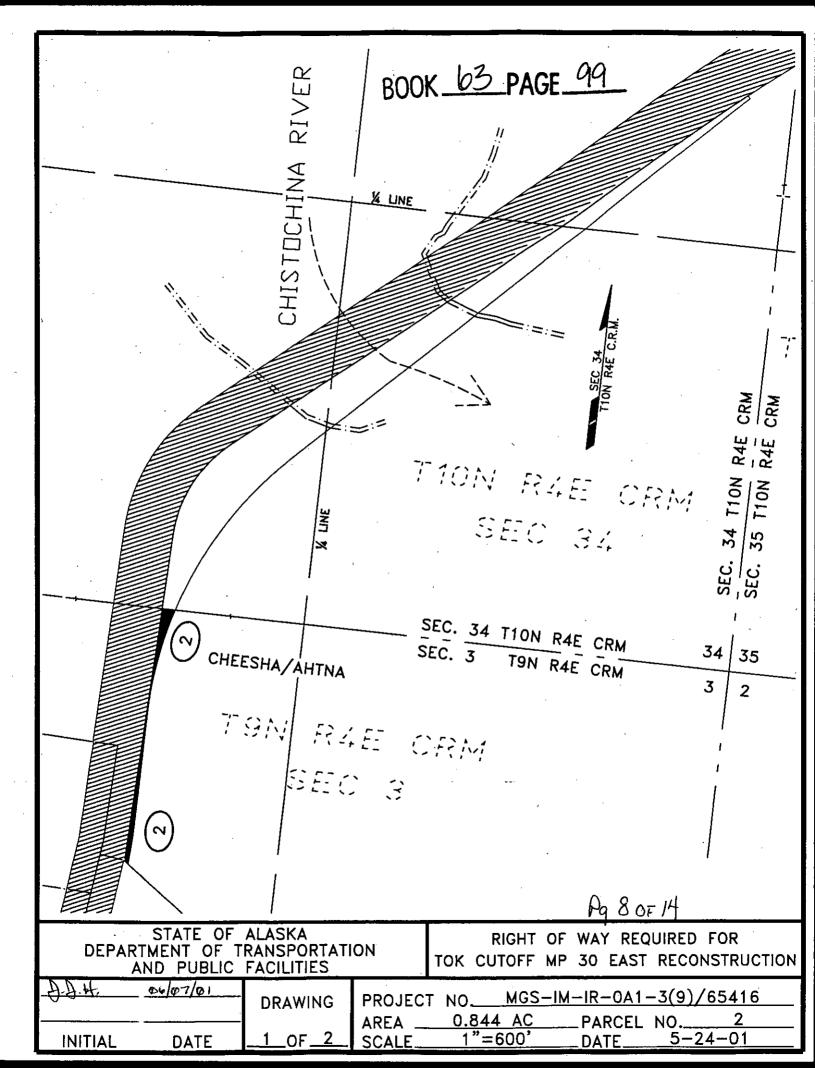

### PARCEL 2: Tok Cutoff MP 30E

A tract of land located in the Northwest Quarter of Section 3, Township 9 North, Range 4 East, Copper River Meridian, within the Chitina Recording District, Third Judicial District, State of Alaska and being more particularly described as follows:

Commencing at Corner No. 1 of U.S. Survey 3222, a recovered BLM monument, thence S 54°07'00" E along the most northeasterly line of said U.S. Survey 3222, said line being common to the existing easterly right of way line of the Tok Cutoff Highway, a distance of 4.73 feet to the Point of Beginning;

Thence N 1°49'00" E along the existing easterly right of way line of the Tok Cutoff Highway a distance of 1599.50 feet to an intersection with the north section line of said Section 3;

Thence East along the north section line of said Section 3, being common to the south section line of Section 34, Township 10 North, Range 4 East, a distance of 80.36 feet to a point on a curve; from which the radius point of said curve bears S 73°37'16" E at a distance of 2341.12 feet:

Thence southerly on a non-tangential curve to the left, said curve having a radius of 2341.12 feet and a tangent of 335.11 feet, an arc distance of 665.70 feet to a point of curve;

Thence S 00°05'12" W, tangential to the previously described curve, a distance of 725.08 feet to a point of curvature;

Thence on a curve to the right, said curve having a radius of 2643.62 feet and a tangent of 117.48 feet, an arc distance of 234.82 feet to an intersection with the northeasterly line of U.S. Survey 3222;

Thence N 54°07'00" W along said line a distance of 29.86 feet to the Point of Beginning.

Said tract being delineated on the plats attached hereto as pages 8 and 9 of this instrument and designated as Parcel No. 2, containing 0.844 acres, more or less; this description being prepared from and subject to said plats; said plats themselves being prepared from and subject to the Right of Way Plans,

Project No. MGS-IM-IR-OA1-3(9), Tok Cutoff MP 30 East Reconstruction, Sheets 1 to 20.