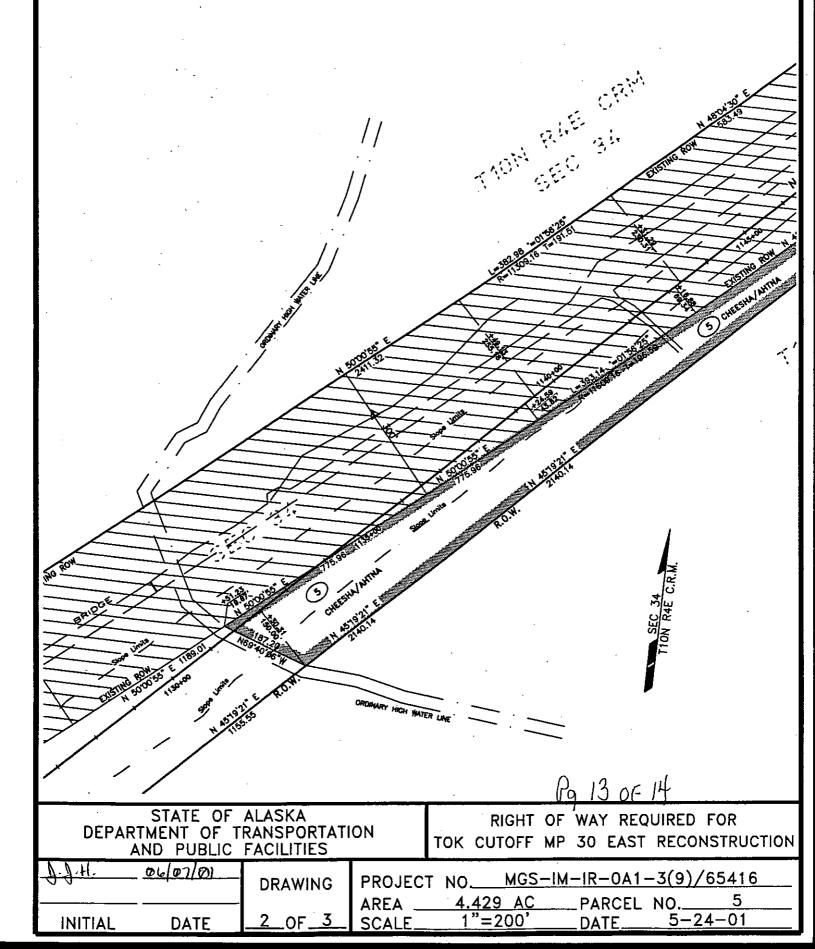

Thence continuing N 50°00'55" E along the existing easterly right of way line of the Tok Cutoff Highway a distance of 775.96 to a point of curvature;

Thence on a curve to the left along the existing easterly right of way line of the Tok Cutoff Highway, said curve having a radius of 11609.16 feet and a tangent of 196.59 feet, an arc distance of 393.14 feet to a point of tangency;

Thence N 48°04'30" E along the existing easterly right of way line of the Tok Cutoff Highway a distance of 583.49 feet to a point of curvature;

Thence on a curve to the right along the existing easterly right of way line of the Tok Cutoff Highway, said curve having a radius of 11309.16 feet and a tangent of 236.89 feet, an arc distance of 473.72 feet to a point of tangency;

Thence, departing said curve in a non-tangential direction, S 39°31'30" E along the radial to said curve, a distance of 20.07 feet to a point;

Thence S 45°19'21" W a distance of 2140.14 feet to a point on the ordinary high water mark of the left bank of the Chistochina River;

Thence in a northwesterly direction along the meanders of ordinary high water mark of the Chistochina River, said meanders being generally described by the following predominant courses and distances:

N 69°40'06" W a distance of 187.20 feet to the Point of Beginning.

Said tract being delineated on the plats attached hereto as pages 13 thru 18 of this instrument and designated as Parcel No. 5, containing 4.429 acres, more or less; this description being prepared from and subject to said plats; said plats themselves being prepared from and subject to the Right of Way Plans, Project No. MGS-IM-IR-OA1-3(9), Tok Cutoff MP 30 East Reconstruction, Sheets 1 to 20.