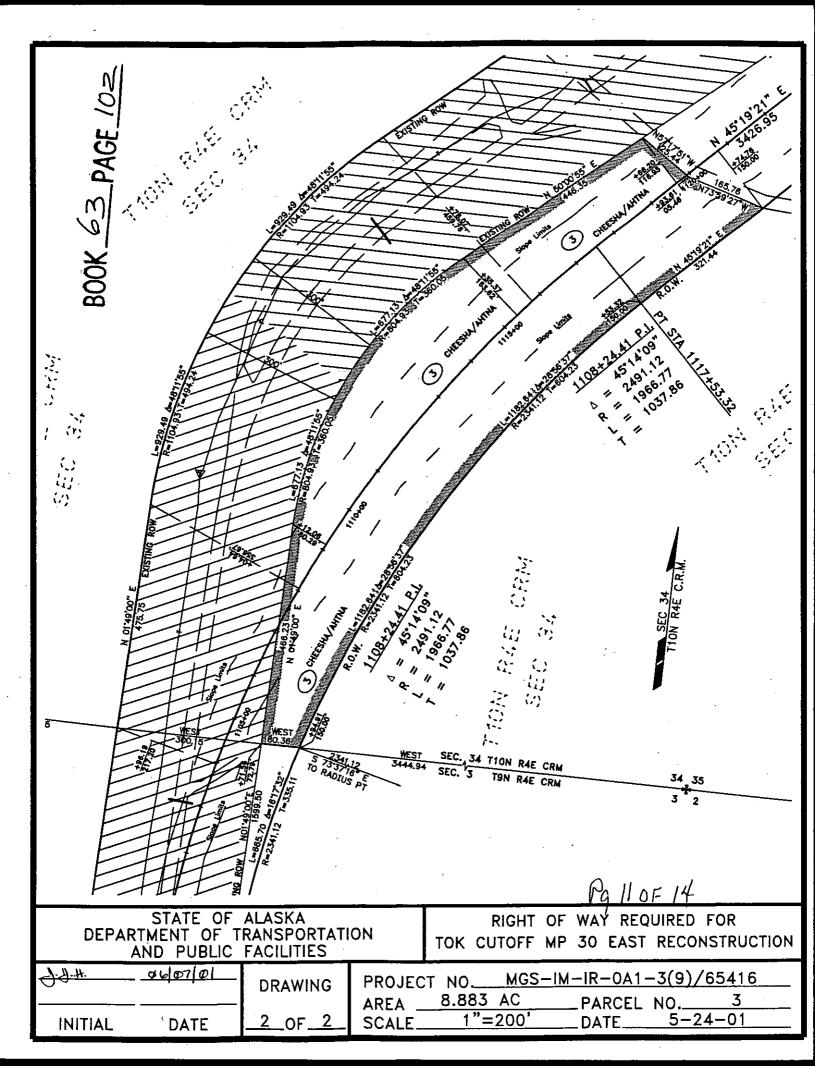

### PARCEL 3: Tok Cutoff MP 30E

A tract of land located in the South Half of Section 34, Township 10 North, Range 4 East, Copper River Meridian, within the Chitina Recording District, Third Judicial District, State of Alaska and being more particularly described as follows:

Commencing at Corner No. 1 of U.S. Survey 3222, a recovered BLM monument, thence S 54°07'00" E along the most northeasterly line of said U.S. Survey 3222, said line being common to the existing easterly right of way line of the Tok Cutoff Highway, a distance of 4.73 feet;

Thence N 1°49'00" E along the existing easterly right of way line of the Tok Cutoff Highway a distance of 1599.50 feet to an intersection with the north section line of Section 3, Township 9 North, Range 4 East, being common to the south section line of Section 34, Township 10 North, Range 4 East, and the Point of Beginning;

Thence continuing N 1°49'00" E along the existing easterly right of way line of the Tok Cutoff Highway a distance of 466.23 feet to a point of curvature;

Thence on a curve to the right along the existing easterly right of way line of the Tok Cutoff Highway, said curve having a radius of 804.93 feet and a tangent of 360.05 feet, an arc distance of 677.13 feet to a point of tangency;

Thence N 50°00'55" E along the existing easterly right of way line of the Tok Cutoff Highway a distance of 446.35 feet to a point on the ordinary high water mark of the right bank of the Chistochina River;

Thence in a southeasterly direction along the meanders of ordinary high water mark of the Chistochina River, said meanders being generally described by the following predominant courses and distances:

S 57°17'51" E a distance of 125.44 feet; S 73°59'27" E a distance of 165.76 feet;

Thence, departing said meanders, S 45°19'21" W a distance of 321.44 feet to a point of curvature;

Thence southwesterly on a curve to the left, said curve having a radius of 2341.12 feet and a tangent of 604.23 feet, an arc distance of 1182.64 feet to an intersection with the south section line of Section 34, Township 10 North, Range 4 East,

Thence West along the south section line of said Section 34, being common to the north section line of Section 3, Township 9 North, Range 4 East, a distance of 80.36 feet to the point of beginning.

Said tract being delineated on the plats attached hereto as pages 10 thru 12 of this instrument and designated as Parcel No. 3, containing 8.883 acres, more or less; this description being prepared from and subject to said plats; said plats themselves being prepared from and subject

to the Right of Way Plans, Project No. MGS-IM-IR-OA1-3(9), Tok Cutoff MP 30 East Reconstruction, Sheets 1 to 20.

AND