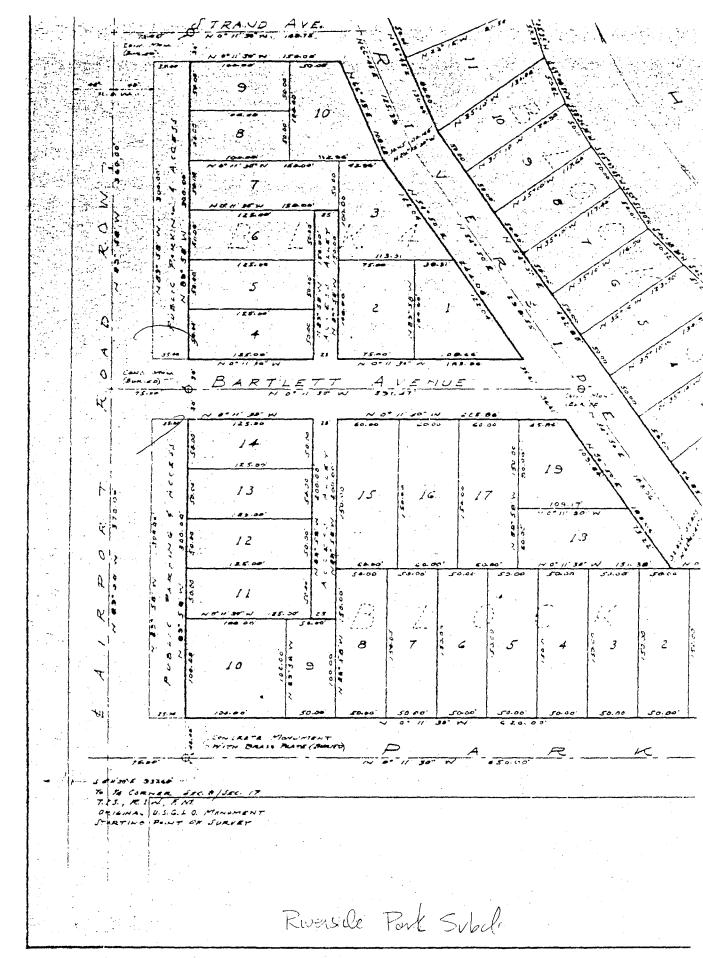

#### LEGAL ANALYSIS

The adjoining lot owners do not have an ownership interest in the Public Parking and Access Areas because they were publicly dedicated by the 88/6/57 plat of Riverside Park Subdivision (Instr. No. 174.026) and the 6/11/59 plat, Block 5 Addition to Riverside Park Subdivision (Instr. No. 189.794). Both plats have the following Certificate of Ownership and Dedication: "I hereby certify that I am the owner of the property shown and described hereon and that I hereby adopt this plan of subdivision with my free consent, and I hereby dedicate all streets, and access alleys, the areas indicated as public parking and access, and other open spaces to the use of the general public forever."

The area publicly dedicated for parking and access is an incidental use by the adjoining lot owners. The Department is using the public access areas for their intended purpose. This in not a case where the Department is converting a private road to a public road. Rather it is using a public access area to enhance public access. Therefore, the landowners have no compensable interest in the areas in question.

The Borough does not have an interest in the public access areas either. This situation is similar to the Seavy Subdivision Green Areas letter dated July 20, 1989. You may want to call the Borough to confirm my conclusion that it has no interest in the areas.