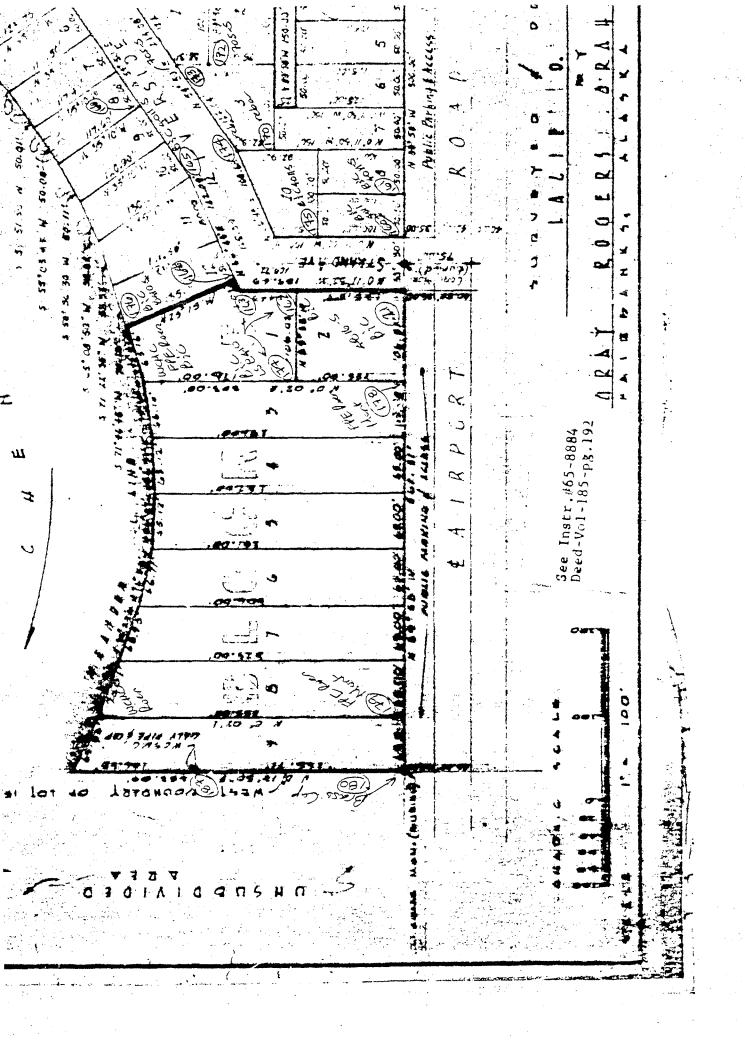

#### Airport Way Frontage Road

This project will require the use of an area labeled "Public Parking and Access." These areas are separate from the subdivision lots and dedicated roadways.

#### **CONFIDENTIAL ATTORNEY - CLIENT COMMUNICATION**

John Bennett December 15, 1997

Page 3

Re: "Green Strips"

Work Management # 665-98-0061

Question: Do the adjoining lots have an ownership interest in these areas? If so, are adjoining lot owners due compensation if the areas are converted in whole or part to frontage road right of way under the Department's jurisdiction? If not, does the Department have to undertake any action to convert or incorporate the area into the project right of way?

Answer: No, the adjoining lot owners have no ownership interest in the Public Parking and Access Areas. Therefore, they are not due compensation if the areas are incorporated into the project.

Because the areas have been dedicated to the use of the general public, the Department may incorporate them into the project without any further action.

#### LEGAL ANALYSIS

The adjoining lot owners do not have an ownership interest in the Public Parking and Access Areas because they were publicly dedicated by the 88/6/57 plat of Riverside Park Subdivision (Instr. No. 174.026) and the 6/11/59 plat, Block 5 Addition to Riverside Park Subdivision (Instr. No. 189.794). Both plats have the following Certificate of Ownership and Dedication: "I hereby certify that I am the owner of the property shown and described hereon and that I hereby adopt this plan of subdivision with my free consent, and I hereby dedicate all streets, and access alleys, the areas indicated as public parking and access, and other open spaces to the use of the general public forever."

The area publicly dedicated for parking and access is an incidental use by the adjoining lot owners. The Department is using the public access areas for their intended purpose. This in not a case where the Department is converting a private road to a public road. Rather it is using a public access area to enhance public access. Therefore, the landowners have no compensable interest in the areas in question.