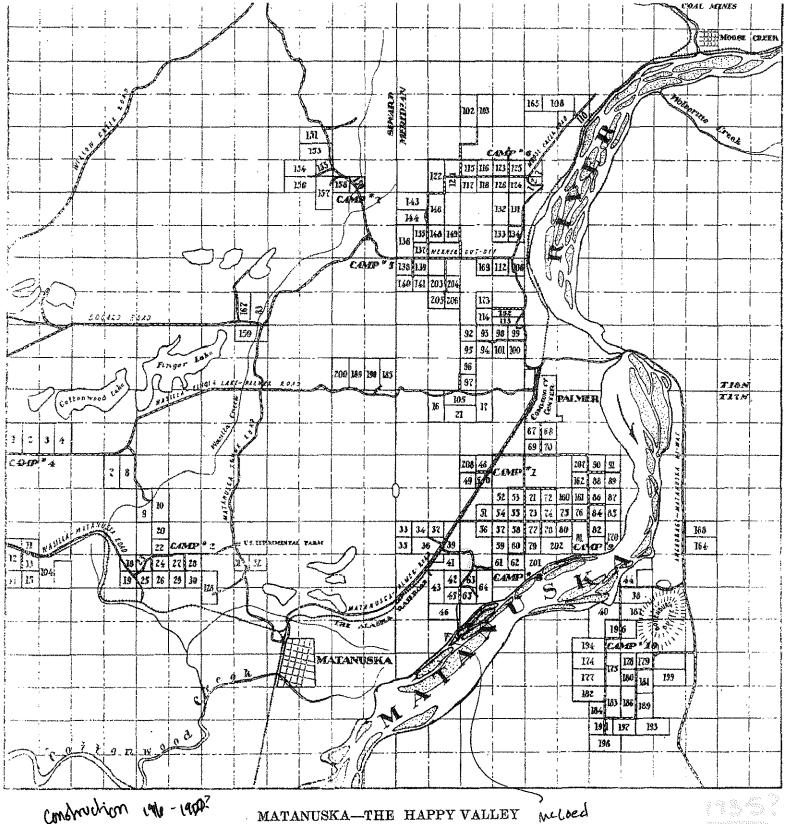

61° 80' North Latitude

neloed MATANUSKA-THE HAPPY VALLEY

HOME OF "MATANUSKA MAID" PRODUCTS

149 15' West Longitude

The Matanuska Colonization project has taken deep root in Alaska's most beautiful and most fertile valley. A huge semicircular wall of mountains five thousand feet high shut off the flood of intense cold from the interior of Alaska. Proximity to Cook Inlet, tempered by the warm waters of the Japanese Current, gives the valley a climate to be envied.

The agricultural lands lie on the valley floor and benches. That around, and extending south from Palmer, as well as that at the "Butte" and near camp 2, is about 240 feet above sea level. The rest has an elevation in the neighborhood of 350 fect. Fingers of graveled roads reach every tract on the project and connect the triplet towns of Palmer. Wasilla and Matanuska with Anchorage over the recently completed highway.

Each little numbered area on the map is a 40 or 80 acre colony farm where comfortable houses, big barns, plowed land, fences and grazing stock have turned the birch and spruce-clad valley into a real and productive farming community. Less than two years ago moose and hear foraged unmolested over these homesites.

The white squeres are quarter sections and much of the land is held by old settlers, who, with the colonists, are making farming history for the territory and focusing the eyes of the world upon Alaska.