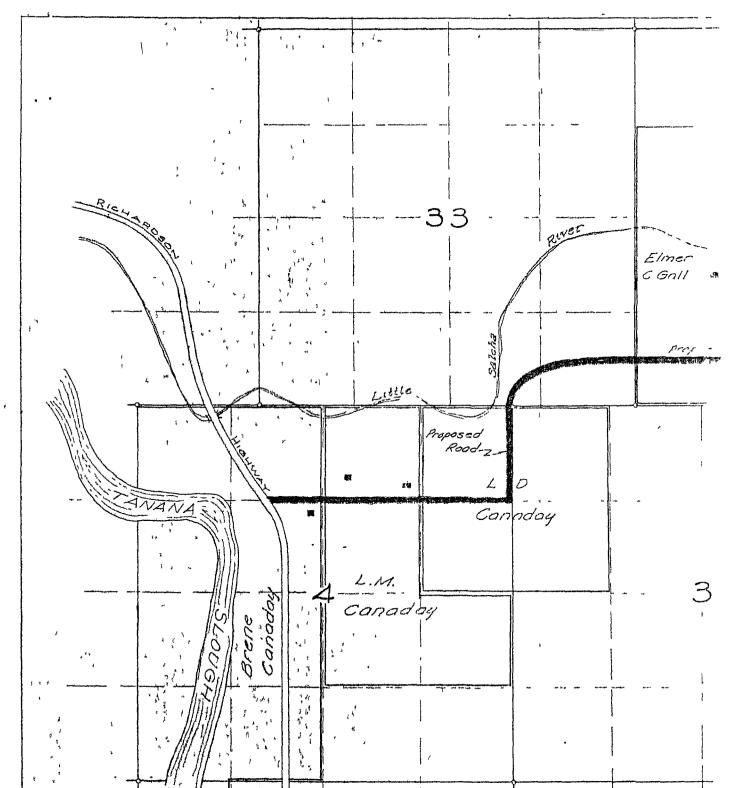

## PETITION

We, the undersigned, having homesteaded in the areas described on the accompanying chart do hereby petition the Alaska Road Commission, Territory of Alaska, to extend a usable road into said area. Five families would be served immediately by a road such as outlined on the chart and in addition a large area, inaccessable at present, would be opened to potential homesteaders.

Elmir. C. Gall

L.D. Canaday

Brene S. Canaday

AC Deering