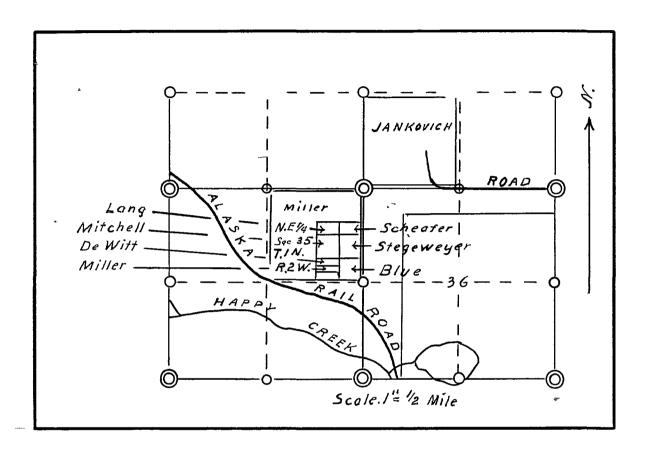

Your attention to this matter will be appreciated.

Very truly yours

George Sturgis

GS/mhs
C/c John K. Cross
Richard Tripp
Clifford Sarella

WETHE UNDERSIGNED, DE HEREBY. PETITION THE ALASKA ROAD COMM. TO CONSTRUCT AN ACCESS ROAD TO THE PROPERTIES SHOWN ON -THE ATTACHED. MAP. MAY. 17: 1950 William D. Stegeneyer HErbert C. fang Clevard & De With Robert Sleafer Wichard & Blue

William T. Willer

Genit a Mitchell

Triority 10

Box 106. College, Alaska.

Priority XZ AN and RZW RJ

District Engineer Alaska Road Commission Fairbanks, Alaska

Dear Sir:

We, the undersigned, having the following described homestead entries in T. 1 S., R. 2 W., F.W., immediately south and west of the new Fairbanks Airport and C.A.A. Reservation, do hereby petition and request that the Alaska Road Commission build a road to our homestead lands.