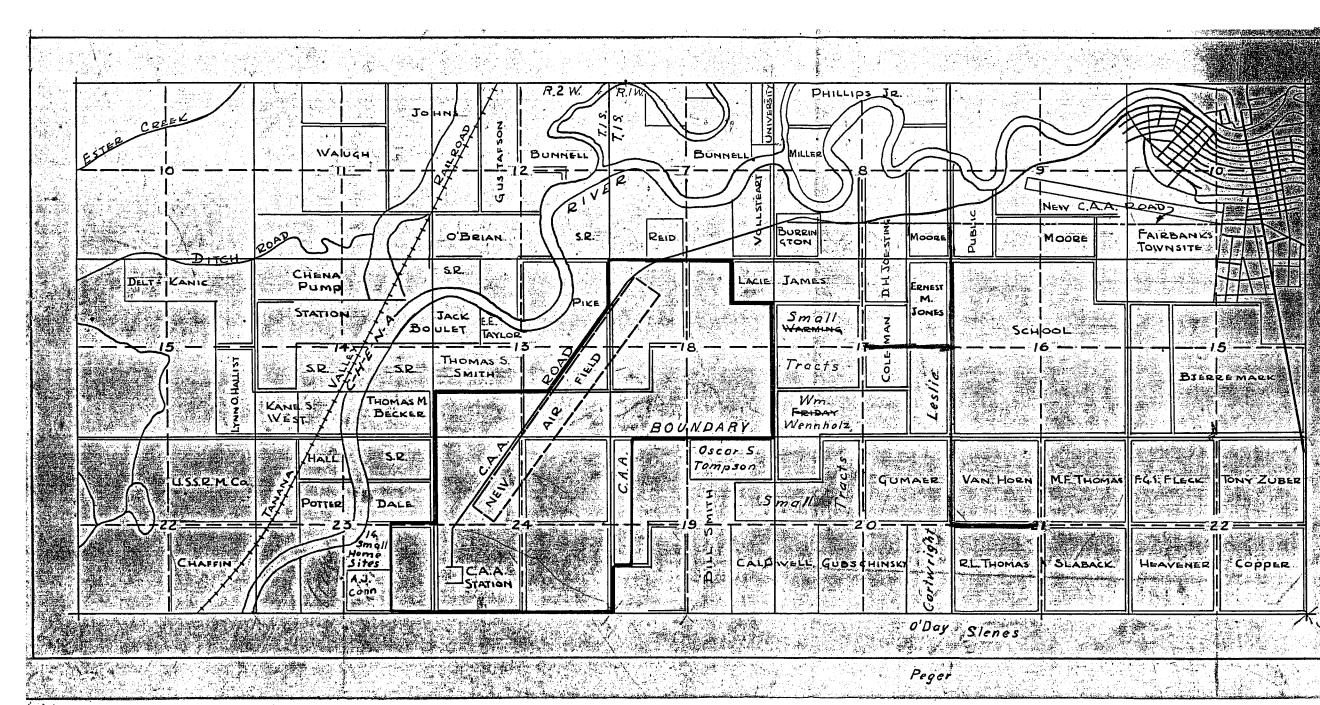

Eielson Air Force Base Fairbanks, Alaska May 3, 1950

Alaska Road Commission Fairbanks, Alaska Attention: Mr. Frank Nash

District Engineer

Dear Sir:

The U. S. Land Office recently announced that tracts of land for use as homesites and cabin sites were available to interested persons in Section 17, T. 1 S, R. 1 W, F. M. Since the announcement of availability was made claims have been filed on most of the tracts.

At present there are no roads on section 17. There is a road leading to the East side of the section, to the Kenneth Cross Homesite (tract number 3). In order that applicants can build homes or cabins and fulfill the pre-requisites for buying the tract on which they have filed claim it is necessary that some roads be built dividing the section into smaller sub-sections. It is therefore requested by the undersigned that the Alaska Road Commission build roads, so far as is within their means, on section 17. Enclosed is a sketch showing breakdown of section into tracts and the numbers which have been assigned to them. Proposed roads as shown on sketch in U. S. Land Office are shown drawn in red.

Each Tract Number Given in upper Right Corner.

Proposed Roads Drawn

in Red (Roads Dividing Section into Four Equal Parts
Most urgently Needed)

Road to Lt. Philip R. Johnson's Homestead will leave the Richardson Highway at about Mile 332½ and run in a Northeasterly direction through Sections 30, 29 and 20 in Township 4 South, Range 4 East of the Fairbanks Base and Meridian Lines.