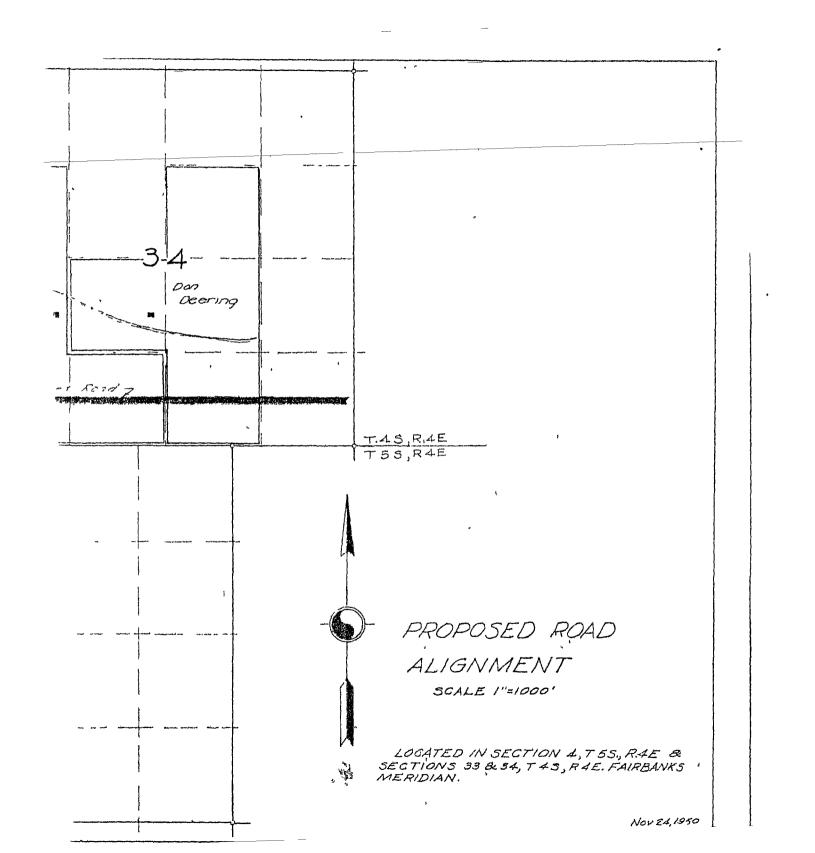

Each Tract Number Given in upper Right Corner.

Proposed Roads Drawn

in Red (Roads Dividing Section into Four Equal Parts
Most urgently Needed)

Road to Lt. Philip R. Johnson's Homestead will leave the Richardson Highway at about Mile 332½ and run in a Northeasterly direction through Sections 30, 29 and 20 in Township 4 South, Range 4 East of the Fairbanks Base and Meridian Lines.

The first mile of this road will be along the lower slope of the main ridge. The ground is covered with small birch, cottonwoods and willows. There is very little moss on the ground so about August no frozen ground should be encountered.

In this mile there are four small creeks to cross. Two will take 15" culverts, one an 18" culvert and the last one, which is the main drainage channel will need a 24" culvert. These creeks are about 100' wide in the bottom and will have to be brushed, but dirt for cover can be had on both sides of them so at no time should a dozer have to move dirt for covering or this corduroy over 60 feet.

At the end of this first mile the road will climb up on a wide bench. Outside of a light rise towards the Northeast, this bench is very level. It is covered with large birch and an occasional large cottonwood and will probably have to be turnpiked.

This roadway will be approximately 1-3/4 miles in length.

Road to Lt. Philip R. Johnson's Homestead will leave the Richardson Highway at about Mile 3322 and rum in a Northeasterly direction through Sections 30, 29 and 20 in Township 4 South, Range 4 East of the Fairbanks Base and Meridian Lines.