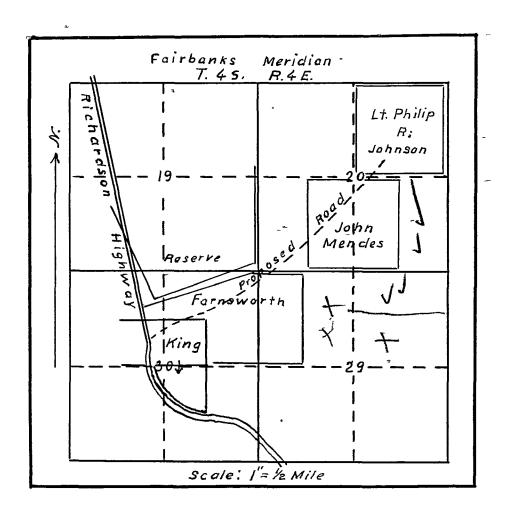

Each Tract Number Given in upper Right Corner.

Proposed Roads Drawn

in Red (Roads Dividing Section into Four Equal Parts
Most urgently Needed)

Road to Lt. Philip R. Johnson's Homestead will leave the Richardson Highway at about Mile 332½ and run in a Northeasterly direction through Sections 30, 29 and 20 in Township 4 South, Range 4 East of the Fairbanks Base and Meridian Lines.

The first mile of this road will be along the lower slope of the main ridge. The ground is covered with small birch, cottonwoods and willows. There is very little moss on the ground so about August no frozen ground should be encountered.

In this mile there are four small creeks to cross. Two will take 15" culverts, one an 18" culvert and the last one, which is the main drainage channel will need a 24" culvert. These creeks are about 100' wide in the bottom and will have to be brushed, but dirt for cover can be had on both sides of them so at no time should a dozer have to move dirt for covering or this corduroy over 60 feet.

At the end of this first mile the road will climb up on a wide bench. Outside of a light rise towards the Northeast, this bench is very level. It is covered with large birch and an occasional large cottonwood and will probably have to be turnpiked.

This roadway will be approximately 1-3/4 miles in length.

Road to Lt. Philip R. Johnson's Homestead will leave the Richardson Highway at about Mile 3322 and rum in a Northeasterly direction through Sections 30, 29 and 20 in Township 4 South, Range 4 East of the Fairbanks Base and Meridian Lines.