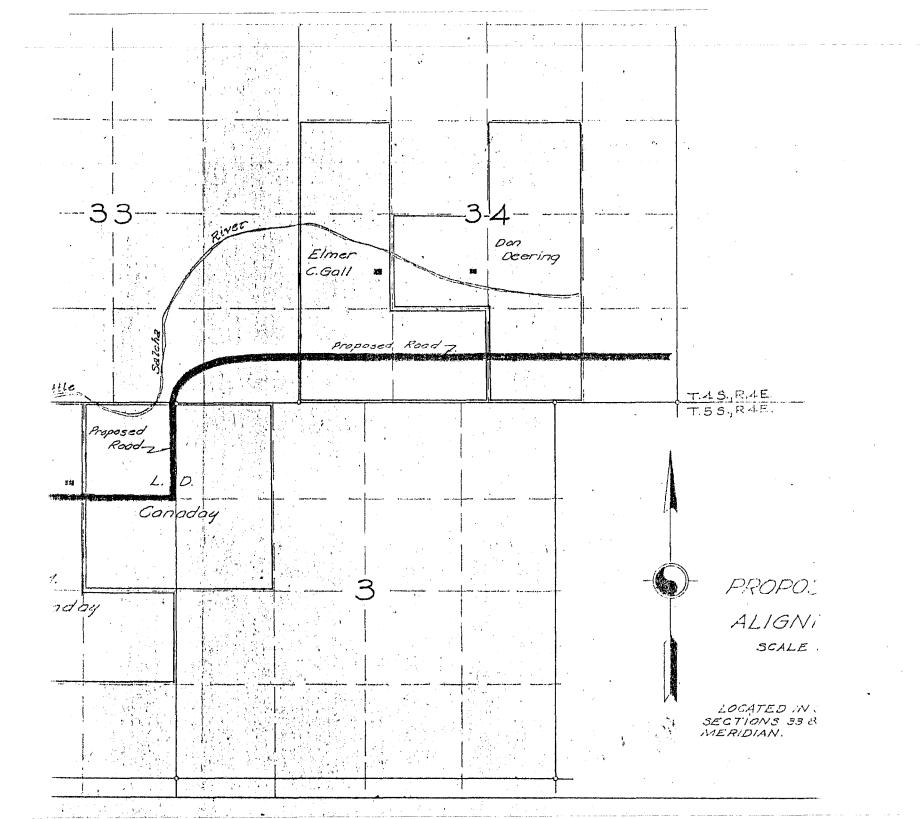

## PETITION

We, the undersigned, having homesteaded in the areas described on the accompanying chart do hereby petition the Alaska Road Commission, Territory of Alaska, to extend a usable road into said area. Five families would be served immediately by a road such as outlined on the chart and in addition a large area, inaccessable at present, would be opened to potential homesteaders.

Elmir. C. Gall

L.D. Canaday

Brene S. Canaday

AC Deering