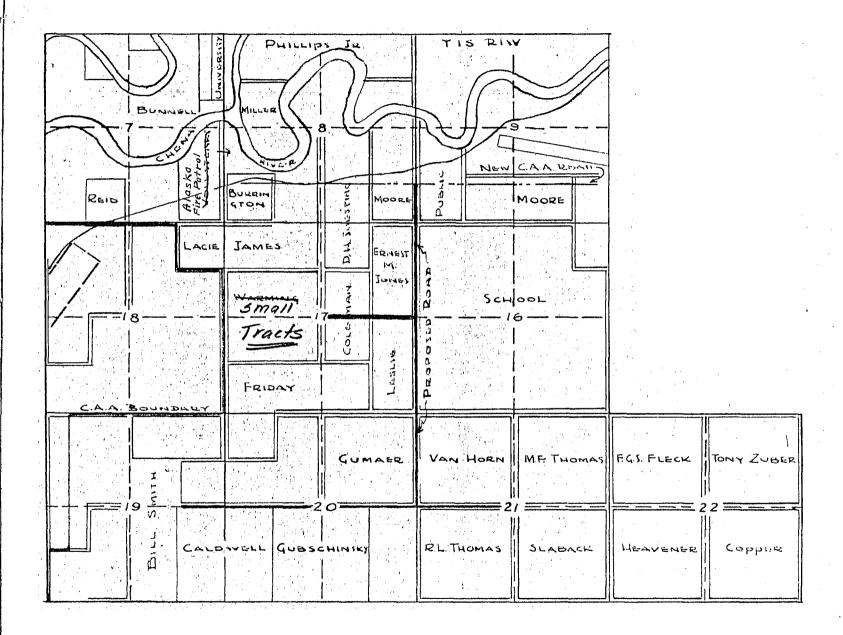

Eielson Air Force Base Fairbanks, Alaska May 3, 1950

Alaska Road Commission Fairbanks, Alaska Attention: Mr. Frank Nash

District Engineer

Dear Sir:

The U. S. Land Office recently announced that tracts of land for use as homesites and cabin sites were available to interested persons in Section 17, T. 1 S, R. 1 W, F. M. Since the announcement of availability was made claims have been filed on most of the tracts.

At present there are no roads on section 17. There is a road leading to the East side of the section, to the Kenneth Cross Homesite (tract number 3). In order that applicants can build homes or cabins and fulfill the pre-requisites for buying the tract on which they have filed claim it is necessary that some roads be built dividing the section into smaller sub-sections. It is therefore requested by the undersigned that the Alaska Road Commission build roads, so far as is within their means, on section 17. Enclosed is a sketch showing breakdown of section into tracts and the numbers which have been assigned to them. Proposed roads as shown on sketch in U. S. Land Office are shown drawn in red.

Each Tract Number Given in upper Right Corner.

Proposed Roads Drawn

in Red (Roads Dividing Section into Four Equal Parts
Most urgently Needed)

Road to Lt. Philip R. Johnson's Homestead will leave the Richardson Highway at about Mile 332½ and run in a Northeasterly direction through Sections 30, 29 and 20 in Township 4 South, Range 4 East of the Fairbanks Base and Meridian Lines.