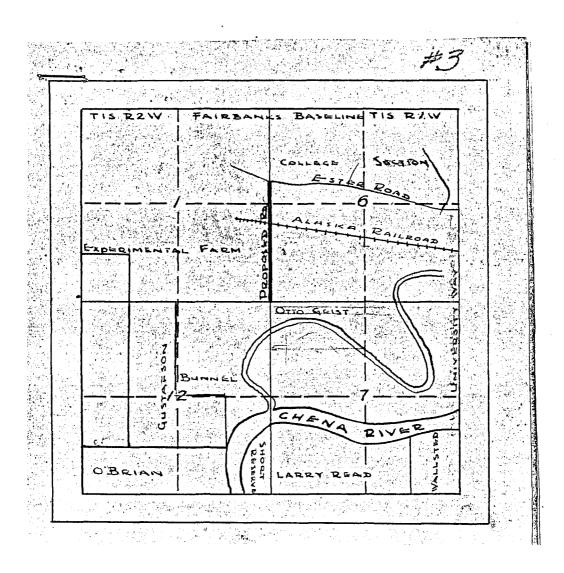

- (1) To homestead of Norman Veach, this road would branch from the Steese Highway at about Mile 5, extending in a Northerly direction for about 1000 ft. Estimated Cost for a fair weather road \$25,00.00 Priority No.6 on list Feb. 24, 1950.
- (2) Homesteads of Becker, Dale and Conn west of Fairbanks. The location for a road as shown on the sketch is tentative only. Definite location cannot be determined until the CAA advises as to use of their road paralleling the new airfield. Location in this area is not serious as ground is practically the same in the entire area. Estimated cost for fair weather road \$10,000.00. Priority No. 4 on list of Feb. 24.1950.
- (3) To homestead of Otto Geist. This requested road would branch from the Ester Road at about Mile  $4\frac{1}{2}$  and extends in a Southerly direction about 3/4 of a mile to the section corner of the following sections: 1,6,12 and 7, TISR2W and TISR1W. Mr. Geist lives on his homestead. At present he has one building erected and intends building another one this summer. Estimated cost \$2,000.00. Priority No.(7) on list of Feb. 24, 1950.
- (4) Complete extension Badger Road to Richardson Highway. Estimated cost \$18,000.00. Priority No. 2 on list of Feb. 24, 1950.
  - (5) Complete grading and some surfacing on 2-3/4 miles graded last year and construct 1 mile road. Estimated cost included in \$10,000.00 for Item 2. Friority No. 3 on list of Feb. 24, 1950.
  - (6) Steel Creek Road which is on surveyed line of proposed road to Chena Hot Springs. Estimated cost \$8,000.00. Priority No. (I) on list of Feb. 24, 1950.

- (1) To homestead of Norman Veach, this road would branch from the Steese Highway at about Mile 5, extending in a Northerly direction for about 1000 ft. Estimated Cost for a fair weather road \$25.00. Priority No. 6 on list Feb. 24, 1950.
- (2) Homesteads of Becker, Dale and Conn west of Fairbanks. The location for a road as shown on the sketch is tentative only. Definite location cannot be determined until the CAA advises as to use of their road paralleling the new airfield. Location in this area is not serious as ground is practically the same in the entire area. Estimated cost for fair weather road \$10,000.00. Priority No. 4 on list of Feb.24.1950.
- (3) To homestead of Otto Geist. This requested road would branch from the Ester Road at about Mile 42 and extends in a Southerly direction about 3/4 of a mile to the section corner of the following sections: 1,6,12 and 7, TISR2W and TISR1W. Mr. Geist lives on his homestead. At present he has one building erected and intends building another one this summer. Estimated cost \$2,000.00. Priority No. 7 on list of Feb. 24, 1950.
- (4) Complete extension Badger Road to Richardson Highway. Estimated cost \$18,000.00. Priority No. 2 on list of Feb. 24, 1950.
- (5) Complete grading and some surfacing on 2-3/4 miles graded last year and construct 1 mile road. Estimated cost included in 510,000.00 for Item 2. Priority No. 3 on list of Feb. 24, 1950.
- (6) Steel Creek Road which is on surveyed line of proposed road to Chena Hot Springs. Estimated cost \$8,000.00. Priority No. 1 on list of Feb. 24, 1950.