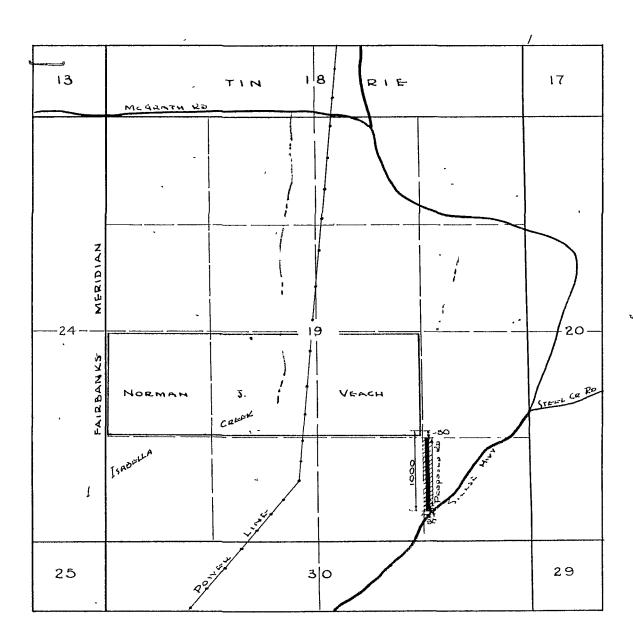

- (1) To homestead of Norman Veach, this road would branch from the Steese Highway at about Mile 5, extending in a Northerly direction for about 1000 ft. Estimated Cost for a fair weather road \$25,00.00 Priority No.6 on list Feb. 24, 1950.
- (2) Homesteads of Becker, Dale and Conn west of Fairbanks. The location for a road as shown on the sketch is tentative only. Definite location cannot be determined until the CAA advises as to use of their road paralleling the new airfield. Location in this area is not serious as ground is practically the same in the entire area. Estimated cost for fair weather road \$10,000.00. Priority No. 4 on list of Feb. 24.1950.
- (3) To homestead of Otto Geist. This requested road would branch from the Ester Road at about Mile  $4\frac{1}{2}$  and extends in a Southerly direction about 3/4 of a mile to the section corner of the following sections: 1,6,12 and 7, TISR2W and TISR1W. Mr. Geist lives on his homestead. At present he has one building erected and intends building another one this summer. Estimated cost \$2,000.00. Priority No.(7) on list of Feb. 24, 1950.
- (4) Complete extension Badger Road to Richardson Highway. Estimated cost \$18,000.00. Priority No. 2 on list of Feb. 24, 1950.
  - (5) Complete grading and some surfacing on 2-3/4 miles graded last year and construct 1 mile road. Estimated cost included in \$10,000.00 for Item 2. Friority No. 3 on list of Feb. 24, 1950.
  - (6) Steel Creek Road which is on surveyed line of proposed road to Chena Hot Springs. Estimated cost \$8,000.00. Priority No. (I) on list of Feb. 24, 1950.

- (1) To homestead of Norman Veach, this road would branch from the Steese Highway at about Mile 5, extending in a Northerly direction for about 1000 ft. Estimated Cost for a fair weather road \$25.00. Priority No. 6 on list Feb. 24, 1950.
- (2) Homesteads of Becker, Dale and Conn west of Fairbanks. The location for a road as shown on the sketch is tentative only. Definite location cannot be determined until the CAA advises as to use of their road paralleling the new airfield. Location in this area is not serious as ground is practically the same in the entire area. Estimated cost for fair weather road \$10,000.00. Priority No. 4 on list of Feb.24.1950.
- (3) To homestead of Otto Geist. This requested road would branch from the Ester Road at about Mile 42 and extends in a Southerly direction about 3/4 of a mile to the section corner of the following sections: 1,6,12 and 7, TISR2W and TISR1W. Mr. Geist lives on his homestead. At present he has one building erected and intends building another one this summer. Estimated cost \$2,000.00. Priority No. 7 on list of Feb. 24, 1950.
- (4) Complete extension Badger Road to Richardson Highway. Estimated cost \$18,000.00. Priority No. 2 on list of Feb. 24, 1950.
- (5) Complete grading and some surfacing on 2-3/4 miles graded last year and construct 1 mile road. Estimated cost included in 510,000.00 for Item 2. Priority No. 3 on list of Feb. 24, 1950.
- (6) Steel Creek Road which is on surveyed line of proposed road to Chena Hot Springs. Estimated cost \$8,000.00. Priority No. 1 on list of Feb. 24, 1950.