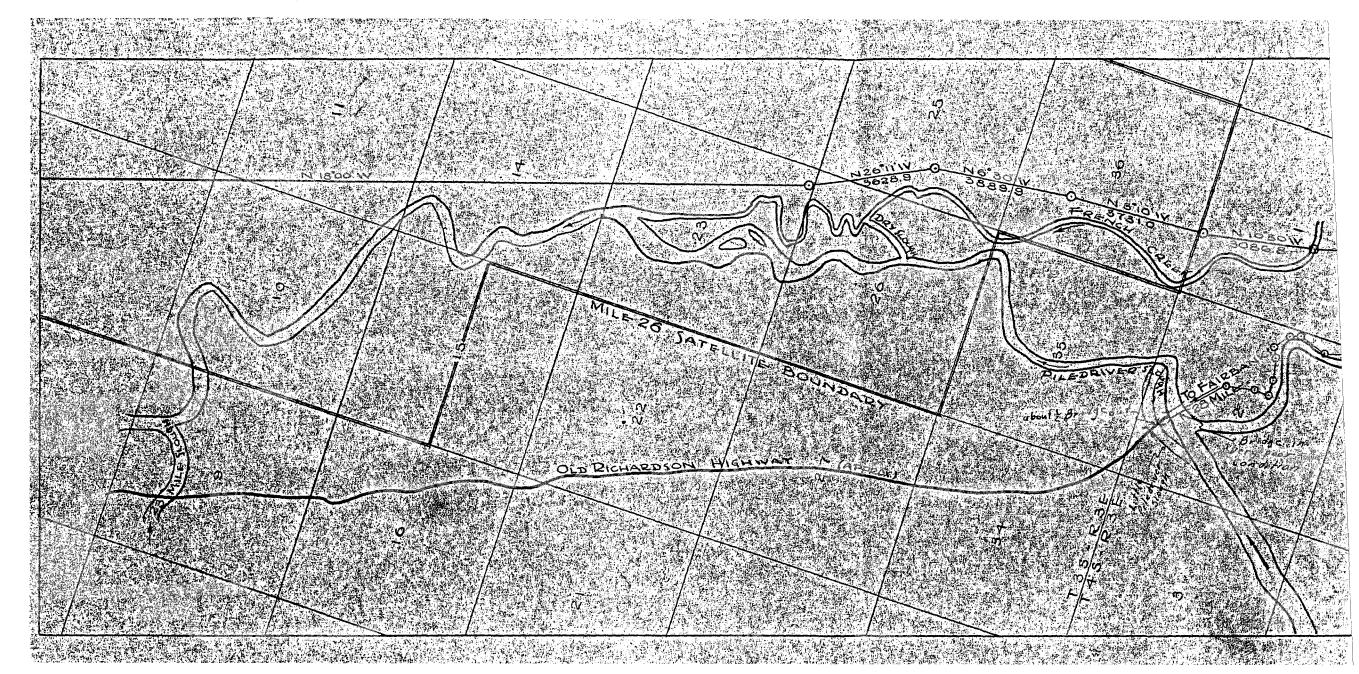

#### Page No. Two

(7) Rehabilitate Old Richardson Highway Mile 16 to Mile 33. As shown on the sketch, the location of the Old Highway is approximate only. The entire route will require some clearing, graveling, grading and bridge repairs. Some sections between Mile 18 and Mile 23 have been washed out by the Tanana River and the length of these sections is unknown. Due to the Dyke situation at Mile 16, it is necessary that travel on this section of Old Highway be from the Mile 33 end. The old bridge across Piledriver Slough will require some repair. A part of the bridge across Little Piledriver Slough was taken out a year or more ago. This will require replacement. Estimated cost \$50,000.00 or more. Priority No. 5 on list of Feb. 24, 1950.