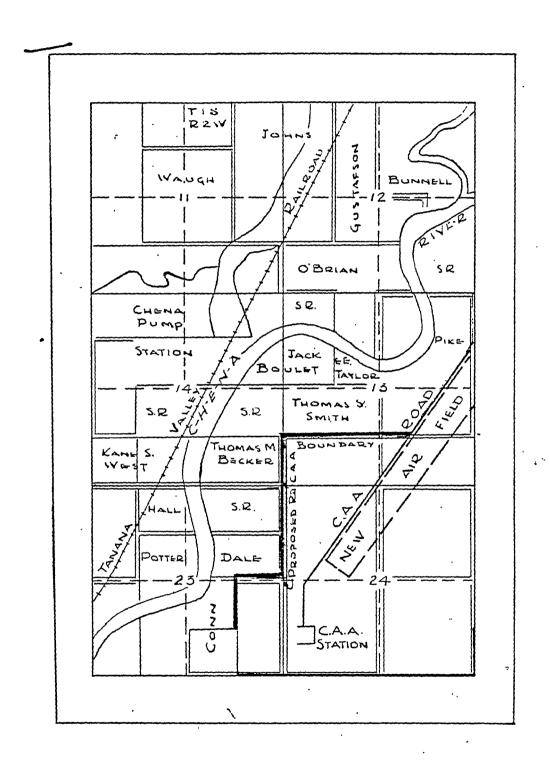

- (1) To homestead of Norman Veach, this road would branch from the Steese Highway at about Mile 5, extending in a Northerly direction for about 1000 ft. Estimated Cost for a fair weather road \$25,00.00 Priority No.6 on list Feb. 24, 1950.
- (2) Homesteads of Becker, Dale and Conn west of Fairbanks. The location for a road as shown on the sketch is tentative only. Definite location cannot be determined until the CAA advises as to use of their road paralleling the new airfield. Location in this area is not serious as ground is practically the same in the entire area. Estimated cost for fair weather road \$10,000.00. Priority No. 4 on list of Feb. 24.1950.
- (3) To homestead of Otto Geist. This requested road would branch from the Ester Road at about Mile  $4\frac{1}{2}$  and extends in a Southerly direction about 3/4 of a mile to the section corner of the following sections: 1,6,12 and 7, TISR2W and TISR1W. Mr. Geist lives on his homestead. At present he has one building erected and intends building another one this summer. Estimated cost \$2,000.00. Priority No.(7) on list of Feb. 24, 1950.
- (4) Complete extension Badger Road to Richardson Highway. Estimated cost \$18,000.00. Priority No. 2 on list of Feb. 24, 1950.
  - (5) Complete grading and some surfacing on 2-3/4 miles graded last year and construct 1 mile road. Estimated cost included in \$10,000.00 for Item 2. Friority No. 3 on list of Feb. 24, 1950.
  - (6) Steel Creek Road which is on surveyed line of proposed road to Chena Hot Springs. Estimated cost \$8,000.00. Priority No. (I) on list of Feb. 24, 1950.

- (1) To homestead of Norman Veach, this road would branch from the Steese Highway at about Mile 5, extending in a Northerly direction for about 1000 ft. Estimated Cost for a fair weather road \$25.00. Priority No. 6 on list Feb. 24, 1950.
- (2) Homesteads of Becker, Dale and Conn west of Fairbanks. The location for a road as shown on the sketch is tentative only. Definite location cannot be determined until the CAA advises as to use of their road paralleling the new airfield. Location in this area is not serious as ground is practically the same in the entire area. Estimated cost for fair weather road \$10,000.00. Priority No. 4 on list of Feb.24.1950.
- (3) To homestead of Otto Geist. This requested road would branch from the Ester Road at about Mile 42 and extends in a Southerly direction about 3/4 of a mile to the section corner of the following sections: 1,6,12 and 7, TISR2W and TISR1W. Mr. Geist lives on his homestead. At present he has one building erected and intends building another one this summer. Estimated cost \$2,000.00. Priority No. 7 on list of Feb. 24, 1950.
- (4) Complete extension Badger Road to Richardson Highway. Estimated cost \$18,000.00. Priority No. 2 on list of Feb. 24, 1950.
- (5) Complete grading and some surfacing on 2-3/4 miles graded last year and construct 1 mile road. Estimated cost included in 510,000.00 for Item 2. Priority No. 3 on list of Feb. 24, 1950.
- (6) Steel Creek Road which is on surveyed line of proposed road to Chena Hot Springs. Estimated cost \$8,000.00. Priority No. 1 on list of Feb. 24, 1950.