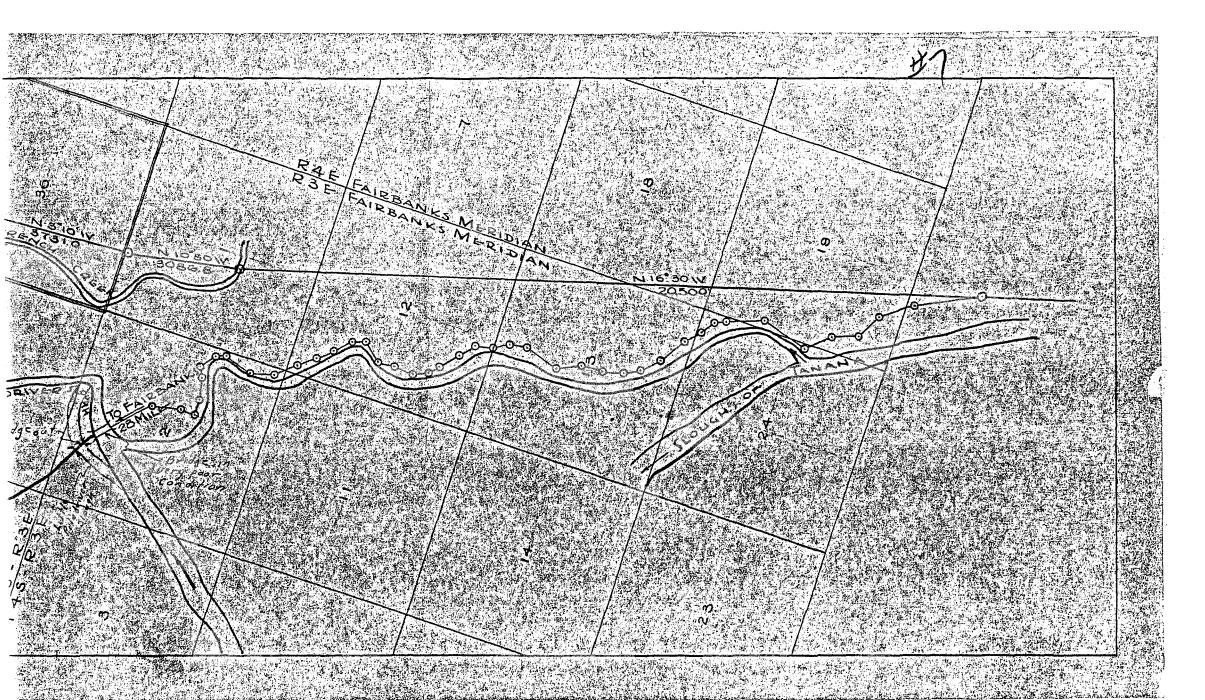

#### Page No. Two

(7) Rehabilitate Old Richardson Highway Mile 16 to Mile 33. As shown on the sketch, the location of the Old Highway is approximate only. The entire route will require some clearing, graveling, grading and bridge repairs. Some sections between Mile 18 and Mile 23 have been washed out by the Tanana River and the length of these sections is unknown. Due to the Dyke situation at Mile 16, it is necessary that travel on this section of Old Highway be from the Mile 33 end. The old bridge across Piledriver Slough will require some repair. A part of the bridge across Little Piledriver Slough was taken out a year or more ago. This will require replacement. Estimated cost \$50,000.00 or more. Priority No. 5 on list of Feb. 24, 1950.