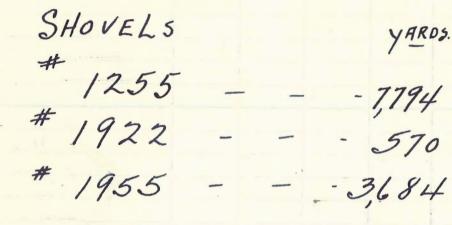

|                   |

- - -

1

10/21/48

Tatalina

Mardage for month of Sept. 1948

Shovel # 1298

14,398

Carryall # 1980

TotAL YARDAGE

5,812

20,210

FEDERAL WORKS AGENCY PRA FORM C-8A (8) PUBLIC ROADS ADMINISTRATION SHEET\_\_\_\_ \_\_\_\_OF\_\_\_ DAILY TIME CHECK SHEET DATE SHIFT\_ CONTRACTOR CORRECT\_ APPROVED. TIMEKEEPER RESIDENT ENGINEER NUMBER (2) (3) (1) (4) (5) (6) (7) TIME OF TOTAL BADGE TIME TIME FIELD CHECKS LINE OCCUPATION Hours REMARKS NUMBER OUT IN WORKED FIRST SECOND 1 2 З 4 5 6 7 8 9 10 11 12 13 14 15 16 17 18 19 20 21 22 23 24 25 26 27 28 29 30 31 32 33 34 35

36

10/21/48

Globe Greek Yardage for month of Sept 1948



TotAL.

12,048

3,030 14398

1/9,416

Grusher) # 1961 -3,030

Carryalls\_ # 1213

10,080 1215 10,380

TOTAL YARDAGE

20,460

35,538

| PRA F   | FORM C-BA (B) |                 | PUBLIC  | ROADS AD