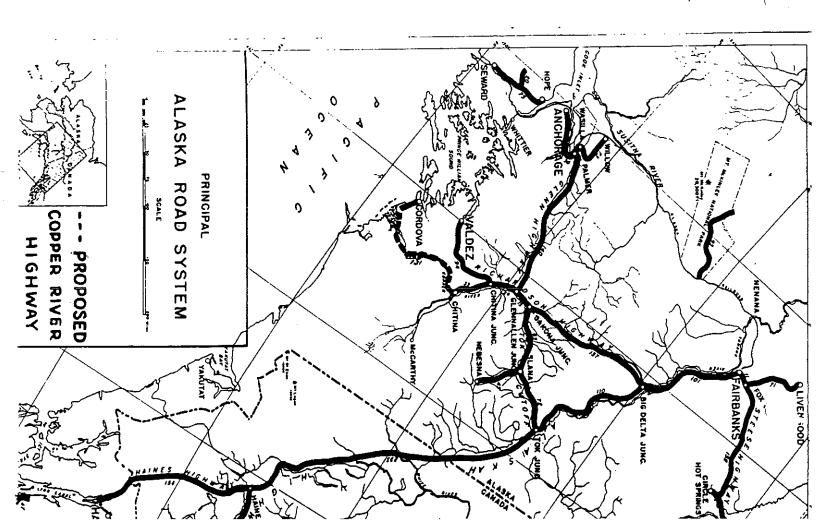

to completion, and the Turnagain Arm road, linking Seward with the highway systems of the interior and furnishing the only year round deep water terminus, is now under construction.

Another important open harbor terminus to our road system with practically a water grade to the interior, but too large a project for the Territory to handle, is the rehabilitation of the old Copper River and Northwestern Railroad road bed, running 130 miles from Cordova and tapping the Richardson Highway at Chitina. Last fall a mile to mile reconnaissance survey was made of this project, the report of which can be obtained through the Cordova Chamber of Commerce. A map showing this route is attached to this report.