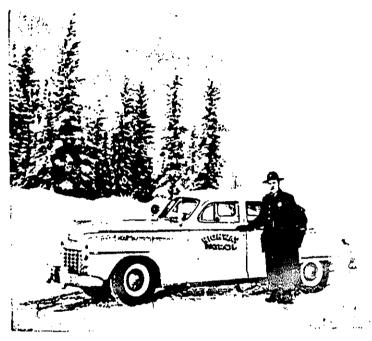

#### HIGHWAY PATROL

The opening of the Alaska Highway to the States and the removal of restrictions to travel by the Canadian Government, has resulted in an unprecedented influx of both tourists and freight into the territory. The latter was stimulated by the shipping strike of the past summer. To meet the demands which this sudden increase in traffic imposed upon the four Highway Patrolmen, stationed at Fairbanks, Tok, Anchorage and Juneau when I assumed office, it was necessary to enlarge the Patrol to its present force: Three sergeants and twelve patrolmen. These are stationed as follows: Three at Fairbanks, two at Tok, one at Glennallen, three at Anchorage, one at Seward, one at Haines, and two each at Juneau and Ketchikan.

The 1947 Legislature granted to the Alaska Highway Patrol full police powers and the authority of a U. S. Marshal. They also have been appointed Deputy Game Wardens by the Fish and Wildlife Service with the powers of search and seizure. For this reason the Board has maintained a high standard of qualification. The salaries range from \$380 to \$460 per month, depending upon locality and length of service, which is paid out of the Motor Fuel Tax Fund. Each Patrolman is furnished with a servicable uniform and fully equipped for the duties he has to perform. The cars they drive are of standard make and easily discernible by the insignia of the Force.

HIGHWAY PATROL CAR-FAIRBANKS