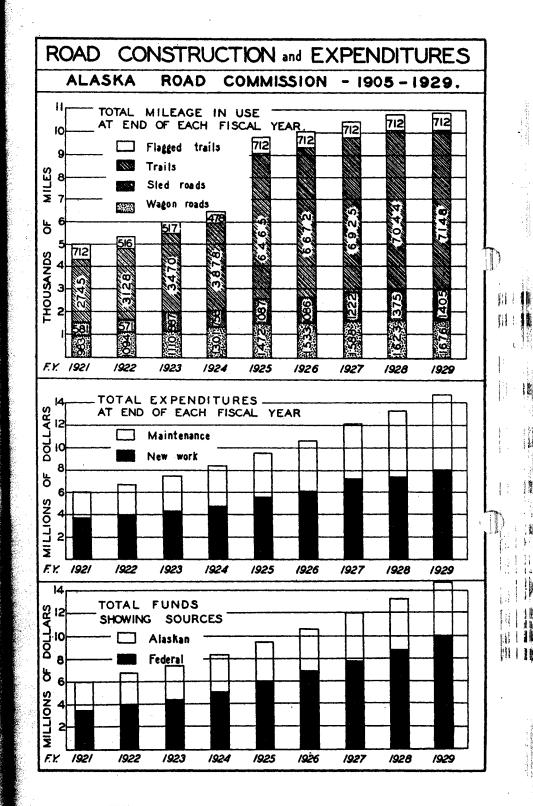

d road, 7148 miles of trail and 712 miles of flagged trail. This work has been done at a total cost of \$14,729,170.51 of which \$8,090,412.93 was for new construction and \$6,638,758.58 for maintenance. About \$10,000,000 of the funds expended were derived from War Department Appropriation Acts. The balance, about \$4,700,000 or over 31 per cent of the total expenditures, was obtained from Alaskan sources. The work accomplished, the funds expended for new work and maintenance and the amounts derived from Federal and Alaskan sources are shown on the diagram opposite. The work accomplished by the Commission naturally divides itself into three periods or phases.

The first was that covered by the period of time during which General Wilds P. Richardson, U. S. Army, Retired, was President of



the Commission and extended from 1905 to 1917. This was essentially a period of pioneering. While this period covered nearly all the stampedes into the Territory, settlements and traffic lines of communication were very unsettled. With small but increasing appropriations, the pioneer development of the Territory was followed with great intelligence through this period. By 1913 a comprehensive program of operations was drawn up calling for the expenditure of \$7,500,000 during the succeeding ten years. During the last two years of General Richardson's direction, Congress appropriated \$500,000 each year for the work.

The largest project of the Commission, the Richardson Highway from Valdez to Chitina to Fairbanks, was located and improved over the major portion of the distance so as to p