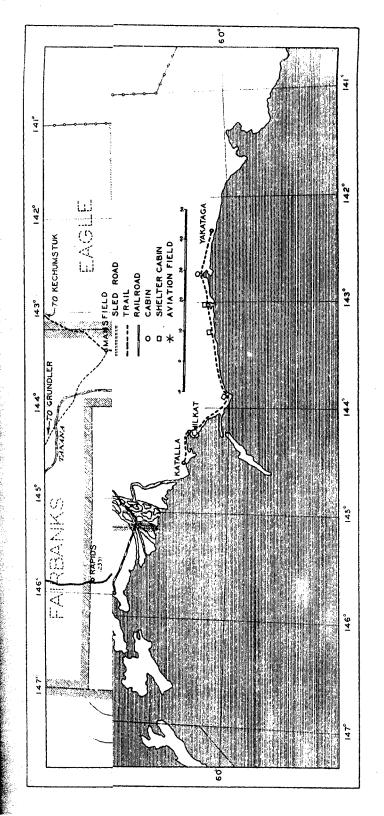

e route is suitable for wagon traffic.

Slides were removed and maintenance performed. Two section totaling 1 mile were widened. A brush dike for the protection of the road was constructed in Mineral Creek at Mile 1. An aerial transport of the construction of the road was constructed in Mineral Creek at Mile 4.8.

36A—Granby Road—(5 Miles Road).—This road was original built by the Granby Company to haul supplies from their wharf the beach to the mines in Solomon Gulch. On the beach, it a connected with the old trail from Fort Liscum to Valdez. It is used as a means of communication between the different properties the Gulch, principally the Granby Mines and the power plant which supplies the City of Valdez with light and power.

The route is suitable for motor traffic.

No work was done.





a original ir wharf (sach, it al ric use roperties plant which

wo section ction of the serial trat

td exten

metal pi construct this poli

tor traff

portion secun connecti

rses re road f Miles instal

suq :

ta port

a st s action -ft, tr -ft tr Mile

3 18 s

150

1 1 1 :

36B—South Second Street, Cordova—(1/4 Mile Road).—This is an extension of South Second Street outside the city limits of Cordova.

The road is narrow graded with a light surface and is suitable for light motor traffic.

No work was done.

60—Valdez Dike.—The Valdez Dike was constructed by this Commission in 1913 to protect the government property within the limits of Valdez from overflow by the streams issuing from the Valdez Glacier. A special appropriation for the purpose was made by Congress. Subsequent mainte