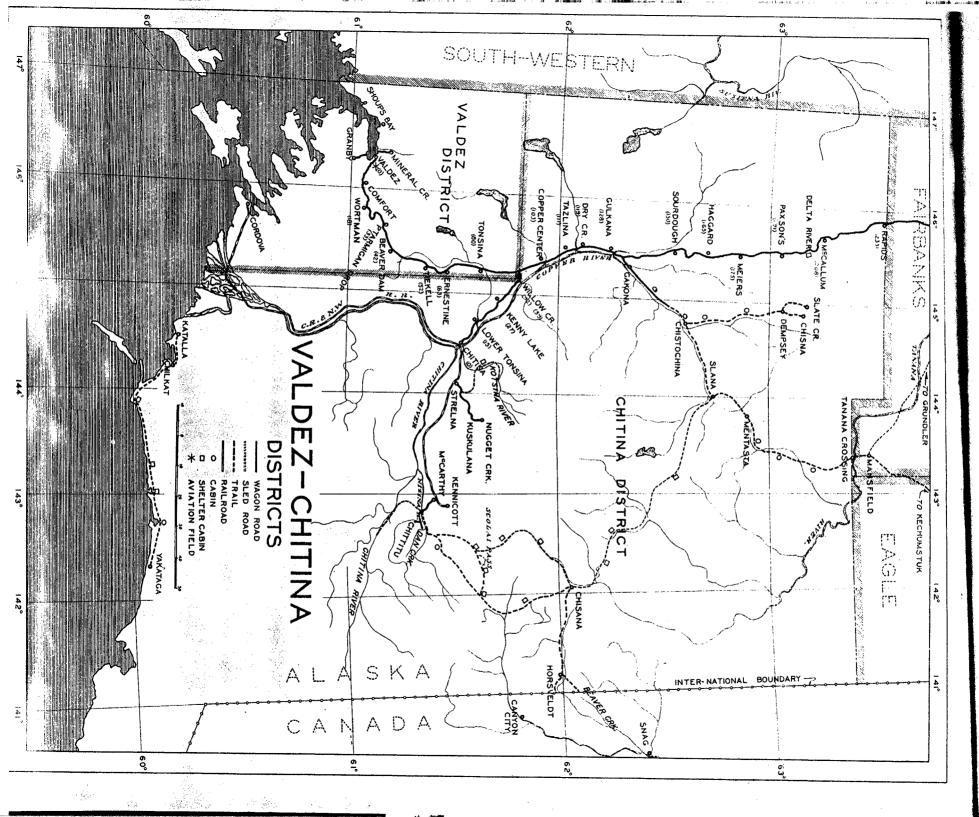

route is suitable for wagon traffic.

Slides were removed and maintenance performed. Two section totaling 1 mile were widened. A brush dike for the protection of the road was constructed in Mineral Creek at Mile 1. An aerial transport of the construction of the road was constructed in Mineral Creek at Mile 4.8.

36A—Granby Road—(5 Miles Road).—This road was original built by the Granby Company to haul supplies from their wharf the beach to the mines in Solomon Gulch. On the beach, it a connected with the old trail from Fort Liscum to Valdez. It is used as a means of communication between the different properties the Gulch, principally the Granby Mines and the power plant which supplies the City of Valdez with light and power.

The route is suitable for motor traffic.

No work was done.





a original ir wharf (sach, it al ric use roperties plant which

wo section ction of the serial trat

td exten

metal pi construct this poli

tor traff

portion secun connecti

rses re road f Miles instal

suq :

ta port

a st s action -ft, tr -ft tr Mile

3 18 s

150

1 1 1 :

36B—South Second Street, Cordova—(1/4 Mile Road).—This is an extension of South Second Street outside the city limits of Cordova.

The road is narrow graded with a light surface and is suitable for light motor traffic.

No work was done.

60—Valdez Dike.—The Valdez Dike was constructed by this Commission in 1913 to protect the government property within the limits of Valdez from overflow by the streams issuing from the Valdez Glacier. A special appropriation for the purpose was made by Congress. Subsequent maintena