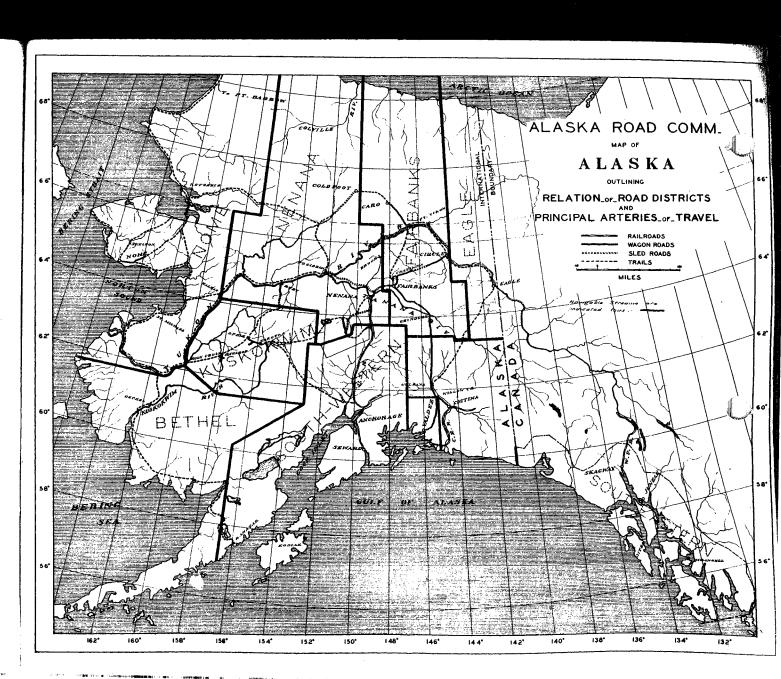

U.S. Alaska Road Commission.

ANNUAL REPORT OF THE ALASKA ROAD COMMISSION FISCAL YEAR 1926

REPORT UPON THE CONSTRUCTION AND MAINTENANCE OF MILITARY AND POST ROADS, BRIDGES AND TRAILS; AND OF OTHER ROADS, TRAMWAYS, FERRIES, BRIDGES, TRAILS, AND RELATED WORKS IN THE TERRITORY OF ALASKA

TWENTY-SECOND ANNUAL
REPORT
1926
PART II
OPERATIONS

BOARD OF ROAD COMMISSIONERS
TE FOR ALASKA

24 A4 A2

1926 pt.2

JUNEAU, ALASKA

1926

ALASKA DAILY EMPIRE PRINT, JUNEAU---10-4-26---500

ELMER E. RASMUSON LIBRARY UNIVERSITY OF ALASKA