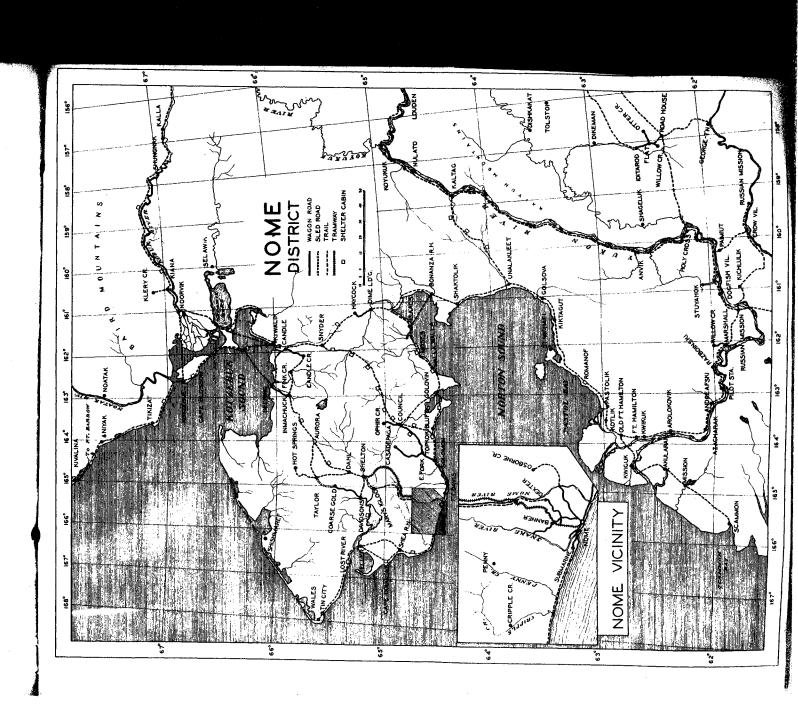

U.S. Alaska Road Commission.

ANNUAL REPORT OF THE ALASKA ROAD COMMISSION FISCAL YEAR 1926

REPORT UPON THE CONSTRUCTION AND MAINTENANCE OF MILITARY AND POST ROADS, BRIDGES AND TRAILS; AND OF OTHER ROADS, TRAMWAYS, FERRIES, BRIDGES, TRAILS, AND RELATED WORKS IN THE TERRITORY OF ALASKA

TWENTY-SECOND ANNUAL
REPORT
1926
PART II
OPERATIONS

BOARD OF ROAD COMMISSIONERS
TE FOR ALASKA

24 A4 A2

1926 pt.2

JUNEAU, ALASKA

1926

ALASKA DAILY EMPIRE PRINT, JUNEAU---10-4-26---500

ELMER E. RASMUSON LIBRARY UNIVERSITY OF ALASKA