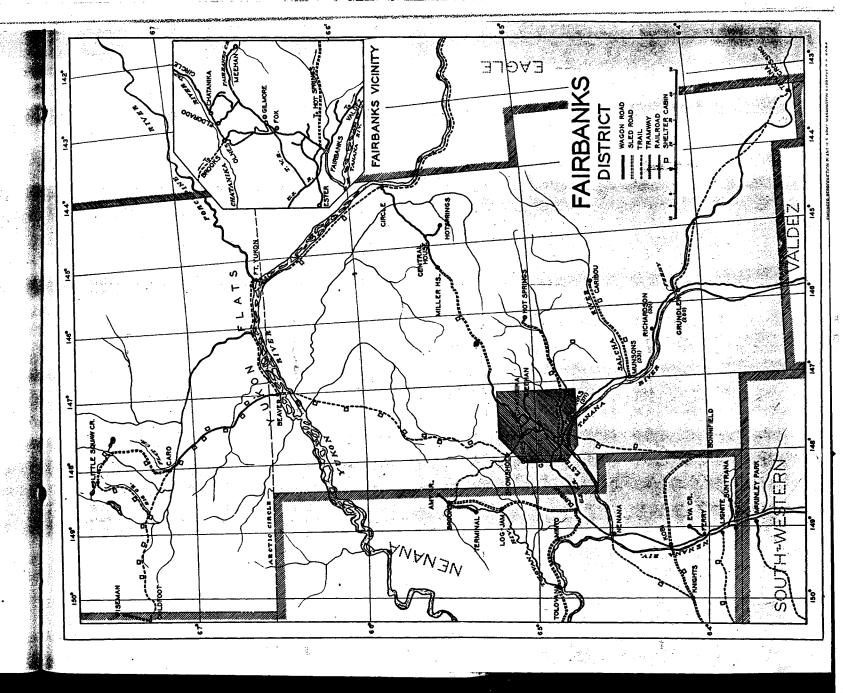

Some typical commercial transportation costs are listed below:

. to 100%

| From      | To            | Method                 | Miles | Cost per<br>Pound<br>Cents | Cost per<br>Ton-Mile |
|-----------|---------------|------------------------|-------|----------------------------|----------------------|
| Seattle   | Valdez        | Steamship              | 1.698 | *                          | \$0.00889            |
| Valdez    | Wortman       | Truck                  | 19    | 11%                        | 1.57895              |
| Valdez    | Beaver Dam    | Truck                  | 42    | 37.5                       | 1.66667              |
| Valdez    | Copper Center | Truck                  | 102   | 7.5                        | 1.47059              |
| Valdez    | Sourdough     | Truck                  | 149   |                            | 1.20805              |
| Valdez    | McCallum      | Truck                  | 207   | 13                         | 1.25604              |
| Seattle   | Cordova       | Steamship              | 1.603 | *                          | 0.00942              |
| Seattle   | Chitina       | Steamship and Railroad | 1.734 | 27%                        | 0.03316              |
| Cordova   | McCarthy      | Railroad               | 191   | 28.                        | 0.29319              |
| Cordova   | Chitina       | Railroad               | 131   | 21%                        | 0.32366              |
| Chiting   | Gulkana       | Truck                  | 75    | . <del>4</del>             | 1.06667              |
| Chitina   | Chistochina   | Double Ender (winter)  | 120   | 7.7                        | 1.25000              |
| Chitina   | Grundler      | Truck                  | 218   | 12.                        | 1 10092              |
| McCarthy  | Nizina        | Truck                  | 10    | ۱-                         | 2,00000              |
| McCarthy  | Chisana       | Dog Sled (winter)      | 282   | 30                         | 7.69231              |
| Seattle   | Fairbanks     | Steamship and Railroad | 2.336 | 67                         | 0.01755              |
| Fairbanks | Circle        | Steamship and Railroad | 759   | 673                        | 0.07905              |
| Fairbanks | Chatanika     | Truck                  | 30    | -                          | 0.66667              |
| Fairbanks | Chatanika     | Railroad               | 39    | -                          | 0.51282              |
| Fairbanks | Grundler      | Truck                  | 91    | 1 00                       | 0.65934              |
| Fairbanks | Ranids        | Thurst                 |       | <b>I</b> I                 |                      |