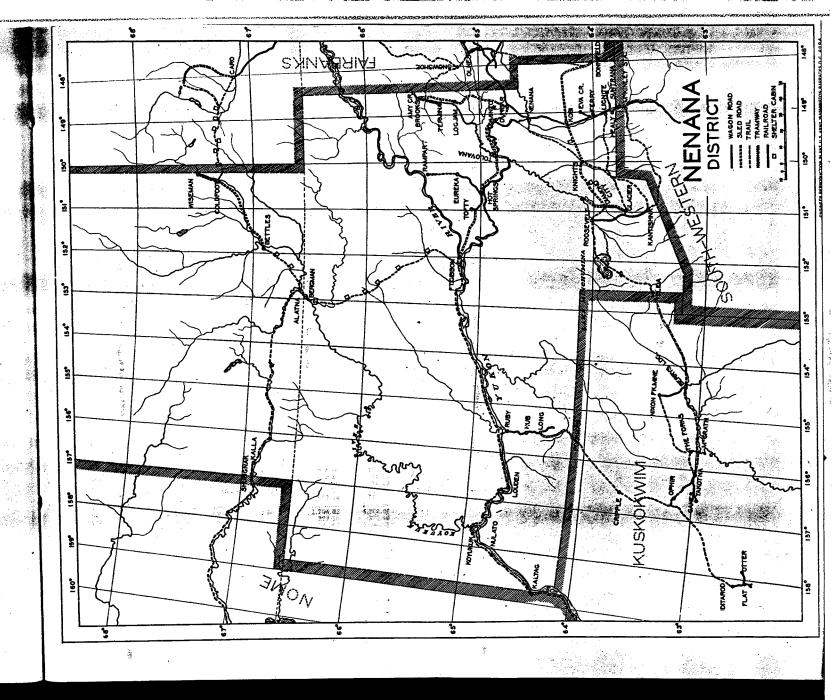

Park. ly shown on the accompanying map. It includes ing districts of the Kantishna, Livengood, Hot

s well served so far as summer transportation number of navigable rivers, the most important ukon, Tanana, Koyukuk, Tolovana and Kantishna. The Alaska Railroad have made the construction ecessary. A number of short roads have been aportant mining centers with navigable water or

as an extensive system of winter sled roads and important of which are the route from Dunbar to Kaltag which carries the winter traffic to sula and the route from Kobi through Roosevelt Grath which carries the winter traffic to the

and aviation fields are supported exclusively by f the remaining projects in this district, the supported by the Alaska Road Commission and ojects by the Alaska Road Commission and the



|           | ANNUAL REPORT ALASKA           | ROAD C                                  | OMMIS           | SION.   | 69       |
|-----------|--------------------------------|-----------------------------------------|-----------------|---------|----------|
|           | SUMMARY OF                     | ROADS                                   |                 |         |          |
| Sub-      |                                | Wagon                                   | Sled            |         | Total    |
| Projec    | Name of Route                  | Road                                    | Road            | Trail   | Miles    |
| No.<br>5A | Dunbar-Ft. Gibbon              |                                         | 115             | ••••    | 115      |
| 9 A.      | Rampart-Eureka