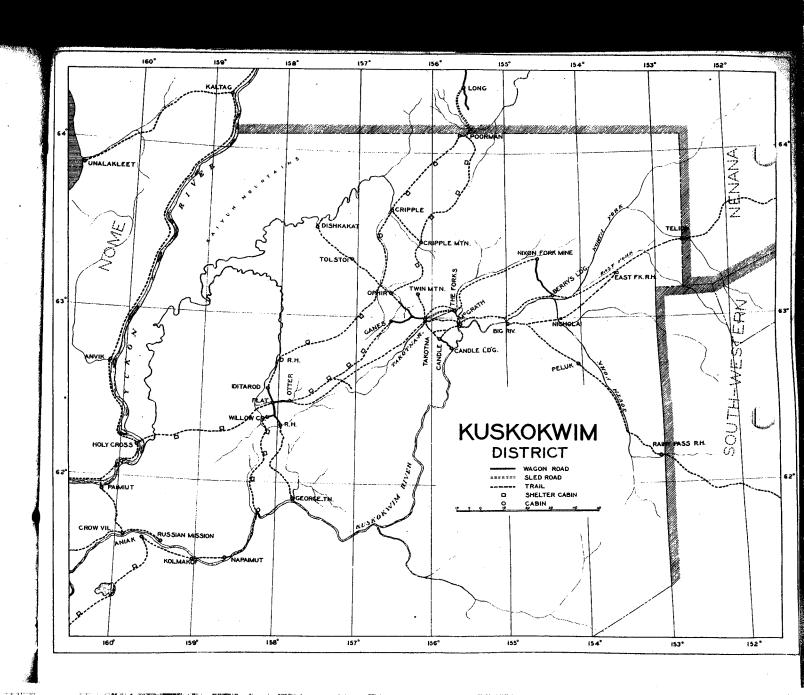

mow creek                               | 414           |              |       | 41/2           |
| Chicken Creek                           | 3             |              |       | 9 72           |
| ter Discovery                           | 3             |              |       | 3              |
| in a Candle Creek                       | 9             |              |       | 3              |
| a Credit                                |               |              | ****  | 3              |
| cose - Vuvik                            | ** *          |              |       | ****           |
| dul. Vavik                              |               |              | 80    | 80             |
| · · · · · · · · · · · · · · · · · · ·   | ****          |              | 75    | 75             |



153\*

152°

# ANNUAL REPORT ALASKA ROAD COMMISSION.

81

|      |                               |                 |        | 47    | 47                |
|------|-------------------------------|-----------------|--------|-------|-------------------|
| 38B  | Poorman-Cripple               |                 |        | 47    | 47                |
| 38C  | Onhir-Crinnle (Winter)        | 101/            | ****   | ••••  | 181/2             |
|      | Onhir-Tokotna                 | $18\frac{1}{2}$ |        | 125   | 125               |
| 38D  | Poorman-Ophir                 |                 |        |       | 11/2              |
| 38F  | Tokotna-Tokotna Landing       | 1 1/2           | •      |       | 13 ′2             |
| 38G  | Ganes Creek Road              | 13              |        |