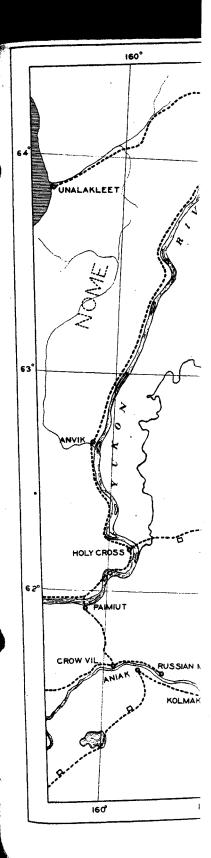

|       | **** | ••••  |       |
| 33C    | Flat City-Flat Creek           | 5     | •••• |       | . 5   |
| 33D    | Head Flat Creek-Willow Creek   | 41/2  |      | ****  | 41/2  |
| 33E    | Willow Creek-Chicken Creek     | 3     |      |       | 3     |
| 33F    | Flat City-Otter Discovery      | 3     |      |       | 3     |
| 33G    | Candle Landing-Candle Creek    | 9     |      |       | ĕ     |
|        |                                | -     | •••• |       | ð     |
| 33H    | Flat Aviation Field            | ••••  |      |       | ••••  |
| 34.A.  | Flat-Holy Cross-Anvik          | ****  |      | 80    | 80    |
| 34B    | Iditarod-Shageluk-Anvik        |       | •••• | 75    | 75    |
|        |                                |       |      |       |       |



UAL REPORT ALASKA ROAD COMMISSION.

# KUSKOKWIM DISTRICT.

inney, Supt., Tokotna, July 1, 1925 to Feb. 1, 1926 Lottsfeldt, Supt., Feb. 1 to June 30, 1926

rict embraces the upper valley of the Kuskokwim ends west as far as the Yukon River, thus including the Iditarod and Innoko Rivers. The chief mining centered about Iditarod, Tokotna, and Ophir,

ist comprises one of the most inaccessible parts of the for Tokotna and vicinity is sent by ship from rel and thence by river boat up the Kuskokwim River, i arod and vicinity is sent by ship from Seattle to by rail to Nenana and by river boats, owned and railroad, to Holy Cross. There it is transferred to real sent up the Innoko and Iditarod Rivers. Summer this route. During the summer people go in by the fronte, or leave the government boat at