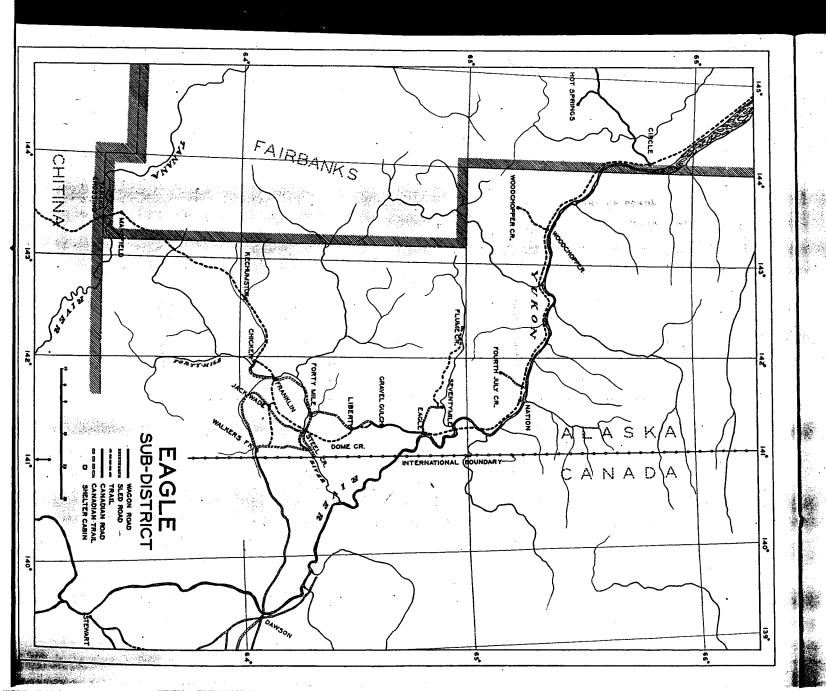

Some typical commercial transportation costs are listed below:

. to 100%

| From      | To            | Method                 | Miles | Cost per<br>Pound<br>Cents | Cost per<br>Ton-Mile |
|-----------|---------------|------------------------|-------|----------------------------|----------------------|
| Seattle   | Valdez        | Steamship              | 1.698 | *                          | \$0.00889            |
| Valdez    | Wortman       | Truck                  | 19    | 11%                        | 1.57895              |
| Valdez    | Beaver Dam    | Truck                  | 42    | 37.5                       | 1.66667              |
| Valdez    | Copper Center | Truck                  | 102   | 7.5                        | 1.47059              |
| Valdez    | Sourdough     | Truck                  | 149   |                            | 1.20805              |
| Valdez    | McCallum      | Truck                  | 207   | 13                         | 1.25604              |
| Seattle   | Cordova       | Steamship              | 1.603 | *                          | 0.00942              |
| Seattle   | Chitina       | Steamship and Railroad | 1.734 | 27%                        | 0.03316              |
| Cordova   | McCarthy      | Railroad               | 191   | 28.                        | 0.29319              |
| Cordova   | Chitina       | Railroad               | 131   | 21%                        | 0.32366              |
| Chiting   | Gulkana       | Truck                  | 75    | . <del>4</del>             | 1.06667              |
| Chitina   | Chistochina   | Double Ender (winter)  | 120   | 7.7                        | 1.25000              |
| Chitina   | Grundler      | Truck                  | 218   | 12.                        | 1 10092              |
| McCarthy  | Nizina        | Truck                  | 10    | ۱-                         | 2,00000              |
| McCarthy  | Chisana       | Dog Sled (winter)      | 282   | 30                         | 7.69231              |
| Seattle   | Fairbanks     | Steamship and Railroad | 2.336 | 67                         | 0.01755              |
| Fairbanks | Circle        | Steamship and Railroad | 759   | 673                        | 0.07905              |
| Fairbanks | Chatanika     | Truck                  | 30    | -                          | 0.66667              |
| Fairbanks | Chatanika     | Railroad               | 39    | -                          | 0.51282              |
| Fairbanks | Grundler      | Truck                  | 91    | 1 00                       | 0.65934              |
| Fairbanks | Ranids        | Thurst                 |       | <b>I</b> I                 |                      |