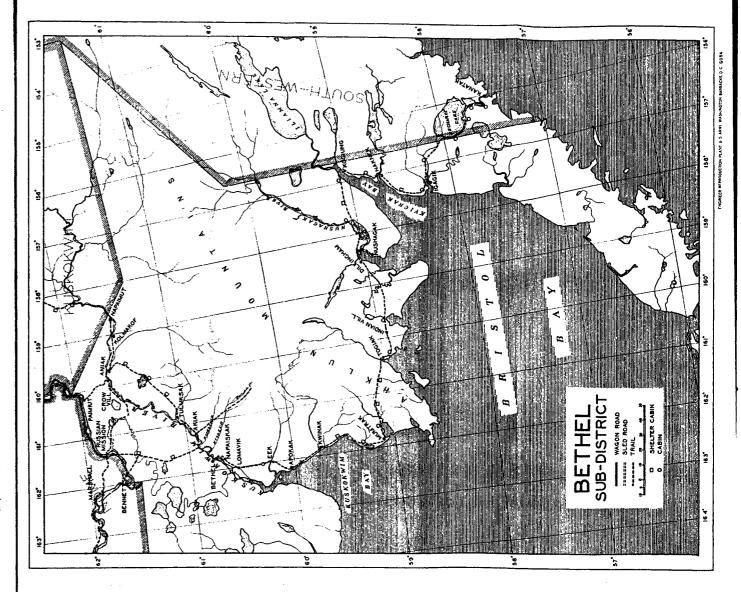

During the past fiscal year the expenditures over the following mileage:

|                     | agon<br>Road | Sled<br>Road | Trai  |
|---------------------|--------------|--------------|-------|
| Southeastern Alaska | 57           |              | 5     |
| Eagle               | 29           | 43           | 331   |
| Bethel              |              | ******       | 426   |
| Valdez              |              |              | .37   |
| Chitina             | 187          |              |       |
| Fairbanks           | 3131/2       | 1511/4       | 253   |
| Nenana              | 9616         | 4121/2       | 347   |
| Southwestern Alaska |              | 80           | 127   |
| Kuskokwim           | 23           | 331/2        | 611   |
| Nome                |              | 27           | 2,218 |
| TOTALS              | 1,21334      | 7471/4       | 4,356 |

During the past fiscal year the expenditures were distributed over the following mileage:

|                     | Wagon  | Sled    |        | Flagged |          |
|---------------------|--------|---------|--------|---------|----------|
| DISTRICT            | Road   | Road    | Trails | Trails  | Total    |
| Southeastern Alaska | 57     | ******* | 5      |         | 62       |
| Eagle               | 29     | 43      | 331    |         | 403      |
| Bethel              |        |         | 426    | ******* | 426      |
| Valdez              | 1021/2 |         | 371/2  |         | 140      |
| Chitina             | 187    | ******* |        |         | 187      |
| Fairbanks           |        | 1511/4  | 253    |         | 71734    |
| Nenana              | 9616   | 4121/2  | 347    |         | 856      |
| Southwestern Alaska | 133    | 80      | 127    |         | 340      |
| Kuskokwim           |        | 331/2   | 6111/2 |         | 668      |
| Nome                | 2721/4 | 27      | 2,218  | 472     | 2,9891/4 |
| TOTALS              | 1,213¾ | 7471/4  | 4,356  | 472     | 6,789    |