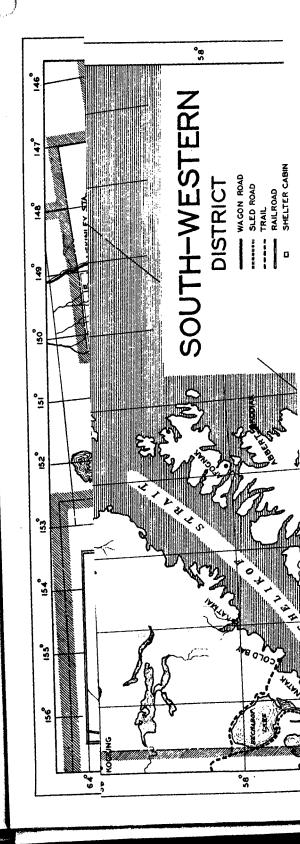

During the past fiscal year the expenditures over the following mileage:

|                     | agon<br>Road | Sled<br>Road | Trai  |
|---------------------|--------------|--------------|-------|
| Southeastern Alaska | 57           |              | 5     |
| Eagle               | 29           | 43           | 331   |
| Bethel              |              | ******       | 426   |
| Valdez              |              |              | .37   |
| Chitina             | 187          |              |       |
| Fairbanks           | 3131/2       | 1511/4       | 253   |
| Nenana              | 9616         | 4121/2       | 347   |
| Southwestern Alaska |              | 80           | 127   |
| Kuskokwim           | 23           | 331/2        | 611   |
| Nome                |              | 27           | 2,218 |
| TOTALS              | 1,21334      | 7471/4       | 4,356 |

During the past fiscal year the expenditures were distributed over the following mileage:

|                     | Wagon  | Sled    |        | Flagged |          |
|---------------------|--------|---------|--------|---------|----------|
| DISTRICT            | Road   | Road    | Trails | Trails  | Total    |
| Southeastern Alaska | 57     | ******* | 5      |         | 62       |
| Eagle               | 29     | 43      | 331    |         | 403      |
| Bethel              |        |         | 426    | ******* | 426      |
| Valdez              | 1021/2 |         | 371/2  |         | 140      |
| Chitina             | 187    | ******* |        |         | 187      |
| Fairbanks           |        | 1511/4  | 253    |         | 71734    |
| Nenana              | 9616   | 4121/2  | 347    |         | 856      |
| Southwestern Alaska | 133    | 80      | 127    |         | 340      |
| Kuskokwim           |        | 331/2   | 6111/2 |         | 668      |
| Nome                | 2721/4 | 27      | 2,218  | 472     | 2,9891/4 |
| TOTALS              | 1,213¾ | 7471/4  | 4,356  | 472     | 6,789    |