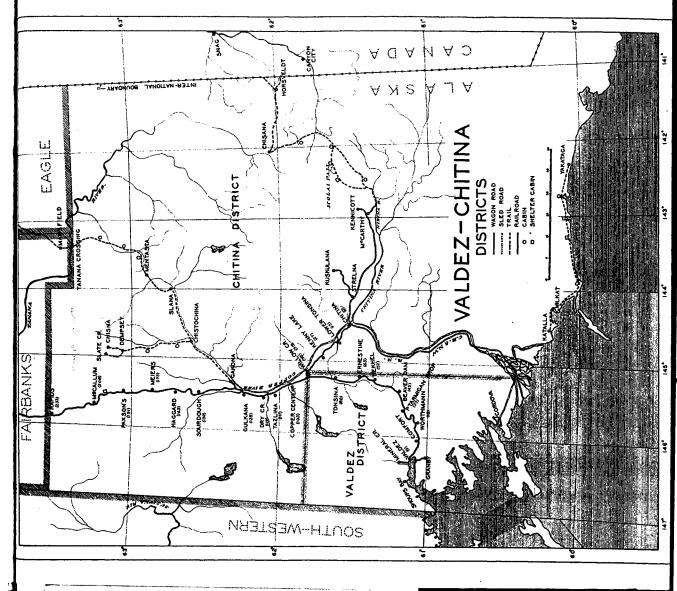

-------------------------|------------|
| ing of material)                                                                                                             | 51,076.94  |
| freighting) Cost superstructures, driving approach and erec-                                                                 | 21,697.58  |
| tion superstructure (Includes cost freighting)                                                                               | 46,976.95  |
| Total                                                                                                                        | 127,941.80 |

61—Work was begun on a new location of 1.5 miles from the Kuskulana bridge to Berg's Mill. The right of way was cleared 40 ft. wide for a distance of 5300 feet and 700 ft. of sidehill exca-



vation was accomplished. Expenditure by the Territory of Alaska, Divisional Funds, \$1,000.00.

90C-Repairs, cabins Nizina-Chisana Trail \$200.00.

#### PRESENT CONDITION AND NEEDS

The Richardson Highway from Chitina to Rapids is suitable for motor cars not larger than one ton trucks. Many stretches require gravelling to put them in first class condition. About half a mile of sidehill cut partly in rock, must be made along the Delta River where the road is now on the river gravel and subject to overflow.

The McCarthy-Nizina road, except the two miles adjacent to McCarthy which is in excellent condition, is barely passable for light motor cars in good weather. It requires grading and drainage.

#### DISTRIBUTION OF EXPENDITURES.

 Type
 Miles
 Expenditure
 Unit cost Dollars per Mile

 W