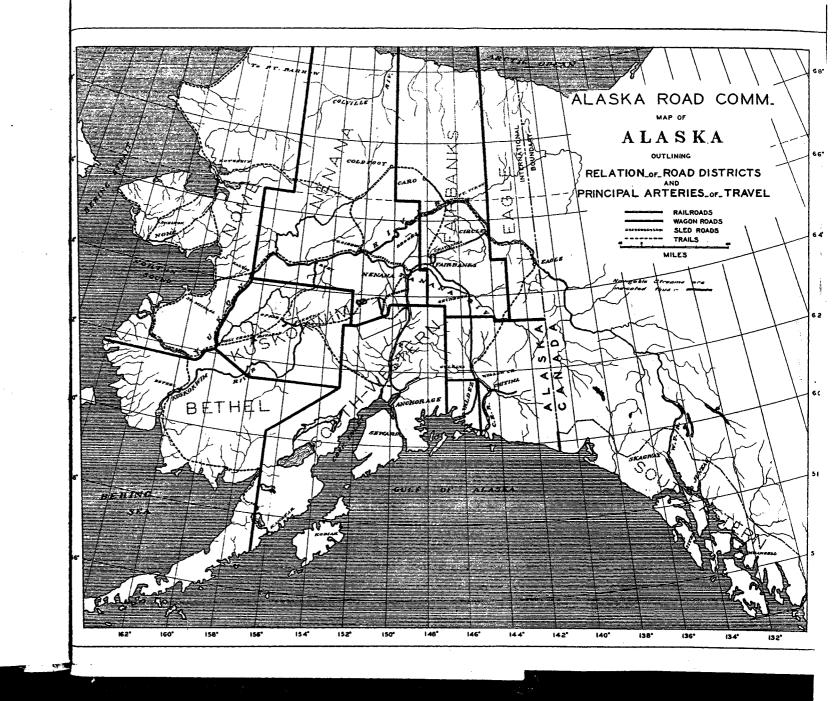

| -                                       |             | # E00.00   |
| Chilkoot Barracks Water Supply .                               | ••••••                                  |             | 7,500.00   |
| Total Supervised Funds, Fiscal Ye                              | 9r 1925                                 | •           | 83 036 75  |
|                                                                |                                         |             |            |
| III. Total, Supervised Funds                                   |                                         |             |            |
| Grand Total, All Funds                                         |                                         | \$14,       | 941,856.54 |





| Steel Span                                                                                                                              |                                                          |                                         |
|-----------------------------------------------------------------------------------------------------------------------------------------|----------------------------------------------------------|-----------------------------------------|
| Fabrication at Pittsburgh, Penna. Freight to Fairbanks Other material f.o.b. Fairbanks Freight Fairbanks to Bridgesite Labor (erection) | 9,145.18<br>1,551.87<br>2,337.30<br>1,923.73<br>4,973.91 | 19,931.99                               |
| Revetment