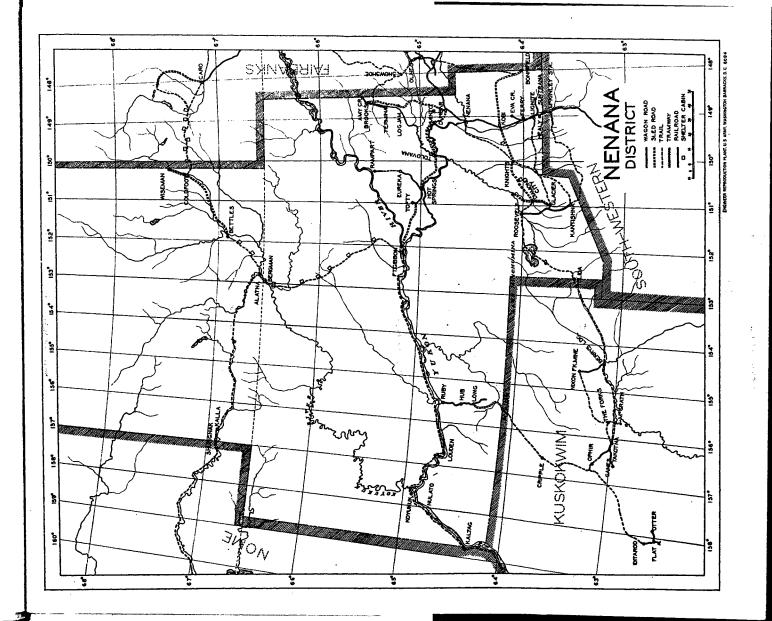

During the past fiscal year the expenditures over the following mileage:

|                     | agon<br>Road | Sled<br>Road | Trai  |
|---------------------|--------------|--------------|-------|
| Southeastern Alaska | 57           |              | 5     |
| Eagle               | 29           | 43           | 331   |
| Bethel              |              | ******       | 426   |
| Valdez              |              |              | .37   |
| Chitina             | 187          |              |       |
| Fairbanks           | 3131/2       | 1511/4       | 253   |
| Nenana              | 9616         | 4121/2       | 347   |
| Southwestern Alaska |              | 80           | 127   |
| Kuskokwim           | 23           | 331/2        | 611   |
| Nome                |              | 27           | 2,218 |
| TOTALS              | 1,21334      | 7471/4       | 4,356 |

During the past fiscal year the expenditures were distributed over the following mileage:

|                     | Wagon  | Sled    |        | Flagged |          |
|---------------------|--------|---------|--------|---------|----------|
| DISTRICT            | Road   | Road    | Trails | Trails  | Total    |
| Southeastern Alaska | 57     | ******* | 5      |         | 62       |
| Eagle               | 29     | 43      | 331    |         | 403      |
| Bethel              |        |         | 426    | ******* | 426      |
| Valdez              | 1021/2 |         | 371/2  |         | 140      |
| Chitina             | 187    | ******* |        |         | 187      |
| Fairbanks           |        | 1511/4  | 253    |         | 71734    |
| Nenana              | 9616   | 4121/2  | 347    |         | 856      |
| Southwestern Alaska | 133    | 80      | 127    |         | 340      |
| Kuskokwim           |        | 331/2   | 6111/2 |         | 668      |
| Nome                | 2721/4 | 27      | 2,218  | 472     | 2,9891/4 |
| TOTALS              | 1,213¾ | 7471/4  | 4,356  | 472     | 6,789    |