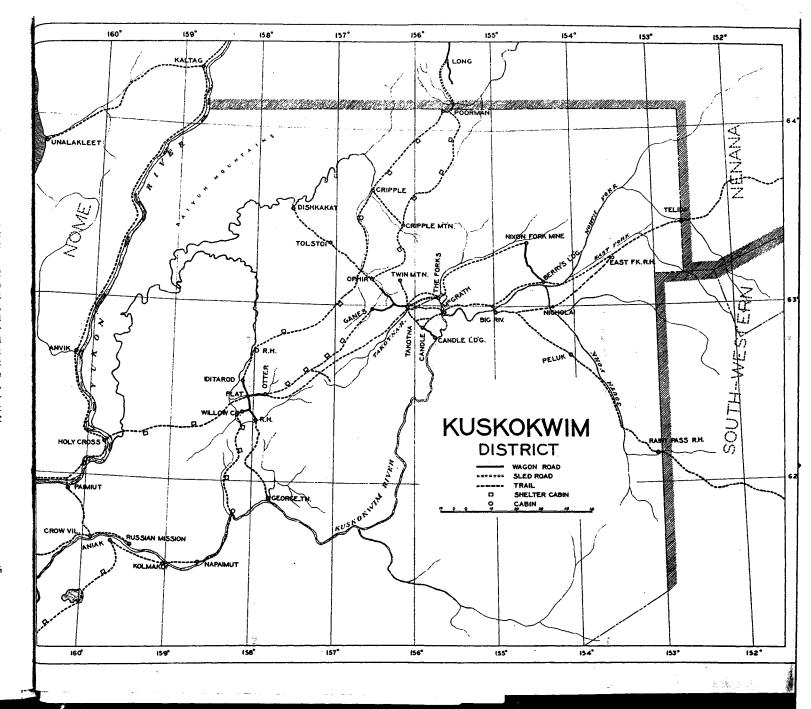

| ••••         |       |                |
|                        |               | •            |       | 3              |
| -Otter Discovery       |               | . ****       | ****  | 3              |
| anding-Candle Creek    | . 9           | ****         | ****  | 9              |
| k                      |               |              | 80    | 80             |
| Cripple                |               |              | 47    | 47             |
| pple (Winter)          |               | •            | 47    | 47             |
|                        |               |              | 21    |                |
| cotna:                 | . 15          |              |       | 15             |
|                        |               |              |       |                |



# ANNUAL REPORT ALASKA ROAD COMMISSION.

| Sub-Project<br>No. Name of Route  | Wagon<br>Road | Sleđ<br>Road | Trail<br>125 | Total<br>Miles<br>125 |
|-----------------------------------|---------------|--------------|--------------|-----------------------|
| 38F Poorman-Ophir                 |               |              | 125          | 125                   |
| 38G Tokotna-Tokotna Landing       | . 1½          | •            | •            |                       |
| 38H Flume Dredge Road             | 81/2          | ****         | ****         | 8½<br>5               |
| 38I Ganes Creek-Yankee Creek      | 5             |              |              |                       |
| 64A Cripple-Cripple Mt. (Summer)  |               | ••••         | 12           | 12                    |
|