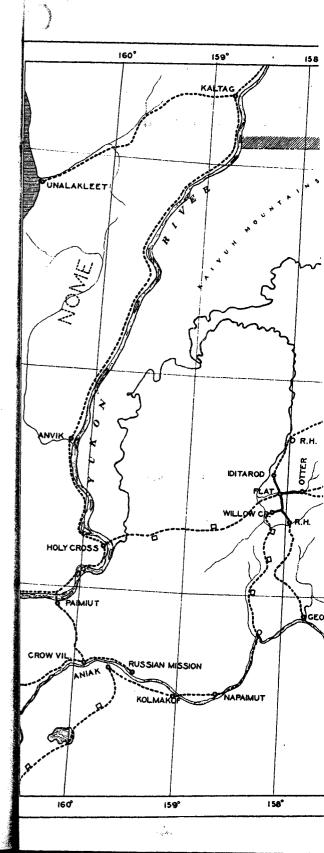

|            |              | ••••  | 4 1/2          |
| 33E* Willow Creek-Chicken Creek     |            | ****         | ****  | 3              |
| 33F* Flat City-Otter Discovery      | 3          |              | ••••  | 3              |
| 33G Candle Landing-Candle Creek     | 9          | ••••         |       | 9              |
| 34A Flat-Anvik                      | ****       |              | 80    | 80             |
| 38B Poorman-Cripple                 |            |              | 47    | 47             |
| 38C Ophir-Cripple (Winter)          |            | ****         | 47    | 47             |
| 38D* Ophir-Tokotna                  |            |              |       | 15             |
| OOD OPHH-IUKUMA                     | 10         |              |       | 10             |



#### AL REPORT ALASKA ROAD COMMISSION.

#### DISTRIBUTION OF EXPENDITURES.

| Miles    | Expenditure | Unit cost<br>Dollars per Mile |
|----------|-------------|-------------------------------|
| <br>3012 | \$ 9,940.56 | \$ 325.92                     |
|          |             |                               |

#### KUSKOKWIM DISTRICT

Ross J. Kinney, Supt., Tokotna. Joseph Ulmer, General Foreman.

ct embraces the upper valley of the Kuskokwim nds west as far as the Yukon River, thus including the Iditarod and Innoko Rivers. The chief mining center and ophir.

ct comp...es one of the most inaccessible parts of t for Tokotna and vicinity is sent by ship from Seattle hence by river boat up the Kuskokwim River. Freight id vicinity is sent by ship from Seattle to Seward, to Nenana and by riv