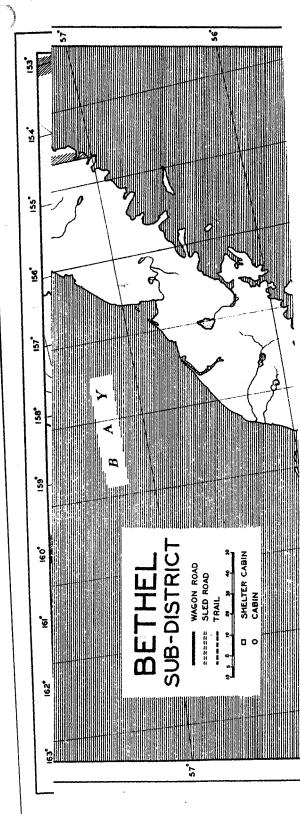

During the past fiscal year the expenditures over the following mileage:

|                     | agon<br>Road | Sled<br>Road | Trai  |
|---------------------|--------------|--------------|-------|
| Southeastern Alaska | 57           |              | 5     |
| Eagle               | 29           | 43           | 331   |
| Bethel              |              | ******       | 426   |
| Valdez              |              |              | .37   |
| Chitina             | 187          |              |       |
| Fairbanks           | 3131/2       | 1511/4       | 253   |
| Nenana              | 9616         | 4121/2       | 347   |
| Southwestern Alaska |              | 80           | 127   |
| Kuskokwim           | 23           | 331/2        | 611   |
| Nome                |              | 27           | 2,218 |
| TOTALS              | 1,21334      | 7471/4       | 4,356 |

During the past fiscal year the expenditures were distributed over the following mileage:

|                     | Wagon  | Sled    |        | Flagged |          |
|---------------------|--------|---------|--------|---------|----------|
| DISTRICT            | Road   | Road    | Trails | Trails  | Total    |
| Southeastern Alaska | 57     | ******* | 5      |         | 62       |
| Eagle               | 29     | 43      | 331    |         | 403      |
| Bethel              |        |         | 426    | ******* | 426      |
| Valdez              | 1021/2 |         | 371/2  |         | 140      |
| Chitina             | 187    | ******* |        |         | 187      |
| Fairbanks           |        | 1511/4  | 253    |         | 71734    |
| Nenana              | 9616   | 4121/2  | 347    |         | 856      |
| Southwestern Alaska | 133    | 80      | 127    |         | 340      |
| Kuskokwim           |        | 331/2   | 6111/2 |         | 668      |
| Nome                | 2721/4 | 27      | 2,218  | 472     | 2,9891/4 |
| TOTALS              | 1,213¾ | 7471/4  | 4,356  | 472     | 6,789    |