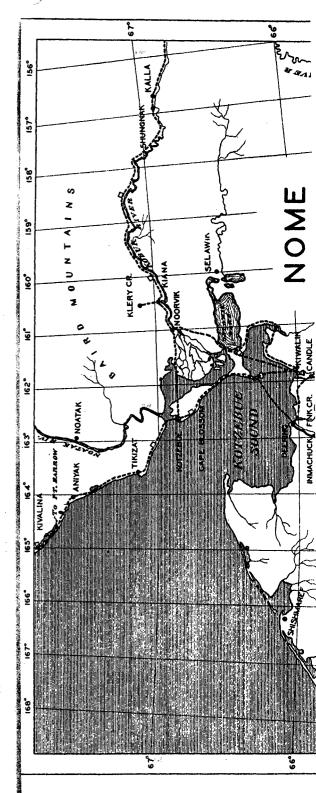

| 750.00                                  | 2,637.93     |
| 90B                   |                                         | 2,637.93                                | 1,887.93                                | 100.00                                  |              |
| • • •                 | 957 909 90                              | \$39,148.96                             | \$54,124.38                             | \$42,316.88                             | \$96,441.26  |
| Totals                | \$57,292.30                             | . #35,110.00                            | 70 -,                                   | , .                                     |              |

(c)—Includes refund of \$1,044.38. (d)—Contributed by City of Nome. (e)—Divisional Expenditure of \$3.35.



# ANNUAL REPORT ALASKA ROAD COMMISSION.

| iect                       | Wagon  | Sled |       | Total   |
|----------------------------|--------|------|-------|---------|
| Name of Route              | Road   | Road | Trail | Miles   |
| otzebue-Point Barrow       |        | **** | 500   | 500     |
| Michael-Kotlik Trail       |        | **** | 70    | 70      |
| avidson's Landing-Taylor   | . 24   | 16   | ****  | 40      |
| ime Creek                  | . 9    |      | ****  | 9       |
| ome-Teller                 |        |      | 80    | 80      |
| eller-Cape Prince of Wales |        |      | 142   | 142     |
| eller-Bluestone            |        | **** | 18    | 18      |
| eller-Mary's Igloo         |        |      | 40    | 40      |
| lagging Trails             |        | **