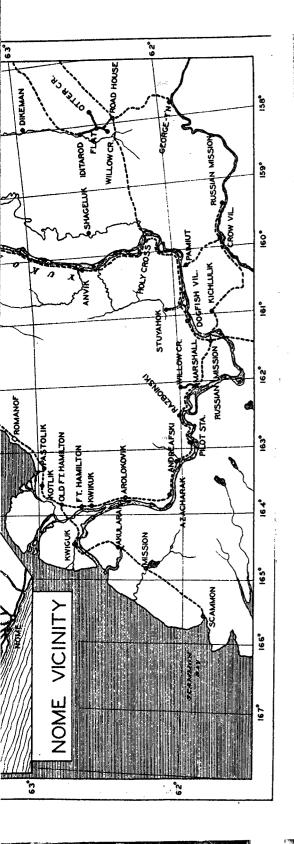

| ,637.93 |



#### PRESENT CONDITION AND NEEDS.

The Nome local roads are all usable by automobiles in dry weather but are apt to be soft on continued wet weather. The Nome-Bessie road, which is the trunk road carrying about ninety per cent of traffic, should be resurfaced throughout.

The Nome-Council road is in fair condition for the traffic to be carried. In favorable weather it may be used by automobiles as far as East Fork. Beyond that point it follows the river bed in part and is passable for horse drawn vehicles only.

The Nome-Shelton tramway is passable throughout for dog cars and gasoline speeders. From Nome to Sherrette Creek it is suitable for use by vehicles with loads up to four tons. It should be made suitable for this latter traffic throughout and for ten ton loads from Nome to Little