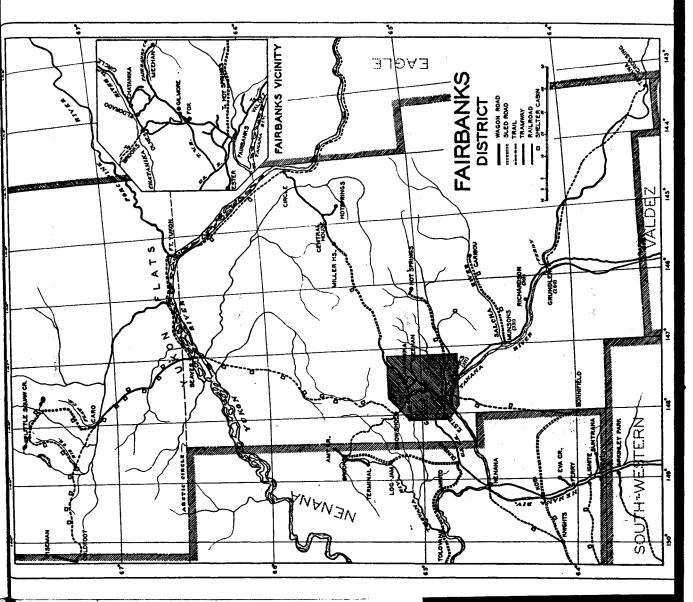

.

Fairbanks Local Roads. Increased motor traffic makes necessary the continued improvement of these roads to provide good drainage and some kind of surface.

Chatanika-Circle. This project should be pushed to connection with the Miller House-Circle Road as fast as possible. Sixty miles remain to be constructed to make this connection.

#### DISTRIBUTION OF EXPENDITURES.

| Type       | Miles               | Expenditure                          | Dollars per Mile            |
|------------|---------------------|--------------------------------------|-----------------------------|
| Wagon Road | 313½<br>151¼<br>253 | \$178,155.43<br>3,444.03<br>5,221.81 | \$ 568.28<br>22.77<br>20.64 |
| Totals     | 717%                | \$186,821.27                         | \$ 260.28                   |



# TERRITORIAL PROJECTS.

Territorial Road Commission, Fourth Division.

M. C. Edmunds, Chairman and Secretary.

Jake Mutchler, Member.

John Soll, Member.

# SUMMARY OF ROADS.

|           | Project                          | Wagon     | Sled |           | Total  |
|-----------|----------------------------------|-----------|------|-----------|--------|
| No.       |                                  | Road      | Road | Trail     | Miles  |
| 7AA       | Cleary Creek Road                |           |      | ••••      | 2      |
| 7B        | Fox-Olnes                        |           | •••• |           | 13     |
| 7C*       | Summit-Fairbanks Creek           | . 13      |      | ****      | 13     |
| 7Ď*       | Ester Creek                      |           |      |           | 13