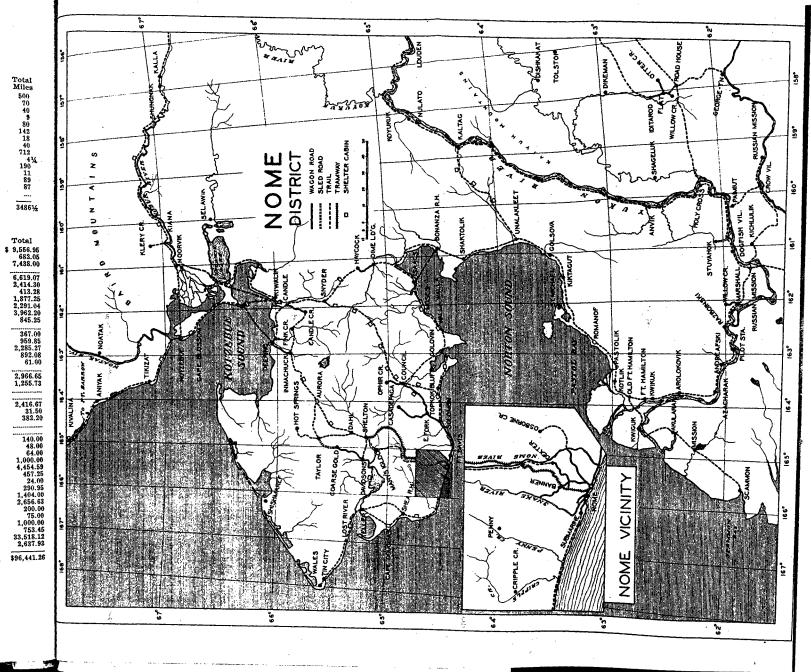

2                               | 4,200.00                                | 33,518.1                                |
| )A<br>)B     | 33,516.12                               | 2,637.93                                | 1,887.93                                | 750.00                                  | 2,637.9                                 |
| , 2.0        |                                         |                                         |                                         |                                         | 200 (41 5                               |
| Totals       | \$57,292.30                             | \$39,148.96                             | \$54,124.38                             | \$42,316.88                             | \$96,441.2                              |



Totals ......\$57,292.30

<sup>(</sup>c)—Includes refund of \$1,044.28. (d)—Contributed by City of Nome. (e)—Divisional Expenditure of \$3.35.

# ANNUAL REPORT ALASKA ROAD COMMISSION.

#### DESCRIPTION.

For detailed description see Part II, Annual Report for 1924. The following addition should be noted:

73C—Scammon Bay Trail (89 Miles Trail) extends from Scammon Bay across the Delta of the Yukon via Black River and Akularak Mission to Old Fort Hamilton.

# OPERATIONS DURING THE YEAR.

The important operations other than routine maintenance, may be summarized as follows:

8H—Fourteen thousand railroad ties from the abandoned Solomon River and Council City Railroad were purchased and delivered along the roadway during the past winter. These will be placed as corduroy during the season of