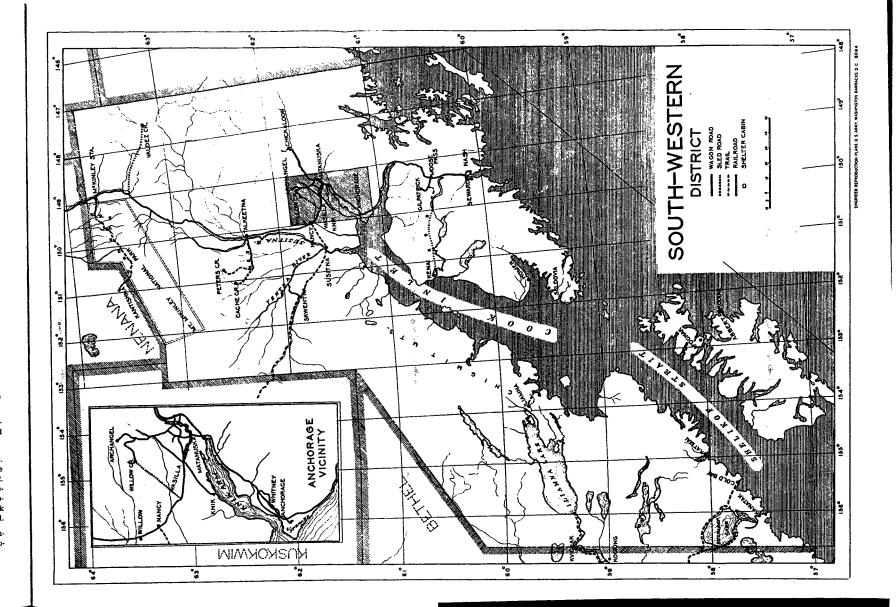

and serving several

t this season, spans Indian River one Alaska il. It is for the benefit to the é It is suitable for use by double enders.

ed % mile during the season.

ct to consist of 12½ miles of wagon tends up Homer Spit from Kachemak farm lands.

#### NS DURING YEAR.

, other than routine maintenance, may follows:

road are gravelled.

; road were standard graded.

side hill grading performed and one acted over Moose Creek.

dened and one half mile gravel surthis work was covered by Divisional

k Scenic Road was extended 8 miles. as a cooperative project between the nd the National Park Service in 1922. ion has been utilizing its funds in retion, pure and freighting of supment, b that upon National Park ork could aggressively pushed ahead.

ion of the project was adopted by Con-



# ANNUAL REPORT ALASKA ROAD COMMISSION.

| Sub-Project<br>No. Name of Route | Wagon<br>Road | Sled<br>Road | Trail     | Total<br>Miles   |
|----------------------------------|---------------|--------------|-----------|------------------|
| 75A Anchorage-Lake Spenard       | 5<br>1        | ••••         | <br><br>4 | 4<br>5<br>1<br>4 |
| TotalsTotals**                   | 39½<br>26½    | 30<br>30     | 4 4       | 73½<br>60½       |

(\*)—Cooperative Projects with A. R. C. (\*\*)—Exclusive of Cooperative Projects.

# SUMMARY OF EXPENDITURES. TERRITORIAL DIVISIONAL FUNDS

| Carlo Danielant | gar garage and a                        | 4 s                                     |                                         |
|-----------------|-----------------------------------------|-------------