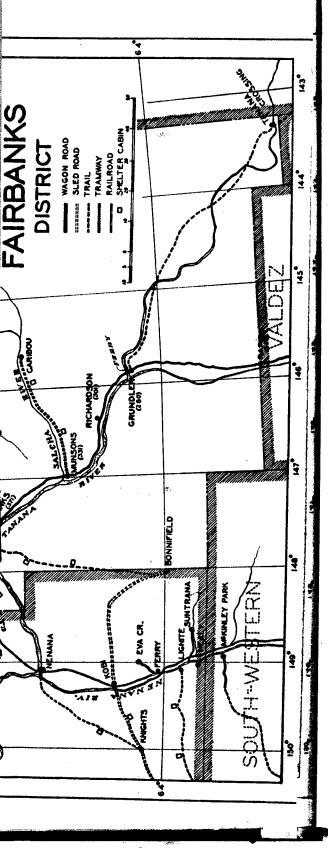

During the past fiscal year the expenditures over the following mileage:

|                     | agon<br>Road | Sled<br>Road | Trai  |
|---------------------|--------------|--------------|-------|
| Southeastern Alaska | 57           |              | 5     |
| Eagle               | 29           | 43           | 331   |
| Bethel              |              | ******       | 426   |
| Valdez              |              |              | .37   |
| Chitina             | 187          |              |       |
| Fairbanks           | 3131/2       | 1511/4       | 253   |
| Nenana              | 9616         | 4121/2       | 347   |
| Southwestern Alaska |              | 80           | 127   |
| Kuskokwim           | 23           | 331/2        | 611   |
| Nome                |              | 27           | 2,218 |
| TOTALS              | 1,21334      | 7471/4       | 4,356 |

During the past fiscal year the expenditures were distributed over the following mileage:

|                     | Wagon  | Sled    |        | Flagged |          |
|---------------------|--------|---------|--------|---------|----------|
| DISTRICT            | Road   | Road    | Trails | Trails  | Total    |
| Southeastern Alaska | 57     | ******* | 5      |         | 62       |
| Eagle               | 29     | 43      | 331    |         | 403      |
| Bethel              |        |         | 426    | ******* | 426      |
| Valdez              | 1021/2 |         | 371/2  |         | 140      |
| Chitina             | 187    | ******* |        |         | 187      |
| Fairbanks           |        | 1511/4  | 253    |         | 71734    |
| Nenana              | 9616   | 4121/2  | 347    |         | 856      |
| Southwestern Alaska | 133    | 80      | 127    |         | 340      |
| Kuskokwim           |        | 331/2   | 6111/2 |         | 668      |
| Nome                | 2721/4 | 27      | 2,218  | 472     | 2,9891/4 |
| TOTALS              | 1,213¾ | 7471/4  | 4,356  | 472     | 6,789    |