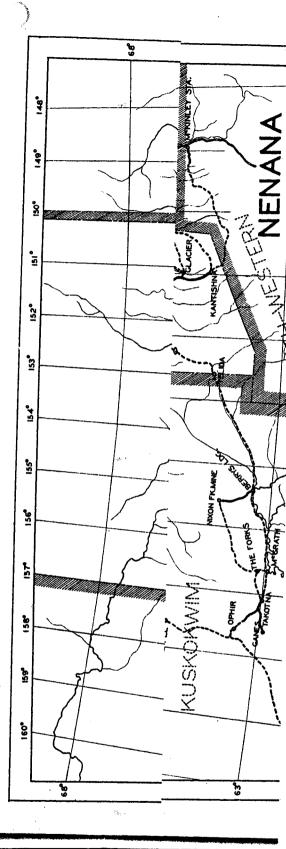

During the past fiscal year the expenditures over the following mileage:

|                     | agon<br>Road | Sled<br>Road | Trai  |
|---------------------|--------------|--------------|-------|
| Southeastern Alaska | 57           |              | 5     |
| Eagle               | 29           | 43           | 331   |
| Bethel              |              | ******       | 426   |
| Valdez              |              |              | .37   |
| Chitina             | 187          |              |       |
| Fairbanks           | 3131/2       | 1511/4       | 253   |
| Nenana              | 9616         | 4121/2       | 347   |
| Southwestern Alaska |              | 80           | 127   |
| Kuskokwim           | 23           | 331/2        | 611   |
| Nome                |              | 27           | 2,218 |
| TOTALS              | 1,21334      | 7471/4       | 4,356 |

During the past fiscal year the expenditures were distributed over the following mileage:

|                     | Wagon  | Sled    |        | Flagged |          |
|---------------------|--------|---------|--------|---------|----------|
| DISTRICT            | Road   | Road    | Trails | Trails  | Total    |
| Southeastern Alaska | 57     | ******* | 5      |         | 62       |
| Eagle               | 29     | 43      | 331    |         | 403      |
| Bethel              |        |         | 426    | ******* | 426      |
| Valdez              | 1021/2 |         | 371/2  |         | 140      |
| Chitina             | 187    | ******* |        |         | 187      |
| Fairbanks           |        | 1511/4  | 253    |         | 71734    |
| Nenana              | 9616   | 4121/2  | 347    |         | 856      |
| Southwestern Alaska | 133    | 80      | 127    |         | 340      |
| Kuskokwim           |        | 331/2   | 6111/2 |         | 668      |
| Nome                | 2721/4 | 27      | 2,218  | 472     | 2,9891/4 |
| TOTALS              | 1,213¾ | 7471/4  | 4,356  | 472     | 6,789    |