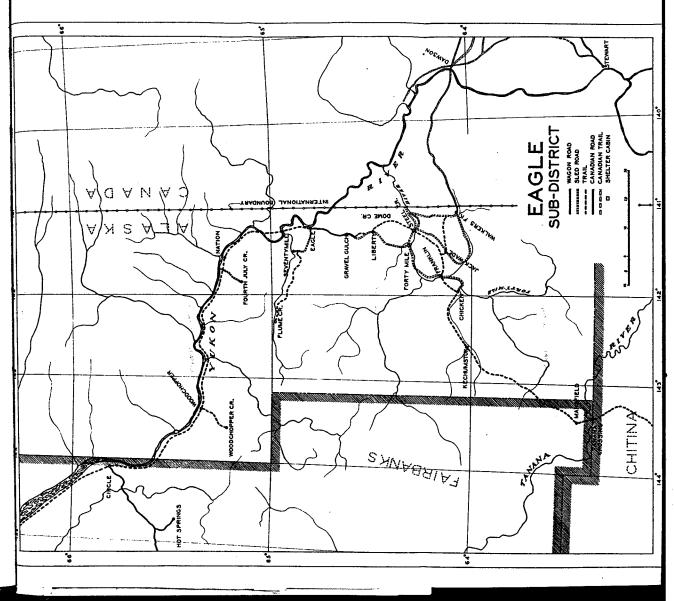

During the past fiscal year the expenditures over the following mileage:

|                     | agon<br>Road | Sled<br>Road | Trai  |
|---------------------|--------------|--------------|-------|
| Southeastern Alaska | 57           |              | 5     |
| Eagle               | 29           | 43           | 331   |
| Bethel              |              | ******       | 426   |
| Valdez              |              |              | .37   |
| Chitina             | 187          |              |       |
| Fairbanks           | 3131/2       | 1511/4       | 253   |
| Nenana              | 9616         | 4121/2       | 347   |
| Southwestern Alaska |              | 80           | 127   |
| Kuskokwim           | 23           | 331/2        | 611   |
| Nome                |              | 27           | 2,218 |
| TOTALS              | 1,21334      | 7471/4       | 4,356 |

During the past fiscal year the expenditures were distributed over the following mileage:

|                     | Wagon  | Sled    |        | Flagged |          |
|---------------------|--------|---------|--------|---------|----------|
| DISTRICT            | Road   | Road    | Trails | Trails  | Total    |
| Southeastern Alaska | 57     | ******* | 5      |         | 62       |
| Eagle               | 29     | 43      | 331    |         | 403      |
| Bethel              |        |         | 426    | ******* | 426      |
| Valdez              | 1021/2 |         | 371/2  |         | 140      |
| Chitina             | 187    | ******* |        |         | 187      |
| Fairbanks           |        | 1511/4  | 253    |         | 71734    |
| Nenana              | 9616   | 4121/2  | 347    |         | 856      |
| Southwestern Alaska | 133    | 80      | 127    |         | 340      |
| Kuskokwim           |        | 331/2   | 6111/2 |         | 668      |
| Nome                | 2721/4 | 27      | 2,218  | 472     | 2,9891/4 |
| TOTALS              | 1,213¾ | 7471/4  | 4,356  | 472     | 6,789    |