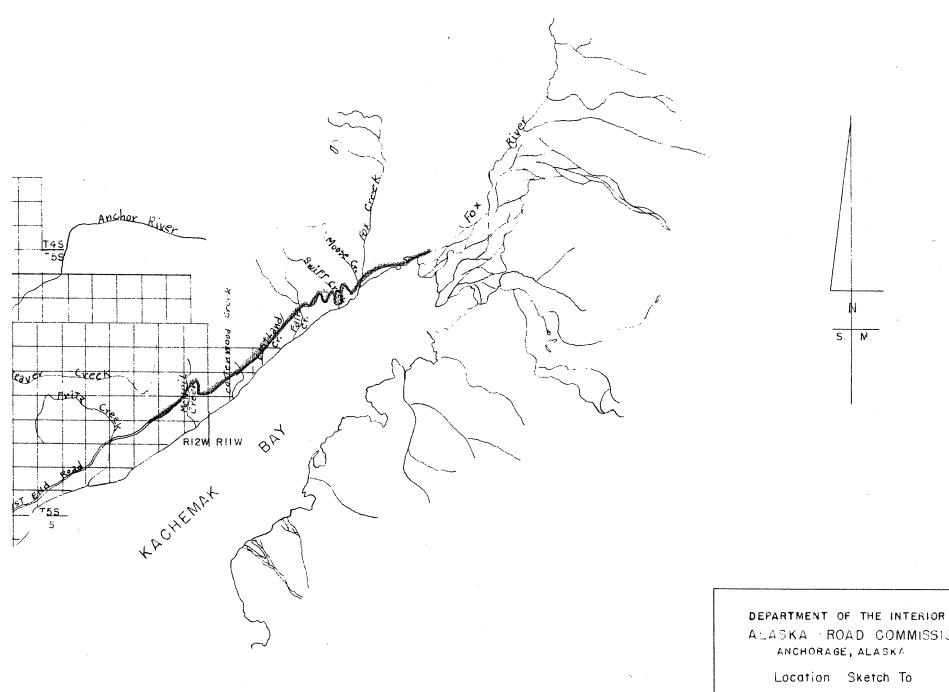

| Year                                                                     | ······································ | (District 1                |                                         |           |



ALASKA ROAD COMMISSIDE

Accompany

PETITION REFERENCE NO. 56

#### PETITION FOR ROAD

A CONTRACTOR OF THE CONTRACTOR

|                          | D                                                                                                                                   | ate November 1, 1956           |
|--------------------------|-------------------------------------------------------------------------------------------------------------------------------------|--------------------------------|
| strict Anchor            | rageType                                                                                                                            | Farm Road                      |
| 1. Date of<br>Petition2/ | 23/56 No. Signers 4