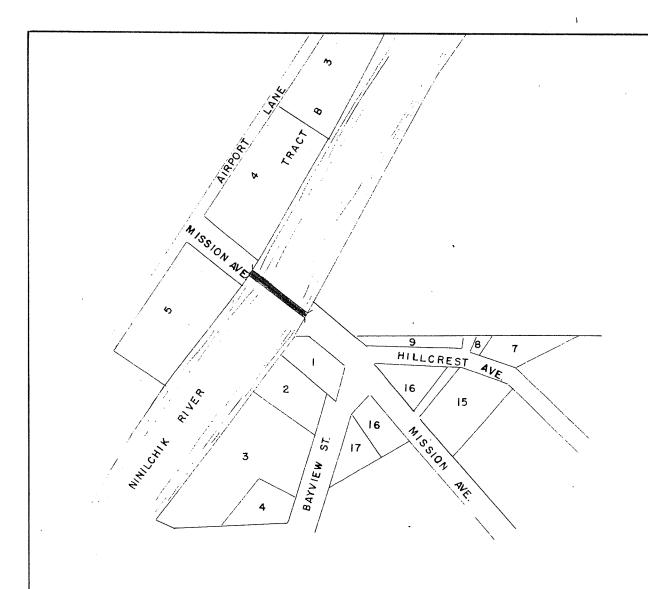

ORIGINAL FILED 818. Anchorage

| 7             |                                                              | FARI             | M ROAD PETITI                   | ON STATUS                         | REPORT #3                       |                  |                     |                             |                                                                                                                               |  |
|---------------|--------------------------------------------------------------|------------------|---------------------------------|-----------------------------------|---------------------------------|------------------|---------------------|-----------------------------|-------------------------------------------------------------------------------------------------------------------------------|--|
| <u></u>       | Fairbanks Distric                                            | t                |                                 |                                   |                                 | December 5, 1956 |                     |                             |                                                                                                                               |  |
| Petit         | cion Area                                                    | Name of Road     | Total<br>Length<br><u>Miles</u> | A<br>No Work<br>accom-<br>plished | B<br>Cleared<br>and<br>Stripped |                  | D<br>Grav-<br>elled | X<br>Road<br>Com-<br>pleted | Remarks                                                                                                                       |  |
| 56-1          | lamile West of Fair-<br>banks City Limits                    | Airport-Davis    | 0.65                            |                                   |                                 |                  |                     | 0.65                        | Connects University Avenue to Davis Road. W.O. 3217                                                                           |  |
| 56 <b>-</b> 2 | N.E. of Fairbanks on<br>Range line S. of<br>Chena River Road | Stubbings Road   | 1.0                             | 1.0                               |                                 |                  |                     |                             | Existing road built by private parties. Would require heavy gravel overlay and drainage. Very long haul for overlay material. |  |
| 56-3          | W. of Farmer's Loop<br>and Steese Highway                    | Sherman Road     | 3.1                             | 3.1                               |                                 |                  |                     |                             | Generally poor ground. Area<br>now served by Farmer's Loop<br>and Steese Highway.                                             |  |
| 56-4          | Approx. ½ mile W. of University Ave. in College area         | Sprucewood Road  | 0.8                             | 0.8                               |                                 |                  |                     |                             | Would serve heavily populated area. Investigation should be made to make a loop route and extend this petition.               |  |
| ; i6-5        | S. of Fairbanks off<br>So. Cushman Street<br>extension       | Brumfield Road   | 0.33                            | 0.33                              |                                 |                  |                     |                             | Existing road requires gravel and grading.                                                                                    |  |
| 56-6          | N.E. of North Pole<br>off Badger Road                        | Dunn-Dawson Road | 3.2                             | 3.2                               |                                 |                  | ,                   |                             | Construction will involve three crossings of 30-Milo Slough.                                                                  |  |
| 56-7          | S.W. of Fairbanks                                            | Airport-Big Bend | 4.0                             | 4.0                               |                                 |                  |                     |                             | Portion labelled "Airport-<br>Big Bend" has merit when<br>traffic warrants construction.                                      |  |