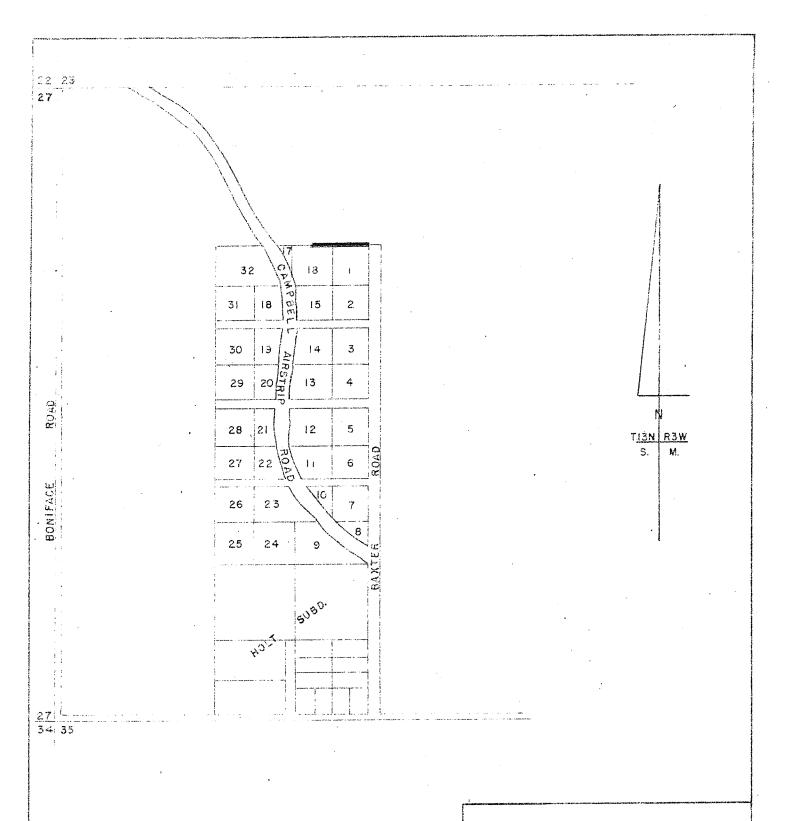

|                                                                                                       |
| 6. Estimates                    | Construction  Contingencies  Total  Length in Miles                     | \$ 400<br>\$ 1,500<br>\$ 200<br>\$ 2,100<br>0.1<br>\$ 25,200                                          |
| and only serve                  | ons and Remarks The petitwo homes. The existing tis on gravel and has a | ttioned road will always be a private drivewaying road from Baxter Road is in excellent a good grade. |
| Priority Assigned.              | Year                                                                    | (District Engineer)                                                                                   |

(See instructions on reverse side)



DEPARTMENT OF COMMERCE BUREAU OF PUBLIC ROADS DIVISION TEN ANCHORAGE, ALASKA

> Location Sketch To Accompany

PETITION REFERENCE NO. 56 1

# UNITED STATES DEPARTMENT OF THE INTERIOR ALASKA ROAD COMMISSION

### PETITION FOR ROAD

| DistrictAnchorage                                                                                                                                                                                            | Date November 1, 1956  Type Farn Road                                                                               |
|--------------------------------------------------------------------------------------------------------------------------------------------------------------------------------------------------------------|----------------------------------