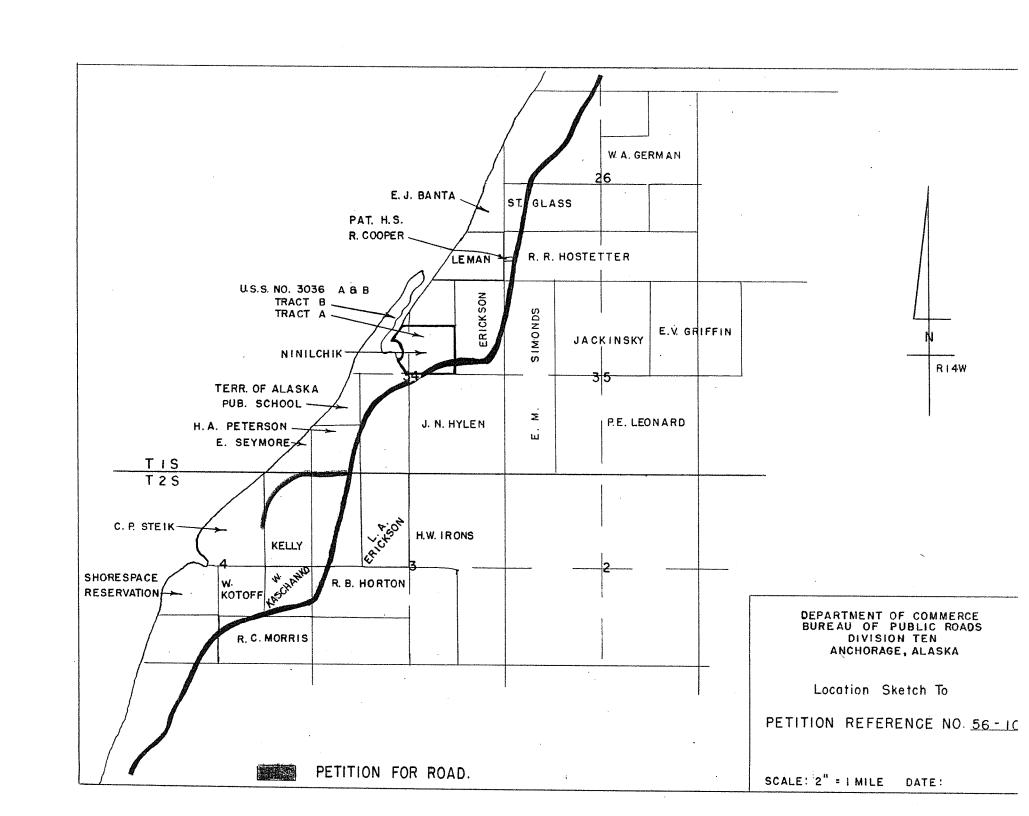

|
|                          |                                                                                                                                     |                                |
|                          |                                                                                                                                     |                                |
| riority Assigned         | Year                                                                                                                                |                                |
|                          |                                                                                                                                     | (District Engineer)            |



### PETITION FOR ROAD

| • 9                                     | Date November 1, 1956                                                                                                                                                              |
|-----------------------------------------|------------------------------------------------------------------------------------------------------------------------------------------------------------------------------------|
| District Anchorage                      | Type Farm Road                                                                                                                                                                     |
| 1. Date of Petition May 1956 No. Signer | District<br>s. 19 Petition No. 56–11