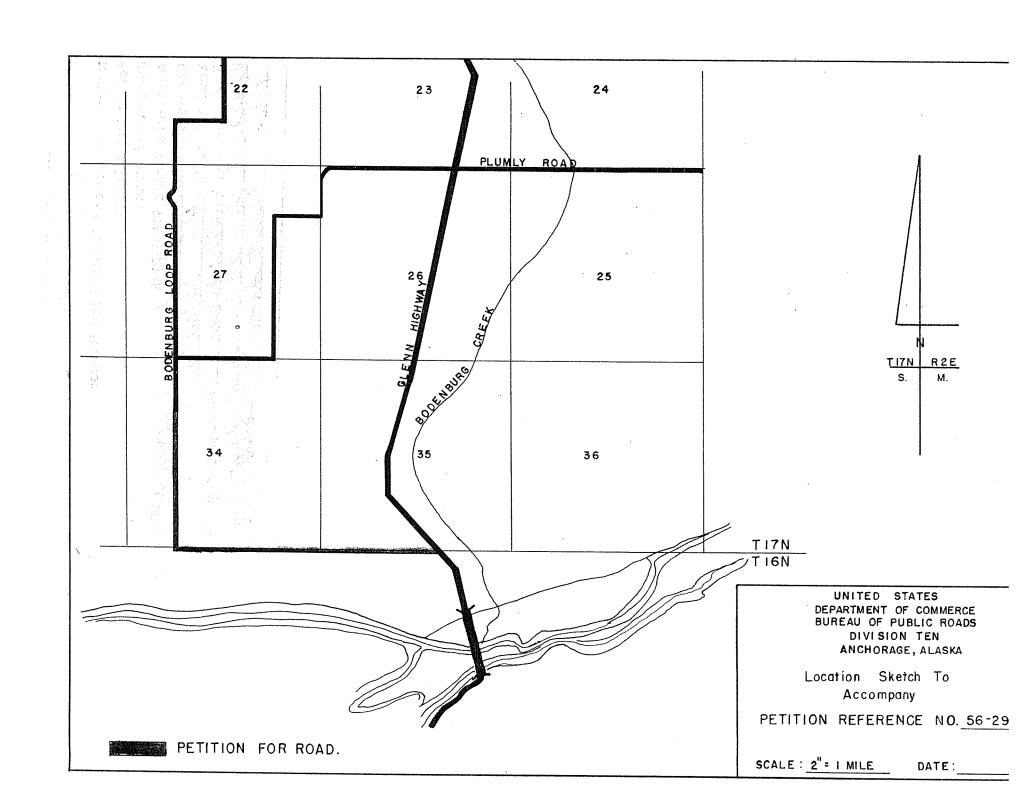

1/16 corner common to Sections ine to meet Bodenburg Loop Road. Approxi- |
|                                                   | 70% heavy clearing, spruce and cottonwood en shape road out of ditches. Import 6" C.M.P.                                     |
| 5. Land Status  70% - Frivate 30% - P.L.O. 601    |                                                                                                                              |
| Construction                                      | \$ 2,000<br>\$ 29,600<br>\$ 1,000<br>\$ 32,600<br>2.25<br>\$ 14,500<br>route appears to be excellent                         |
| Priority Assigned Year                            | (District Engineer)                                                                                                          |



|      | P |  |
|------|---|--|
| <br> |   |  |

National Archives and Records Administration Pacific Alaska Region

654 West 3rd Avenue

Anchorage, Alaska, 998/

Form PR-33A(1) (4-19-56)

DEPARTMENT OF COMMI

### CONSTRUCTION INSPECTION REPORT

| RIVIXION NO.                          | Report No.   | County                   | State      |           |
|---------------------------------------|--------------|--------------------------|------------|-----------|
| Three                                 | One          | Fourth Judicial Division | Alaska     |           |
| Date of inspection Inspection made by |              | Project No.              |            |           |
| 7/15/57                               | H. W. Dunham |                          | F-037-1(3) | Fairbanks |
| In co