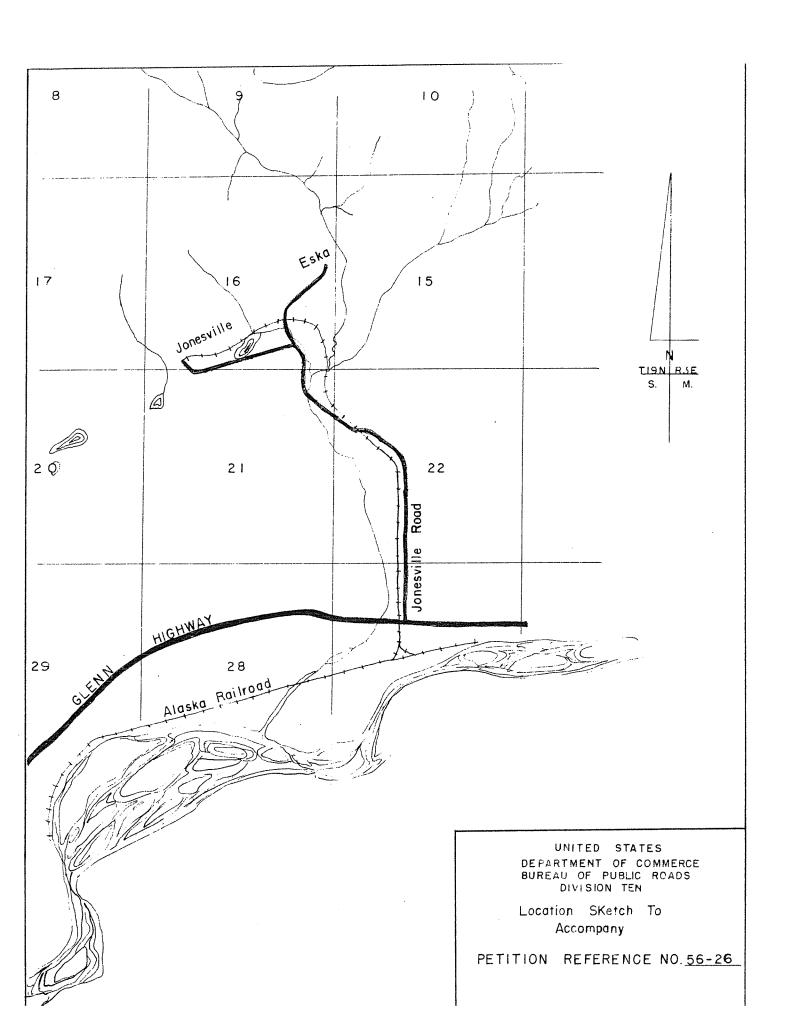

|                          |
|                               |                                             |                          |
| Petitione:                    | rs request paving of existing road.         |                          |
|                               |                                             |                          |
|                               |                                             |                          |
|                               |                                             |                          |
|                               |                                             |                          |
|                               | Year                                        |                          |



#### PETITION FOR ROAD

|                                  | Date                                                                                                                                                                                    | November 1, 1956                               |
|----------------------------------|-----------------------------------------------------------------------------------------------------------------------------------------------------------------------------------------|------------------------------------------------|
| strict Anchora                   | geFar                                                                                                                                                                                   | m Foad