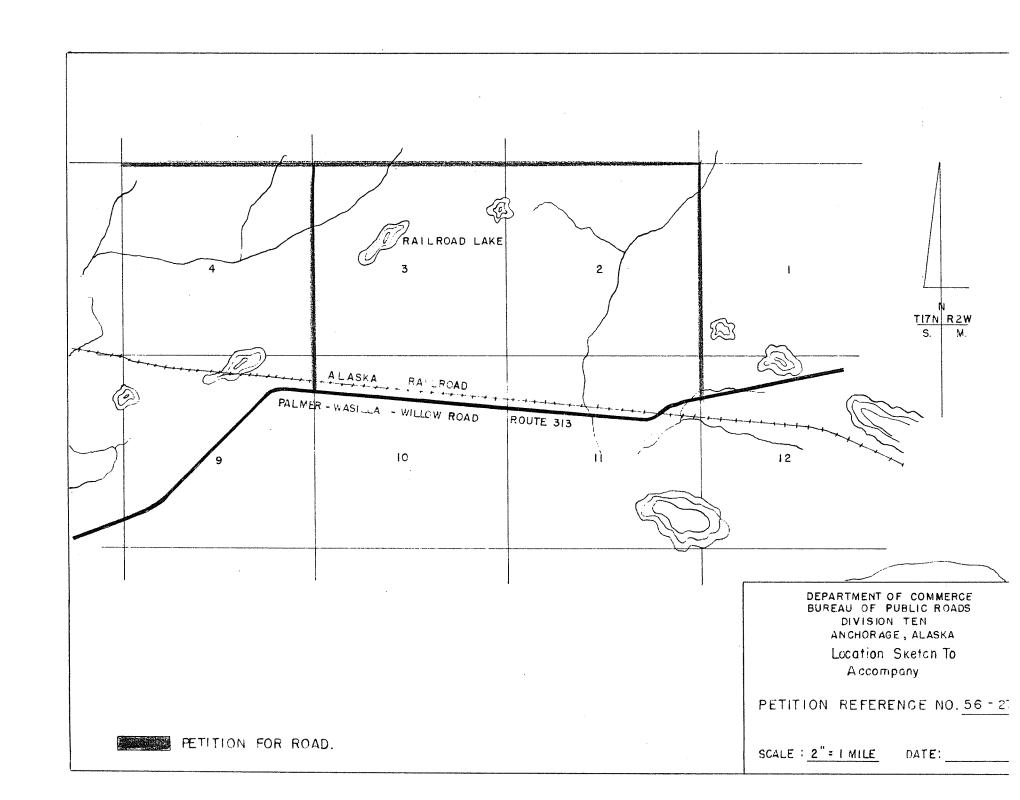

| ·                                                                                                                                                                                       |                                                |
| Priority Assigned                | Year                                                                                                                                                                                    |                                                |
| <u>-</u>                         |                                                                                                                                                                                         | (District Engineer)                            |



#### PETITION FOR ROAD

|                               |                                                                                                                                                 | Date November 1, 1956                                                |
|-------------------------------|-------------------------------------------------------------------------------------------------------------------------------------------------|----------------------------------------------------------------------|
| istrict Anchoras              | ge Type                                                                                                                                         | Farm Road                                                            |
| 1. Date of Petition