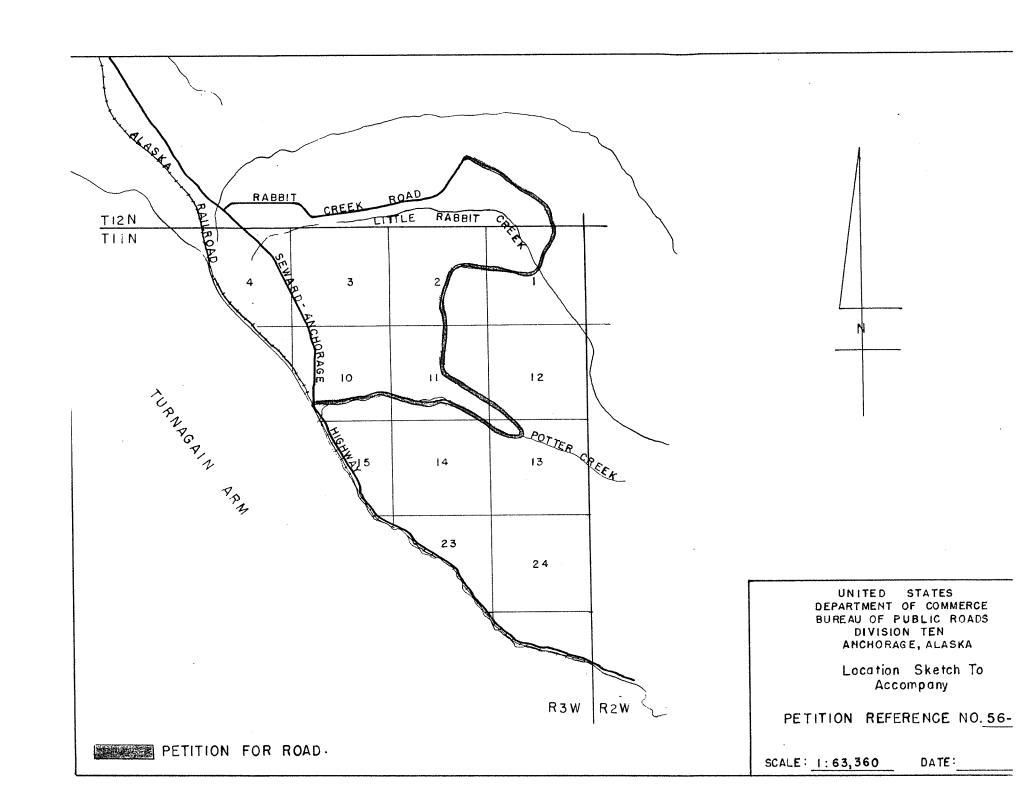

|
|                               |                                                                                                                                                 |                                                                      |
| Priority Assigned             | Year                                                                                                                                            |                                                                      |
|                               | <b>— — — — — — — — — — — — — — — — — — — </b>                                                                                                   | (District Engineer)                                                  |



#### PETITION FOR ROAD

| DistrictAnchorage                                 | Date November 1, 1956  Type Farm Road                                                                                        |
|---------------------------------------------------|------------------------------------------------------------------------------------------------------------------------------|
| 1. Date of Petition Oct. 29,1956 No. Signers      | District 30 Petition No. 56-29                                                                                               |
| 2. General Area<br>Matanuska Valley               |                                                                                                                              |
| to T16N and 17N; thence due west $1\frac{1}{2}$