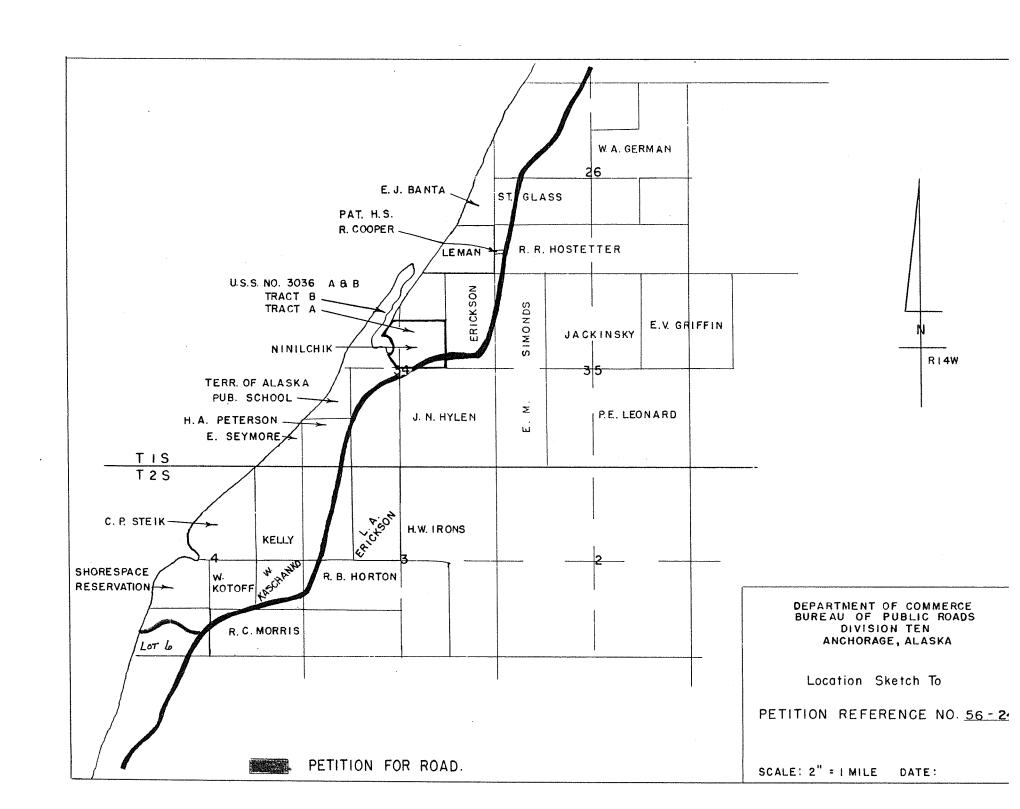

|
|                                |                                         | _        | of-way established through use for the last 10 years.       |
| 3. Estimates                   | Contingencies                           |          | \$ 1,200,00<br>\$ 200,00                                    |
|                                | Length in Miles                         |          | 1,700.00<br>1/4 mile<br>\$ 6,800.00                         |
| 7. Recommendations             | and Remarks                             |          |                                                             |
| Priority Assigned              | Year                                    |          | (District Engineer)                                         |



#### PETITION FOR ROAD

|                             |                                                                            | Date November 1, 1956                                                            |
|-----------------------------|----------------------------------------------------------------------------|----------------------------------------------------------------------------------|
| istrict Ancho               | rage Type.                                                                 | Farm and Recreational Road                                                       |
| 1. Date of<br>Petition Sept | .24.1956 No. Signers 662                                                   | District<br>Petition No56-25                                                     |
| 2. G