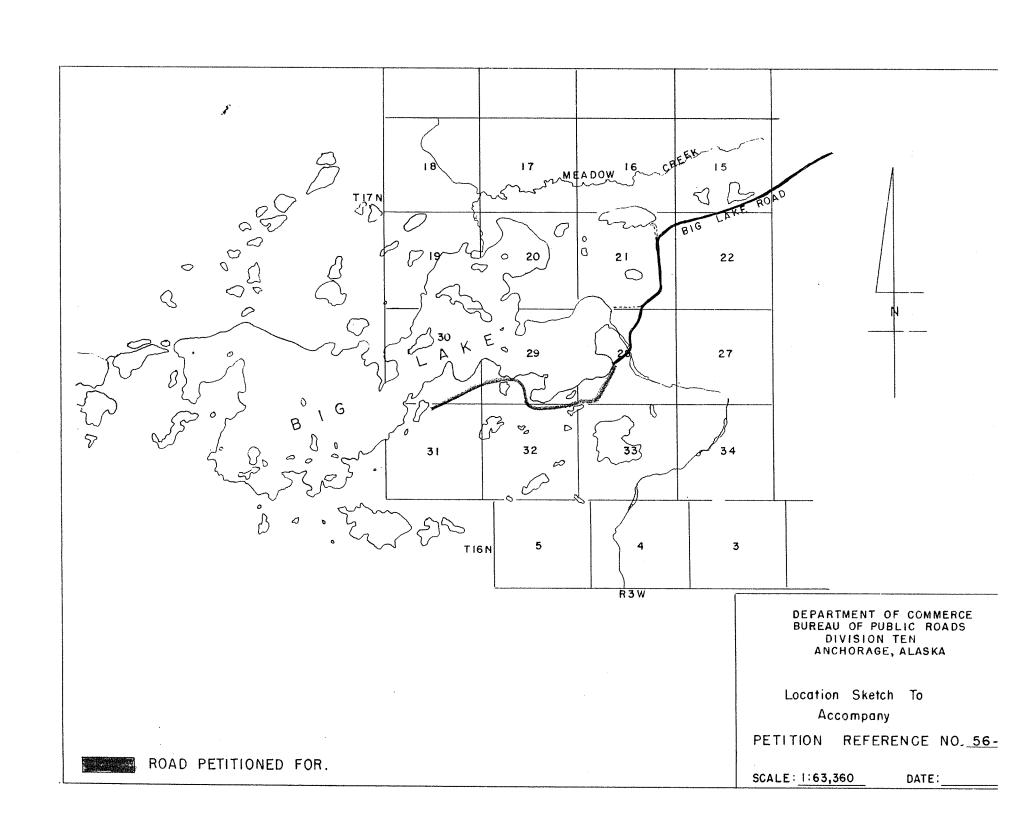

ORIGINAL FILED 818. Anchorage

| 7             |                                                              | FARI             | M ROAD PETITI                   | ON STATUS                         | REPORT #3                       |                  |                     |                             |                                                                                                                               |  |
|---------------|--------------------------------------------------------------|------------------|---------------------------------|-----------------------------------|---------------------------------|------------------|---------------------|-----------------------------|-------------------------------------------------------------------------------------------------------------------------------|--|
| <u></u>       | Fairbanks Distric                                            | t                |                                 |                                   |                                 | December 5, 1956 |                     |                             |                                                                                                                               |  |
| Petit         | cion Area                                                    | Name of Road     | Total<br>Length<br><u>Miles</u> | A<br>No Work<br>accom-<br>plished | B<br>Cleared<br>and<br>Stripped |                  | D<br>Grav-<br>elled | X<br>Road<br>Com-<br>pleted | Remarks                                                                                                                       |  |
| 56-1          | lamile West of Fair-<br>banks City Limits                    | Airport-Davis    | 0.65                            |                                   |                                 |                  |                     | 0.65                        | Connects University Avenue to Davis Road. W.O. 3217                                                                           |  |
| 56 <b>-</b> 2 | N.E. of Fairbanks on<br>Range line S. of<br>Chena River Road | Stubbings Road   | 1.0                             | 1.0                               |                                 |                  |                     |                             | Existing road built by private parties. Would require heavy gravel overlay and drainage. Very long haul for overlay material. |  |
| 56-3          | W. of Farmer's Loop<br>and Steese Highway                    | Sherman Road     | 3.1                             | 3.1                               |                                 |                  |                     |                             | Generally poor ground. Area<br>now served by Farmer's Loop<br>and Steese Highway.                                             |  |
| 56-4          | Approx. ½ mile W. of University Ave. in College area         | Sprucewood Road  | 0.8                             | 0.8                               |                                 |                  |                     |                             | Would serve heavily populated area. Investigation should be made to make a loop route and extend this petition.               |  |
| ; i6-5        | S. of Fairbanks off<br>So. Cushman Street<br>extension       | Brumfield Road   | 0.33                            | 0.33                              |                                 |                  |                     |                             | Existing road requires gravel and grading.                                                                                    |  |
| 56-6          | N.E. of North Pole<br>off Badger Road                        | Dunn-Dawson Road | 3.2                             | 3.2                               |                                 |                  | ,                   |                             | Construction will involve three crossings of 30-Milo Slough.                                                                  |  |
| 56-7          | S.W. of Fairbanks                                            | Airport-Big Bend | 4.0                             | 4.0                               |                                 |                  |                     |                             | Portion labelled "Airport-<br>Big Bend" has merit when<br>traffic warrants construction.                                      |  |