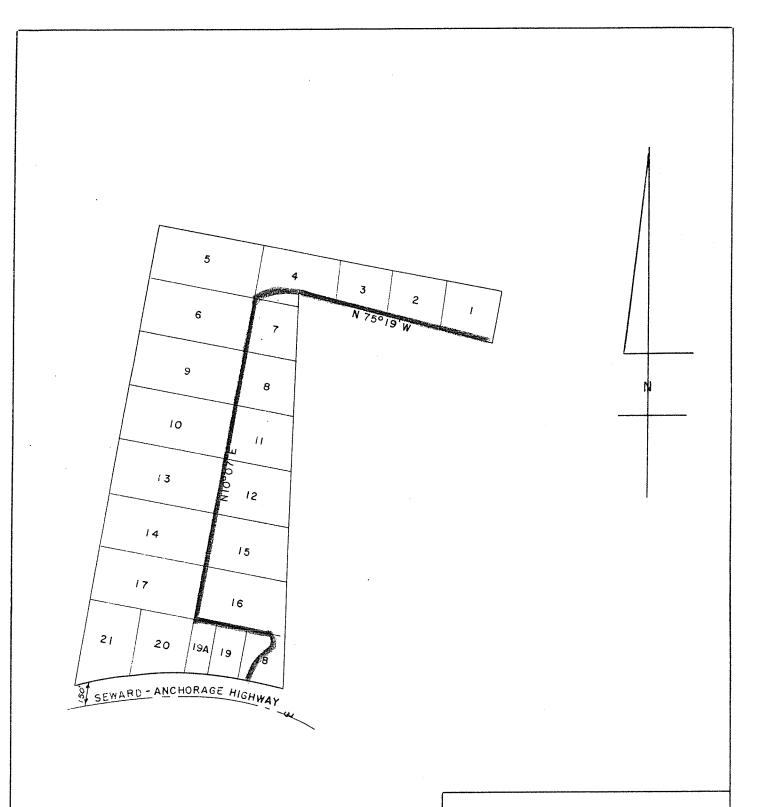

|
|                                         |                                                                                                                                                                                    |
| Priority Assigned Year                  | ······                                                                                                                                                                             |
|                                         | (District Engineer)                                                                                                                                                                |



DEPARTMENT OF COMMERCE BUREAU OF PUBLIC ROADS DIVISION TEN ANCHORAGE, ALASKA

Location Sketch To
PETITION REFERENCE NO. <u>56-11</u>

### PETITION FOR ROAD

|                                                                   |                                                                                                                                                                         |                                                                                                       | DateNovemb                                                                           | er 1, 1956                                                                               |
|-------------------------------------------------------------------|--------------------------------------------------