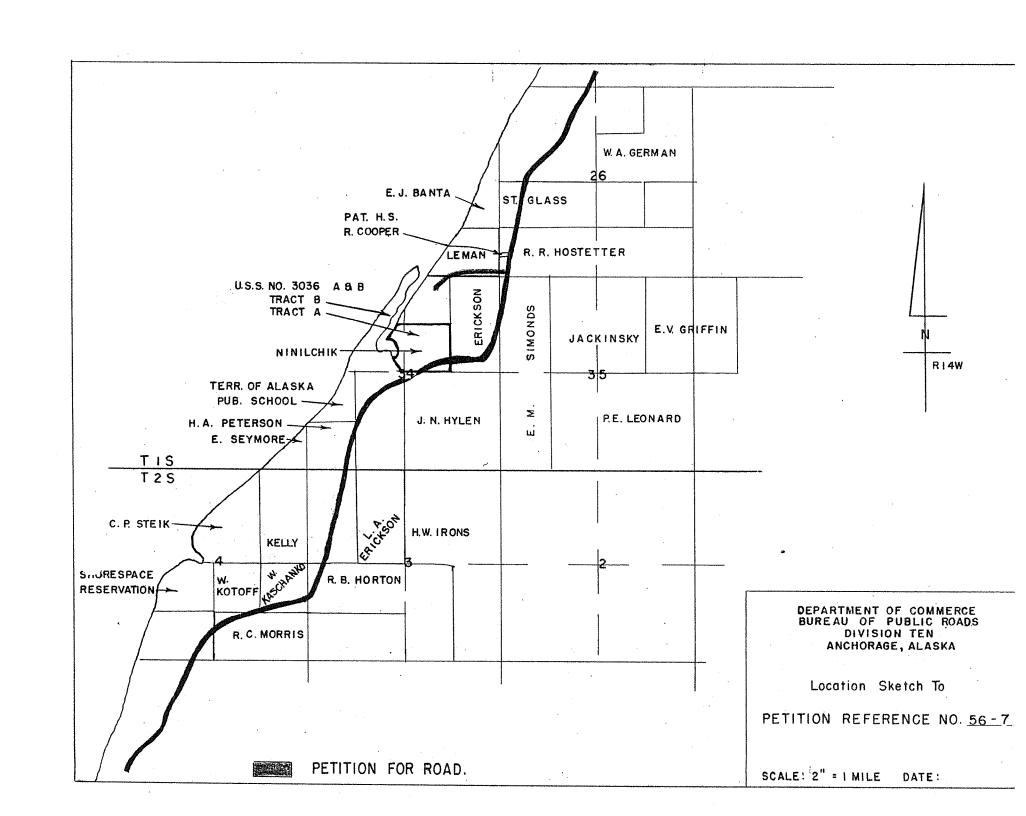

| Petition      | n<br><u>Area</u>                | Name of Road                 | Total<br>Length<br><u>Miles</u> | A<br>No Work<br>accom-<br>plished | B<br>Cleared<br>and<br>Stripped |   | D<br>Grav-<br>elled | X<br>Road<br>Com-<br>pleted | Remarks                                                                                                                      |
|---------------|---------------------------------|------------------------------|---------------------------------|-----------------------------------|---------------------------------|---|---------------------|-----------------------------|------------------------------------------------------------------------------------------------------------------------------|
| 56 <b>–</b> 8 | 4 miles E. Ladd A.F.B.          | Cloud Road                   | 0.5                             | 0.5                               |                                 |   |                     |                             | West from the Nordale-<br>Tonseth Road. Want BPR to<br>maintain privately built road                                         |
| 56-9          | Big Delta Junction              | Buffalo Center               | 1.0                             |                                   |                                 | · |                     | 1.0                         | Access road for Big Delta Townsite. W.O. 3224.                                                                               |
| 56-10         | N.E. Corner Ladd A.F.B.         | Bredlow Road                 | 1.0                             | 1.0                               |                                 |   |                     |                             | Request from Elgin, Texas to make the land saleable.                                                                         |
| 56–11         | Along W. side Birch<br>Lake     | James A. Stewart Road        | 0.2                             | 0.2                               |                                 |   |                     |                             | Would serve private land development where old section of abandoned road already exists on private property being developed. |
| 55-1          | N.W. of Fairbanks               | Ballaine, Richert,<br>Grenac | 2.25                            | 2•25                              |                                 |   |                     | ·                           | Work order cancelled due to opposition of residents. Requested by B.L.M. Alternate route possible. See Petition 53-11.       |
| 55 <b>–</b> 2 | South of Fairbanks              | Richardson-Peger             | 1.6                             |                                   |                                 |   |                     | 1.6                         | Due to development of contractor equipment yards along route some additional gravel may be required. W.O. 3166.              |
| 55 <b>–</b> 4 | M.P. 355, Richardson<br>Highway | Rozak                        | 0.36                            |                                   |                                 |   |                     | 0.36                        | Existing road built by private parties regraded and gravelled 1956 as per W.O. 3219.                                         |