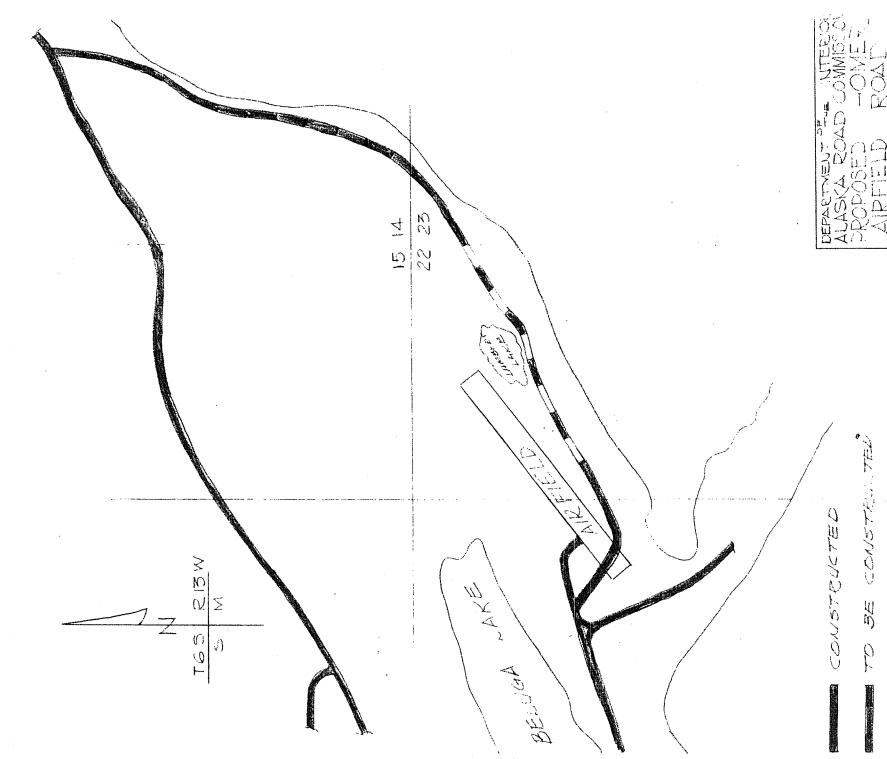

|              |
|                        |                                                                         |                                                                             |              |
|                        |                                                                         |                                                                             |              |
| Priority Assigned      | lYear                                                                   |                                                                             |              |
|                        |                                                                         | (District Engineer)                                                         |              |



#### PETITION FOR ROAD

| strictAndi orage                 | ЭТуре                                  | Date November 1, 1956 Farm Road       |
|----------------------------------|----------------------------------------|---------------------------------------|
| 1 Data of                        |                                        | District<br>Petition No56-4           |
| 2. General Area                  | Talkeetna Village                      |                                       |
| 3. Location (Accura              | te Description)                        |                                       |
| Access Road fr<br>T26N, RAW, S.A | rom Talkeetna Village to Talkeet<br>M. | na Lake located in Section 29,        |
| 4. Proposed Work                 |