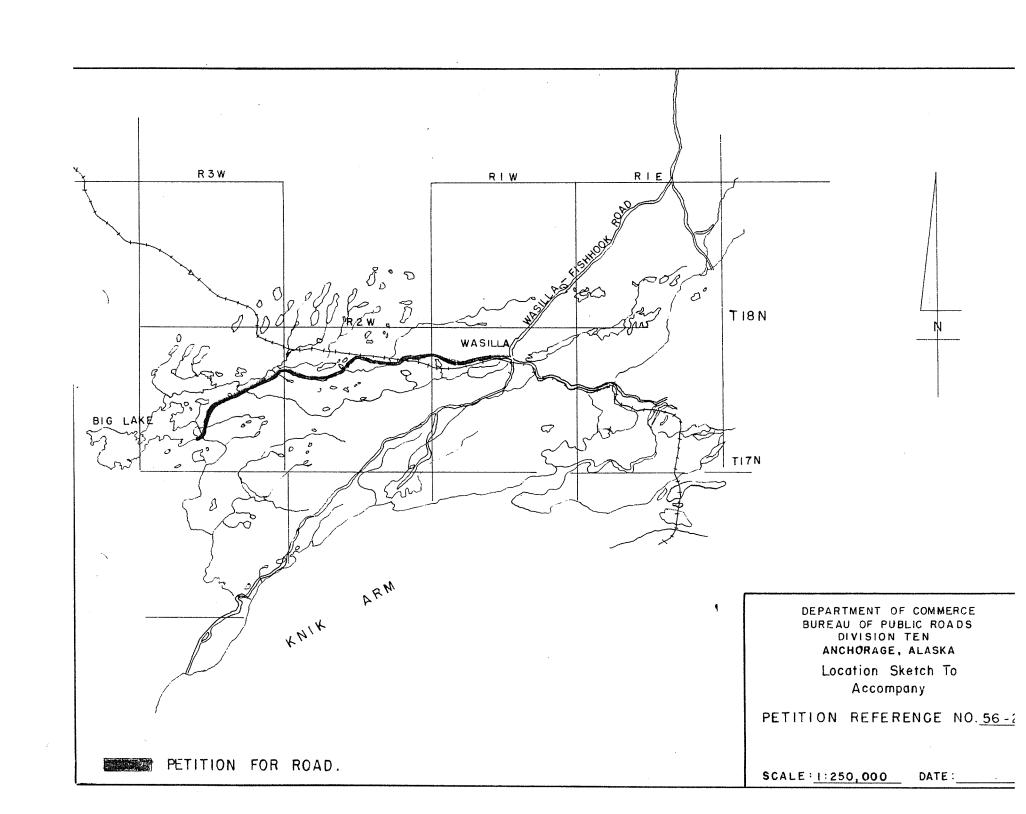

|
| 6. Estimates                | Engineering Construction Contingencies Total Length in Miles Cost Per Mile | \$ 270,825<br>\$ 3,000<br>\$ 300,825<br>15                                       |
| 7. Recommendati             | ons and Remarks                                                            |                                                                                  |
|                             | itioners request surface treatment wasilla to Big Lake.                    | t of the existing road                                                           |
| Priority Assigned           | Year                                                                       | (District Engineer)                                                              |



#### PETITION FOR ROAD

| strict nchorage               | Type Indust                                 | rial Road                |
|-------------------------------|---------------------------------------------|--------------------------|
| 1. Date of<br>PetitionSept.2  | Dis<br>5,1956 No. Signers Evans Coal Co. Pe | strict<br>sition No56-26 |
| 2. General Area               | Matanuska Valley - Jonesville Area          |                          |
| 3. Location (Accurate         | e Description)                              |                          |
| From Glenn                    | Highway north on Jonesville Road to J       | onesville and Eska.      |
| 4. Proposed Work              |                                             |                          |
| Grading, dr<br>trestle