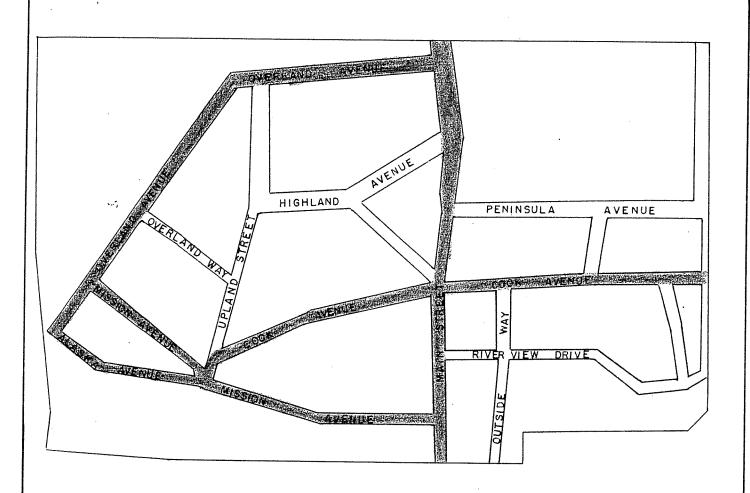

|
| . Land Status                       | 100% Private                                                                           |                                                             |
| Recommendations  Constru            | Engineering Construction Contingencies Total Length in Miles Cost Per Mile and Remarks | \$ 14,000<br>\$ 1,000<br>\$ 15,000<br>One                   |
|                                     |                                                                                        |                                                             |
| riority Assigned                    | Year                                                                                   | (District Engineer)                                         |



DEPARTMENT OF COMMERCE BUREAU OF PUBLIC ROADS DIVISION TEN ANCHORAGE, ALASKA

PETITION REFERENCE NO. 56-13

#### PETITION FOR ROAD

|                                                                                          | Date November 1, 1956                                                                                              |
|------------------------------------------------------------------------------------------|--------------------------------------------------------------------------------------------------------------------|
| istrict Anchorage                                                                        | Type Farm Road                                                                                                     |
| 1. Date of Petition 6/8/55 No. Sig