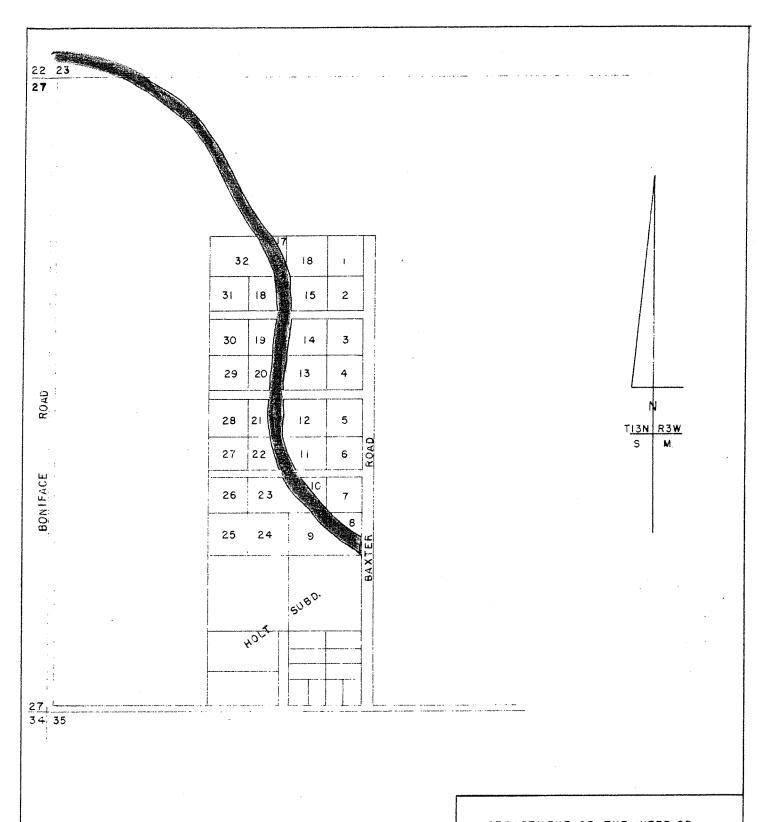

ORIGINAL FILED 818. Anchorage

| 7             |                                                              | FARI             | M ROAD PETITI                   | ON STATUS                         | REPORT #3                       |                  |                     |                             |                                                                                                                               |  |
|---------------|--------------------------------------------------------------|------------------|---------------------------------|-----------------------------------|---------------------------------|------------------|---------------------|-----------------------------|-------------------------------------------------------------------------------------------------------------------------------|--|
| <u></u>       | Fairbanks Distric                                            | t                |                                 |                                   |                                 | December 5, 1956 |                     |                             |                                                                                                                               |  |
| Petit         | cion Area                                                    | Name of Road     | Total<br>Length<br><u>Miles</u> | A<br>No Work<br>accom-<br>plished | B<br>Cleared<br>and<br>Stripped |                  | D<br>Grav-<br>elled | X<br>Road<br>Com-<br>pleted | Remarks                                                                                                                       |  |
| 56-1          | lamile West of Fair-<br>banks City Limits                    | Airport-Davis    | 0.65                            |                                   |                                 |                  |                     | 0.65                        | Connects University Avenue to Davis Road. W.O. 3217                                                                           |  |
| 56 <b>-</b> 2 | N.E. of Fairbanks on<br>Range line S. of<br>Chena River Road | Stubbings Road   | 1.0                             | 1.0                               |                                 |                  |                     |                             | Existing road built by private parties. Would require heavy gravel overlay and drainage. Very long haul for overlay material. |  |
| 56-3          | W. of Farmer's Loop<br>and Steese Highway                    | Sherman Road     | 3.1                             | 3.1                               |                                 |                  |                     |                             | Generally poor ground. Area<br>now served by Farmer's Loop<br>and Steese Highway.                                             |  |
| 56-4          | Approx. ½ mile W. of University Ave. in College area         | Sprucewood Road  | 0.8                             | 0.8                               |                                 |                  |                     |                             | Would serve heavily populated area. Investigation should be made to make a loop route and extend this petition.               |  |
| ; i6-5        | S. of Fairbanks off<br>So. Cushman Street<br>extension       | Brumfield Road   | 0.33                            | 0.33                              |                                 |                  |                     |                             | Existing road requires gravel and grading.                                                                                    |  |
| 56-6          | N.E. of North Pole<br>off Badger Road                        | Dunn-Dawson Road | 3.2                             | 3.2                               |                                 |                  | ,                   |                             | Construction will involve three crossings of 30-Milo Slough.                                                                  |  |
| 56-7          | S.W. of Fairbanks                                            | Airport-Big Bend | 4.0                             | 4.0                               |                                 |                  |                     |                             | Portion labelled "Airport-<br>Big Bend" has merit when<br>traffic warrants construction.                                      |  |

| Petition      | n<br><u>Area</u>                | Name of Road                 | Total<br>Length<br><u>Miles</u> | A<br>No Work<br>accom-<br>plished | B<br>Cleared<br>and<br>Stripped |   | D<br>Grav-<br>elled | X<br>Road<br>Com-<br>pleted | Remarks                                                                                                                      |
|---------------|---------------------------------|------------------------------|---------------------------------|-----------------------------------|---------------------------------|---|---------------------|-----------------------------|------------------------------------------------------------------------------------------------------------------------------|
| 56 <b>–</b> 8 | 4 miles E. Ladd A.F.B.          | Cloud Road                   | 0.5                             | 0.5                               |                                 |   |                     |                             | West from the Nordale-<br>Tonseth Road. Want BPR to<br>maintain privately built road                                         |
| 56-9          | Big Delta Junction              | Buffalo Center               | 1.0                             |                                   |                                 | · |                     | 1.0                         | Access road for Big Delta Townsite. W.O. 3224.                                                                               |
| 56-10         | N.E. Corner Ladd A.F.B.         | Bredlow Road                 | 1.0                             | 1.0                               |                                 |   |                     |                             | Request from Elgin, Texas to make the land saleable.                                                                         |
| 56–11         | Along W. side Birch<br>Lake     | James A. Stewart Road        | 0.2                             | 0.2                               |                                 |   |                     |                             | Would serve private land development where old section of abandoned road already exists on private property being developed. |
| 55-1          | N.W. of Fairbanks               | Ballaine, Richert,<br>Grenac | 2.25                            | 2•25                              |                                 |   |                     | ·                           | Work order cancelled due to opposition of residents. Requested by B.L.M. Alternate route possible. See Petition 53-11.       |
| 55 <b>–</b> 2 | South of Fairbanks              | Richardson-Peger             | 1.6                             |                                   |                                 |   |                     | 1.6                         | Due to development of contractor equipment yards along route some additional gravel may be required. W.O. 3166.              |
| 55 <b>–</b> 4 | M.P. 355, Richardson<br>Highway | Rozak                        | 0.36                            |                                   |                                 |   |                     | 0.36                        | Existing road built by private parties regraded and gravelled 1956 as per W.O. 3219.                                         |