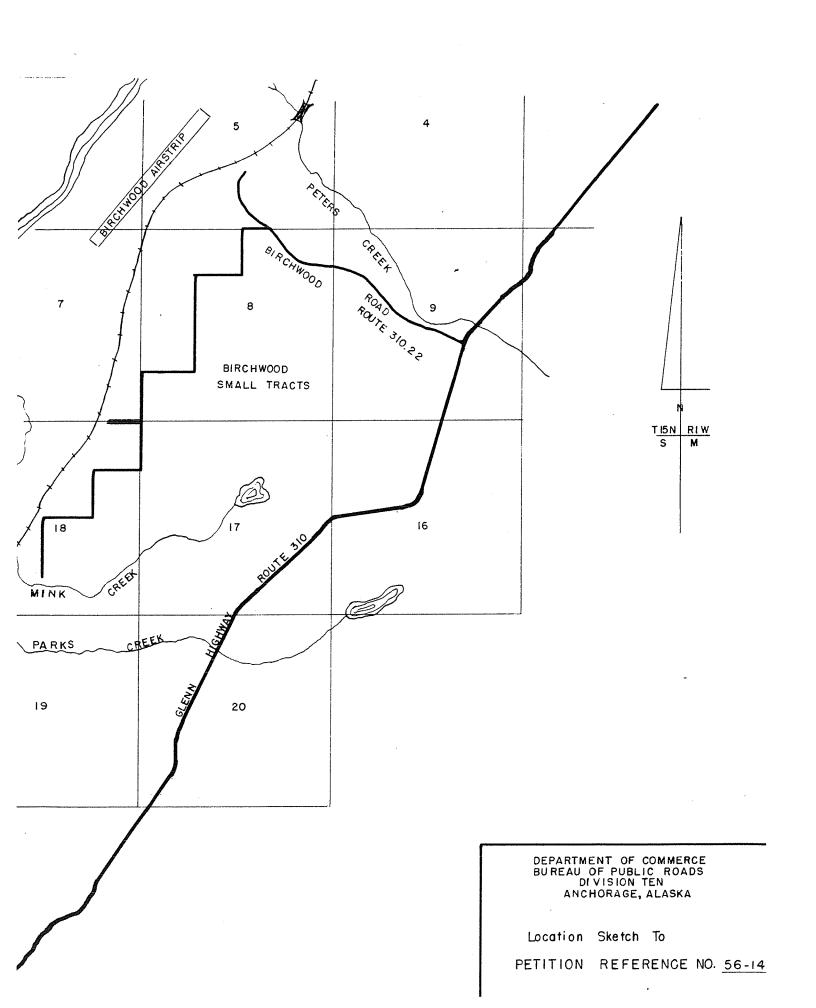

| oad is partially built now. Road would always a high bluff just behind the community club. Road club and six lots. |
| Orienty Assigned Veg                                                                     | ır                                                                                                                 |
| Filority Assigned16a                                                                     | (District Engineer)                                                                                                |
|                                                                                          | •                                                                                                                  |



#### PETITION FOR ROAD

|                        |                                                                        | Date November 1, 1956                                                                                                                                                              |
|------------------------|------------------------------------------------------------------------|------------------------------------------------------------------------------------------------------------------------------------------------------------------------------------|
| istrictAncho           | rage Ty                                                                | pe Farm Road