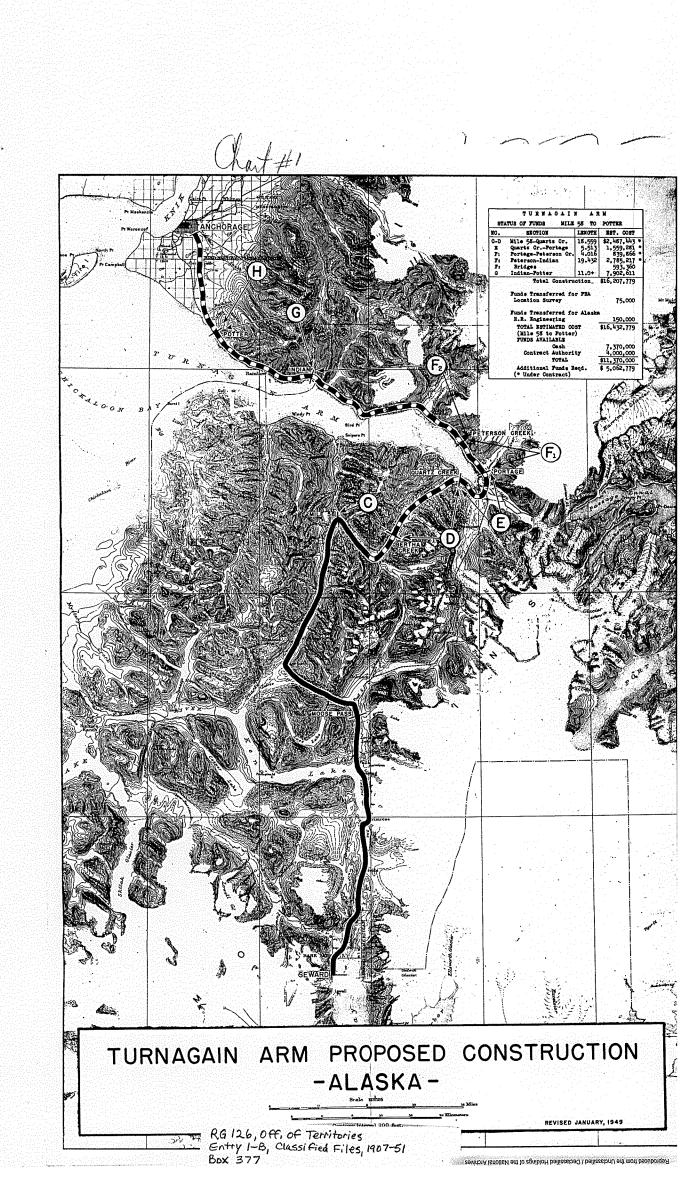

|                                              |              |        | David Lateri            |                |

RG 126, Off. of Territories Entry 1-B, Classified Files, 1907-51 Box 377







RG 126, Off. of Territories Entry 1-B, Classified Files, 1907-51 Box 377

recided from the Understiffed / Declassiffed Holdings of the National Archives

17.18

# UNITED STATES DEPARTMENT OF THE INTERIOR OFFICE OF THE SECRETARY DIVISION OF TERRITORIES AND ISLAND POSSESSIONS WASHINGTON 25, D. C.

714

January 19, 1949

MEMORANIAM

Tor

Jones P. Davis

From:

T. W. Taylor (Sgd.) T. W. Taylor

Subject: Meeting with Public Roads Administration on Turnagein Arm deficiency, January 18.

Mesers. Bright, Stoddard. Wood and Captain Curtis attended the session in Mr. Bright's office. I indicated that the 130 questions on my mind were:

- 1. A statement explaining the original low estimate for Turnagain Arm and the reason for the increase in the cost of the project.
- 2. Consideration of the amou