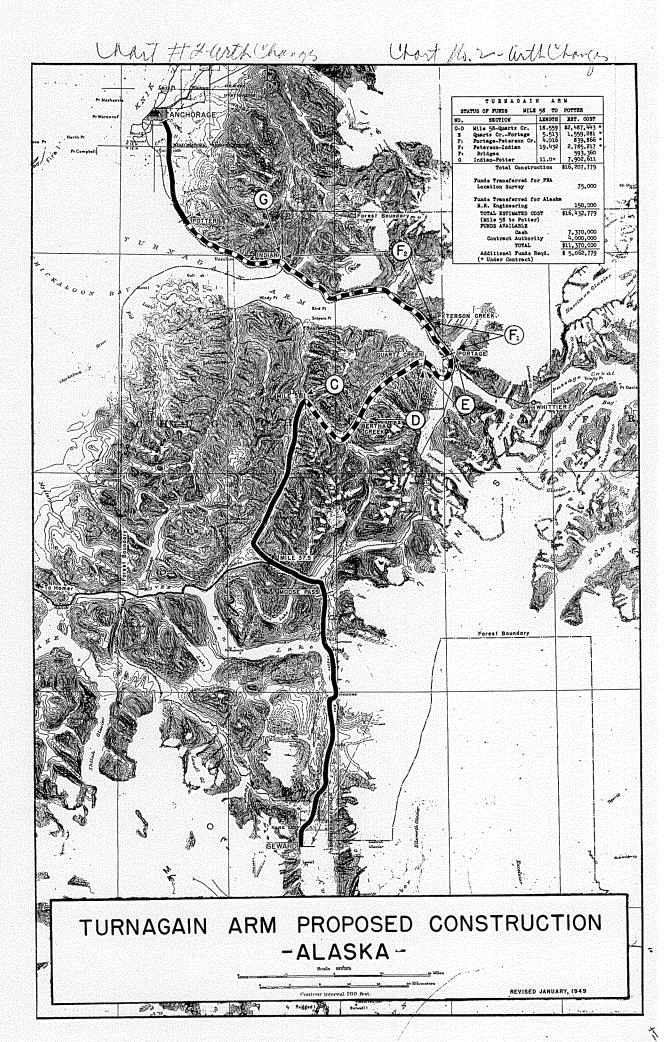

|                                              |              |        | David Lateri            |                |

RG 126, Off. of Territories Entry 1-B, Classified Files, 1907-51 Box 377







RG 126, Off. of Territories Entry 1-B, Classified Files, 1907-51 Box 377

recided from the Understiffed / Declassiffed Holdings of the National Archives

17.18

# UNITED STATES DEPARTMENT OF THE INTERIOR OFFICE OF THE SECRETARY DIVISION OF TERRITORIES AND ISLAND POSSESSIONS WASHINGTON 25, D. C.

714

January 19, 1949

MEMORANIAM

Tor

Jones P. Davis

From:

T. W. Taylor (Sgd.) T. W. Taylor

Subject: Meeting with Public Roads Administration on Turnagein Arm deficiency, January 18.

Mesers. Bright, Stoddard. Wood and Captain Curtis attended the session in Mr. Bright's office. I indicated that the 130 questions on my mind were:

- 1. A statement explaining the original low estimate for Turnagain Arm and the reason for the increase in the cost of the project.
- 2. Consideration of the amount