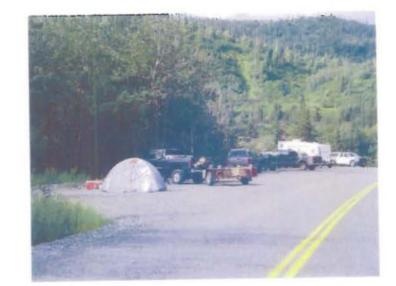

9 As counsel noted at oral argument, the Knik River Access 10 is an example of formally developed access near the site of the 11 Palmer Court at MP 30 of the Glenn Highway.<sup>5</sup> The Knik Access 12 offers parking, an area for boat launching, and a trail head into the 13 Palmer Hay Flats. A depiction of this facility, which was developed with FHWA participation, is to the right.6 14

A description may be reviewed at: http://www.palmerhayflats.org/trails-maps.html.

This depiction was obtained at: http://www.palmerhayflats.org/maps/TRAIL-MAP-REFLECTIONS-LAKE-KNIK-RIVER-ACCESS.pdf.

<sup>8</sup> This reference should probably be the Elliott Highway.