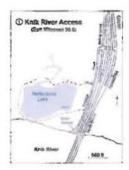

9 As counsel noted at oral argument, the Knik River Access 10 is an example of formally developed access near the site of the 11 Palmer Court at MP 30 of the Glenn Highway.<sup>5</sup> The Knik Access 12 offers parking, an area for boat launching, and a trail head into the 13 Palmer Hay Flats. A depiction of this facility, which was developed with FHWA participation, is to the right.6 14

A description may be reviewed at: http://www.palmerhayflats.org/trails-maps.html.

This depiction was obtained at: http://www.palmerhayflats.org/maps/TRAIL-MAP-REFLECTIONS-LAKE-KNIK-RIVER-ACCESS.pdf.

<sup>8</sup> This reference should probably be the Elliott Highway.