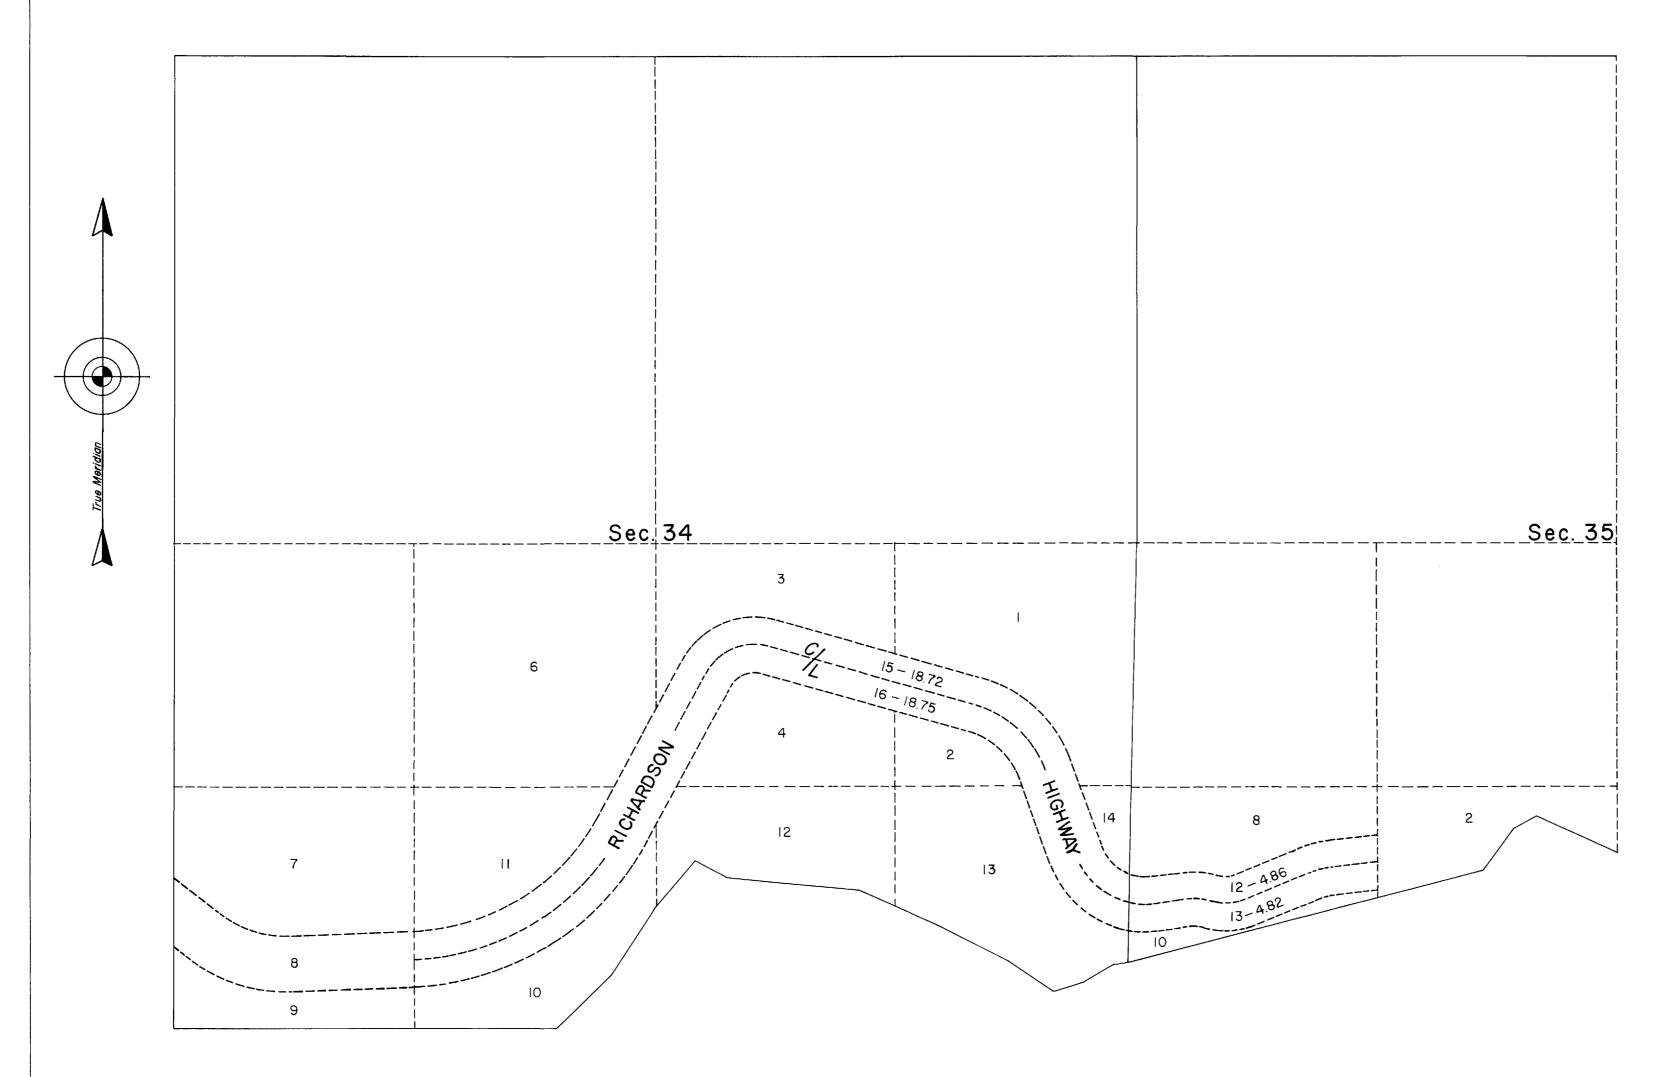

## TOWNSHIP 7 SOUTH, RANGE 8 EAST, OF THE FAIRBANKS MERIDIAN, ALASKA

SUPPLEMENTAL PLAT

This supplemental plat of section 34, Township 7 South, Range 8 East, Fairbanks Meridian, Alaska, showing a subdivision of original Lot 15, is based upon plats accepted December 16, 1922, and December 10, 1951, and supplemental plat accepted December 20, 1961.

UNITED STATES DEPARTMENT OF THE INTERIOR BUREAU OF LAND MANAGEMENT Anchorage, Alaska

This plat, showing amended lottings, is based upon the official records, and having been correctly prepared in accordance with the regulations, is hereby

For the Director

Deputy State Director for Cadastral Survey,
Alaska