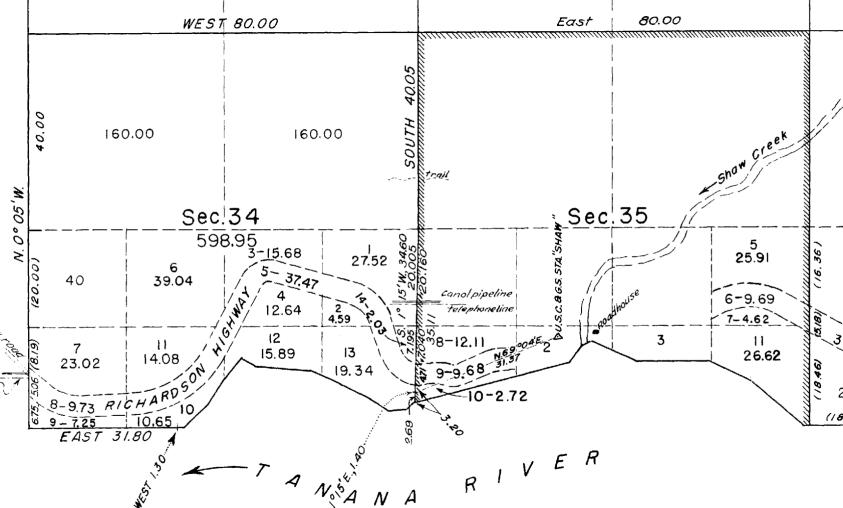

## TOWNSHIP 7 SOUTH, RANGE 8 EAST, OF THE FAIRBANKS MERIDIAN, ALASKA

SUPPLEMENTAL PLAT

SCALE IN CHAINS

This supplemental plat of secs. 34 and 35, T. 7 S., R. 8 E., Fairbanks Meridian, Alaska, showing a subdivision of original lot 5, sec. 34 and lot 9, sec. 35, is based upon plats accepted December 16, 1922 and December 10, 1951.

UNITED STATES DEPARTMENT OF THE INTERIOR
BUREAU OF LAND MANAGEMENT
Washington, D.C. December 20, 1961

This plat, showing amended lottings, is based upon the official records, and having been correctly prepared in accordance with the regulations, is hereby accepted.