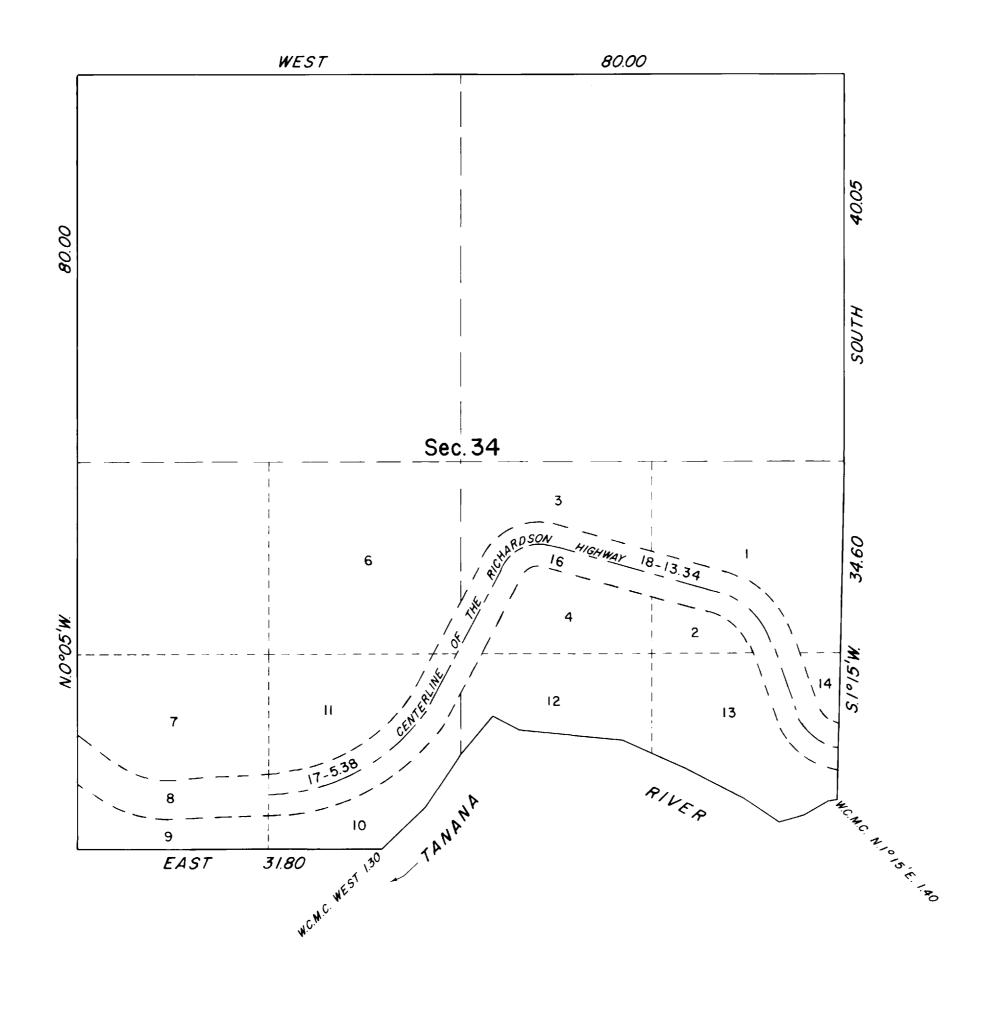

## TOWNSHIP 7 SOUTH, RANGE 8 EAST, OF THE FAIRBANKS MERIDIAN, ALASKA

SUPPLEMENTAL PLAT

This supplemental plat of section 34, Township 7 South, Range 8 East, Fairbanks Meridian, Alaska, showing a subdivision of original Lot 15, is based upon plats accepted December 16, 1922, and December 10, 1951, and supplemental plat accepted December 20, 1961.

UNITED STATES DEPARTMENT OF THE INTERIOR BUREAU OF LAND MANAGEMENT Anchorage, Alaska

This plat, showing amended lottings, is based upon the official records, and having been correctly prepared in accordance with the regulations, is hereby

For the Director

Deputy State Director for Cadastral Survey,
Alaska