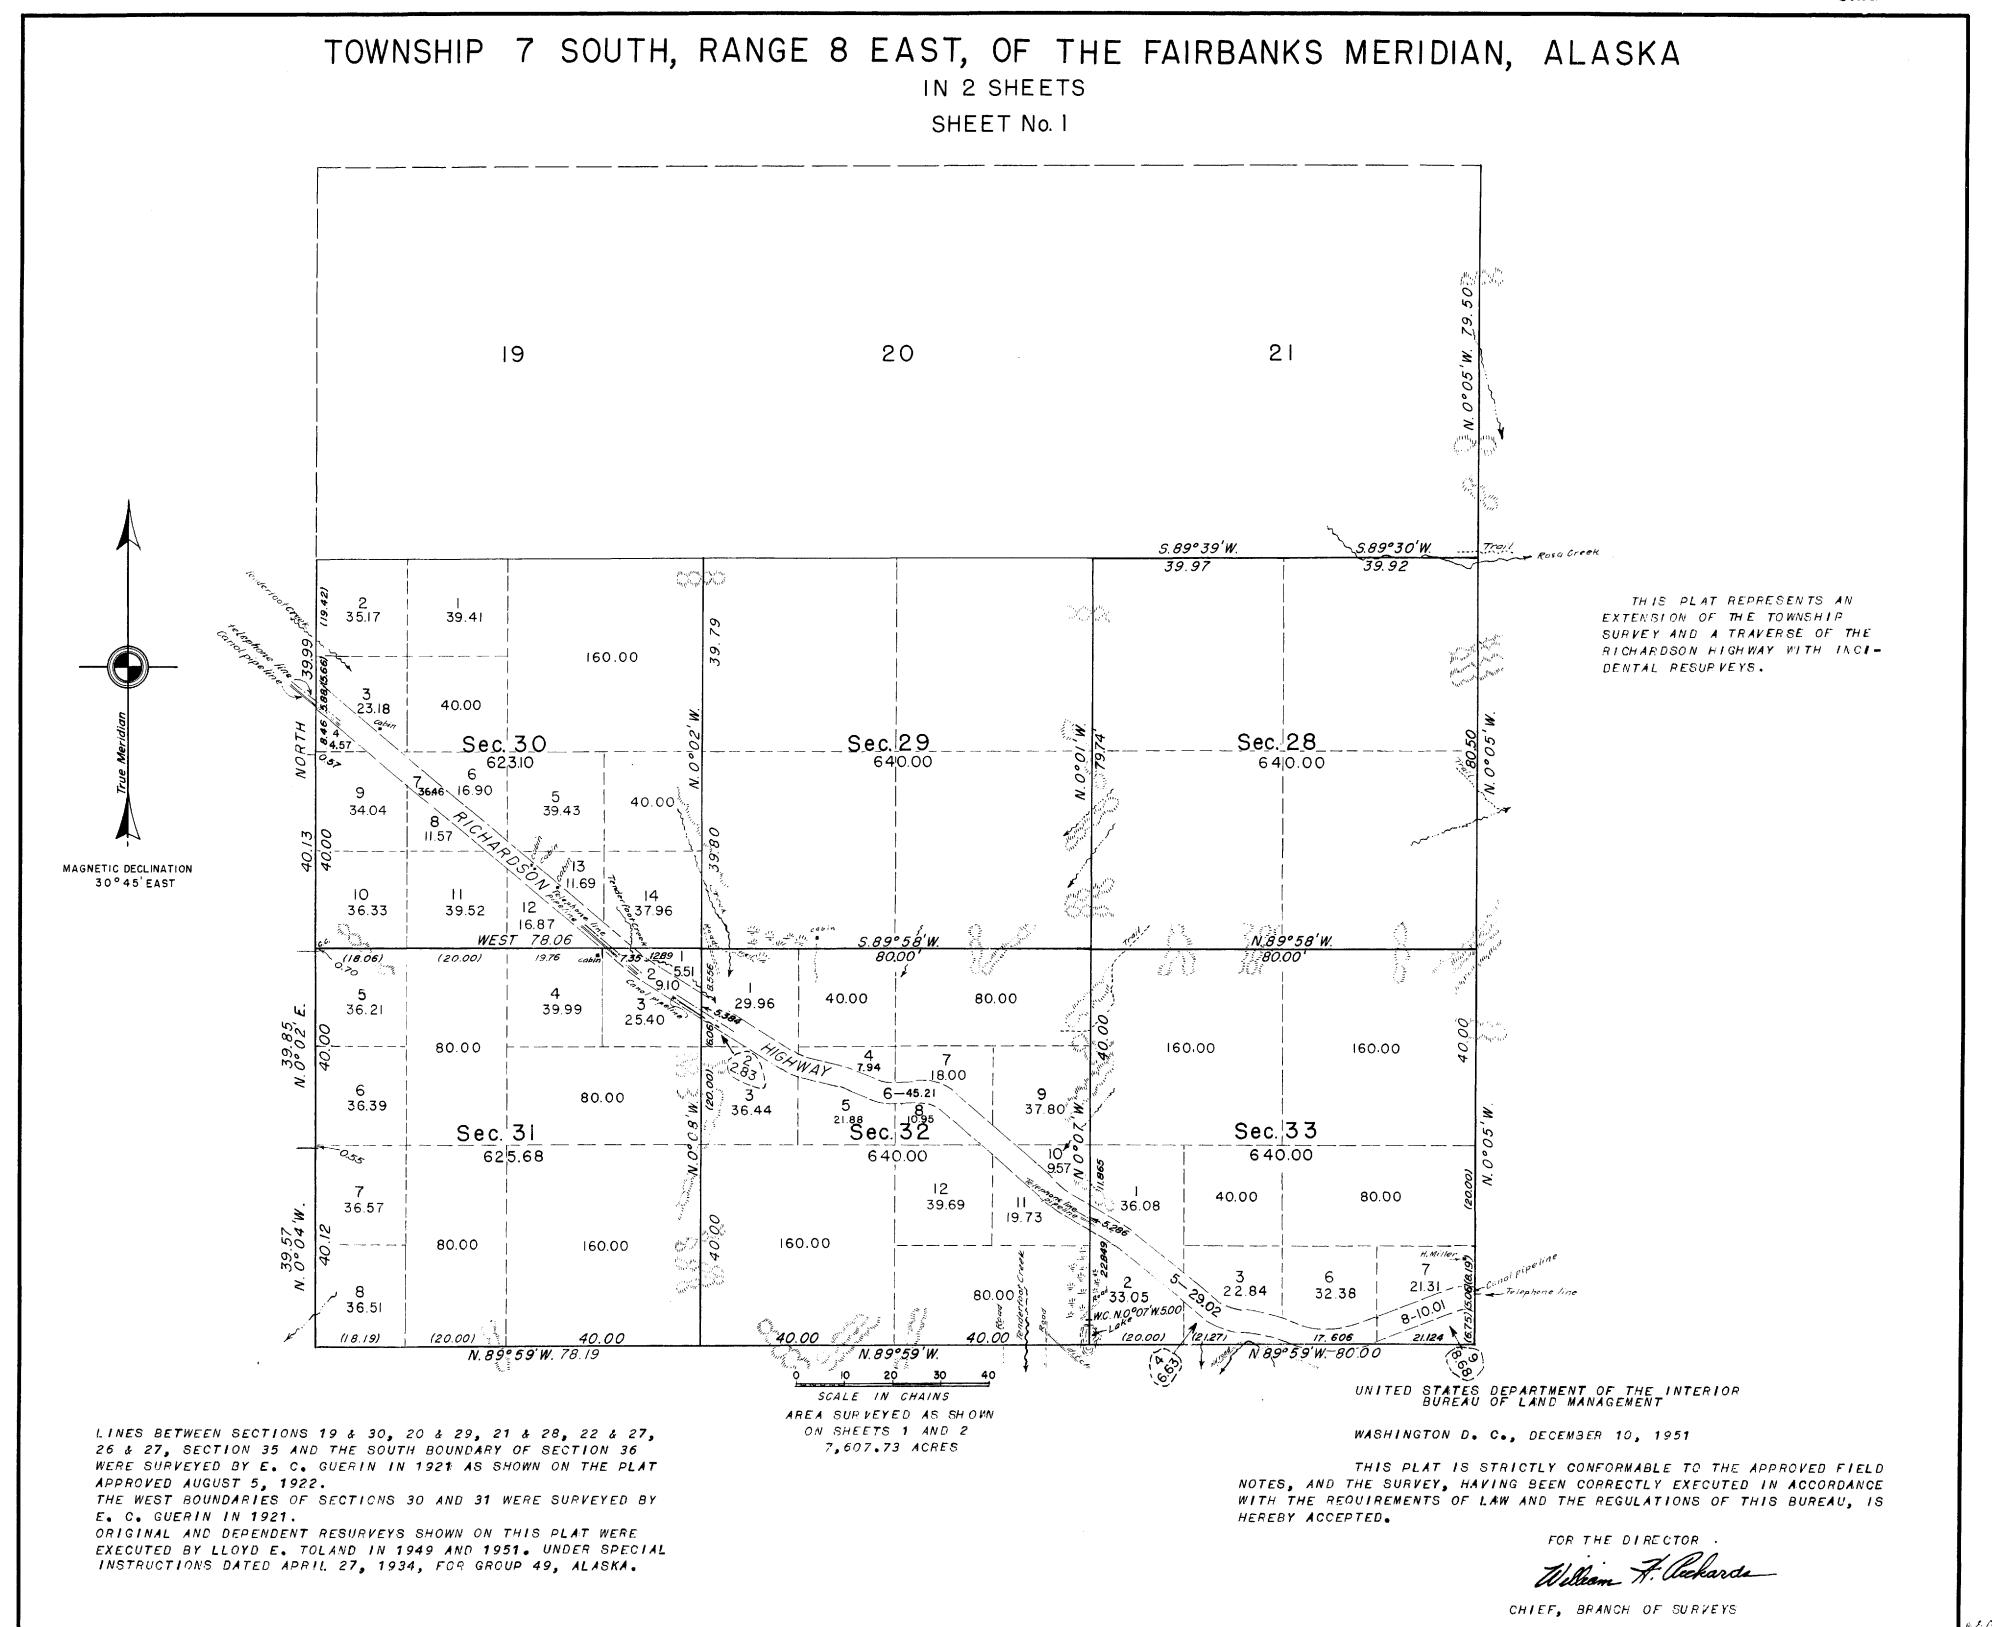

The above map of Township No. 7 South Range No. 8 East of the Fairbanks

Meridian Alaska is strictly conformable to the field notes of the survey thereof on file in this office, which have been examined and approved.

U.S. Surveyor General's Office.

Juneau, Alaska. Aug. 5, 1922

Surveyor General.