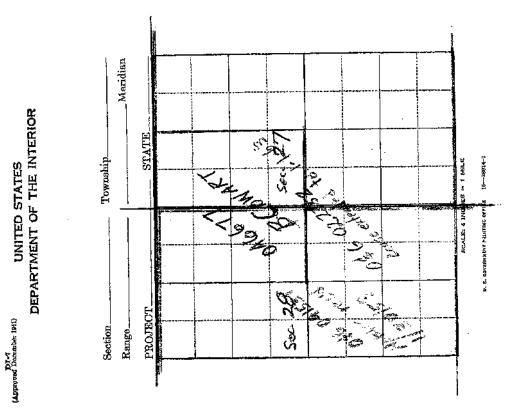

Reproduced at the National Archives at Anchorage

| Form 41195<br>(August 1961) | UNITED STATES<br>DEPARTMENT OF THE INTERIOR<br>BUREAU OF LAND MANAGEMENT | Office<br>Anchorage<br>Serial Number                                                                   |
|-----------------------------|--------------------------------------------------------------------------|--------------------------------------------------------------------------------------------------------|
|                             | CERTIFICATE                                                              | Anchorage 046677<br>Date                                                                               |
| ·                           |                                                                          | FEB 1 6 1965                                                                                           |
| Act(s) of _                 | May 20, 1862 (12 Stat. 392)                                              |                                                                                                        |
|                             |                                                                          |                                                                                                        |
| IT IS HER                   | EBY CERTIFIED, That Benjamin H                                           | larvey Cowart                                                                                          |
|                             |                                                                          |                                                                                                        |
|                             |                                                                          |                                                                                                        |
| has (have) compli           | ed with the requirements of the above act(s)                             | for $W_2^1 N W_4^1$ , Sec. 27; $E_2^1 N E_4^1$ , Sec. 28                                               |
|                             | ·····                                                                    |                                                                                                        |
|                             |                                                                          |                                                                                                        |
|                             |                                                                          |                                                                                                        |
|                             |                                                                          | · · · ·                                                                                                |
|                             |                                                                          |                                                                                                        |
|                             |                                                                          | 16 North , Range 4 West ,                                                                              |
|                             |                                                                          | <u>Alaska</u> , containing <u>160.00</u> acres<br>CTOR, BUREAU OF LAND MANAGEMENT, will issue a patent |
|                             | ations Number(s) SIX, TWELVE, TH                                         | IRTEEN AND FOURTEEN                                                                                    |
|                             |                                                                          |                                                                                                        |
| described on the r          | everse side hereof for the land above descril                            | bed, if all be found regular.                                                                          |
| PATENT I                    | NO. 50-65-0462                                                           | Gigning Officer                                                                                        |
|                             | FEB 1 8 1965<br>Alfre d P. S<br>Assistant M<br>Lands Branc               | anager<br>ch                                                                                           |
| Posted (date)               | in Volume                                                                | , Page, By                                                                                             |
| APPROVED for p              | atent (dare) <u>Fell-fucers</u> 9                                        | . 19 65, By Brig The S. Anni SIALE 000543<br>Land Law Examiner                                         |