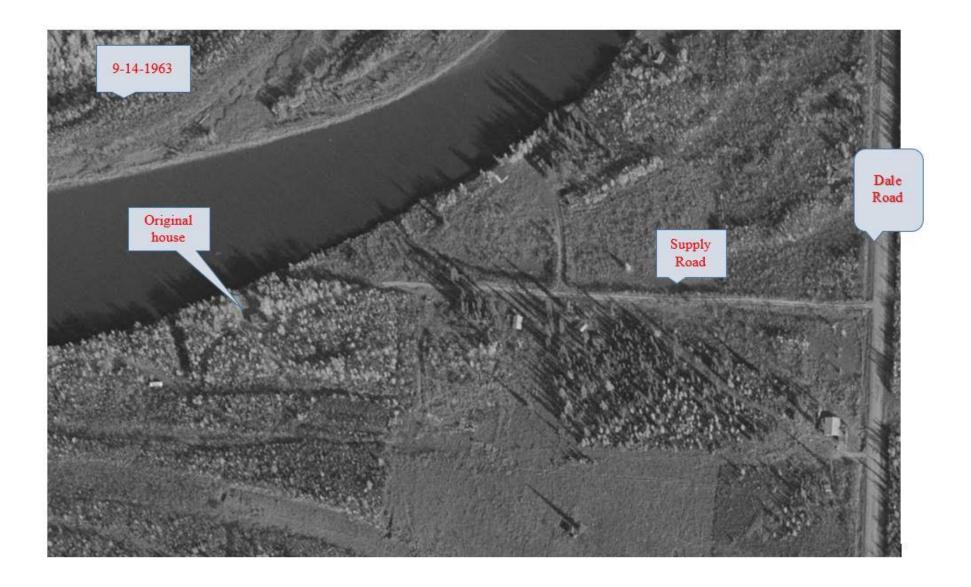

I just got the 1963 directly below today 4/29/19 and I put the 1964 below that – it appears there was a lot of gravel excavation between September of 1963 and May of 1964. Larger copy on page 2.

Ph. (907) 272-4495