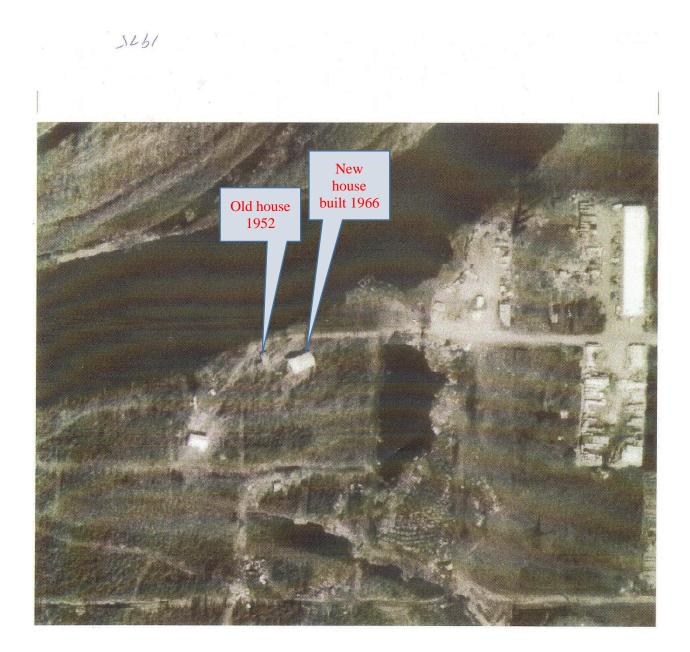

1975 – I do not have a certified copy of this one but I think I can get it from Quantum.

This photo shows the old house and the new one. According to FNSB records the original house was torn down after the 1967 flood and rebuilt where it is now. According to FNSB records I have a copy of the old building was removed in 1976.