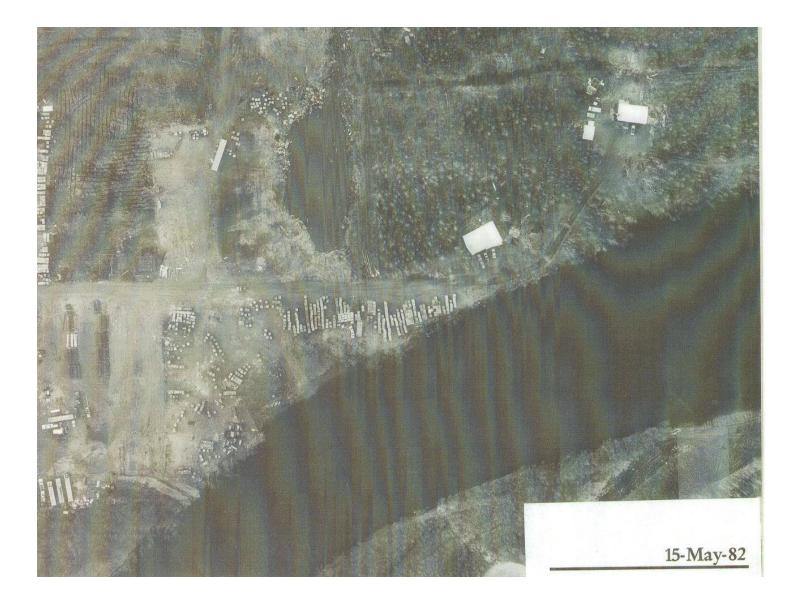

MEMORANDUM Date: April 29, 2019 Subject: Series of photos of my property/Supply Road

I have certified copies of the years 1963; 1964; 1982; 1993; 1997; 1999; 2001; 2002; 2003; 2004; 2005; 208 I have a Google Aerial of 2005; I have an uncertified aerial photo friend took in 2008; and I have uncertified 1975 but I can get a certified if we need it.

I just got the 1963 directly below today 4/29/19 and I put the 1964 below that – it appears there was a lot of gravel excavation between September of 1963 and May of 1964. Larger copy on page 2.

Ph. (907) 272-4495