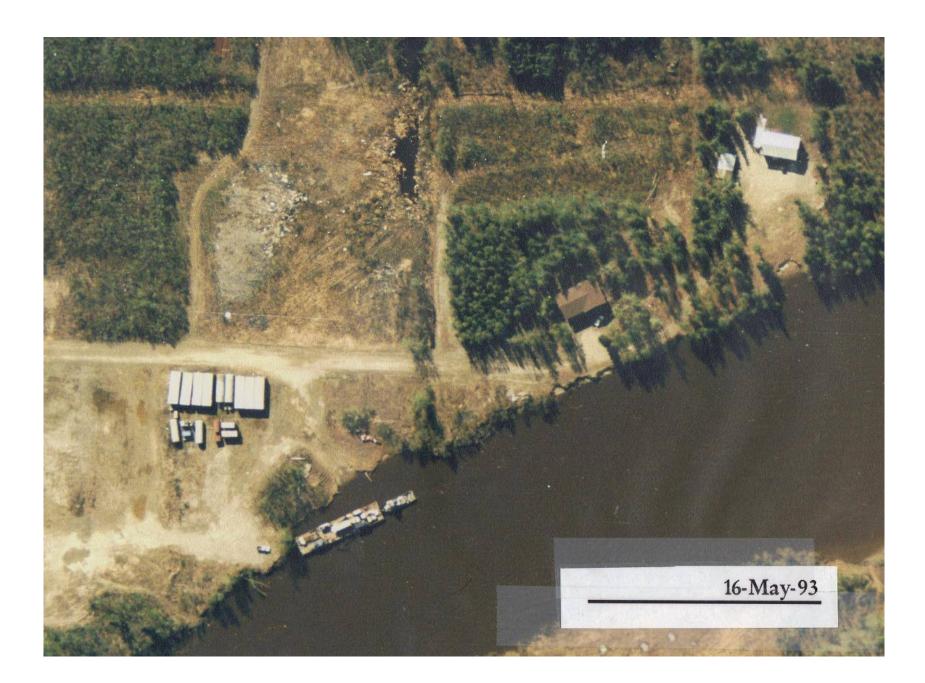

MEMORANDUM Date: April 29, 2019 Subject: Series of photos of my property/Supply Road

I have certified copies of the years 1963; 1964; 1982; 1993; 1997; 1999; 2001; 2002; 2003; 2004; 2005; 208 I have a Google Aerial of 2005; I have an uncertified aerial photo friend took in 2008; and I have uncertified 1975 but I can get a certified if we need it.