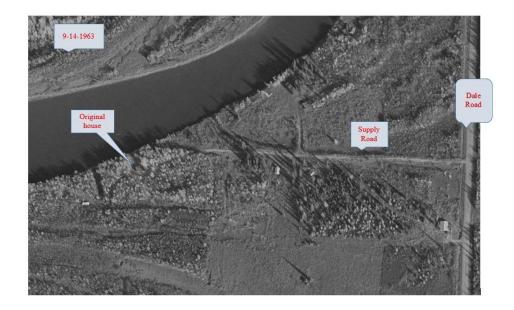

I just got the 1963 directly below today 4/29/19 and I put the 1964 below that – it appears there was a lot of gravel excavation between September of 1963 and May of 1964. Larger copy on page 2.

Ph. (907) 272-4495