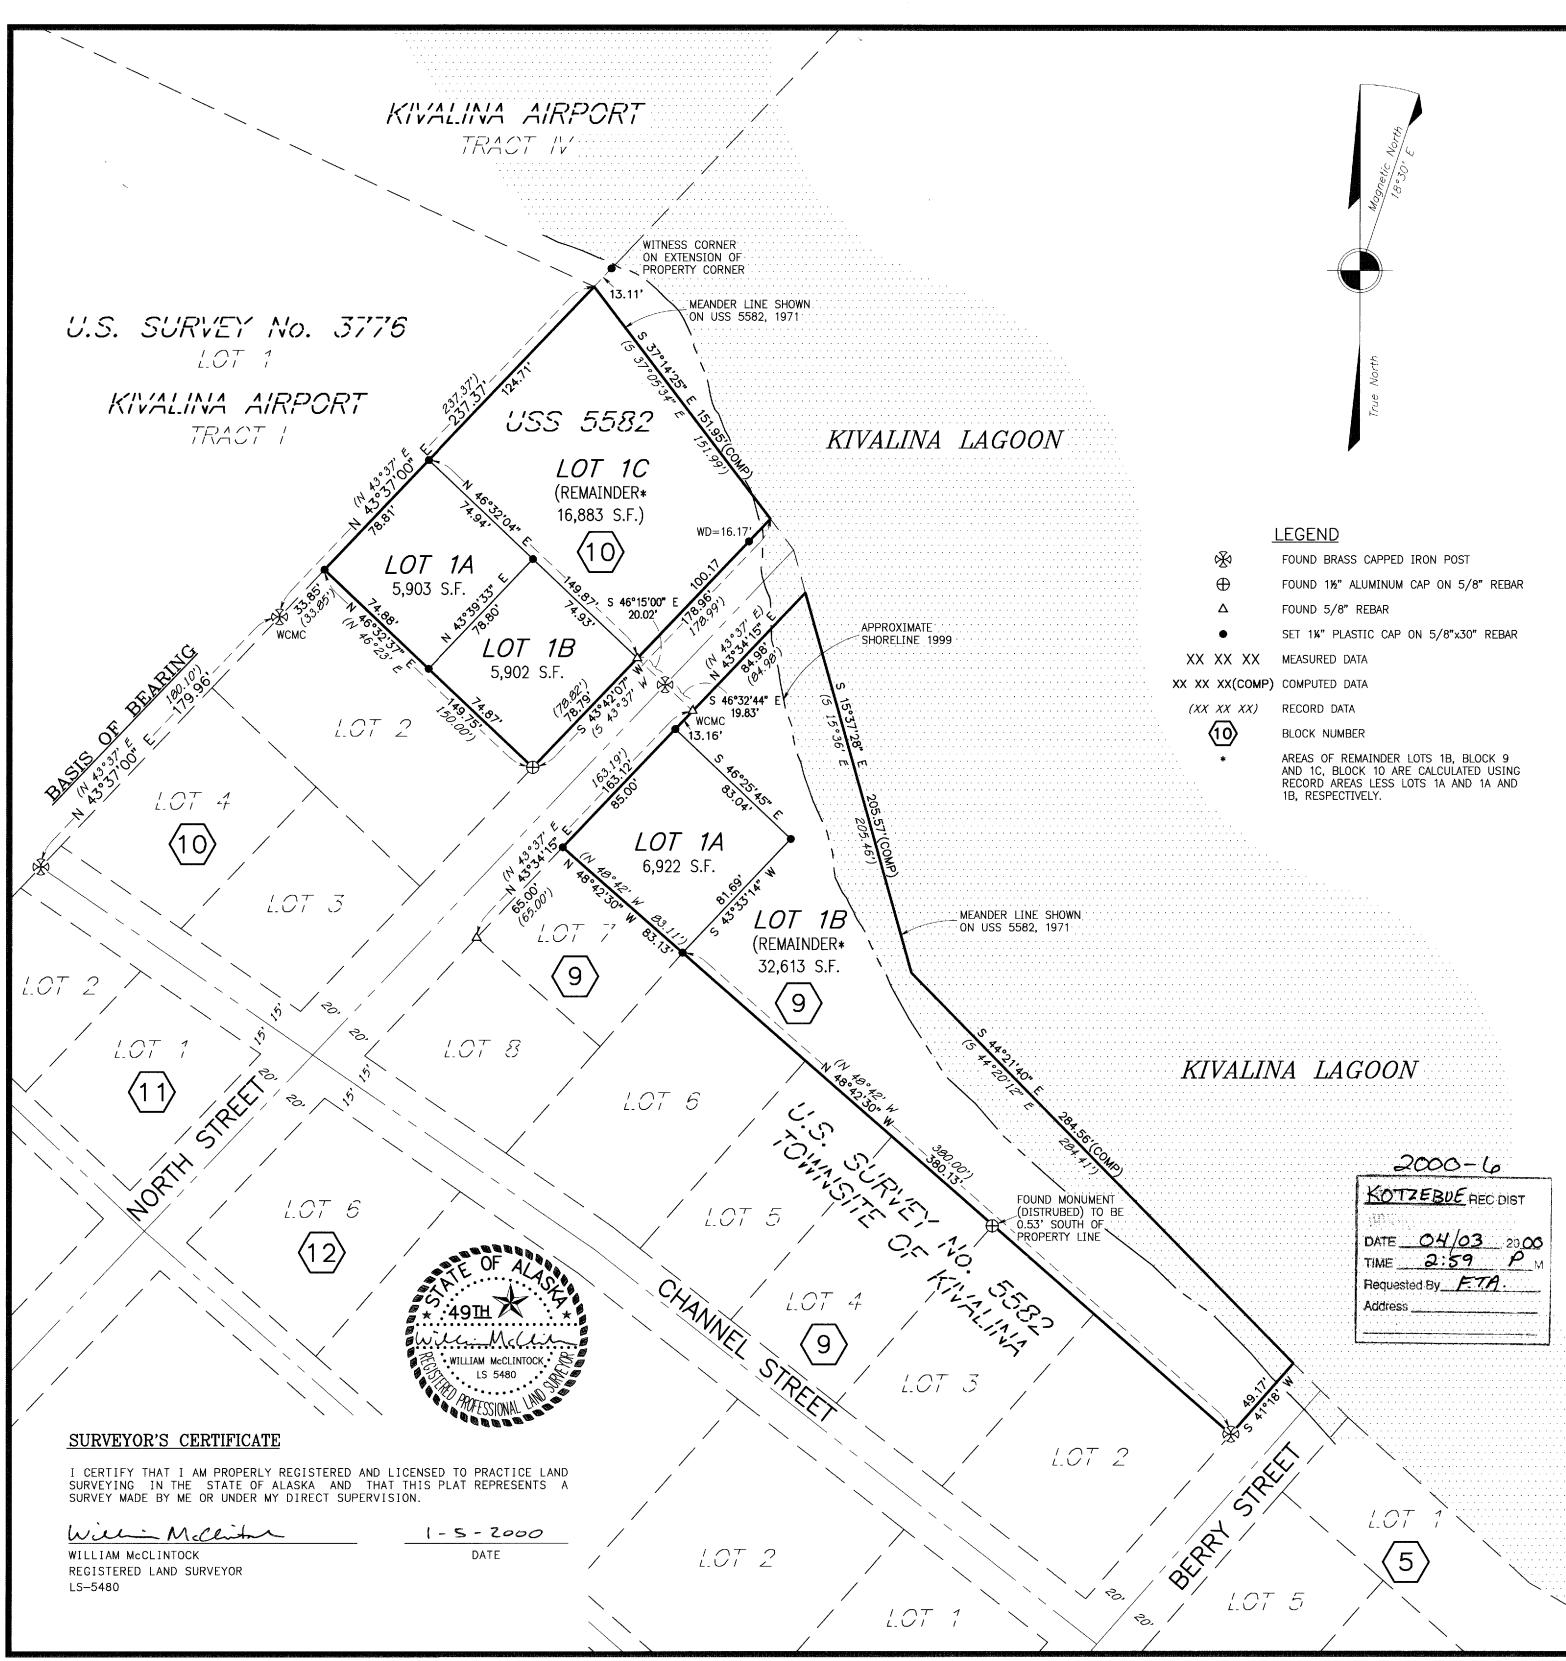

PLAT OF LOTS 1A & 1B, BLOCK 9 AND LOTS IA, IB & IC, BLOCK 10 U.S. SURVEY No. 5582 TOWNSITE OF KIVALINA A SUBDIVISION OF LOT 1, BLOCK 9 AND LOT 1, BLOCK 10 U.S. SURVEY No. 5582, TOWNSITE OF KIVALINA SITUATED WITHIN SECTION 21, TOWNSHIP 27 NORTH, RANGE 26 WEST, KATEEL RIVER MERIDIAN, ALASKA CONTAINING 1.537 ACRES MORE OR LESS KOTZEBUE RECORDING DISTRICT PREPARED BY MCCLINTOCK LAND ASSOCIATES, INC. 11940 BUSINESS BOULEVARD, SUITE 205 EAGLE RIVER, ALASKA 99577 (907) 694-4499

JOB: **99-140** DWG: PL99-140 FB NO: 99-03-01 PLOT: 1"=50' CHK: BM SHEET: 1 OF 1 DWN: JC DATE: 5-28-99 DISK: MICRON-C GRID: KIVALINA 2000-6

KOTZE BUE