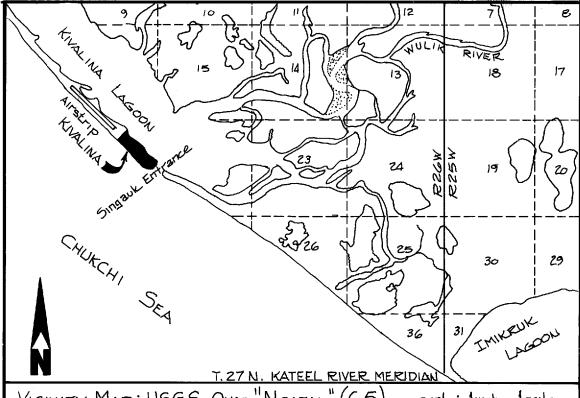

VICINITY MAP: USGS QUAD" NOATAK" (C-5) scale: 1mch = 1mile

PLAT OF

LOTS 2A\$2B, BLOCK 10,US SURVEY \$5582

a subdivision of

LOT 2, BLOCK 10, US SURVEY 5582 (KIVALINA TOWNSITE SURVEY)

PREPARED BY: KOWCHEE INC. 1042 E. 6th AVE. ANCHORAGE, AK. 99501