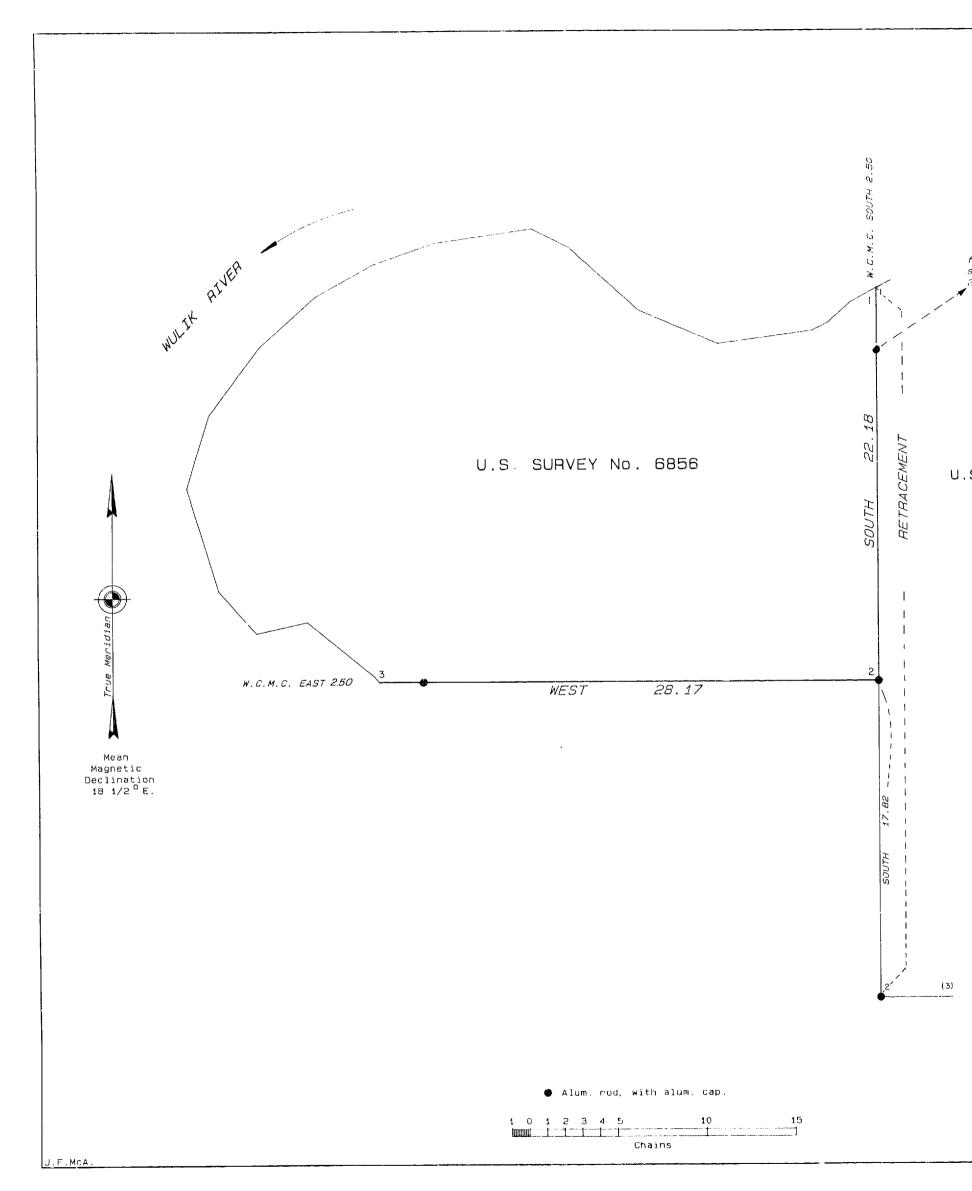

i

•

| AND THE WINDS CONSTANT OF ANY AND                                                                                                                                                                                                                                                                                                                                                                                                                                                                                                                                                                                                                                                                                                                                                                                                                                                                                                                                                                                                                                                                                                                                                                                                                                                                                                                                                                                                                                                                                                                                                                                                                                                                                                                                                                                                                                                                                                                                                                                                                                                                                                                                                                                                                                                                                                                                                                        |                              | Officially Filed<br>DATE April 20, 1983                                            | ORIGINAL                                                |
|----------------------------------------------------------------------------------------------------------------------------------------------------------------------------------------------------------------------------------------------------------------------------------------------------------------------------------------------------------------------------------------------------------------------------------------------------------------------------------------------------------------------------------------------------------------------------------------------------------------------------------------------------------------------------------------------------------------------------------------------------------------------------------------------------------------------------------------------------------------------------------------------------------------------------------------------------------------------------------------------------------------------------------------------------------------------------------------------------------------------------------------------------------------------------------------------------------------------------------------------------------------------------------------------------------------------------------------------------------------------------------------------------------------------------------------------------------------------------------------------------------------------------------------------------------------------------------------------------------------------------------------------------------------------------------------------------------------------------------------------------------------------------------------------------------------------------------------------------------------------------------------------------------------------------------------------------------------------------------------------------------------------------------------------------------------------------------------------------------------------------------------------------------------------------------------------------------------------------------------------------------------------------------------------------------------------------------------------------------------------------------------------------------------------------------------------|------------------------------|------------------------------------------------------------------------------------|---------------------------------------------------------|
| No. 68556, ALASKA<br>No. 6856, A                                                                             |                              |                                                                                    |                                                         |
| No. 68556, ALASKA<br>No. 6856, A                                                                             |                              |                                                                                    |                                                         |
| No. 68556, ALASKA<br>No. 6856, A                                                                             |                              |                                                                                    |                                                         |
| No. 68556, ALASKA<br>No. 6856, A                                                                             |                              |                                                                                    |                                                         |
| No. 68556, ALASKA<br>No. 6856, A                                                                             |                              |                                                                                    |                                                         |
| No. 68556, ALASKA<br>No. 6856, A                                                                             |                              |                                                                                    |                                                         |
| Image: A the set of and 25 million of an and an and 25 million of an ano and 25 million of an ano an and 25 million of an ano                                                                                                                                                                                                                                                                                                                                              |                              |                                                                                    |                                                         |
| <pre>frag K.D.K.C. LO LAB 207.07 BX 25 and 20 M. BX 25 M. B</pre>                                                                                                                                                                                                                                                                                                                                                                                                                                                                                                                                                                                                                                                                                                                                                                                                                                         | 784                          | NO. 6856,                                                                          | ALASKA                                                  |
| 22 N., He. 25 and 26 N.,<br>N.55*9.8'E 58.43<br>N.55*9.8'E 58.43<br>N.55*9.8'E 58.43<br>N.55*9.8'E 58.43<br>N.1NE 1-2, LDI 1, D.5. 19891. NO. 6019<br>ON<br>THE WILK BIVER<br>APPROXIMATELY 3 MELES NOR DUASDED Y<br>OF<br>THE VILLAST OF KIVALINA, ALASKA<br>S. SURVEY NO. 5818<br>Lot 1<br>UF<br>THE VILLAST OF KIVALINA, ALASKA<br>S. SURVEY NO. 5818<br>UF<br>THE VILLAST OF KIVALINA, ALASKA<br>CEDGRAPHIC POSITION<br>UF<br>THE VILLAST OF KIVALINA, ALASKA<br>S. SURVEY NO. 6818<br>WHICH ARF MEANDER CORVER NO. 1, LOT 1<br>U.S. SURVEY NO. 6818<br>WHICH ARF MEANDER CORVERS, IS:<br>LATITUDE: 67944'27.36" NORTH<br>LONDITUDE: 164*26'08.36" WEST<br>AREA: 79.97 ACRES<br>SURVEYED<br>BY<br>STEVEN C. SCHEY, CADASTRAL SURVEYOR<br>AUGUST 6 THROUGH AUGUST 15, 1981<br>UNITED STATES DEPARTMENT OF THE INFERIOR<br>BUEAN OF LAN MANAGEMENT<br>Anchorage, Alaska<br>This plat is strictly conformable to the approved<br>is contend of this Bureau, is hereby<br>accepted.<br>For the Director                                                                                                                                                                                                                                                                                                                                                                                                                                                                                                                                                                                                                                                                                                                                                                                                                                                                                                                                                                                                                                                                                                                                                                                                                                                                                                                                                                                                                                      | from W.C.M.C. to the vor. of | AND THE RET                                                                        | HRACEMENT                                               |
| A 55°40'E. 58.43<br>STENATED<br>GN<br>GN<br>DF WULK RIVER<br>APPRIXIMATELY 3 MILES NORDITASTORY<br>OF<br>THE VILLAGE OF RIVALINA, ALASKA<br>S. SURVEY NO. 6818<br>UF<br>THE VILLAGE OF RIVALINA, ALASKA<br>DEDERAPHIC POSITION<br>UF<br>THE VILLAGE OF RIVALINA, ALASKA<br>DETERAPHIC POSITION<br>UF<br>THE VILLAGE OF RIVALINA, ALASKA<br>DIF<br>DIF<br>THE VILLAGE OF RIVALINA, ALASKA<br>DIF<br>DIF<br>THE VILLAGE OF RIVALINA, ALASKA<br>DIF<br>DIF<br>DIF<br>DIF<br>DIF<br>DIF<br>DIF<br>DIF                                                                                                                                                                                                                                                                                                                                                                                                                                                                                                                                                                                                                                                                                                                                                                                                                                                                                                                                                                                                                                                                                                                                                                                                                                                                                                                                                                                                                                                                                                                                                                                                                                                                                                                                                                                                                                                                                                                                            | 27 N., Rs. 25 and 26 W.,     | U                                                                                  |                                                         |
| IN<br>HI WILLK RIVER<br>APPENDENDED Y & MILES NOR OURSELPT<br>OF<br>HE VILLAGE OF KIVALINA, ALASKA<br>S. SURVEY NO. 6818<br>Lot 1<br>OF<br>HE VILLAGE OF KIVALINA, ALASKA<br>OF ORRAPHIC POSITION<br>UF<br>THE WITNESS CORNER NO. 1<br>IDENTICAL WITH CORNER NO. 1<br>IDENTICAL WITH CORNER NO. 1, LOT 1<br>U.S. SURVEY NO. 6818<br>WHICH AR MEANDER CORNERS, 15:<br>LATITUDE: 67944'27.36" NORTH<br>LONGITUDE: 164*26'08.36" WEST<br>AREA: 79.97 ACR:S<br>SURVEYED<br>BY<br>STEVEN G. SCHEY, CADASTRAL SURVEYOR<br>AUGUST 6 THROUGH AUGUST 15, 1991<br>UNL, SPECIAL INSTRUCTIONS<br>Of TO AUGUST 28, 1980<br>APPROVED MAY 4, 1981<br>UNITED STATES DEPARTMENT OF THE INTERIOR<br>BUREAUT OF LAD MAAKAMENT<br>ANCHORAGEN, ALASKA<br>This plat is strictly conformable to the approved<br>field notes, and the survey, having been correctly<br>exouted in accordence with the requirements of law<br>accepted.<br>For the Director                                                                                                                                                                                                                                                                                                                                                                                                                                                                                                                                                                                                                                                                                                                                                                                                                                                                                                                                                                                                                                                                                                                                                                                                                                                                                                                                                                                                                                                                                                           |                              | LINE 1-2, LOU 1, U.S                                                               | 5. OURVE. NO. 6818                                      |
| DE MULIK RIVER<br>APPRIXINGED Y & MILES NORDH ASTREY<br>OF<br>THE VELLASE OF KIVALINA, ALASKA<br>S. SURVEY NO. 6818<br>Lot 1<br>S. SURVEY NO. 6818<br>UF<br>SIE WINESS CORNER FOR CORNER NO. 1<br>IDENTIEAL WITH CORNER NO. 1, LOT 1<br>U.S. SURVEY NO. 6818<br>WHICH ARF MEANDER CORNERS, 15:<br>LATITUDE: 164°26'08.36" MEST<br>AREA: 79.97 ACRES<br>SURVEYED<br>BY<br>SIEVEN G. SCHEY, CADASTRAL SURVEYOR<br>AUGUST 6 THROUGH AUGUST 15, 1981<br>UNGLE SPECIAL INSTRUCTIONS<br>D'TED AUGUST 28, 1980<br>APPROVED MAY 4, 1981<br>UNITED STATES OFFATIONS TO HE INTERIOR<br>BUREAU OF LAND MANALOENT<br>ARCHAR, SPECIAL INSTRUCTIONS<br>D'TED AUGUST 28, 1980<br>APPROVED MAY 4, 1981<br>UNITED STATES OFFATIONS OF THE INTERIOR<br>BUREAU OF LAND MANALOENT<br>ARCHAR, ALASKA<br>This plat is strictly conformalize to the approved<br>Field notes, and the survey, having been correctly<br>wood the regulations of this Bureau, is hereby<br>accepted.<br>For the Director                                                                                                                                                                                                                                                                                                                                                                                                                                                                                                                                                                                                                                                                                                                                                                                                                                                                                                                                                                                                                                                                                                                                                                                                                                                                                                                                                                                                                                                               |                              | SI (U/                                                                             | ATED                                                    |
| APPROXIMATELY 3 MULTS NORDELASTREEY<br>OF<br>THE VILLAGE OF REVALINA, ALASKA<br>S. SURVEY No. 6818<br>Lot 1<br>S. SURVEY No. 6818<br>UNITED STORMENT: POSITION<br>OF<br>SHE WITNESS CORNER NO. 1, LOT 1<br>U.S. SURVEY NO. 6818<br>WHICH ARE MEANDER CORNERS, 15:<br>LATITUDE: 67944'27.36" NORTH<br>LONGITUDE: 164926'08.36" WEST<br>AREA: 79.97 ACRES<br>SURVEYED<br>BY<br>STEVEN G. SCHEY, CADASTRAL SURVEYOR<br>AUGUST 6 THROUGH AUGUST 15, 1981<br>UNITED STATES OFFAINERT OF THE INTERIOR<br>BUREAU OF LAND MANAGEMENT<br>ANDODOGY ALSO<br>APPROVED MAY 4, 1981<br>UNITED STATES OFFAINERT OF THE INTERIOR<br>BUREAU OF LAND MANAGEMENT<br>Androgo Alaska<br>This plat is strictly conformable to the approved<br>Field notes, and the survey, having been cornorbly<br>executed in accordence with the requirements of law<br>and the regulations of this Bureau, is hereby<br>accepted.<br>For the Director                                                                                                                                                                                                                                                                                                                                                                                                                                                                                                                                                                                                                                                                                                                                                                                                                                                                                                                                                                                                                                                                                                                                                                                                                                                                                                                                                                                                                                                                                                                          |                              |                                                                                    |                                                         |
| OF<br>THE VILLAGE OF KIVALINA, ALASKA<br>S. SURVEY NO. 6818<br>Lot 1<br>UF<br>THE WITNESS CORNER TO CORNER NO. 1<br>UDENTICAL WITH CORNER NO. 1, LOT 1<br>U.S. SURVEY NO. 6818<br>WHICH ARE MEANDER CORNERS, 15:<br>LATITUDE: 67944'27.36" NORTH<br>LONGITUDE: 164º26'08.36" WEST<br>AREA: 79.97 ACRES<br>SURVEYD<br>BY<br>STEVEN G. SCHEY, CADASTRAL SURVEYOR<br>AUGUST 6 THROUGH AUGUST 15, 1981<br>UNELR SPECIAL INSTRUCTIONS<br>D'TED AUGUST 28, 1980<br>APPROVED MAY 4, 1981<br>UNITED STATES DEPARTMENT OF THE INTERIOR<br>BURGAN OF LAND MARALEMENT<br>This plat is strictly conformable to the approved<br>Field notes, and the survey, having been cornectly<br>and the regulations of this Bureau, is hereby<br>and the regulations of this Bureau, is hereby<br>BATHER THE DATE OF THE DIRECTOR                                                                                                                                                                                                                                                                                                                                                                                                                                                                                                                                                                                                                                                                                                                                                                                                                                                                                                                                                                                                                                                                                                                                                                                                                                                                                                                                                                                                                                                                                                                                                                                                                                   |                              |                                                                                    |                                                         |
| S. SURVEY No. 6818<br>Lot 1<br>S. SURVEY No. 6818<br>Lot 1<br>UF<br>FHE WITNESS CORNER TO CORNER NO. 1<br>UDENTICAL WITH CORNER NO. 1, LOT 1<br>U.S. SURVEY NO. 6818<br>WHICH ARE MEANDER CORNERS, 15:<br>LATITUDE: 67944'27.36" NORTH<br>LONGITUDE: 164926'08.36" WEST<br>AREA: 79.97 ACRES<br>SURVEYED<br>BY<br>STEVEN G. SCHEY, CADASTRAL SURVEYOR<br>AUGUST 6 THROUGH AUGUST 15, 1981<br>UNELR SPECIAL INSTRUCTIONS<br>D'TED AUGUST 28, 1980<br>APPROVED MAY 4, 1981<br>UNITED STATES DEPARTMENT OF THE INTERIOR<br>BUAGANOT OF LAM MAALEMENT<br>ANDORAGE OF LAM MAALEMENT<br>This plat is strictly conformable to the approved<br>Field notes, and the survey, having been cornectly<br>executed in accordance with the requirements of law<br>and the regulations of this Bureau, is hereby<br>uccepted.<br>For the Director                                                                                                                                                                                                                                                                                                                                                                                                                                                                                                                                                                                                                                                                                                                                                                                                                                                                                                                                                                                                                                                                                                                                                                                                                                                                                                                                                                                                                                                                                                                                                                                                           |                              |                                                                                    |                                                         |
| S. SURVEY NO. 6818<br>Lot 1<br>UF<br>THE WITNESS CORNER TO CORNER NO. 1<br>UP<br>THE WITNESS CORNER NO. 1, LOT 1<br>U.S. SURVEY NO. 6818<br>WHICH ARE MEANDER CORNERS, 15:<br>LATITUDE: 67944'27.36" NORTH<br>LONGITUDE: 164°26'08.36" WEST<br>ARCA: 79.97 ACRES<br>SURVEYD<br>BY<br>STEVEN G. SCHEY, CADASTRAL SURVEYOR<br>AUGUST 6 THROUGH AUGUST 15, 1981<br>UNLER SPECIAL INSTRUCTIONS<br>D'TCD AUGUST 28, 1980<br>APPROVED MAY 4, 1981<br>UNITED STATES DEPARTMENT OF THE INTERIOR<br>BUGGING FLAM WAAALDENT<br>Anchorage, Alaska<br>This plat is strictly conformable to the approved<br>and the regulations of this Bureau, is hereby<br>accepted.<br>For the Director                                                                                                                                                                                                                                                                                                                                                                                                                                                                                                                                                                                                                                                                                                                                                                                                                                                                                                                                                                                                                                                                                                                                                                                                                                                                                                                                                                                                                                                                                                                                                                                                                                                                                                                                                                |                              |                                                                                    |                                                         |
| Lot 1<br>υF<br>HE WITNESS CORNER TO CORNER NO. 1<br>IDENTICAL WITH CORNER NO. 1, LOT 1<br>U.S. SURVEY NO. 6818<br>WHICH ARF MEANDER CORNERS, IS:<br>LATITUDE: 67944'27.36" NORTH<br>LONGITUDE: 64926'08.36" WEST<br>AREA: 79.97 ACRES<br>SURVEYED<br>BV<br>STEVEN G. SCHEY, CADASTRAL SURVEYOR<br>AUGUST 6 THROUGH AUGUST 15, 1981<br>UNELR SPECIAL INSTRUCTIONS<br>D'TED AUGUST 28, 1980<br>APPROVED MAY 4, 1981<br>UNITED STATES DEPARTMENT OF THE INTERIOR<br>Anchorage, Alaska<br>This plat is strictly conformable to the approved for anot de aurous, is hereby and the regulations of this Bureau, is hereby and the surgerbad.                                                                                                                                                                                                                                                                                                                                                                                                                                                                                                                                                                                                                                                                                                                                                                                                                                                                                                                                                                                                                                                                                                                                                                                                                                                                                                                                                                                                                                                                                                                   |                              |                                                                                    | IVILINA, ILAUNA                                         |
| UF<br>THE WITNESS CORNER TO CORNER NO. 1<br>IDENTICAL WITH CORNER NO. 1, LOT 1<br>U.S. SURVEY NO. 6818<br>WHICH ARF MEANDER CORNERS, IS:<br>LATITUDE: 67°44'27.36" NORTH<br>LONGITUDE: 164°26'08.36" WEST<br>AREA: 79.97 ACRES<br>SURVEYED<br>BY<br>STEVEN G. SCHEY, CADASTRAL SURVEYOR<br>AUGUST 6 THROUGH AUGUST 15, 1981<br>UNILE SPECIAL INSTRUCTIONS<br>D'TED AUGUST 28, 1980<br>APPROVED MAY 4, 1981<br>UNITED STATES DEPARTMENT OF THE INTERIOR<br>BUREAU OF LAND MANAGEMENT<br>Anchorage, Alaska<br>This plat is strictly conformable to the approved<br>field notes, and the survey, having been correctly<br>executed in accordance with the requirements of law<br>and the regulations of this Bureau, is hereby<br>uccepted.<br>For the Director                                                                                                                                                                                                                                                                                                                                                                                                                                                                                                                                                                                                                                                                                                                                                                                                                                                                                                                                                                                                                                                                                                                                                                                                                                                                                                                                                                                                                                                                                                                                                                                                                                                                                 |                              | GEDGRAPHIC                                                                         | POSIFION                                                |
| IDENTICAL WITH CORNER NO. 1, LOT 1<br>U.S. SURVEY NO. 6818<br>WHICH ARF MEANDER CORNENS, IS:<br>LATITUDE: 67944'27.36" NORTH<br>LONGITUDE: 164926'08.36" WEST<br>AREA: 79.97 ACRES<br>SURVEYED<br>BY<br>STEVEN G. SCHEY, CADASTRAL SURVEYOR<br>AUGUST 6 THROUGH AUGUST 15, 1991<br>UNL_R SPECIAL INSTRUCTIONS<br>D. TED AUGUST 28, 1980<br>APPROVED MAY 4, 1981<br>UNITED STATES DEPARTMENT OF THE INTERIOR<br>BUREAU OF LAND MANALEMENT<br>Anchorage, Alaska<br>This plat is strictly conformable to the approved<br>field notes, and the survey, having been correctly<br>executed in accordance with the requirements of law<br>and the requirements of                                                                                                                                                                     |                              | Of                                                                                 |                                                         |
| U.S. SURVEY NO. 6818<br>WHICH ARF MEANDER CORNERS, IS:<br>LATITUDE: 67°44'27.36" NORTH<br>LONGITUDE: 164°26'08.36" WEST<br>AREA: 79.97 ACRES<br>SURVEYED<br>BY<br>STEVEN G. SCHEY, CADASTRAL SURVEYOR<br>AUGUST 6 THROUGH AUGUST 15, 1981<br>UNL_R SPECIAL INSTRUCTIONS<br>D. TED AUGUST 28, 1980<br>APPROVED MAY 4, 1981<br>UNITED STATES DEPARTMENT OF THE INTERIOR<br>BUREAU OF LAND MAALLENT<br>Anchorage, Alaska<br>This plat is strictly conformable to the approved<br>field notes, and the survey, having been correctly<br>executed in accordence with the requirements of law<br>and                                                                                                                                                                   |                              |                                                                                    |                                                         |
| WHICH ARF MEANDER CORNERS, 15:<br>LATITUDE: 67°44'27.36" NORTH<br>LONGITUDE: 164°26'08.36" WEST<br>AREA: 79.97 ACRES<br>SURVEYED<br>BY<br>STEVEN G. SCHEY, CADASTRAL SURVEYOR<br>AUGUST 6 THROUGH AUGUST 15, 1981<br>UNELR SPECIAL INSTRUCTIONS<br>D. TED AUGUST 28, 1980<br>APPROVED MAY 4, 1981<br>UNITED STATES DEPARTMENT OF THE INTERIOR<br>BUREAU OF LAAD MAAALDENN<br>Anchorage, Alaska<br>This plat is strictly conformable to the approved<br>field notes, and the survey, having been correctly<br>executed in accordence with the requirements of law<br>and the regulations of this Bureau, is hereby<br>accepted.<br>For the Director                                                                                                                                                                                                                                                                                                                                                                                                                                                                                                                                                                                                                                                                                                                                                                                                                                                                                                                                                                                                                                                                                                                                                                                                                                                                                                                                                                                                                                                                                                                                                                                                                                                                                                                                                                                           |                              |                                                                                    |                                                         |
| LATITUDE: 67°44'27.36" NORTH<br>LONNITUDE: 164°26'08.36" WEST<br>AREA: 79.97 ACRES<br>SURVEYED<br>BY<br>STEVEN G. SCHEY, CADASTRAL SURVEYOR<br>AUGUST 6 THROUGH AUGUST 15, 1981<br>UNLLR SPECIAL INSTRUCTIONS<br>D. TED AUGUST 28, 1980<br>APPROVED MAY 4, 1981<br>UNITED STATES DEPARTMENT OF THE INTERIOR<br>BUREAU OF LAAD MAAALEMENT<br>Anchorage, Alaska<br>This plat is strictly conformable to the approved<br>field notes, and the survey, having been correctly<br>executed in accordence with the requirements of law<br>and the regulations of this Bureau, is hereby<br>accepted.<br>For the Director                                                                                                                                                                                                                                                                                                                                                                                                                                                                                                                                                                                                                                                                                                                                                                                                                                                                                                                                                                                                                                                                                                                                                                                                                                                                                                                                                                                                                                                                                                                                                                                                                                                                                                                                                                                                                            |                              |                                                                                    |                                                         |
| LONGITUDE: 164º26'08.36" WEST<br>AREA: 79.97 ACRES<br>SURVEYED<br>BY<br>STEVEN G. SCHEY, CADASTRAL SURVEYOR<br>AUGUST 6 THROUGH AUGUST 15, 1981<br>UNGLE SPECIAL INSTRUCTIONS<br>D. TED AUGUST 28, 1980<br>APPROVED MAY 4, 1981<br>UNITED STATES DEPARTMENT OF THE INTERIOR<br>BUREAN OF LAND MANAGLENEN<br>Anchorage, Alaska<br>This plat is strictly conformable to the approved<br>Field notes, and the survey, having been correctly<br>executed in accordance with the requirements of law<br>and the regulations of this Bureau, is hereby<br>accepted.<br>For the Director                                                                                                                                                                                                                                                                                                                                                                                                                                                                                                                                                                                                                                                                                                                                                                                                                                                                                                                                                                                                                                                                                                                                                                                                                                                                                                                                                                                                                                                                                                                                                                                                                                                                                                                                                                                                                                                            |                              |                                                                                    |                                                         |
| AREA: 79.97 ACRES<br>SURVEYED<br>BY<br>STEVEN G. SCHEY, CADASTRAL SURVEYOR<br>AUGUST 6 THROUGH AUGUST 15, 1981<br>UNDLR SPECIAL INSTRUCTIONS<br>D. TED AUGUST 28, 1980<br>APPROVED MAY 4, 1981<br>UNITED STATES DEPARTMENT OF THE INTERIOR<br>BUREAU OF LAND MANALLEMENT<br>Anchorage, Alaska<br>This plat is strictly conformable to the approved<br>field notes. and the survey, having been correctly<br>executed in accordance with the requirements of law<br>and the regulations of this Bureau, is hereby<br>accepted.<br>For the Director                                                                                                                                                                                                                                                                                                                                                                                                                                                                                                                                                                                                                                                                                                                                                                                                                                                                                                                                                                                                                                                                                                                                                                                                                                                                                                                                                                                                                                                                                                                                                                                                                                                                                                                                                                                                                                                                                            |                              |                                                                                    |                                                         |
| BY<br>STEVEN G. SCHEY, CADASTRAL SURVEYOR<br>AUGUST 6 THROUGH AUGUST 15, 1981<br>UNULR SPECIAL INSTRUCTIONS<br>D. TED AUGUST 28, 1980<br>APPROVED MAY 4, 1981<br>UNITED STATES DEPARTMENT OF THE INTERIOR<br>BUREAU OF LAND MANALEMENT<br>Anchorage, Alaska<br>This plat is strictly conformable to the approved<br>field notes, and the survey, having been correctly<br>executed in accordance with the requirements of law<br>accepted.<br>For the Director                                                                                                                                                                                                                                                                                                                                                                                                                                                                                                                                                                                                                                                                                                                                                                                                                                                                                                                                                                                                                                                                                                                                                                                                                                                                                                                                                                                                                                                                                                                                                                                                                                                                                                                                                                                                                                                                                                                                                                               |                              |                                                                                    |                                                         |
| BY<br>STEVEN G. SCHEY, CADASTRAL SURVEYOR<br>AUGUST 6 THROUGH AUGUST 15, 1981<br>UNELR SPECIAL INSTRUCTIONS<br>D. TED AUGUST 28, 1980<br>APPROVED MAY 4, 1981<br>UNITED STATES DEPARTMENT OF THE INTERIOR<br>BUREAU OF LAND MANAGEMENT<br>Anchorage, Alaska<br>This plat is strictly conformable to the approved<br>field notes, and the survey, having been correctly<br>executed in accordance with the requirements of law<br>and the regulations of this Bureau, is hereby<br>accepted.<br>For the Director                                                                                                                                                                                                                                                                                                                                                                                                                                                                                                                                                                                                                                                                                                                                                                                                                                                                                                                                                                                                                                                                                                                                                                                                                                                                                                                                                                                                                                                                                                                                                                                                                                                                                                                                                                                                                                                                                                                              |                              | AREA: 79                                                                           | .97 ACRES                                               |
| STEVEN G. SCHEY, CADASTRAL SURVEYOR<br>AUGUST 6 THROUGH AUGUST 15, 1981<br>UNDLE SPECIAL INSTRUCTIONS<br>D. TED AUGUST 28, 1980<br>APPROVED MAY 4, 1981<br>UNITED STATES DEPARTMENT OF THE INTERIOR<br>BUREAU OF LAND MANAGEMENT<br>Anchorage, Alaska<br>This plat is strictly conformable to the approved<br>field notes, and the aurvey, having been correctly<br>executed in accordance with the requirements of law<br>and the regulations of this Bureau, is hereby<br>accepted.<br>For the Director                                                                                                                                                                                                                                                                                                                                                                                                                                                                                                                                                                                                                                                                                                                                                                                                                                                                                                                                                                                                                                                                                                                                                                                                                                                                                                                                                                                                                                                                                                                                                                                                                                                                                                                                                                                                                                                                                                                                    |                              | SURV                                                                               | EYED                                                    |
| AUGUST 6 THROUGH AUGUST 15, 1981<br>UNGLE SPECIAL INSTRUCTIONS<br>D. TED AUGUST 28, 1980<br>APPROVED MAY 4, 1981<br>UNITED STATES DEPARTMENT OF THE INTERIOR<br>BUREAU OF LAND MANAGEMENT<br>Anchorage, Alaska<br>This plat is strictly conformable to the approved<br>field notes. and the survey, having been correctly<br>executed in accordance with the requirements of law<br>and the regulations of this Bureau, is hereby<br>accepted.<br>For the Director<br>Maints 1983<br>Date<br>Date<br>Date<br>Maint August<br>Maint August<br>Date<br>Maint August<br>Maint August<br>Maint August<br>Maint August<br>Maint August<br>Maint August<br>August<br>Maint August<br>Maint                                         |                              | В                                                                                  | Y                                                       |
| UNDLE SPECIAL INSTRUCTIONS<br>D. TED AUGUST 28, 1980<br>APPROVED MAY 4, 1981<br>UNITED STATES DEPARTMENT OF THE INTERIOR<br>BUREAU OF LAND MANAGEMENT<br>Anchorage, Alaska<br>This plat is strictly conformable to the approved<br>field notes, and the survey, having been correctly<br>executed in accordance with the requirements of law<br>and the regulations of this Bureau, is hereby<br>accepted.<br>For the Director                                                                                                                                                                                                                                                                                                                                                                                                                                                                                                                                                                                                                                                                                                                                                                                                                                                                                                                                                                                                                                                                                                                                                                                                                                                                                                                                                                                                                                                                                                                                                                                                                                                                                                                                                                                                                                                                                                                                                                                                               |                              |                                                                                    |                                                         |
| D. TED AUGUST 28, 1980<br>APPROVED MAY 4, 1981<br>UNITED STATES DEPARTMENT OF THE INTERIOR<br>BUREAU OF LAND MANAGEMENT<br>Anchorage, Alaska<br>This plat is strictly conformable to the approved<br>field notes, and the survey, having been correctly<br>executed in accordance with the requirements of law<br>and the regulations of this Bureau, is hereby<br>accepted.<br>For the Director<br>March 15, 1983<br>Date<br>Date<br>March 2005<br>March 20 |                              |                                                                                    |                                                         |
| APPROVED MAY 4, 1981<br>UNITED STATES DEPARTMENT OF THE INTERIOR<br>BUREAH OF LAND MANAGEMENT<br>Anchorage, Alaska<br>This plat is strictly conformable to the approved<br>field notes. and the survey, having been correctly<br>executed in accordance with the requirements of law<br>and the regulations of this Bureau, is hereby<br>accepted.<br>For the Director<br>Mathematical Stricts and                                                                                                                                                                                                                                                                                           |                              |                                                                                    |                                                         |
| UNITED STATES DEPARTMENT OF THE INTERIOR<br>BUREAU OF LAND MANAGEMENT<br>Anchorage, Alaska<br>This plat is strictly conformable to the approved<br>field notes. and the survey, having been correctly<br>executed in accordance with the requirements of law<br>and the regulations of this Bureau, is hereby<br>accepted.<br>For the Director                                                                                                                                                                                                                                                                                                                                                                                                                                                                                                                                                                                                                                                                                                                                                                                                                                                                                                                                                                                                                                                                                                                                                                                                                                                                                                                                                                                                                                                                                                                                                                                                                                                                                                                                                                                                                                                                                                                                                                                                                                                                                               |                              |                                                                                    |                                                         |
| BUREAH OF LAND MANAGEMENT<br>Anchorage, Alaska<br>This plat is strictly conformable to the approved<br>field notes. and the survey, having been correctly<br>executed in accordance with the requirements of law<br>and the regulations of this Bureau, is hereby<br>accepted.<br>For the Director                                                                                                                                                                                                                                                                                                                                                                                                                                                                                                                                                                                                                                                                                                                                                                                                                                                                                                                                                                                                                                                                                                                                                                                                                                                                                                                                                                                                                                                                                                                                                                                                                                                                                                                                                                                                                                                                                                                                                                                                                                                                                                                                           |                              |                                                                                    |                                                         |
| field notes. and the survey, having been correctly<br>executed in accordance with the requirements of law<br>and the regulations of this Bureau, is hereby<br>accepted.<br>For the Director<br><u>AL.15,1983</u><br>Date <u>Licenter</u>                                                                                                                                                                                                                                                                                                                                                                                                                                                                                                                                                                                                                                                                                                                                                                                                                                                                                                                                                                                                                                                                                                                                                                                                                                                                                                                                                                                                                                                                                                                                                                                                                                                                                                                                                                                                                                                                                                                                                                                                                                                                                                                                                                                                     |                              | BUREAU OF LAN                                                                      | D MANAGEMENT                                            |
| For the Director<br>Date Date Cictor                                                                                                                                                                                                                                                                                                                                                                                                                                                                                                                                                                                                                                                                                                                                                                                                                                                                                                                                                                                                                                                                                                                                                                                                                                                                                                                                                                                                                                                                                                                                                                                                                                                                                                                                                                                                                                                                                                                                                                                                                                                                                                                                                                                                                                                                                                                                                                                                         |                              | field notes, and the surve<br>executed in accordance wit<br>and the regulations of | ey, having been correctly<br>th the requirements of law |
|                                                                                                                                                                                                                                                                                                                                                                                                                                                                                                                                                                                                                                                                                                                                                                                                                                                                                                                                                                                                                                                                                                                                                                                                                                                                                                                                                                                                                                                                                                                                                                                                                                                                                                                                                                                                                                                                                                                                                                                                                                                                                                                                                                                                                                                                                                                                                                                                                                              |                              |                                                                                    | Director                                                |
|                                                                                                                                                                                                                                                                                                                                                                                                                                                                                                                                                                                                                                                                                                                                                                                                                                                                                                                                                                                                                                                                                                                                                                                                                                                                                                                                                                                                                                                                                                                                                                                                                                                                                                                                                                                                                                                                                                                                                                                                                                                                                                                                                                                                                                                                                                                                                                                                                                              |                              | for some -                                                                         | 0-1.                                                    |
|                                                                                                                                                                                                                                                                                                                                                                                                                                                                                                                                                                                                                                                                                                                                                                                                                                                                                                                                                                                                                                                                                                                                                                                                                                                                                                                                                                                                                                                                                                                                                                                                                                                                                                                                                                                                                                                                                                                                                                                                                                                                                                                                                                                                                                                                                                                                                                                                                                              |                              | Date                                                                               | 2 Cicton L                                              |
|                                                                                                                                                                                                                                                                                                                                                                                                                                                                                                                                                                                                                                                                                                                                                                                                                                                                                                                                                                                                                                                                                                                                                                                                                                                                                                                                                                                                                                                                                                                                                                                                                                                                                                                                                                                                                                                                                                                                                                                                                                                                                                                                                                                                                                                                                                                                                                                                                                              |                              | Chief, Division of Cad                                                             | dastral Survey, Alaska                                  |
|                                                                                                                                                                                                                                                                                                                                                                                                                                                                                                                                                                                                                                                                                                                                                                                                                                                                                                                                                                                                                                                                                                                                                                                                                                                                                                                                                                                                                                                                                                                                                                                                                                                                                                                                                                                                                                                                                                                                                                                                                                                                                                                                                                                                                                                                                                                                                                                                                                              |                              |                                                                                    |                                                         |
|                                                                                                                                                                                                                                                                                                                                                                                                                                                                                                                                                                                                                                                                                                                                                                                                                                                                                                                                                                                                                                                                                                                                                                                                                                                                                                                                                                                                                                                                                                                                                                                                                                                                                                                                                                                                                                                                                                                                                                                                                                                                                                                                                                                                                                                                                                                                                                                                                                              |                              |                                                                                    |                                                         |
|                                                                                                                                                                                                                                                                                                                                                                                                                                                                                                                                                                                                                                                                                                                                                                                                                                                                                                                                                                                                                                                                                                                                                                                                                                                                                                                                                                                                                                                                                                                                                                                                                                                                                                                                                                                                                                                                                                                                                                                                                                                                                                                                                                                                                                                                                                                                                                                                                                              |                              |                                                                                    |                                                         |