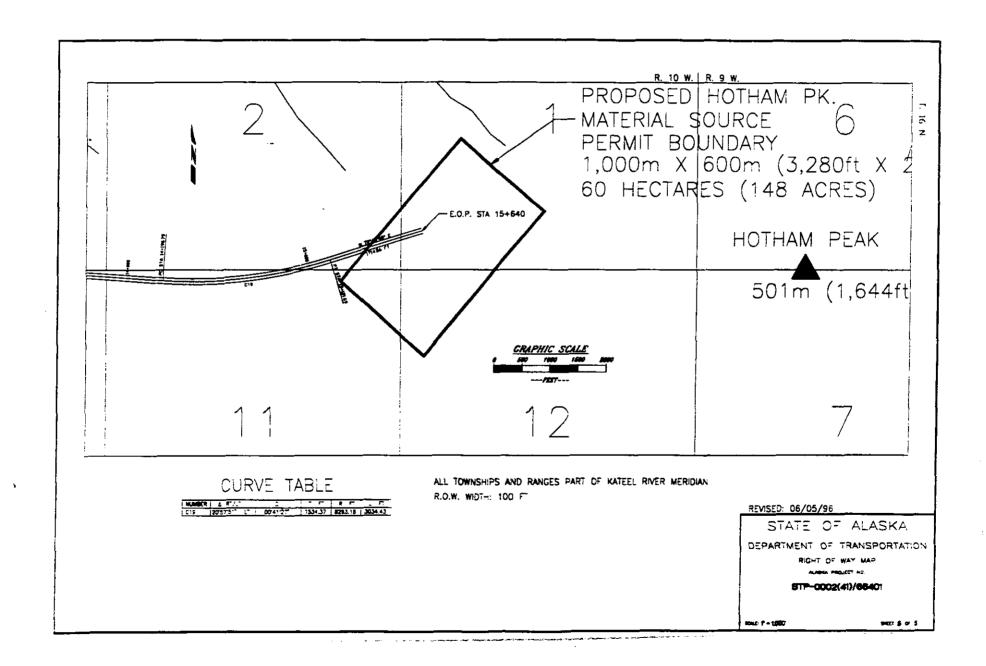

1. PREMISES: Easement shall be one hundred feet (100') in width and shall extend from the boundary of the Noorvik townsite (United States Survey 5069) a distance of approximately nine (9) miles in a westerly direction to its terminus at a gravel pit located at Hotham Peak, containing approximately 109.1 acres more or less. The easement is for a road to provide access to a gravel source located at Hotham Peak. Portions of this right-of-way easement are within the 60 foot right-of-way that extends from the Noorvik townsite to the existing landfill as conveyed to the Grantee by Grantor under the provisions of Section 14(c)(3) of ANCSA and as shown on Plat #93-5 filed in the Kotzebue Recording District.

A preliminary drawing of the location of the proposed right-of-way prepared by the Alaska Department of Transportation and Public Facilities is attached to this RIGHT-OF-WAY EASEMENT as Appendix A.

The location of this easement is within the following described property: Sections 1, 2, 3, 4, 5, 6, 10, 11 and 12, Township 16 North, Range 10 West: Sections 1, 2, 3, and 4, Township 16 North, Range 11 West; and Section 34, Township 17 North, Range 11 West, all within the Kateel River Meridian.

II. <u>PURPOSE AND COVENANT:</u> This grant of right-of-way easement is for the sole purpose of designing, constructing, operating and maintaining a road from the community of Noorvik to a material source located at Hotham Peak.