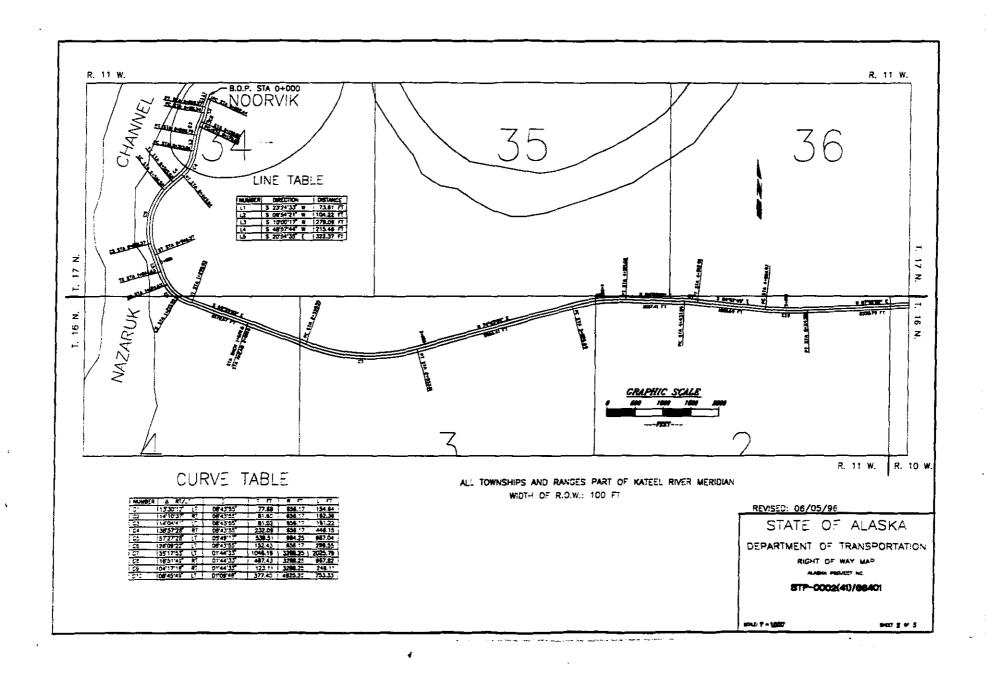

1. PREMISES: Easement shall be one hundred feet (100') in width and shall extend from the boundary of the Noorvik townsite (United States Survey 5069) a distance of approximately nine (9) miles in a westerly direction to its terminus at a gravel pit located at Hotham Peak, containing approximately 109.1 acres more or less. The easement is for a road to provide access to a gravel source located at Hotham Peak. Portions of this right-of-way easement are within the 60 foot right-of-way that extends from the Noorvik townsite to the existing landfill as conveyed to the Grantee by Grantor under the provisions of Section 14(c)(3) of ANCSA and as shown on Plat #93-5 filed in the Kotzebue Recording District.

A preliminary drawing of the location of the proposed right-of-way prepared by the Alaska Department of Transportation and Public Facilities is attached to this RIGHT-OF-WAY EASEMENT as Appendix A.

The location of this easement is within the following described property: Sections 1, 2, 3, 4, 5, 6, 10, 11 and 12, Township 16 North, Range 10 West: Sections 1, 2, 3, and 4, Township 16 North, Range 11 West; and Section 34, Township 17 North, Range 11 West, all within the Kateel River Meridian.

Upon completion of the road construction, an as-built drawing will be prepared and become Appendix A of this RIGHT-OF-WAY EASEMENT, replacing the preliminary Appendix A drawing prepared prior to construction. The easement created herein shall be that which encompasses the actual location of the 100 foot right-of-way for the road. A copy of the asbuilt drawing will also be provided the Grantor.