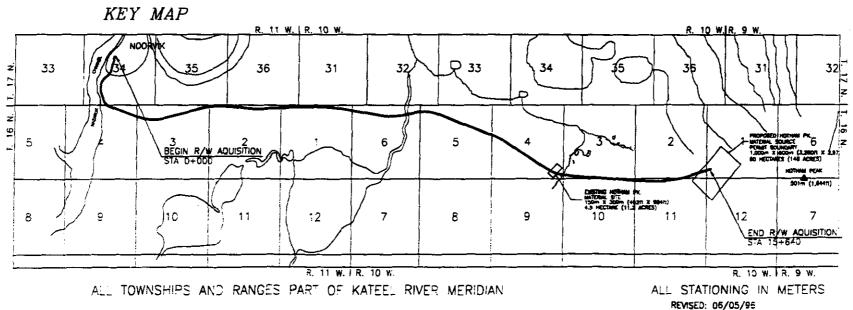

1. PREMISES: Easement shall be one hundred feet (100') in width and shall extend from the boundary of the Noorvik townsite (United States Survey 5069) a distance of approximately nine (9) miles in a westerly direction to its terminus at a gravel pit located at Hotham Peak, containing approximately 109.1 acres more or less. The easement is for a road to provide access to a gravel source located at Hotham Peak. Portions of this right-of-way easement are within the 60 foot right-of-way that extends from the Noorvik townsite to the existing landfill as conveyed to the Grantee by Grantor under the provisions of Section 14(c)(3) of ANCSA and as shown on Plat #93-5 filed in the Kotzebue Recording District.

A preliminary drawing of the location of the proposed right-of-way prepared by the Alaska Department of Transportation and Public Facilities is attached to this RIGHT-OF-WAY EASEMENT as Appendix A.

The location of this easement is within the following described property: Sections 1, 2, 3, 4, 5, 6, 10, 11 and 12, Township 16 North, Range 10 West: Sections 1, 2, 3, and 4, Township 16 North, Range 11 West; and Section 34, Township 17 North, Range 11 West, all within the Kateel River Meridian.