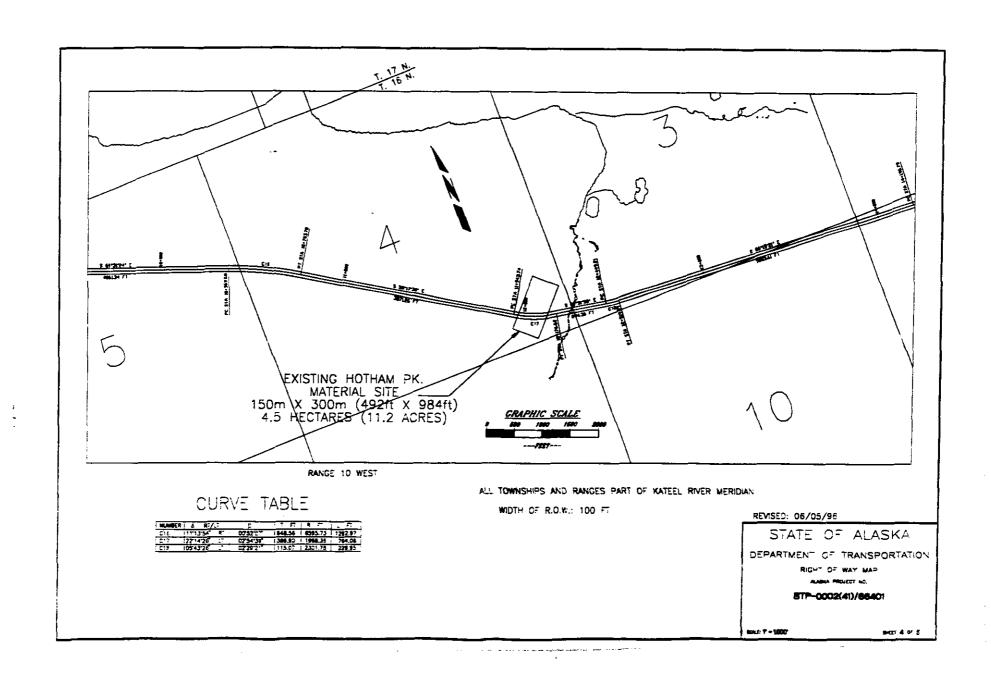

1. PREMISES: Easement shall be one hundred feet (100') in width and shall extend from the boundary of the Noorvik townsite (United States Survey 5069) a distance of approximately nine (9) miles in a westerly direction to its terminus at a gravel pit located at Hotham Peak, containing approximately 109.1 acres more or less. The easement is for a road to provide access to a gravel source located at Hotham Peak. Portions of this right-of-way easement are within the 60 foot right-of-way that extends from the Noorvik townsite to the existing landfill as conveyed to the Grantee by Grantor under the provisions of Section 14(c)(3) of ANCSA and as shown on Plat #93-5 filed in the Kotzebue Recording District.

A preliminary drawing of the location of the proposed right-of-way prepared by the Alaska Department of Transportation and Public Facilities is attached to this RIGHT-OF-WAY EASEMENT as Appendix A.

The location of this easement is within the following described property: Sections 1, 2, 3, 4, 5, 6, 10, 11 and 12, Township 16 North, Range 10 West: Sections 1, 2, 3, and 4, Township 16 North, Range 11 West; and Section 34, Township 17 North, Range 11 West, all within the Kateel River Meridian.

Upon completion of the road construction, an as-built drawing will be prepared and become Appendix A of this RIGHT-OF-WAY EASEMENT, replacing the preliminary Appendix A drawing prepared prior to construction. The easement created herein shall be that which encompasses the actual location of the 100 foot right-of-way for the road. A copy of the asbuilt drawing will also be provided the Grantor.