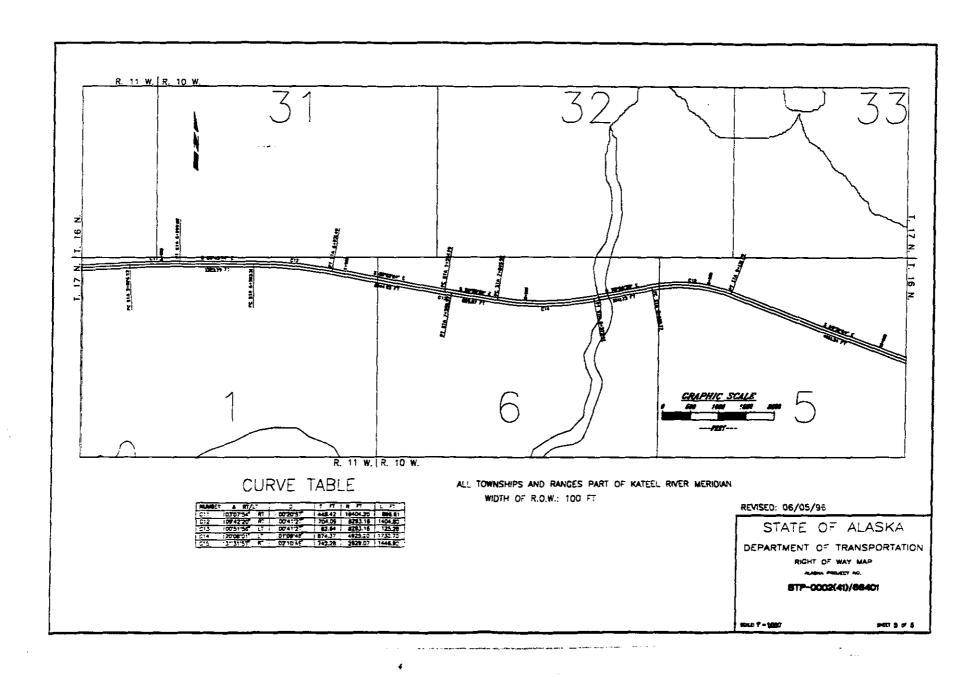

1. PREMISES: Easement shall be one hundred feet (100') in width and shall extend from the boundary of the Noorvik townsite (United States Survey 5069) a distance of approximately nine (9) miles in a westerly direction to its terminus at a gravel pit located at Hotham Peak, containing approximately 109.1 acres more or less. The easement is for a road to provide access to a gravel source located at Hotham Peak. Portions of this right-of-way easement are within the 60 foot right-of-way that extends from the Noorvik townsite to the existing landfill as conveyed to the Grantee by Grantor under the provisions of Section 14(c)(3) of ANCSA and as shown on Plat #93-5 filed in the Kotzebue Recording District.

A preliminary drawing of the location of the proposed right-of-way prepared by the Alaska Department of Transportation and Public Facilities is attached to this RIGHT-OF-WAY EASEMENT as Appendix A.

The location of this easement is within the following described property: Sections 1, 2, 3, 4, 5, 6, 10, 11 and 12, Township 16 North, Range 10 West: Sections 1, 2, 3, and 4, Township 16 North, Range 11 West; and Section 34, Township 17 North, Range 11 West, all within the Kateel River Meridian.

Upon completion of the road construction, an as-built drawing will be prepared and become Appendix A of this RIGHT-OF-WAY EASEMENT, replacing the preliminary Appendix A drawing prepared prior to construction. The easement created herein shall be that which encompasses the actual location of the 100 foot right-of-way for the road. A copy of the asbuilt drawing will also be provided the Grantor.