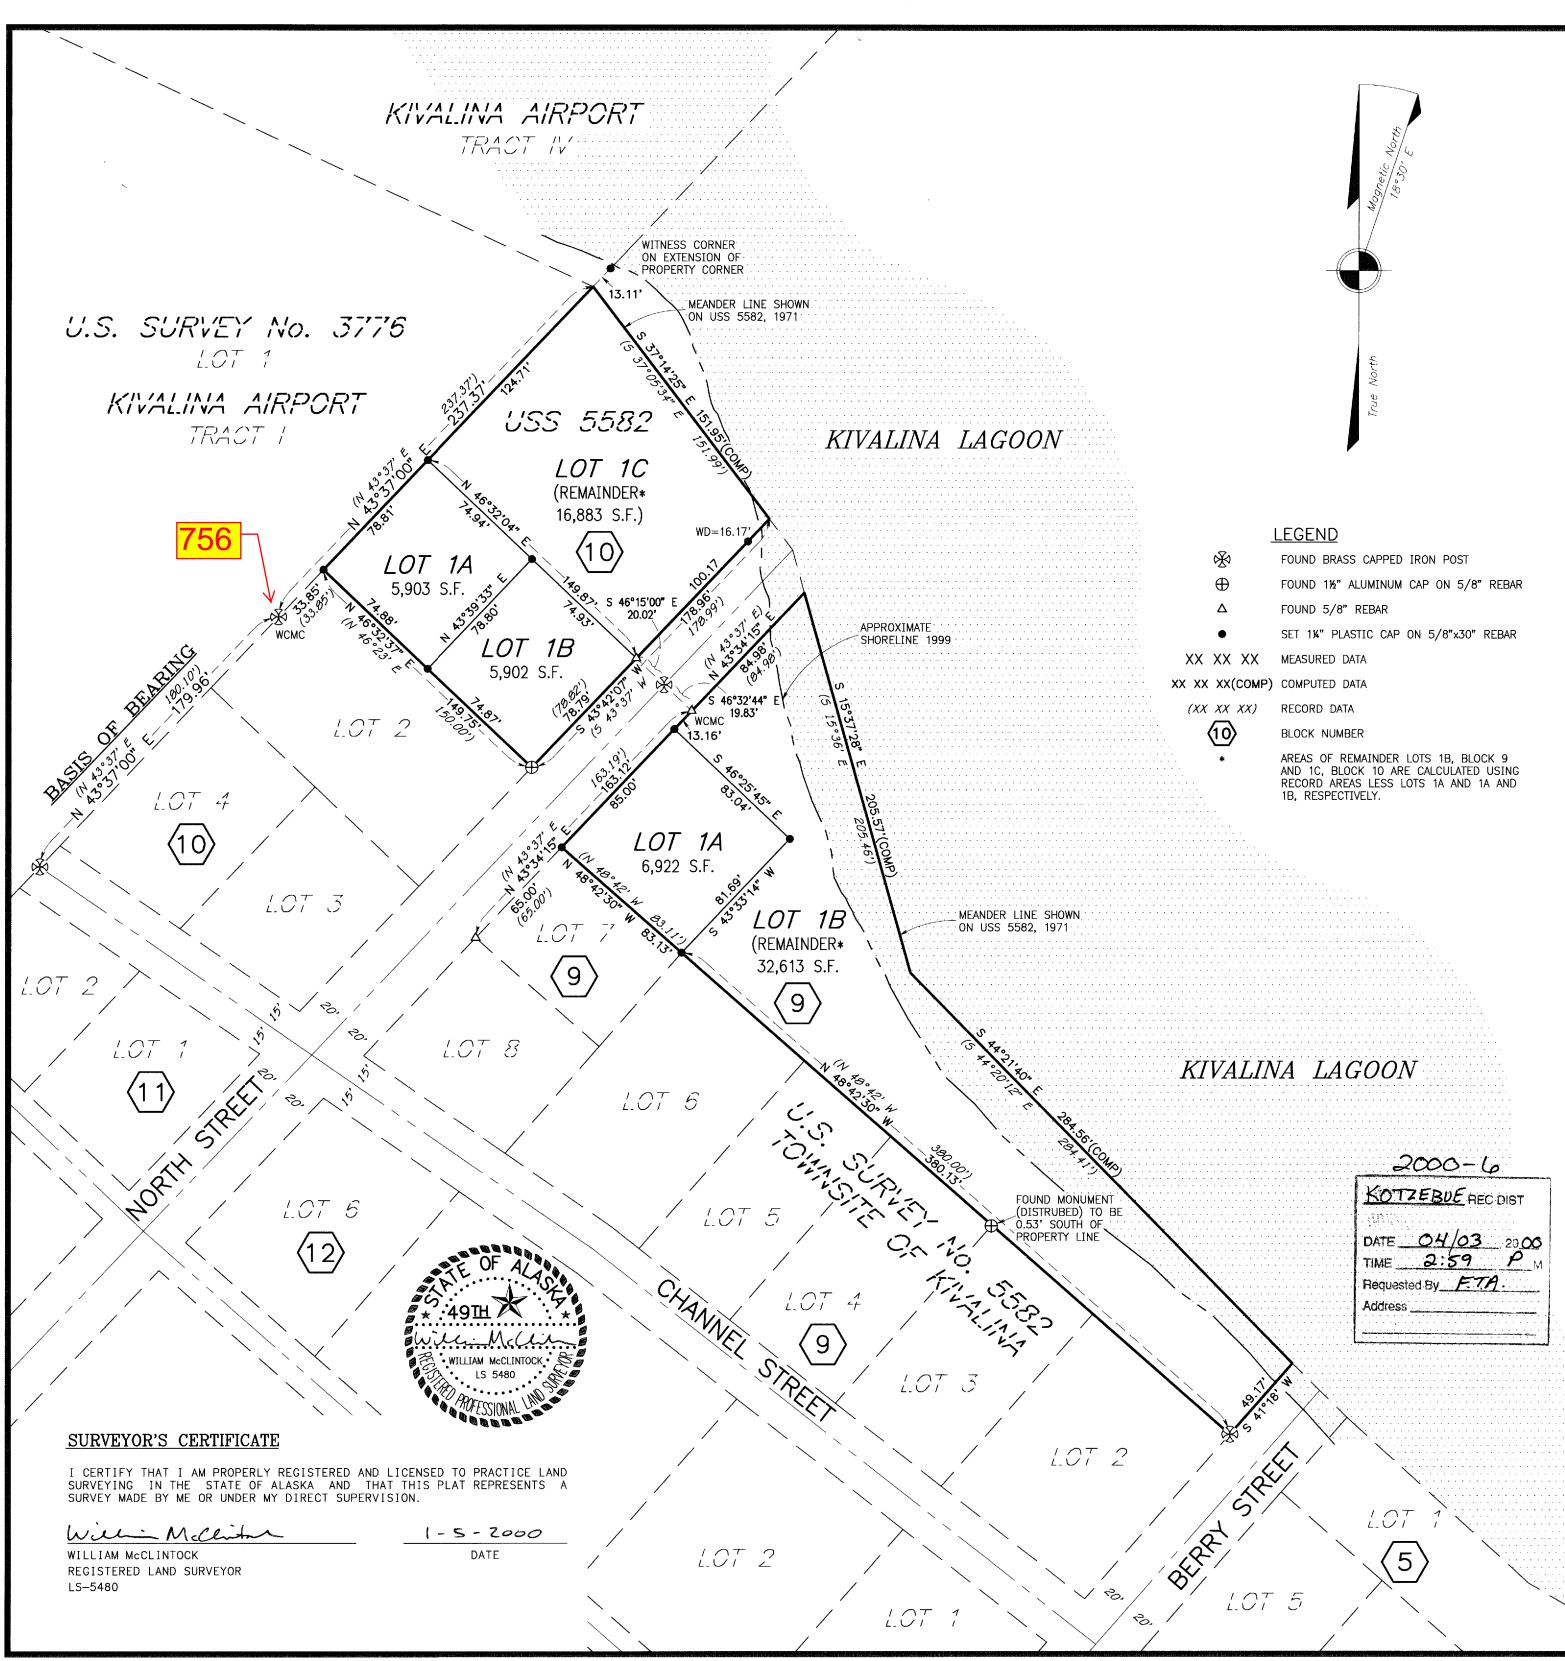

PLAT OF LOTS 1A & 1B, BLOCK 9 AND LOTS IA, IB & IC, BLOCK 10 U.S. SURVEY No. 5582 TOWNSITE OF KIVALINA A SUBDIVISION OF LOT 1, BLOCK 9 AND LOT 1, BLOCK 10 U.S. SURVEY No. 5582, TOWNSITE OF KIVALINA SITUATED WITHIN SECTION 21, TOWNSHIP 27 NORTH, RANGE 26 WEST, KATEEL RIVER MERIDIAN, ALASKA CONTAINING 1.537 ACRES MORE OR LESS KOTZEBUE RECORDING DISTRICT PREPARED BY MCCLINTOCK LAND ASSOCIATES, INC. 11940 BUSINESS BOULEVARD, SUITE 205 EAGLE RIVER, ALASKA 99577 (907) 694-4499