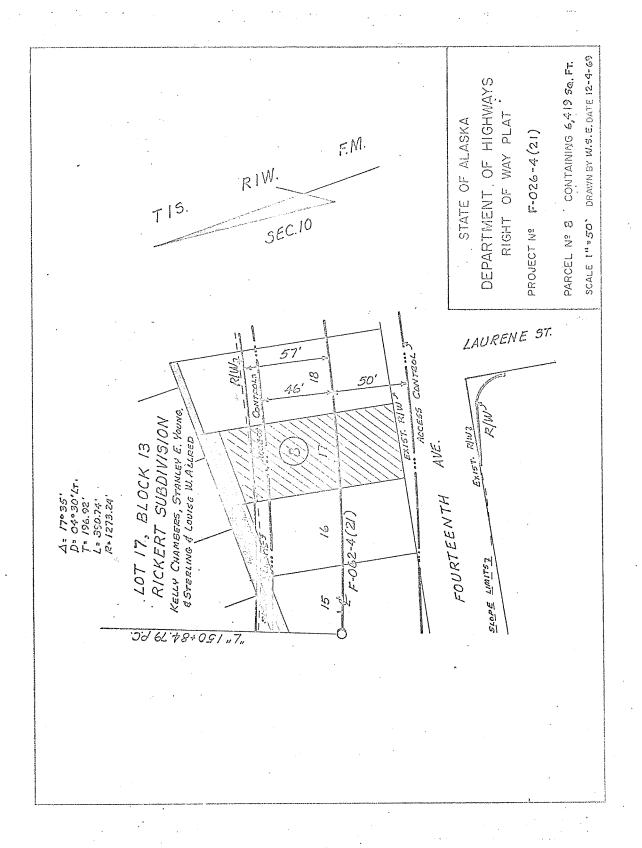

regoing, all rights of ingress to on egress from said highway; provided, however, that such remaining property of the grantor shall abut upon and have access to said frontage road which will be connected with said highway only at such points as any be established by public authority.

PROJECT NO. F-062-4(21)
PARCEL NO. 7

SCHEDUL"



8. A tract of land for Alaska Project F-062-4(21) situate in Section 10, T. 1 S., R. 1 W., F.M., in Lot 17, Block 13, Rickert Subdivision, said subdivision as shown on Instrument Number 96-332 in the Fairbanks Recorder's Office, Fourth Judicial District, State of Alaska, said tract being described as follows:

described as follows:

All of Lot 17, Block 13, Rickert Subdivision.

Containing 6419 square feet, more or less.

PROJECT NO. F-062-4(21)
PARCEL NO. 8



9. A tract of land for Alaska Project F-062-4(21) situate in Section 10, T. 1 S., R. 1 W., F.M., in Lots 18 & 19, Block 13, Rickert Subdivision, said subdivision as shown on Instrument Number 96-332 in the Fairbanks Recorder's Office, Fourth Judicial District, State of Alaska, said tract being described as follows:
All of Lots 18 & 19, Block 13, Rickert Subdivision.
Containing 14,351 square feet, more or less.

PROJECT NO. F-062-4(21)
PARCEL NO. 9







FARBANKS
Seriel Ho. 70 - 2650

## WARRANTY DEED

(Access Controlled)

| The GRANTOR S CLARENCE B. TIMPSON and DELORES E. TIMPSON,