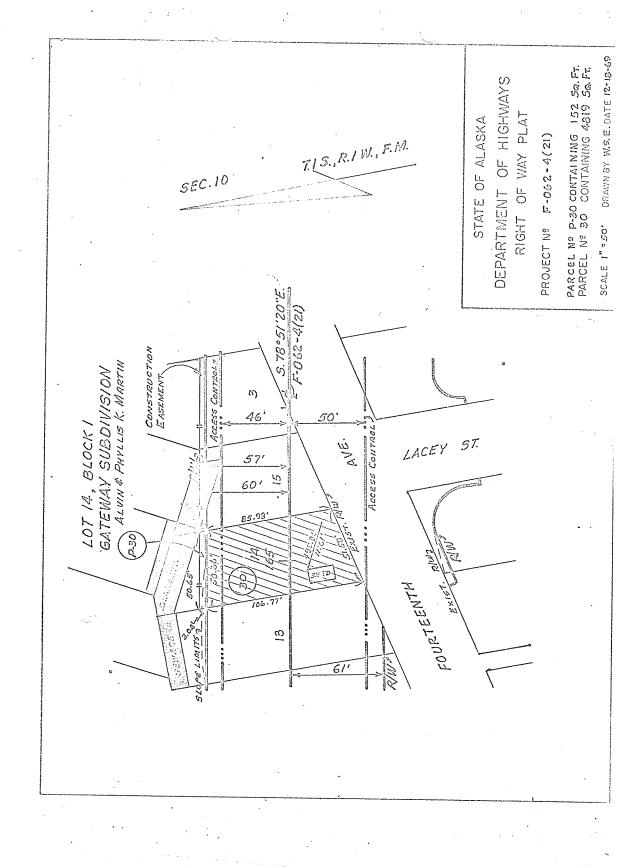

feet to the point of beginning.

Containing 4819 square feet, more or less.

To enable the grantee to construct and maintain a public highway, known a Alaska Project No. F-062-4(21), as a controlled access facility, as contemplated by Sec. 19.20.010 through Sec. 19.20.050, Alaska Statutes, t grantor\_\_ hereby convey\_ and warrant\_ to the grantee any and all rights or easements appurtenant to the grantors remaining property by reason of abutting said highway, including, without limiting the foregoing, all rig of ingress to or egress from the grantors remaining property contiguous t the lands hereby conveyed to or from said highway EXCEPTING and reserving to the grantor\_, successors or assigns, the Right of Access to said highway via Gaffney Road.

PROJECT NO. F-062-4(21)

PARCEL NO. 30



SCHEDULE "B"

31. A tract of land for Alaska Project F-062-4(21) situate in Section 10, T. 1 S., R. 1 W., F.M., in Lots 15, 3 & 2, Block 1, Gateway Subdivision, Fourth Judicial District, State of Alaska, said

tract being described as follows:

Beginning at the southeast corner of Lot 2; thence westerly along the southerly line of Lots 2, 3 & 15 a distance of 178.37 feet to the southwest corner of Lot 15; thence northerly along the westerly line of Lot 15 a distance of 85.98 feet to the northerly right of way line of Alaska Project F-062-4(21); thence S. 78°51'20" E. along said right of way line a distance of 175.17 feet to the easterly line of Lot 2; thence southerly along said easterly line a distance of 14.09 feet to the point of beginning.

Containing 8651 square feet, more or less.