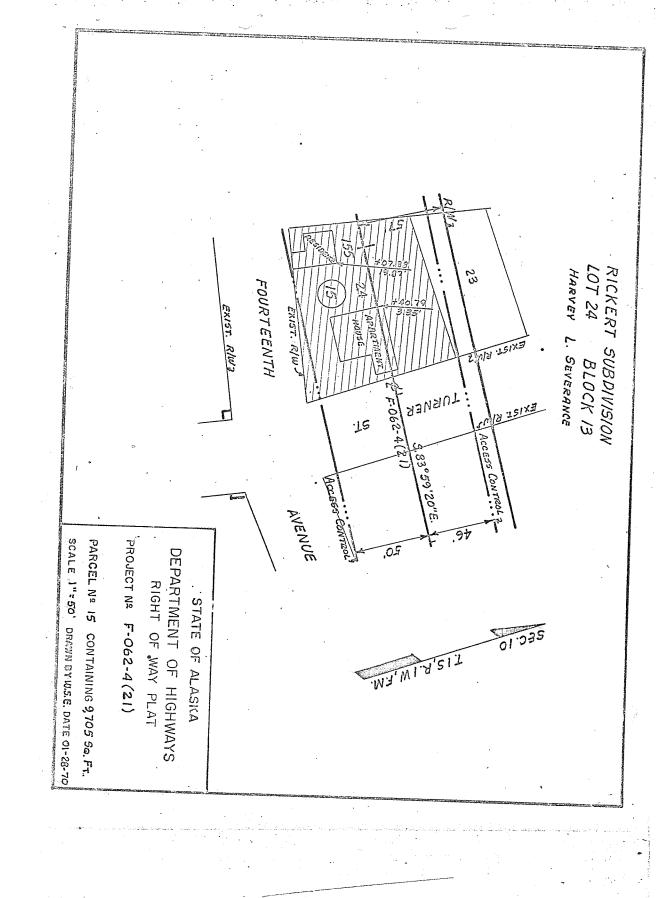

|



15. A tract of land for Alaska Project F-062-4(21) situate in Lot 24, Block 13, Rickert Subdivision, said subdivision as shown on Instrument Number 96-332 in the Fairbanks Recorder's Office, Fourth Judicial District, State of Alaska, said tract being described as follows:

All of Lot 24.

Containing 9705 square foot more or last

Containing 9705 square feet, more or less.

PROJECT NO. F-062-4(21) PARCEL NO. 15



16. A tract of land for Alaska Project F-062-4(21) situate in Section 10, T. 1 S., R. 1 W., F.M., in Lot 3, Block 20, Rickert Subdivision, said subdivision as shown on Instrument Number 174-402 in the Fairbanks Recorder's Office, Fourth Judicial District, State of Alaska. said tract being described as follows:

of Alaska, said tract being described as follows:

Beginning at the southeast corner of Block 20; thence westerly along the southerly line of said block a distance of 227.70 feet to the southwest corner of said block; thence northerly along the westerly line of said block a distance of 120.39 feet thence S. 83°59'20" E. a distance of 209.72 feet to the easterly line of said block; thence southerly along said easterly line a distance of 91.76 feet to the point of beginning.

Contai