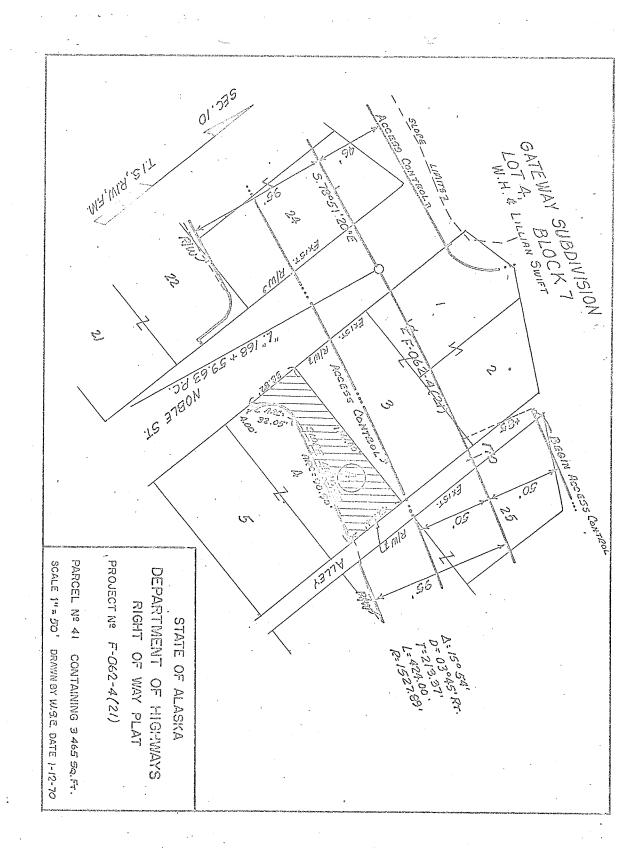

lic highway, known as Alaska Project No. F-062-4(21), as a controlled access facility as contemplated by Sec. 19.20.010 through Sec. 19.20.050, Alaska Statutes, said highway to consist of inner through traffic lanes and adjacent frontage road \_, the GRANTOR \_ hereby convey \_ and warrant \_ to the GRANTEE, any and all rights or easements appurtenant to the grantors remaining property by reason of its location abutting said highway, including and without limiting the foregoing, all rights of ingress to or egress from said highway; provided, however, that such remaining property of the grantor shall abut upon and have access to said frontage road which will be connected with said highway only at such points as may be established by public authority.

PROJECT NO. F-062-4(21)
PARCEL NO. 41



42. A tract of land for Alaska Project F-062-4(21) situate in Section 10, T. 1 S., R. 1 W., F.M., in Lots 23, 24 & 25, Block 7, Gateway Subdivision, Fourth Judicial District, State of Alaska, said tract being described as follows:

described as follows:

All of Lots 23, 24 & 25, Block 7, Gateway Subdivision.

Containing 15,818 square feet, more or less.

PROJECT NO. F-062-4(21)
PARCEL NO. 42



#### 70-8903

### WARRANTY DEED

(Access Controlled)

| The GRANTOR S STANLEY R. WEBBER and MAY YOLANDA WEBBER,