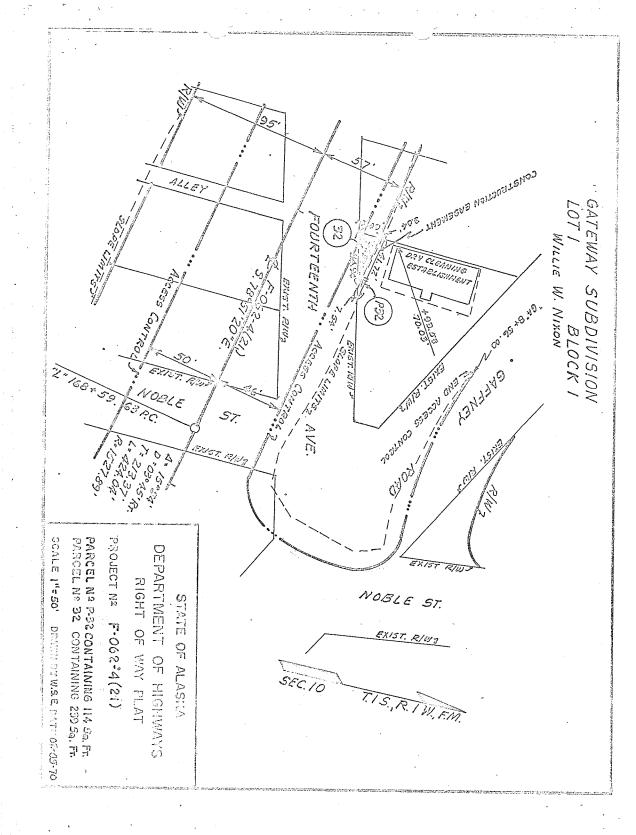

et, more or less.

To enable the grantee to construct and maintain a public highway, known as Alaska Project No. F-062-4(21), as a controlled access facility, as contemplated by Sec. 19.20.010 through Sec. 19.20.050, Alaska Statutes, th grantor hereby convey and warrant to the grantee any and all rights or easements appurtenant to the grantors remaining property by reason of i abutting said highway, including, without limiting the foregoing, all righ of ingress to or egress from the grantors remaining property contiguous to the lands hereby conveyed to or from said highway EXCEPTING and reserving to the grantor, successors or assigns, the Right of Access, limiting, however, access to that portion of Gaffney Road lying Westerly of Station Ga-8+56.00.

PROJECT NO. F-062-4(21)
PARCEL NO. 32



#### WARRANTY

70-8904

(Access Controlled)

| The GRANTORALAS               | KA NATIONAL BANI | K OF | FAIRBANKS, | Executo | r of th | e Estate | of     |
|-------------------------------|------------------|------|------------|---------|---------|----------|--------|
| Kenneth P. Anderson           | ı, Deceased.     |      |            |         |         |          |        |
| for and in consideration of _ | One Thousand     | Six  | Hundred    | Fifty   | Dollar  | s and l  | No/100 |
| (\$1,650.00)                  |                  |      |            |         |         |          |        |

conveys and warrants to the STATE OF ALASKA, the following described real estate situated in the State of Alaska, to wit:

A tract of land for Alaska Project F-062-4(21) situate in Sectio