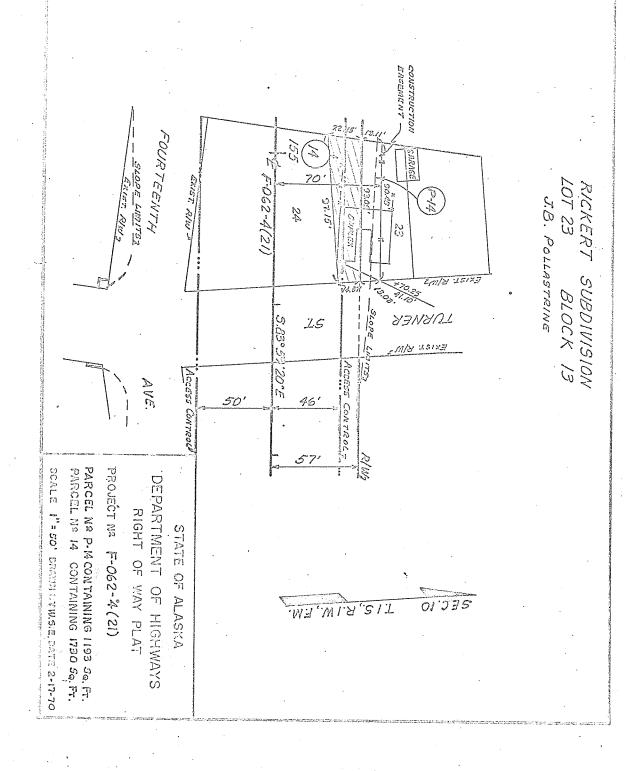

|



15. A tract of land for Alaska Project F-062-4(21) situate in Lot 24, Block 13, Rickert Subdivision, said subdivision as shown on Instrument Number 96-332 in the Fairbanks Recorder's Office, Fourth Judicial District, State of Alaska, said tract being described as follows:

All of Lot 24.

Containing 9705 square foot more or last

Containing 9705 square feet, more or less.

PROJECT NO. F-062-4(21) PARCEL NO. 15



16. A tract of land for Alaska Project F-062-4(21) situate in Section 10, T. 1 S., R. 1 W., F.M., in Lot 3, Block 20, Rickert Subdivision, said subdivision as shown on Instrument Number 174-402 in the Fairbanks Recorder's Office, Fourth Judicial District, State of Alaska. said tract being described as follows:

of Alaska, said tract being described as follows:

Beginning at the