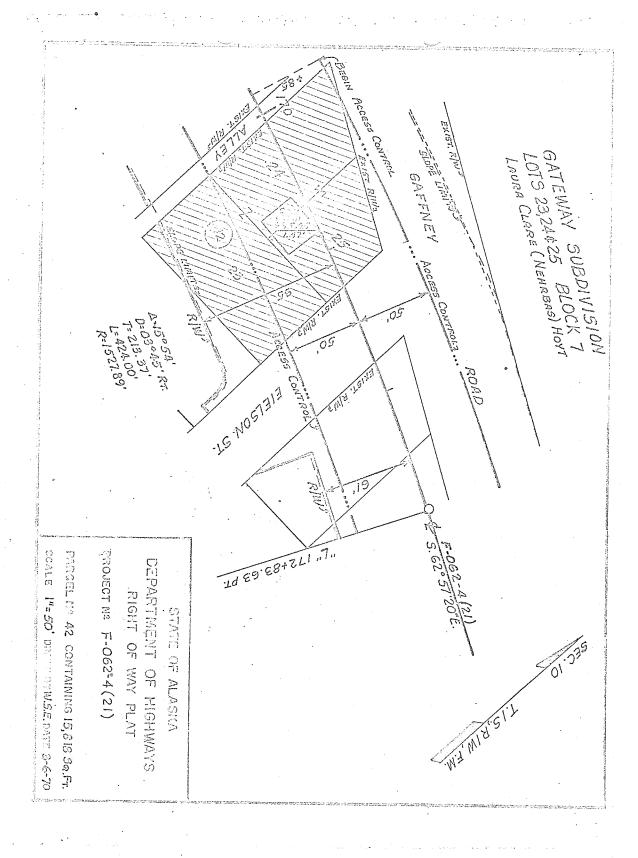

of its location abutting said highway, including and without limiting the foregoing, all rights of ingress to or egress from said highway; provided, however, that such remaining property of the grantor shall abut upon and have access to said frontage road which will be connected with said highway only at such points as may be established by public authority.

PROJECT NO. F-062-4(21)
PARCEL NO. 41



42. A tract of land for Alaska Project F-062-4(21) situate in Section 10, T. 1 S., R. 1 W., F.M., in Lots 23, 24 & 25, Block 7, Gateway Subdivision, Fourth Judicial District, State of Alaska, said tract being described as follows:

described as follows:

All of Lots 23, 24 & 25, Block 7, Gateway Subdivision.

Containing 15,818 square feet, more or less.

PROJECT NO. F-062-4(21)
PARCEL NO. 42



#### 70-8903

### WARRANTY DEED

(Access Controlled)

| The GRANTOR S STANLEY R. WEBBER and MAY YOLANDA WEBBER,