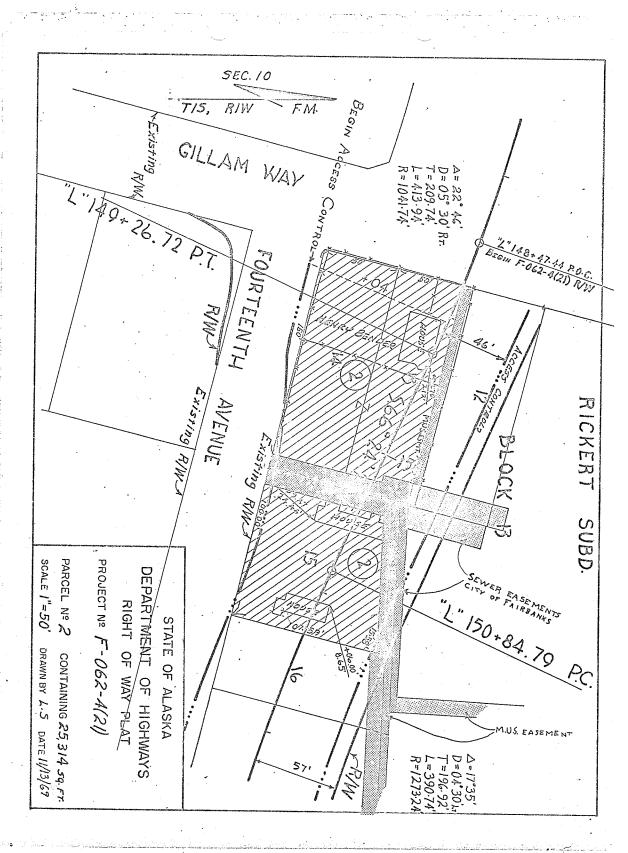

property contiguous t the lands hereby conveyed to or from said highway EXCEPTING and reserving to the grantor , successors or assigns, the Right of Access, limiting, however, access to that portion of Thirteenth Avenue (Airport Way) lying easterly of Station "A" 10+79.95.

PROJECT NO. F-062-4(21)

PARCEL NO. 1



2. A tract of land for Alaska Project F-062-4(21) situate in Section 10, T. 1 S., R. 1 W., F.M., in Lots 13, 14 & 15, Block 13, Rickert Subdivision, said subdivision as shown on Instrument Number 96-332 in the Fairbanks Recorder's Office, Fourth Judicial District, State of Alaska, said tract being described as follows:

 $$\operatorname{All}$  of Lots 13, 14 & 15, Block 13, Rickert Subdivision.

Containing 25,314 square feet, more or less.

PROJECT NO. F-062-4(21)
PARCEL NO. 2



Pairbanks Recording District

Madaga. 70-828

WARRANTY

(Access Controlled)

| (AZOSON COMPONEN)