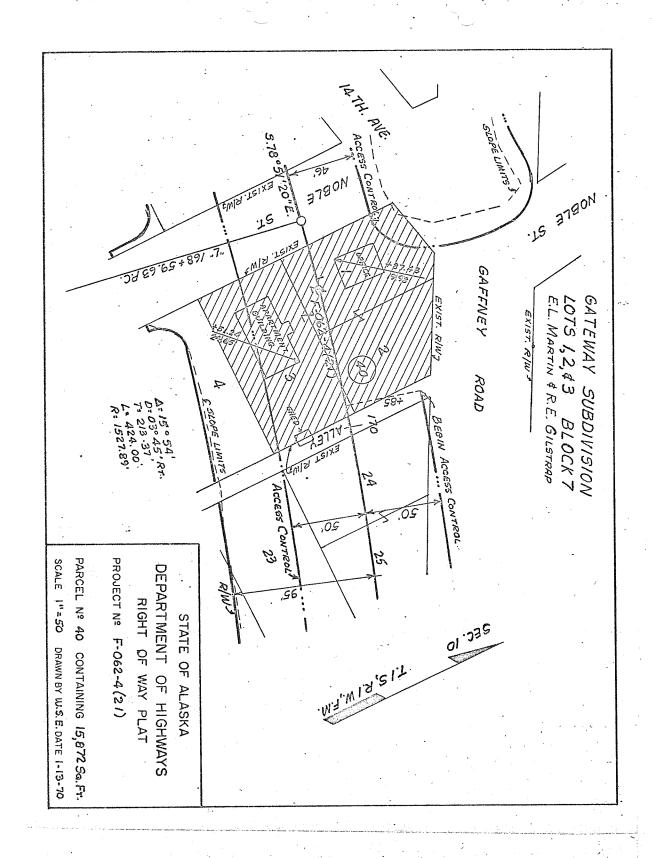

t limiting the foregoing, all rights of ingress to or egress from said highway; provided, however, that such remaining property of the grantor shall abut upon and have access to said frontage road\_ which will be connected with said highway only at such points as may be established by public authority.

WITNESS hand and seal this 28th day of November 1969.

PROJECT No. F-062-4(21)

PARCEL No. 39

PARCIEN 39

40. A tract of land for Alaska Project F-062-4(21) situate in Section 10, T. 1 S., R. 1 W., F.M., in Lots 1, 2 & 3, Block 7, Gateway Subdivision, said subdivision as shown on Instrument Number 102-797 in the Fairbanks Recorder's Office, Fourth Judicial District, State of Alaska, said tract being described as follows:

All of Lots 1, 2 & 3.

Containing 15872 square feet, more or less.



41. A tract of land for Alaska Project F-062-4(21) situate in Section 10, T. 1 S., R. 1 W., F.M., in Lot 4, Block 7, Gateway Subdivision, Fourth Judicial District, State of Alaska, said tract being described as follows:

Beginning at the northwest corner of Lot 4; thence easterly along the northerly line of said lot a distance of 114.00 feet to the northeast corner of said lot; thence southerly along the easterly line of said lot a distance of 42.94 feet to the southerly right of way line of Alaska Project F-062-4(21); thence from a tangent that bears N. 72°33'33" W., westerly along a 03°59'55" curve to the left (radius=1432.89 feet) through an arc of 03°38'05" a distance of 90.90 feet to a point of compound curve; thence southwesterly along a 318°18'36" curve to the left (radius=18.00 f