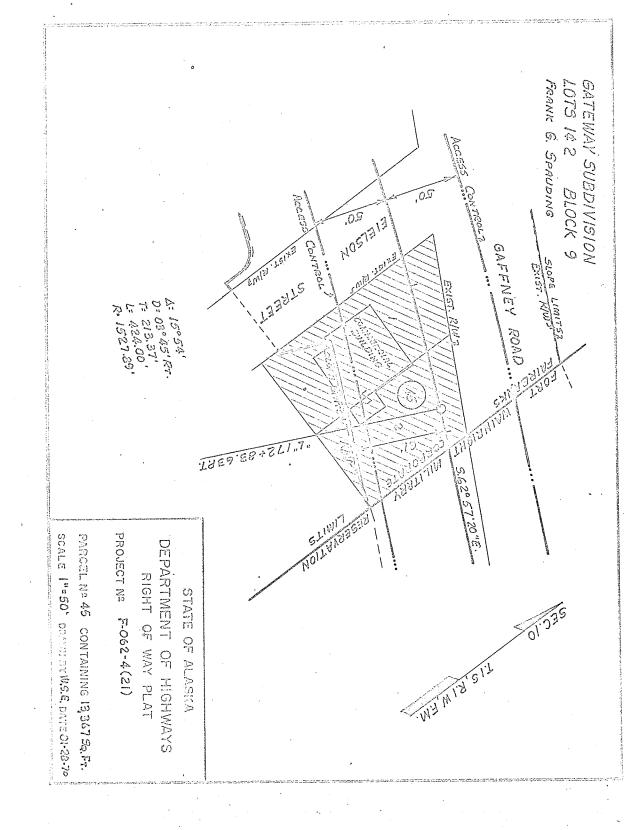

|

PARCEL 43

45. A tract of land for Alaska Project F-062-4(21) situate in Section 10, T. 1 S., R. 1 W., F.M., in Lots 1 & 2, Block 9, Gateway Subdivision, Fourth Judicial District, State of Alaska, said tract being described as follows:

All of Lots 1 & 2, Block 9, Gateway Subdivision.
Containing 13367 square feet, more or less.

PROJECT NO. F-062-4(21) PARCEL NO.



SCHEDULE "B"