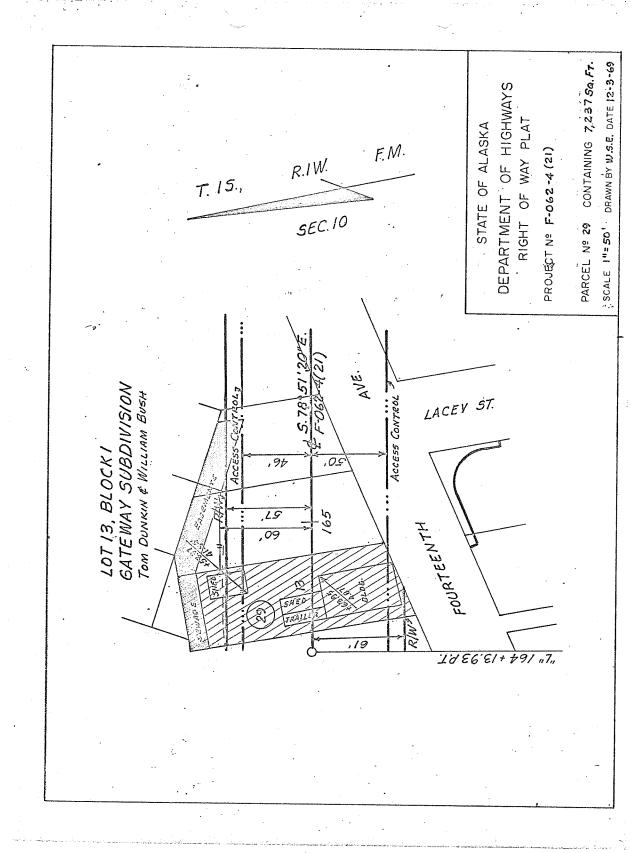

.010 through Sec. 19.20.050, Alaska Statutes, th grantor hereby convey and warrant to the grantee any and all rights or easements appurtenant to the grantors remaining property by reason of i abutting said highway, including, without limiting the foregoing, all righ of ingress to or egress from the grantors remaining property contiguous to the lands hereby conveyed to or from said highway.

PROJECT NO. F-062-4(21)

PARCEL NO. 28



SCHEDULE "B'

29. A tract of land for Alaska Project F-062-4(21) situate in Section 10, T. 1 S., R. 1 W., F.M., in Lot 13, Block 1, Gateway Subdivision, Fourth Judicial District, State of Alaska, said tract being described as follows:

All of Lot 13, Block 1, Gateway Subdivision.
Containing 7237 square feet, more or less.

PROJECT NO. F-062-4(21)
PARCEL NO. 29



30. A tract of land for Alaska Project F-062-4(21) situate in Section 10, T. 1 S., R. 1 W., F.M., in Lot 14, Block 1, Gateway Subdivision, Fourth Judicial District, State of Alaska, said tract being described as follows:

Beginning at the southeast corner of Lot 14; thence westerly along the southerly line of said lot a distance of 51.58 feet to the southwest corner of said lot; thence northerly along the westerly line of said lot a distance of 106.77 feet to the northerly right of way line of Alaska Project F-062-4(21); thence S. 78°51'20" E. along said right of way line a distance of 50.66 feet to the easterly line of said lot; thence southerly along said easterly line a distance of 85.98 feet to the point of beginning.

Containing 4819 square feet, more or less.

To enable the grantee