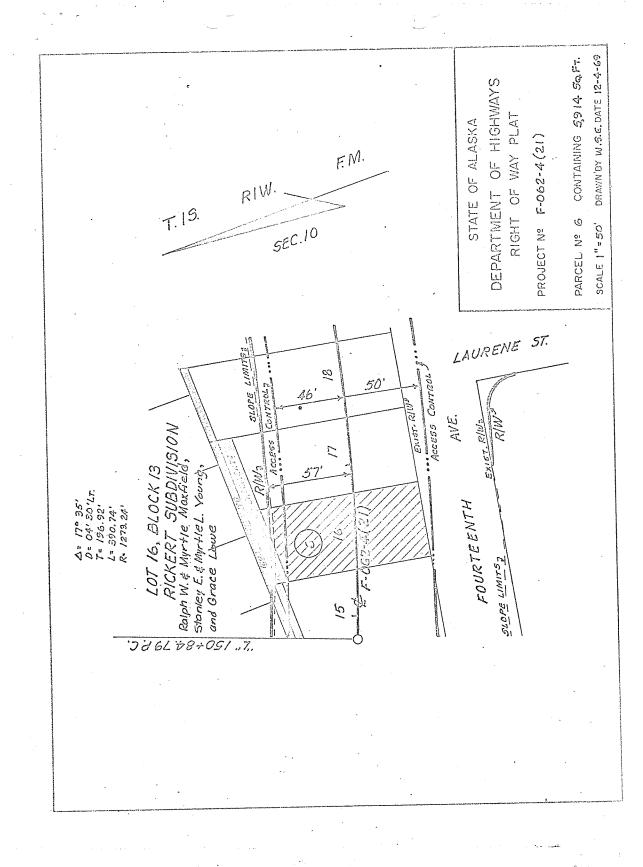

ssigns, the Right of Access to said highway via Thirteenth Avenue, also known as Airport Way.

PROJECT NO. F-062-4(21)

PARCEL NO. 4

LOT 10, BLOCK 13 RICKERT SUBDIVISION ی SCALE !"=50' DRAWN BY W.S.E. DATE 1-8-70 PARCEL Nº 4 PROJECT Nº F-062-4(21) DEPARTMENT OF HIGHWAYS RIGHT OF WAY PLAT JAMES C. & BETTY C. BUCHANAN STATE OF ALASKA CONTAINING 1376 Se. Ft.

6. A tract of land for Alaska Project F-062-4(21) situate in Section 10, T. 1 S., R. 1 W., F.M., in Lot 16, Block 13, Rickert Subdivision, said subdivision as shown on Instrument Number 96-332 in the Fairbanks Recorder's Office, Fourth Judicial District, State of Alaska, said tract being described as follows:

All of Lot 16, Block 13, Rickert Subdivision. Containing 5914 square feet, more or less.

PROJECT NO. F-062-4(21) • PARCEL NO.



7. A tract of land for Alaska Project F-062-4(21) situate in Section 10, T. 1 S., R. 1 W., F.M., in Lot 25, Block 12, Rickert Subdivision, said subdivision as shown on Instrument Number 96-332 in the Fairbanks Recorder's Office, Fourth Judicial District, State of Alaska, said tract being described as follows:

Beginning at the northeast corner of Lot 25; thence southerly along the easterly line of said lot a distance of 26.60 feet to the southerly right of way line of Alaska Project F-062-4(21); thence N. 76°44'55" W. along said right of way line a distance of 1.16 feet; thence N. 13°15'05" E. a distance of 3.19 feet to a point of curve; thence northwesterly along a 286°28'45" curve to the left (radius=20.00 feet) through an arc of 86°04'14" a distance of 30.04 feet to a point of reverse