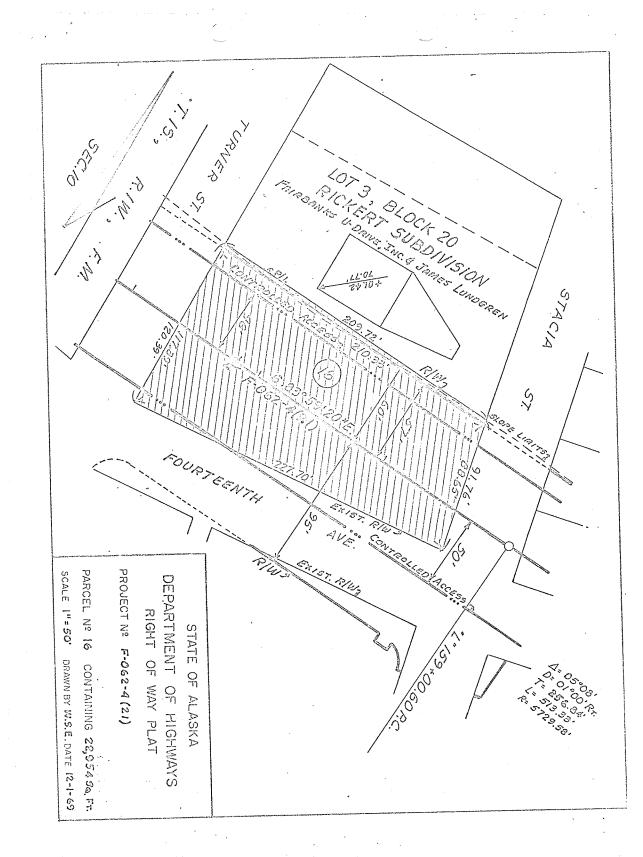

10, T. 1 S., R. 1 W., F.M., in Lot 3, Block 20, Rickert Subdivision, said subdivision as shown on Instrument Number 174-402 in the Fairbanks Recorder's Office, Fourth Judicial District, State of Alaska. said tract being described as follows:

of Alaska, said tract being described as follows:

Beginning at the southeast corner of Block 20; thence westerly along the southerly line of said block a distance of 227.70 feet to the southwest corner of said block; thence northerly along the westerly line of said block a distance of 120.39 feet thence S. 83°59'20" E. a distance of 209.72 feet to the easterly line of said block; thence southerly along said easterly line a distance of 91.76 feet to the point of beginning.

Containing 22954 square feet, more or less.

PROJECT F-062-4(21)

PARCEL 16



FAIRBANKS Serial No. 70 - 51/59

OFFIDS

## WARRANTY DEED

(Access Controlled)

The GRANTOR ESTATE OF LEWIS C. CYSEWSKI, by Bonnie Jean Cysewski,

| Executrix,        | and     | BON  | NIE | J,   | CYSEWS  | KI, | his  | widow  |         |     |        |          |      |
|-------------------|---------|------|-----|------|---------|-----|------|--------|---------|-----|--------|----------|------|
| for and in consi- | deratio | n of | Two | ) Tł | nousand | Fiv | е Ні | undred | Dollars | and | No/100 | (\$2,500 | .00) |

conveys and warrants to the STATE OF ALASKA, the following described real estate situated in the State of Alaska, to wit:

17. A tract of land for Alaska Project F-062-4(21) situate in Section 10, T. 1 S., R. 1 W., F.M., in Lot 22, Block 21, Rickert Subdivision, said s