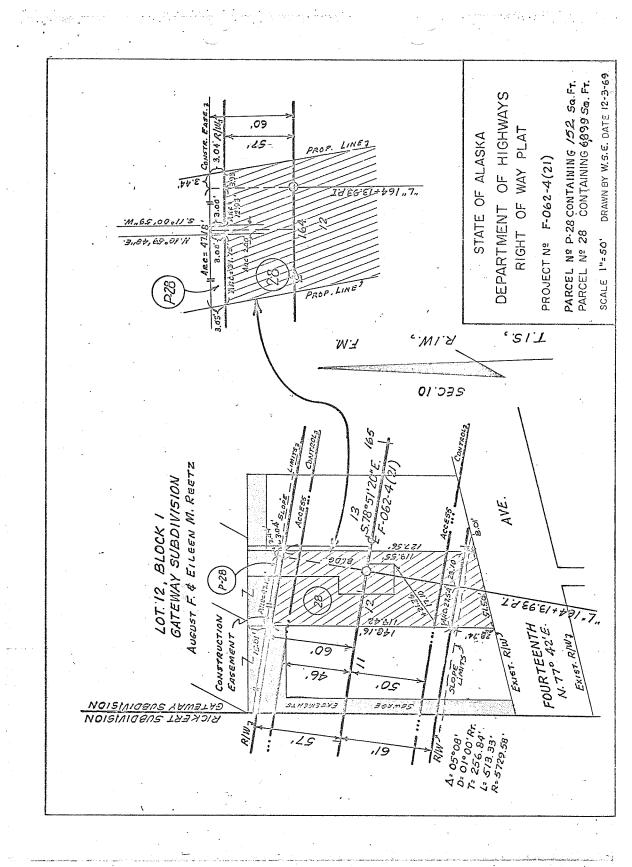

ner of said
lot; thence southwesterly along said southerly lot line a distance
of 51.50 feet to the point of beginning.

The above described tract of land contains 6899 square feet, more or less.

To enable the grantee to construct and maintain a public highway, known as Alaska Project No. F-062-4(21), as a controlled access facility, as contemplated by Sec. 19.20.010 through Sec. 19.20.050, Alaska Statutes, th grantor hereby convey and warrant to the grantee any and all rights or easements appurtenant to the grantors remaining property by reason of i abutting said highway, including, without limiting the foregoing, all righ of ingress to or egress from the grantors remaining property contiguous to the lands hereby conveyed to or from said highway.

PROJECT NO. F-062-4(21)

PARCEL NO. 28



SCHEDULE "B'

29. A tract of land for Alaska Project F-062-4(21) situate in Section 10, T. 1 S., R. 1 W., F.M., in Lot 13, Block 1, Gateway Subdivision, Fourth Judicial District, State of Alaska, said tract being described as follows:

All of Lot 13, Block 1, Gateway Subdivision.
Containing 7237 square feet, more or less.

PROJECT NO. F-062-4(21)
PARCEL NO. 29



30. A tract of land for Alaska Project F-062-4(21) situate in Section 10, T. 1 S., R. 1 W., F.M., in Lot 14, Block 1, Gateway Subdivision, Fourth Judicial District, State of Alaska, said tract being described as follows:

Beginning at the southeast corner of Lot 14; thence westerly along the southerly line of said lot a distance of 51.58 feet to the southwest corner of said lot; thence northerly along the westerly line of said l