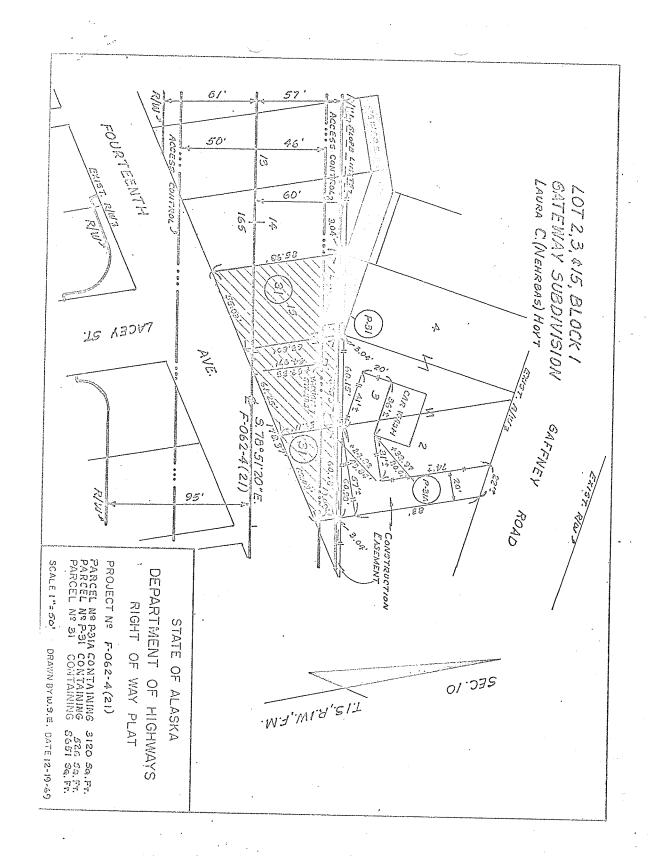

Containing 8651 square feet, more or less.

To enable the grantee to construct and maintain a public highway, known as Alaska Project No. F-062-4(21), as a controlled access facility, as contemplated by Sec. 19.20.010 through Sec. 19.20.050, Alaska Statutes, the granter hereby convey and warrant to the grantee any and all rights or easements appurtenant to the grantors remaining property by reason of abutting said highway, including, without limiting the foregoing, all right of ingress to or egress from the grantors remaining property contiguous to the lands hereby conveyed to or from said highway EXCEPTING and reserving to the grantor, successors or assigns, the Right of Access to said highway via Gaffney Road.

PROJECT NO. F-062-4(21)
PARCEL NO. 31

·SCHEDULE "A"

CONDEMNATION DOCUMENT



SCHEDULE "B"

32. A tract of land for Alaska Project F-062-4(21) situate in Section 10, T. 1 S., R. 1 W., F.M., in Lot 1, Block 1, Gateway Subdivision, Fourth Judicial District, State of Alaska, said tract being described as follows:

Beginning at the southwest corner of Lot 1; thence northerly along the westerly line of said lot a distance of 14.09 feet to the northerly right of way line of Alaska Project F-062-4(21); thence S. 78°51'20" E. along said right of way line a distance of 34.32 feet to the southerly line of said lot; thence westerly along said southerly line a distance of 34.94 feet to the point of beginning.

Containing 239 square feet, more or less.

To enable the grantee to construct and maintain a public highway, known as Alaska Project No. F-062-4(21), as a controlled ac