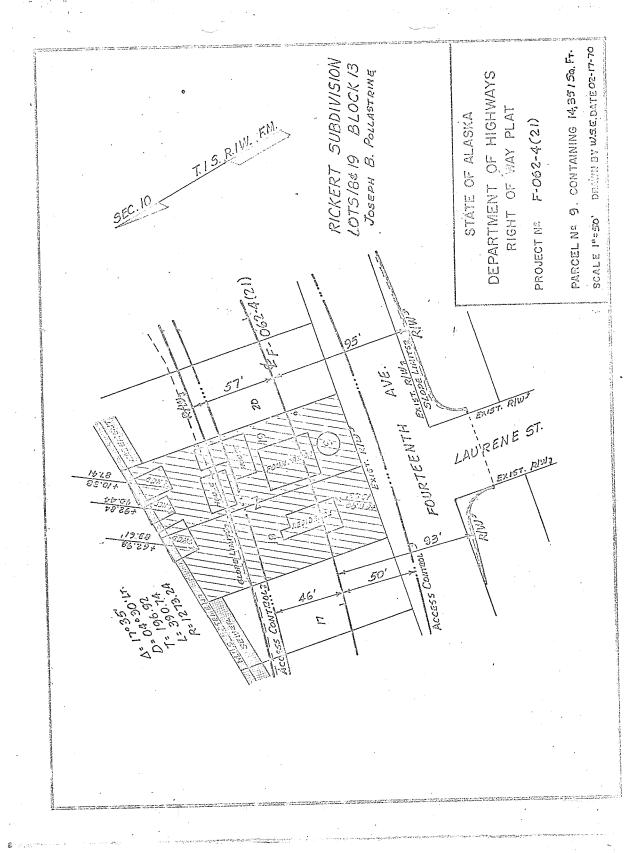

ickert Subdivision, said subdivision as shown on Instrument Number 96-332 in the Fairbanks Recorder's Office, Fourth Judicial District, State of Alaska, said tract being described as follows:

described as follows:

All of Lot 17, Block 13, Rickert Subdivision.

Containing 6419 square feet, more or less.

PROJECT NO. F-062-4(21)
PARCEL NO. 8



9. A tract of land for Alaska Project F-062-4(21) situate in Section 10, T. 1 S., R. 1 W., F.M., in Lots 18 & 19, Block 13, Rickert Subdivision, said subdivision as shown on Instrument Number 96-332 in the Fairbanks Recorder's Office, Fourth Judicial District, State of Alaska, said tract being described as follows:
All of Lots 18 & 19, Block 13, Rickert Subdivision.
Containing 14,351 square feet, more or less.

PROJECT NO. F-062-4(21)
PARCEL NO. 9







FARBANKS
Seriel Ho. 70 - 2650

## WARRANTY DEED

(Access Controlled)

| The GRANTOR S CLARENCE B. TIMPSON and DELORES E. TIMPSON,