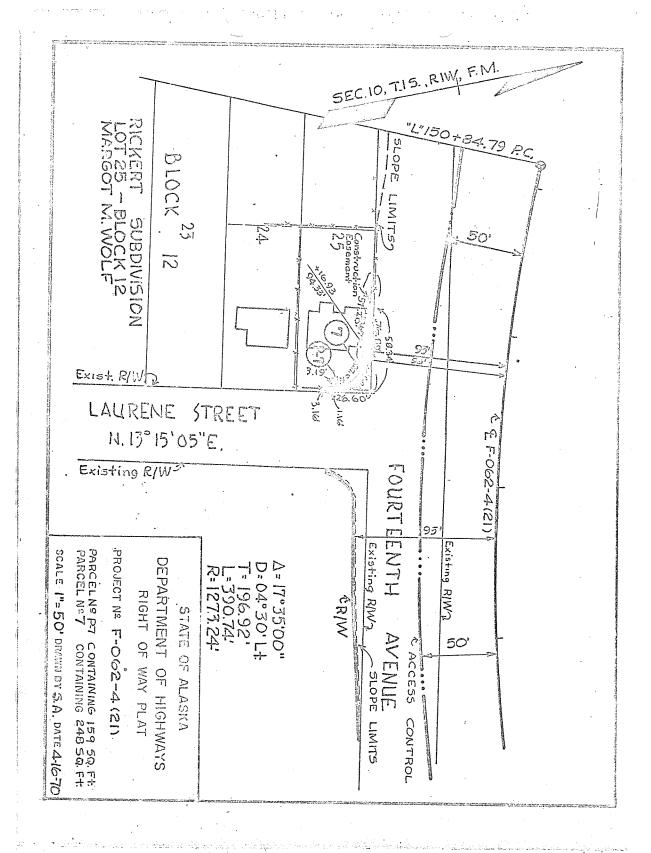

ay, known as Alaska Project No. F-062-4(21), as a controlled access facility as contemplated by Sec. 19.20.010 through Sec. 19.20.050, Alaska Statutes, said highway to consist of inner through traffic lanes and adjacent frontage road \_, the GRANTOR \_ hereby convey \_ and warrant \_ to the GRANTEE, any and all rights or easements appurtenant to the grantors remaining property by reason of its location abutting said highway, including and without limiting the foregoing, all rights of ingress to on egress from said highway; provided, however, that such remaining property of the grantor shall abut upon and have access to said frontage road which will be connected with said highway only at such points as any be established by public authority.

PROJECT NO. F-062-4(21)
PARCEL NO. 7

SCHEDUL"



8. A tract of land for Alaska Project F-062-4(21) situate in Section 10, T. 1 S., R. 1 W., F.M., in Lot 17, Block 13, Rickert Subdivision, said subdivision as shown on Instrument Number 96-332 in the Fairbanks Recorder's Office, Fourth Judicial District, State of Alaska, said tract being described as follows:

described as follows:

All of Lot 17, Block 13, Rickert Subdivision.

Containing 6419 square feet, more or less.

PROJECT NO. F-062-4(21)
PARCEL NO. 8



9. A tract of land for Alaska Project F-062-4(21) situate in Section 10, T. 1 S., R. 1 W., F.M., in Lots 18 & 19, Block 13, Rickert Subdivision, said subdivision as shown on Instrument Number 96-332 in the Fairbanks Recorder's Office, Fourth Judicial District, State of Alaska, said tract being described as follows:
All of Lots 18