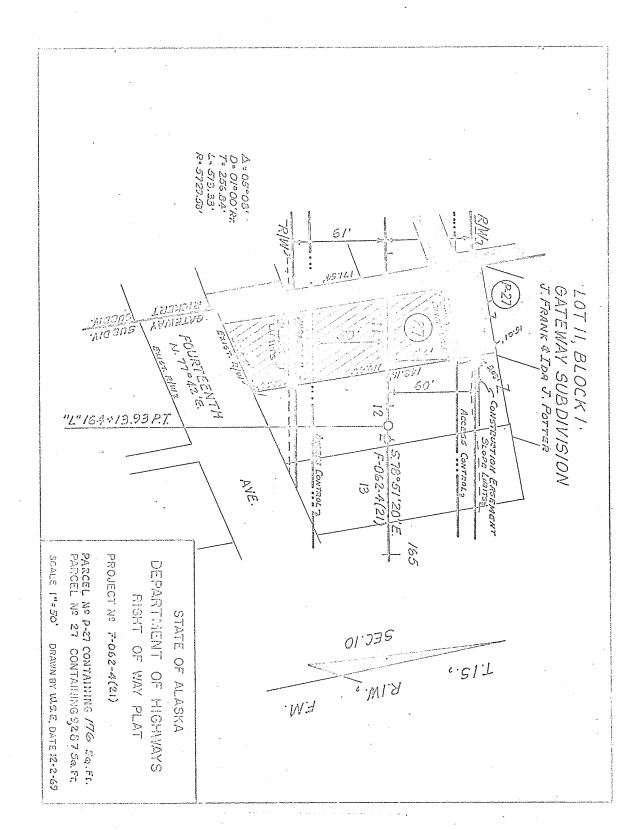

148.16 feet to the southeast corner of said lot; thence southwesterly along the southerly line of said lot a distance of 59.85 feet to the point of beginning.

The above described tract of land contains 9287 square feet, more or less.

To enable the grantee to construct and maintain a public highway, known as Alaska Project No. F-062-4(21), as a controlled access facility, as contemplated by Sec. 19.20.010 through Sec. 19.20.050, Alaska Statutes, th grantor hereby convey and warrant to the grantee any and all rights or easements appurtenant to the grantors remaining property by reason of i abutting said highway, including, without limiting the foregoing, all right of ingress to or egress from the grantors remaining property contiguous to the lands hereby conveyed to or from said highway.



SCHEDULE "B"

28. A tract of land for Alaska Project No. F-062-4(21) situate in Section 10, T. 1 S., R. 1 W., F.M., in Lot 12, Block 1, Gateway Subdivision, Fourth Judicial District, State of Alaska. The boundaries of said tract of land are described as follows:

boundaries of said tract of land are described as follows:

Beginning at the southwest corner of Lot 12; thence
northerly along the westerly line of said lot a distance of 148.16 feet
to the northerly right of way line of Alaska Project F-062-4(21);
thence easterly along said northerly right of way line along a
00°59'25" curve to the right (radius=5786.58 feet) through an arc
of 00°18'52" a distance of 31.75 feet; thence N. 10°59'48" E.
a distance of 3.00 feet; thence from a tangent that bears
S. 79°00'12" E. easterly along a 00