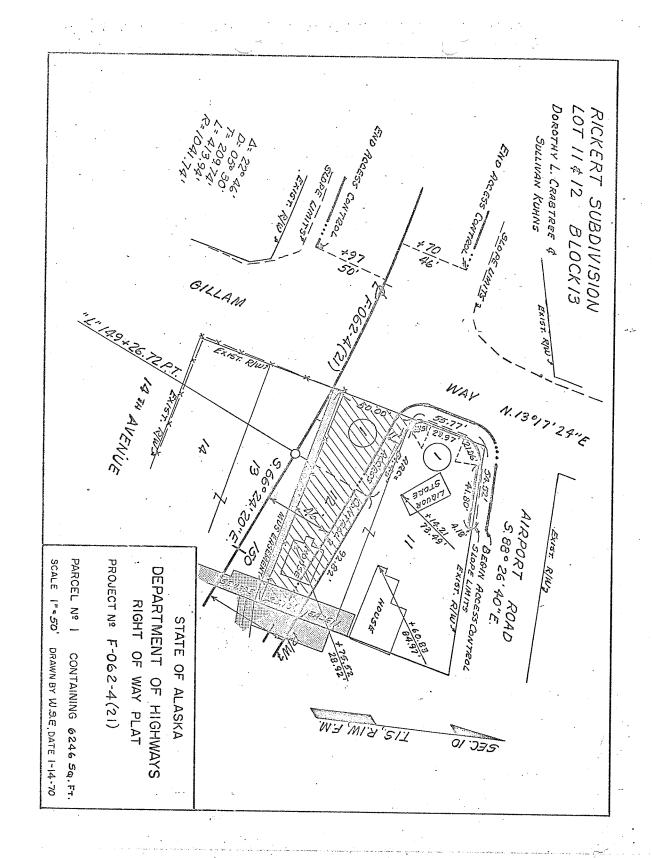

.

To enable the grantee to construct and maintain a public highway, known a Alaska Project No. F-062-4(21), as a controlled access facility, as contemplated by Sec. 19.20.010 through Sec. 19.20.050, Alaska Statutes, t grantor hereby convey and warrant to the grantee any and all rights or easements appurtenant to the grantors remaining property by reason of abutting said highway, including, without limiting the foregoing, all rig of ingress to or egress from the grantors remaining property contiguous t the lands hereby conveyed to or from said highway EXCEPTING and reserving to the grantor , successors or assigns, the Right of Access, limiting, however, access to that portion of Thirteenth Avenue (Airport Way) lying easterly of Station "A" 10+79.95.

PROJECT NO. F-062-4(21)

PARCEL NO. 1



2. A tract of land for Alaska Project F-062-4(21) situate in Section 10, T. 1 S., R. 1 W., F.M., in Lots 13, 14 & 15, Block 13, Rickert Subdivision, said subdivision as shown on Instrument Number 96-332 in the Fairbanks Recorder's Office, Fourth Judicial District, State of Alaska, said tract being described as follows:

 $$\operatorname{All}$  of Lots 13, 14 & 15, Block 13, Rickert Subdivision.

Containing 25,314 square feet, more or less.

PROJECT NO. F-062-4(21)
PARCEL NO. 2



Pairbanks Recording District

Madaga. 70-828

WARRANTY

(Access Controlled)

| (AZOSON COMPONEN)