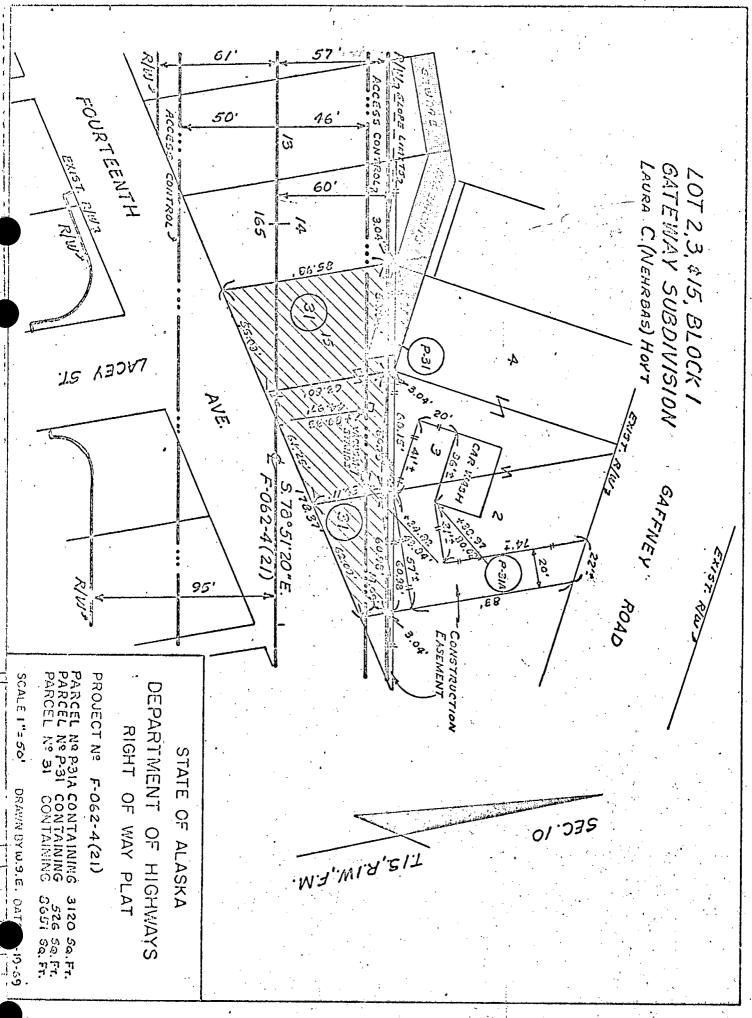

II.

The property and access to be acquired aggregates:
Parcel No. 31 - 8,651 Square Feet, more or less;
Parcel No. P-31 - 526 Square Feet, more or less;

Parcel No. P-31A - 3,120 Square Feet, more or less; located in the Fairbanks Recording District, State of Alaska. The property and access being taken for public use is more particularly described in Schedules "A", "B" and "C" attached hereto, and by this reference made a part hereof. This is the description of the same land described in the Complaint filed in the above-entitled action.

III.

Schedule "B" attached hereto is a plat showing the property and access taken. Schedule "C" attached hereto is a parcel vicinity map which shows the location, route, and termini of said project, on which the property and access taken is designated as Parcel Nos. 31, P-31 and P-31A.

TRICT A RNEY
DRITH DICIAL DISTRIC STATE OF ALAS
604 BARNETTE ST., FAIRBANKS, ALASKA
PHONE 432-1565

31. A tract of land for Alaska Project F-062-4(21) situate in Section 10, T. 1 S., R. 1 W., F.M., in Lots 15, 3 & 2, Block 1, Gateway Subdivision, Fourth Judicial District, State of Alaska, said tract being described as follows:

Beginning at the southeast corner of Lot 2; thence westerly along the southerly line of Lots 2, 3 & 15 a distance of 178.37 feet to the southwest corner of Lot 15; thence northerly along the westerly line of Lot 15 a distance of 85.98 feet to the northerly right of way line of Alaska Project F-062-4(21); thence S. 78°51'20" E. along said right of way line a distance of 175.17 feet to the easterly line of Lot 2; thence southerly along said easterly line a distance of 14.09 feet to the point of beginning.

Containing 8651 square feet, more or less.

To enable the grantee to construct and maintain a public highway, known as Alaska Project No. F-062-4(21), as a controlled access facility, as contemplated by Sec. 19.20.010 through Sec. 19.20.050, Alaska Statutes, the grantor hereby convey and warrant to the grantee any and all rights or easements appurtenant to the grantors remaining property by reason of its abutting said highway, including, without limiting the foregoing, all rights of ingress to or egress from the grantors remaining property contiguous to the lands hereby conveyed to or from said highway EXCEPTING and reserving to the grantor, successors or assigns, the Right of Access to said highway via Gaffney Road.

PROJECT NO. F-062-4(21)

PARCEL NO. 31

A tract of land for Alaska Project F-062-4(21) situate in Section 10, T. 1 S., R. 1 W., F.M., in Lots 15, 3 & 2, Block 1, Gateway Subdivision, Fourth Judicial District, State of Alaska, said tract being described as follows:

Beginning at the intersection of the northerly right of way line of Alaska Project F-062-4(21) and the westerly line of Lot 15, said intersection being northerly along said westerly line a distance of 85.98 feet from the southwest corner of said lot; thence northerly along said westerly line a distance of 3.04 feet; thence S. 78°51'20" E. a distance of 175.17 feet to the easterly line of Lot 2; thence southerly along said easterly line a distance of 3.04 feet to an intersection with said northerly right of way line, said intersection being northerly a distance of 14.09 feet from the southeast corner of Lot 2; thence N. 78°51'20" W. along said right of way line a distance of 175.17 feet to the point of beginning.
Containing 526 square feet, more or less.

PROJECT NO. F-062-4(21)

PARCEL NO. P-31

P-31A. A tract of land for Alaska Project F-062-4(21) situate in Section 10, T. 1 S., R. 1 W., F.M., in Lots 2  $\xi$  3, Block 1, Gateway Subdivision, Fourth Judicial District, State of Alaska,

said tract being described as follows:

Beginning at the northeast corner of Lot 2; thence westerly along the northerly line of said lot a distance of 22 feet, more or less; thence southerly, parallel with and 20 feet westerly of the easterly line of said lot, a distance of 74 feet, more or less; thence westerly and perpendicular to said easterly line a distance of 31 feet, more or less, to the southeast corner of a building; thence westerly along said building a distance of 36 feet, more or less, to the southwest corner of said building; thence southerly along an extension of the westerly side of said building a distance of 20.00 feet; thence easterly and perpendicular to said westerly side a distance of 41 feet, more or less; thence easterly and perpendicular to said easterly line of said lot a distance of 57 feet, more or less, to said easterly line; thence northerly along said easterly line a distance of 83.00 feet to the point of beginning. Containing 3120 square feet, more or less.