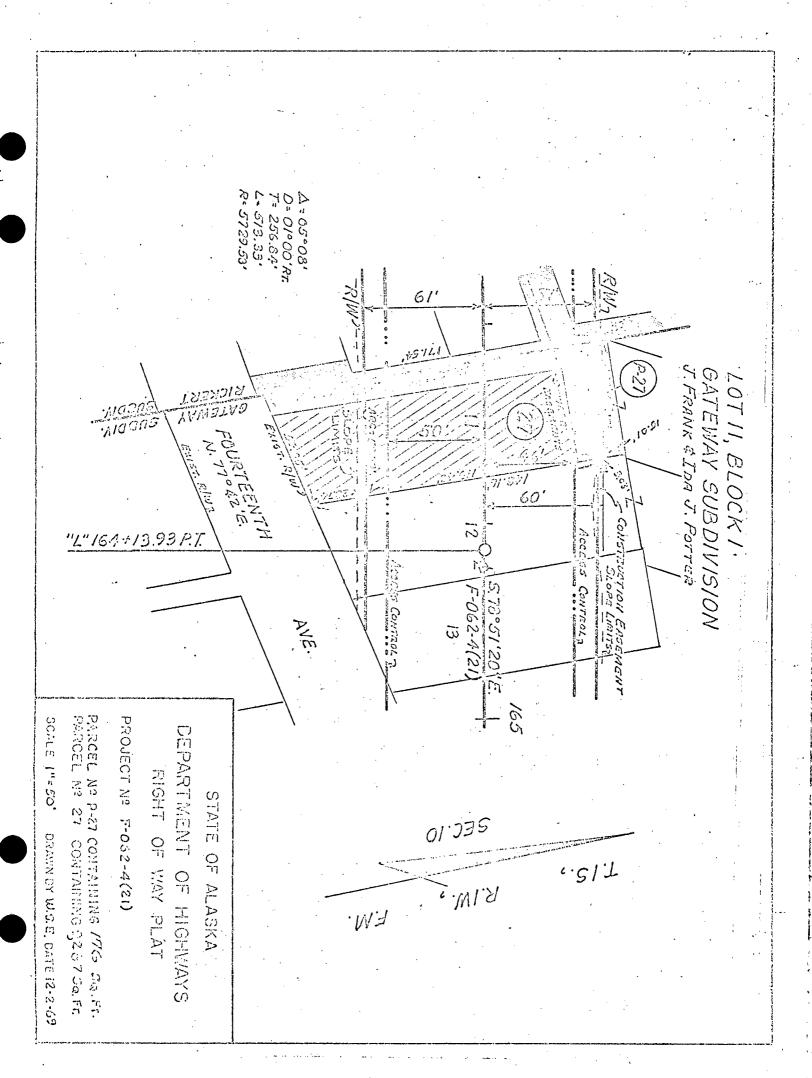

### III.

Schedule "B" attached hereto is a plat showing the property and access taken. Schedule "C" attached hereto is a parcel vicinity map which shows the location, route, and termini of said project, on which the property and access taken is designated as Parcel Nos. 27 and P-27.

The estate or interest in Parcel Nos. 27 and P-27 taken for public use is as follows:

Parcel No. 27, an estate in fee simple;

Parcel No. P-27, a temporary construction easement in, on and over Parcel No. P-27 for the duration of Alaska Project No. F-062-4(21), such easement being more fully described in Schedules "A" and "B" attached.

27

28

29

30 %

31

32

27. A tract of land for Alaska Project No. F-062-4(21) situate in Section 10, T. 1 S., R. 1 W., F.M., in Lot 11, Block 1, Gateway Subdivision, Fourth Judicial District, State of Alaska. The boundaries of said tract of land are described as follows:

Beginning at the southwest corner of Lot 11; thence northerly along the westerly line of said lot a distance of 171.54 feet to the northerly right of way line of Alaska Project F-062-4(21); thence easterly along said northerly right of way line along a 00°59'25" curve to the right (radius=5786.58 feet) through an arc of 00°34'54" a distance of 58.75 feet to the easterly line of said lot; thence southerly along said easterly line a distance of 148.16 feet to the southeast corner of said lot; thence southwesterly along the southerly line of said lot a distance of 59.85 feet to the point of beginning.

The above described tract of land contains 9287 square feet, more or less.

To enable the grantee to construct and maintain a public highway, known as Alaska Project No. F-062-4(21), as a controlled access facility, as contemplated by Sec. 19.20.010 through Sec. 19.20.050, Alaska Statutes, the grantor hereby convey and warrant to the grantee any and all rights or easements appurtenant to the grantors remaining property by reason of its abutting said highway, including, without limiting the foregoing, all rights of ingress to or egress from the grantors remaining property contiguous to the lands hereby conveyed to or from said highway.

P-27. A tract of land for Alaska Project F-062-4(21) situate in Section 10, T. 1 S., R. 1 W., F.M., in Lot 11, Block 1, Gateway Subdivision, Fourth Judicial District, State of Alaska, said tract being described as follows:

Beginning at the intersection of the northerly right of way line of Alaska Project F-062-4(21) and the easterly line of Lot 11, said intersection being southerly along said easterly line a distance of 15.01 feet from the northeast corner of said lot; thence westerly along said right of way line along a 00°59'25" curve to the left (radius=5786.58 feet) through an arc of 00°34'54" a distance of 58.75 feet to the westerly line of said lot; thence northerly along said westerly line a distance of 3.02 feet; thence easterly along a 00°59'23" curve to the right (radius=5789.58 feet) through an arc of 00°34'53" a distance of 58.75 feet to the easterly line of said lot; thence southerly along said easterly line a distance of 3.03 feet to the point of beginning.

Containing a total of 176 square feet, more or less.

PROJECT NO. F-062-4(21)
PARCEL NO. P-27