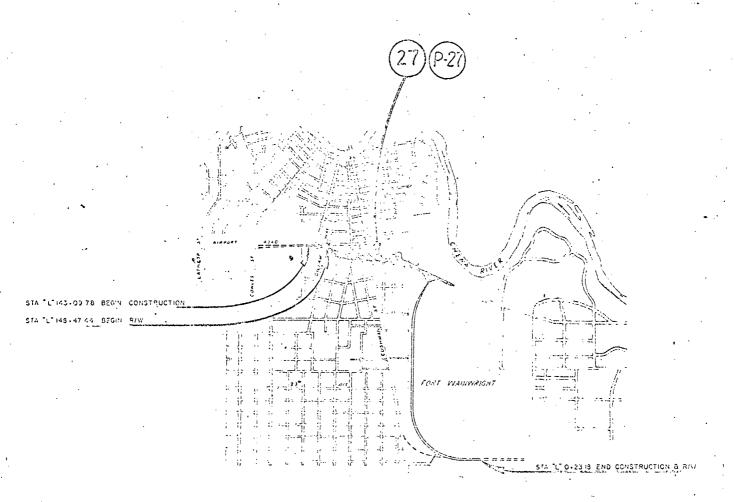

### III.

Schedule "B" attached hereto is a plat showing the property and access taken. Schedule "C" attached hereto is a parcel vicinity map which shows the location, route, and termini of said project, on which the property and access taken is designated as Parcel Nos. 27 and P-27.

PARCEL VIGINITY MAP

SCHEDULE "C"