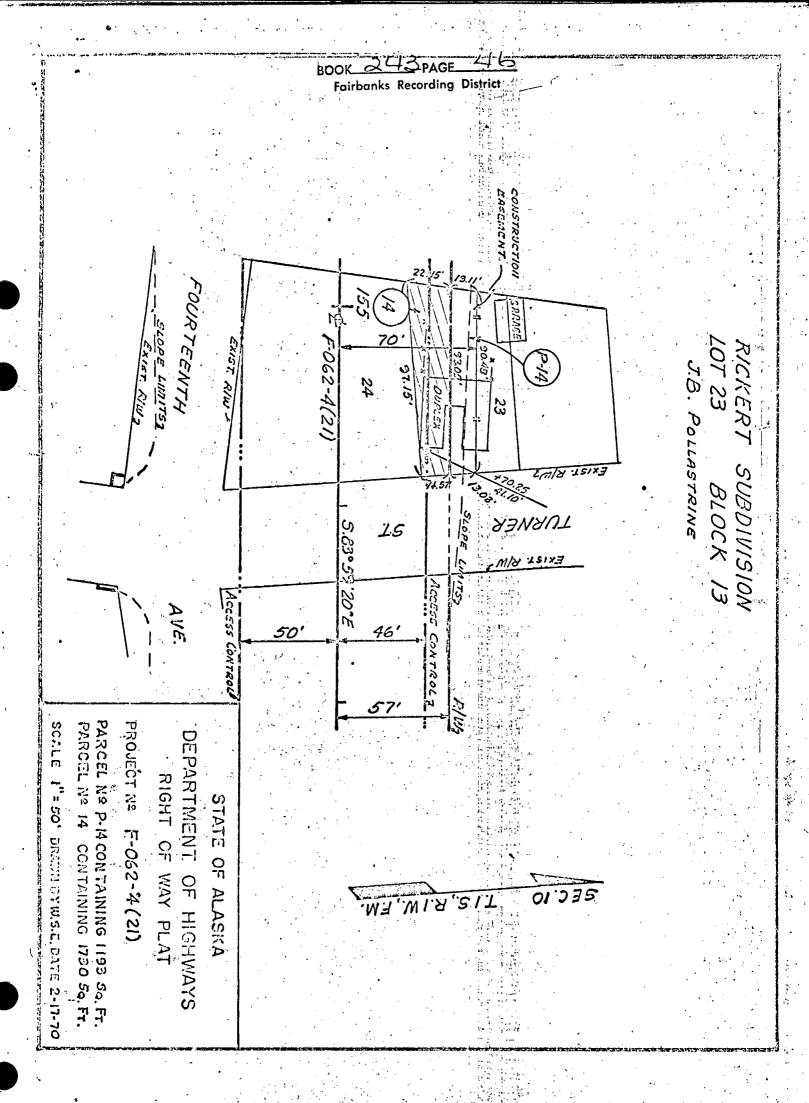

Winels my hand and the stal of this court this days.

, 19.**20** , at Foltbunks, Alaska, 4 OLGA T. STEGER

Clark of the Superior Court

14. A tract of land for Alaska Project F-062-4(21) situate in Section 10, T. 1 S., R. 1 W., F.M., in Lot 23, Block 13, Rickert Subdivision, said subdivision as shown on Instrument Number 96-332 in the Fairbanks Recorder's Office, Fourth Judicial District, State of Alaska, said tract being described as follows:

State of Alaska, said tract being described as follows:

Beginning at the southeast corner of Lot 23; thence westerly along the southerly line of said lot a distance of 97.15 feet to the southwest corner of said lot; thence northerly along the westerly line of said lot a distance of 22.15 feet to the northerly right of way line of Alaska Project F-062-4(21); thence S. 83°59'20" E. along said right of way line a distance of 93.05 feet to the easterly line of said lot; thence southerly along said easterly line a distance of 14.57 feet to the point of beginning.

Containing 1730 square feet, more or less.

To enable the grantee to construct and maintain a public highway, known as Alaska Project No. F-062-4(21), as a controlled access facility, as contemplated by Sec. 19.20.010 through Sec. 19.20.050, Alaska Statutes, the grantor hereby convey and warrant to the grantee any and all rights or easements appurtenant to the grantors remaining property by reason of it abutting said highway, including, without limiting the foregoing, all right of ingress to or egress from the grantors remaining property contiguous to the lands hereby conveyed to or from said highway EXCEPTING and reserving to the grantor, successors or assigns, the Right of Access to said highway via Turner Street.

PROJECT NO. F-062-4(21)

PARCEL NO. 14

P-14. A tract of land for Alaska Project F-062-4(21) situate in Section 10, T. 1 S., R. 1 W., F.M., in Lot 23, Block 13, Rickert Subdivision, said subdivision as shown on Instrument Number 96-332 in the Fairbanks Recorder's Office, Fourth Judicial District, State of Alaska, said tract being described as follows:

Beginning at the intersection of the northerly right of way line of Alaska Project F-062-4(21) and the westerly line of Lot 23, said intersection being northerly along said westerly line a distance of 22.15 feet from the southwest corner of said lot; thence northerly along said westerly line a distance of 13.11 feet; thence S. 83°59'20" E. a distance of 90.48 feet to the easterly line of said lot; thence southerly along said easterly line a distance of 13.03 feet to an intersection with said northerly right of way line, said intersection being northerly along said easterly line a distance of 14.57 feet from the southeast corner of said lot; thence N. 83°59'20" W. along said right of way line a distance of 93.05 feet to the point of beginning.

Containing 1193 square feet, more or less.

PROJECT NO. F-062-4(21)

PARCEL NO. P-14

SCHEDULE "B"

BOOK 243 PAGE 47

Fairbanks Recording District