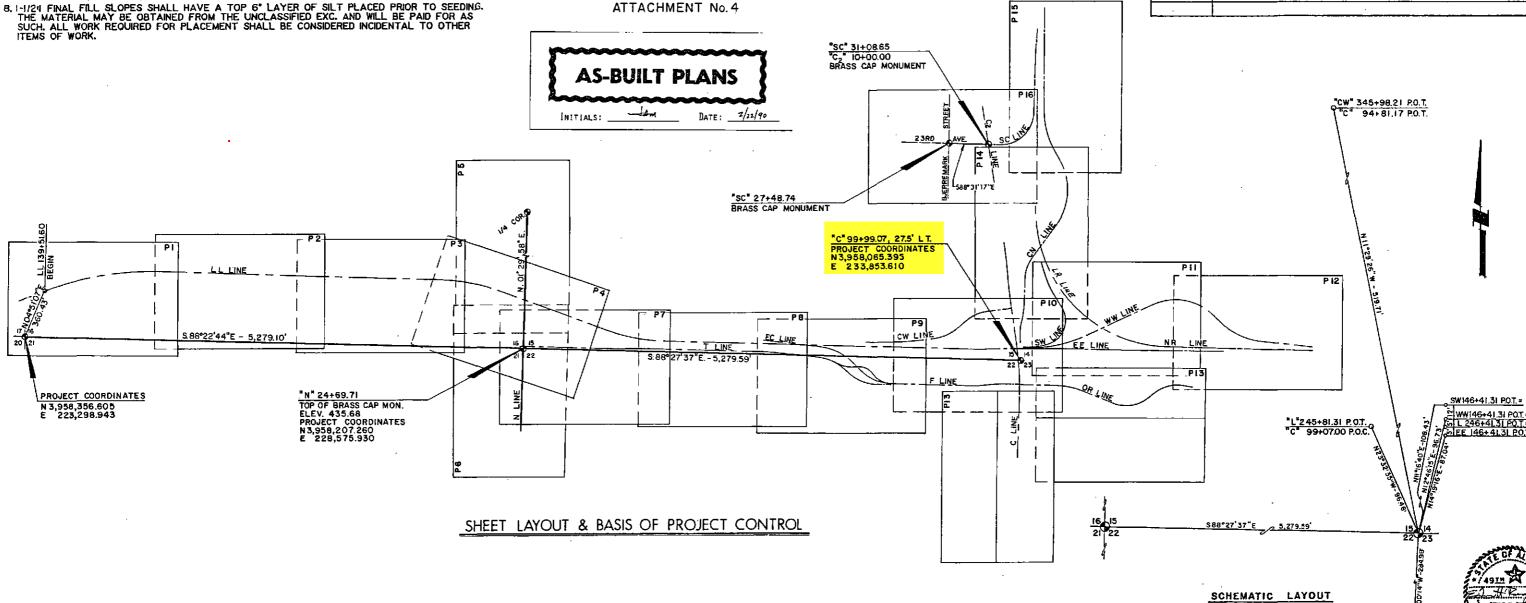

#### GENERAL NOTES

- L CULVERT LENGTHS AND LOCATIONS ARE SUBJECT TO MINOR REVISIONS.
- 2. SUPERELEVATION TRANSITIONS SHALL BE STAKED AND CONSTRUCTED AS DIRECTED BY THE ENGINEER.
- 3. THE "L" LINE (RIGHT-OF-WAY &) IS STAKED IN THE FIELD. THE RELATIONSHIP OF THE "L" LINE TO THE "LL" LINE (CONSTRUCTION & ) IS SHOWN ON THE PLANS.
- 4. SUITABLE EXCAVATED MATERIAL FROM STRIPPING SHALL BE USED FOR CONSTRUCTION OF FINISHED SLOPES AS DETAILED ON THE TYPICAL SECTION. HANDLING AND STOCKPILING OF THIS MATERIAL, AS MAY BE REQUIRED, SHALL BE IN A MANNER AND AT LOCATIONS APPROVED BY THE ENGINEER. THE CONTRACTOR WILL RECEIVE NO PAYMENT FOR DOUBLE HANDLING OF THIS MATERIAL.
- 5. QUANTITIES SHOWN AS 'TO' AND 'FROM' ON INDIVIDUAL PLAN SHEETS ARE FOR ESTIMATING PURPOSES ONLY AND REPRESENT ONLY ONE POSSIBLE METHOD OF BALANCING EARTHWORK QUANTITIES.
- 6. EXISTING DITCHES AND ORIGINAL GROUND AT THE TOE OF FILL SLOPES SHALL BE GRADED TO ENSURE PROPER DRAINAGE. THIS WORK SHALL NOT BE PAID FOR DIRECTLY BUT SHALL BE INCIDENTAL TO
- 7 SEED ALL AREAS OF DISTURBED GROUND AND NEWLY CONSTRUCTED SLOPES THAT ARE WITHIN THE RIGHT-OF-WAY.
- 8.1-1/24 FINAL FILL SLOPES SHALL HAVE A TOP 6" LAYER OF SILT PLACED PRIOR TO SEEDING. THE MATERIAL MAY BE OBTAINED FROM THE UNCLASSIFIED EXC. AND WILL BE PAID FOR AS SUCH. ALL WORK REQUIRED FOR PLACEMENT SHALL BE CONSIDERED INCIDENTAL TO OTHER