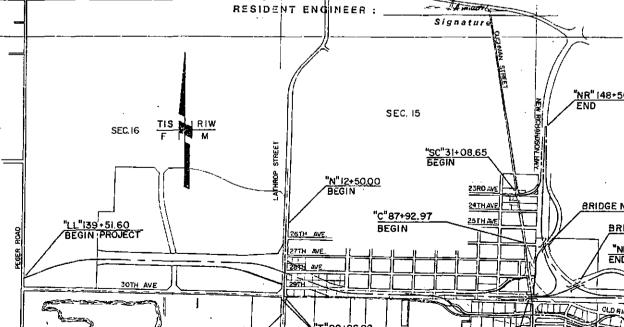

RÌCHARDSOI

WIDTH OF SUBGRADE WARES VARIES VARIES VARIES VARIES VARIES

VICINITY MAP

"N" 28+00.00 END

SEC. 21

RESIDENT ENGINEER :

The following STANDARD DRAWINGS apply to this project

LENGTH OF PROJECT 75