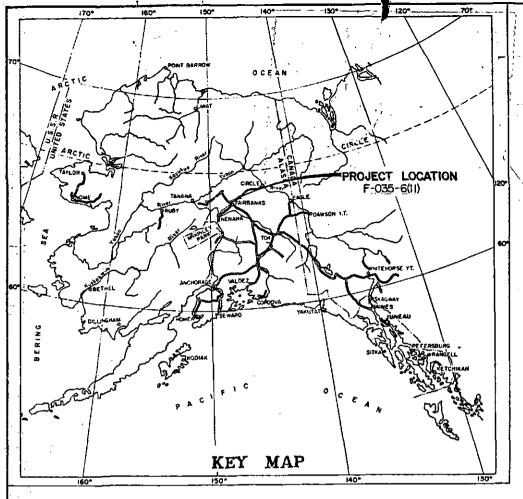

## PARKS HIGHWAY F~035~6(11)

### PEGER ROAD TO RICHARDSON HWY.

PAVING, GRADING, DRAINAGE, ILLUMINATION, SIGNING, BRIDGES, UTILITY RELOCATION, SEWER & SIGNALIZATION

AS-BUILT

60233 CONTRACTOR: SVERDRUP CORP. R20129 RES.ENG.: JOHN A. MILLER