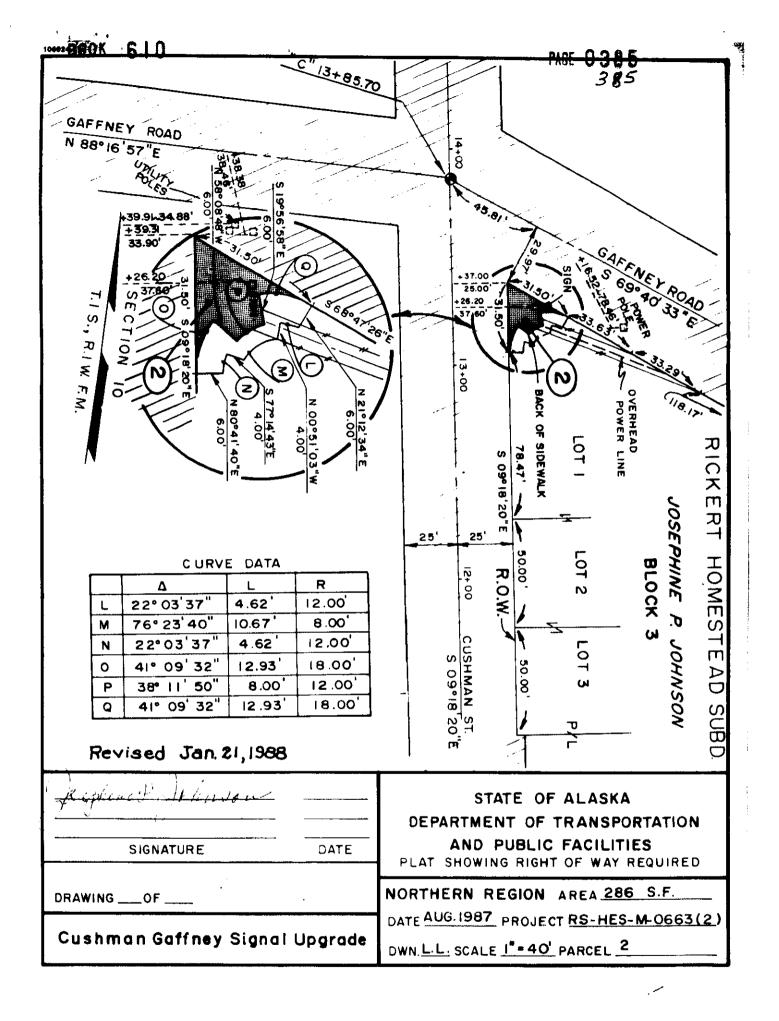

## WARRANTY DEED

| THE GRANTOR_,                                                                     | JOSEPHINE P. JO              | HNSON 14/17    | Turner St. Fb                        | ks Al          |
|-----------------------------------------------------------------------------------|------------------------------|----------------|--------------------------------------|----------------|
| for and in consideration of                                                       | SEVEN THOUSAND O             | NE HUNDRED TWE | NTY-FIVE AND NOZ                     | <u>וחח ייי</u> |
| the STATE OF ALASKA, DEPAR                                                        | TMENT OF TRANSPORTA          | in hand paid,  | conveys and warra                    | ants t         |
| Way Section, 600 University following described real es                           | ty Avenue, Suite F.          | Fairbanks. A   | IU FACILITIES, Ri<br>Naska 99700-100 | ght o          |
| following described real es                                                       | state, located in th         | e State of Ala | iska, to wit:                        | o, cm          |
| All that part of the follow                                                       |                              |                |                                      |                |
|                                                                                   | 5 107 7250 01 000            | or rang.       | •                                    |                |
|                                                                                   |                              |                |                                      |                |
| portion of Lot 1, Bloc<br>plat filed November 4                                   | k 3, Rickert Homeste         | ead Subdivisio | n. according to                      |                |
|                                                                                   |                              |                |                                      |                |
| Recording District, Fo                                                            | urth Judicial Distr          | ict, State of  | Alaska,                              |                |
|                                                                                   |                              |                |                                      |                |
|                                                                                   |                              |                |                                      |                |
|                                                                                   |                              |                |                                      |                |
|                                                                                   |                              |                |                                      |                |
|                                                                                   |                              |                |                                      |                |
|                                                                                   |                              |                |                                      |                |
|                                                                                   |                              |                |                                      |                |
|                                                                                   |                              |                |                                      |                |
|                                                                                   |                              |                |                                      |                |
|                                                                                   |                              |                |                                      |                |
|                                                                                   |                              |                |                                      |                |
|                                                                                   |                              |                |                                      |                |
|                                                                                   |                              |                |                                      |                |
|                                                                                   |                              |                |                                      |                |
|                                                                                   |                              |                |                                      |                |
|                                                                                   |                              |                |                                      |                |
| which lies within the right delineated as to said tract                           | of way lines of Ala          | ska Project No | RS-HES-M-0663(2                      | ?)             |
| be add cluck                                                                      | f this instrument an         | at attached h  | ereto and made a                     | part           |
|                                                                                   | and this trade different all | u designated a | ·\$:                                 |                |
| Parcel No. 2                                                                      |                              |                |                                      |                |
| said parcel containing 286 right of way, is hereby contion and Public Facilities. | sq. ft                       | re or less is  | n addition to                        | - 1            |
| right of way, is hereby contion and Public Facilities.                            | veyed to the State of        | of Alaska, Dep | artment of Transn                    | Sting<br>orta- |
| cross and rubite racifities.                                                      |                              | •              |                                      | V) 64-         |
|                                                                                   |                              |                |                                      |                |
|                                                                                   |                              |                |                                      |                |
|                                                                                   |                              |                |                                      |                |
|                                                                                   |                              |                |                                      |                |
| Dated this 234                                                                    | day of                       | 4              |                                      |                |
|                                                                                   | uay or                       | 6141           | , 1988                               |                |
| Jerephine To Jerus                                                                | · m                          |                |                                      |                |
| Jaced this 2300.                                                                  |                              |                |                                      |                |
|                                                                                   | <u></u>                      |                |                                      |                |
|                                                                                   | ····                         |                |                                      |                |
|                                                                                   |                              |                |                                      |                |
|                                                                                   |                              | Project No.    | RS-HES-M-0663(2                      | ٥١             |
|                                                                                   |                              |                |                                      |                |
| 21.4                                                                              |                              | rarcel No      | 2                                    | <del></del>    |
| 740/6 1/25/1755<br>Page 1 of 3                                                    |                              |                |                                      |                |
| AGG I OI J                                                                        |                              |                | 25A 102 /p 2                         | ۱۵۵۱           |