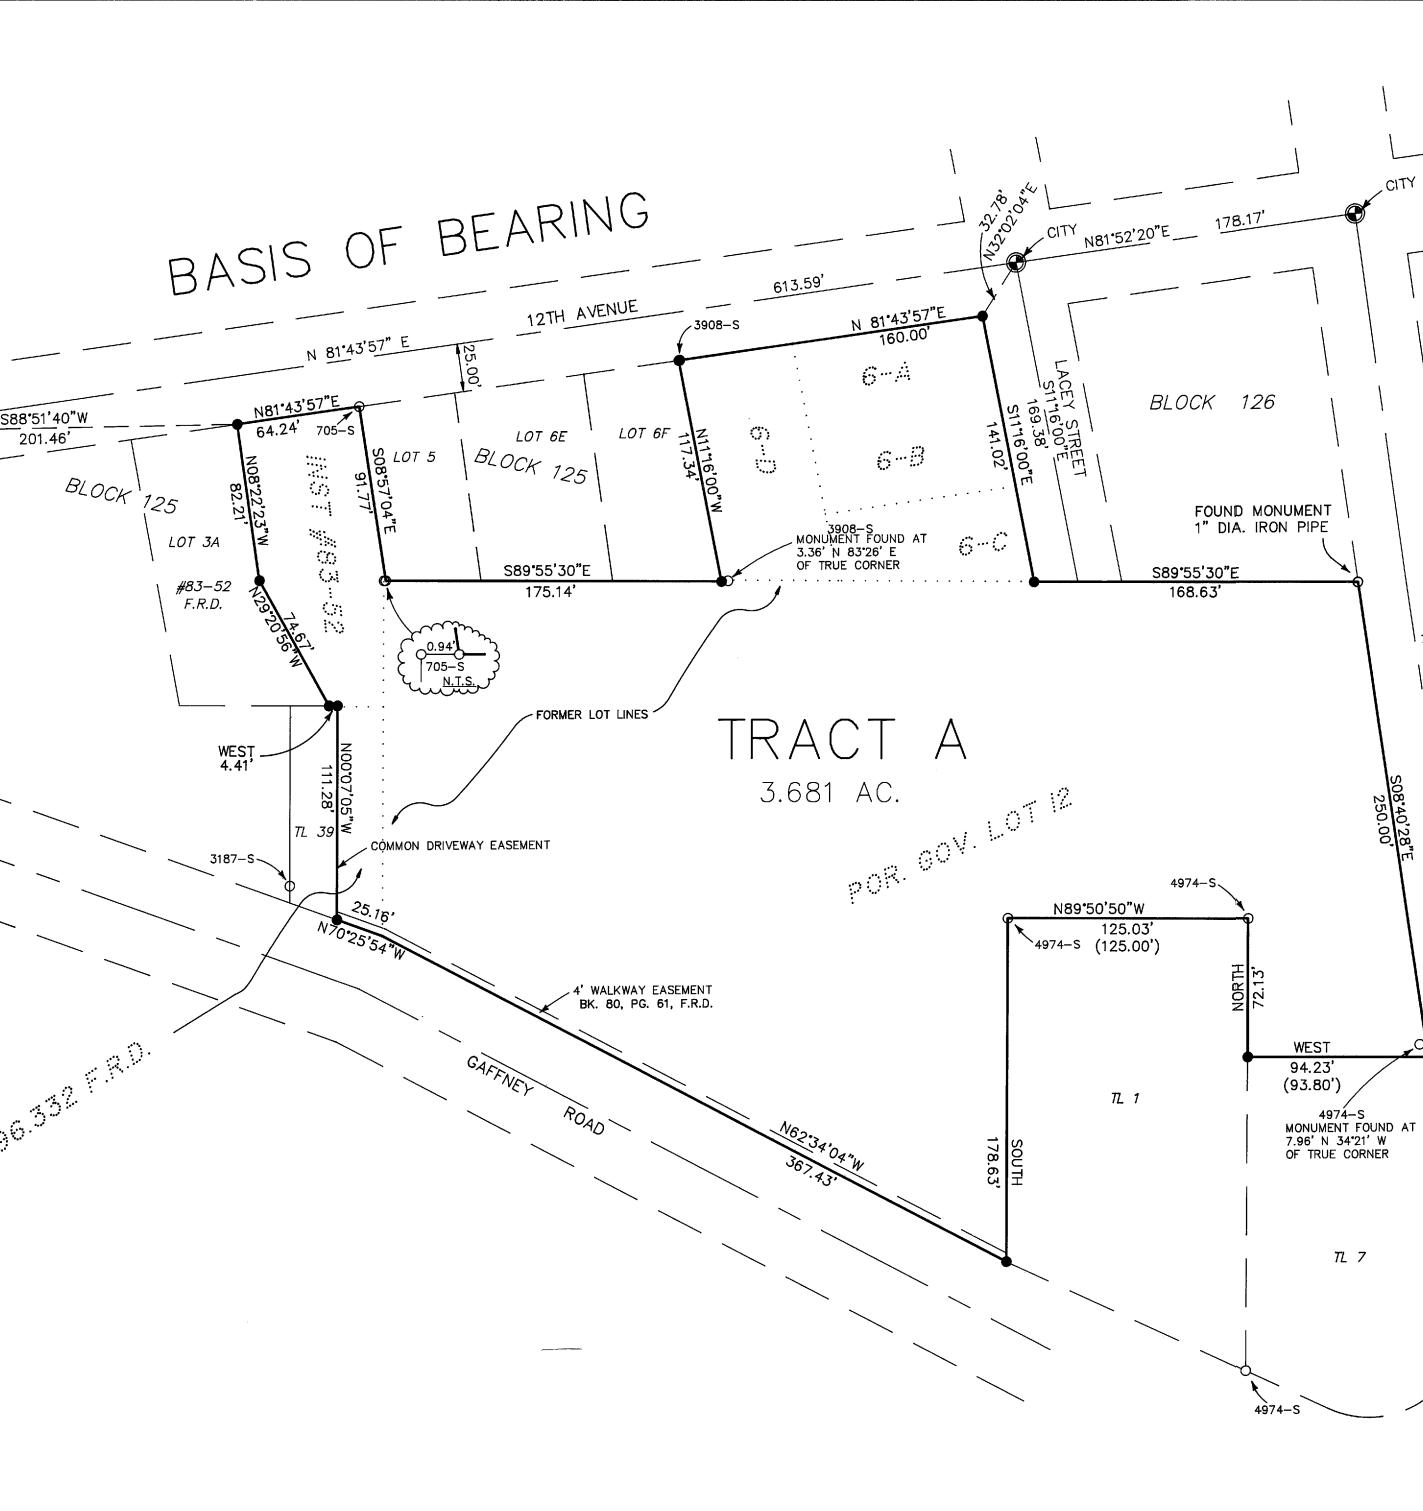

DESCRIPTION: Lot 4A, BIK 125, F.T., portions of Lot 6,

BIK 125, F.T., portions of Ricker+ Honstd., USS 849

AND THAT, ACCORDING TO THE RECORDS IN MY POSSESSION, ALL TAXES LEVIED AGAINST SAID LAND AND IN FAVOR OF THE FAIRBANKS NORTH STAR BOROUGH, ARE NOT DELINQUENT.

## <u>LEGEND</u>

RECOVERED PRIMARY MONUMENT IN CASING

- O RECOVERED SECONDARY MONUMENT
- MONUMENT SET THIS SURVEY, 5/8" X 30" REBAR WITH 2" AL. SURV. CAP
- ( ) DIMENSIONS OF RECORD

## NOTES:

) 705–S

Q 705–S

Ò 705–S

.

ĨĨ

151

- THERE WILL BE A 35-FOOT RADIUS EASEMENT AT EACH POLE LOCATION AS NECESSARY FOR SUPPORTIVE STRUCTURE. A 15-FOOT WIDE STRIP OF LAND AS DETERMINED NECESSARY BY THE UTILITY COMPANIES IS GRANTED FOR THE INSTALLATION, MAINTENANCE, REPAIR, OR REMOVAL OF YARD POLES. THE UTILITY COMPANIES SHALL HAVE THE RIGHT TO REMOVE ANY DEAD, WEAK, OVERHANGING OR OTHERWISE DANGEROUS TREES ADJACENT TO OR IN THE VICINITY OF THE EASEMENT. SUCH TREES SHALL BE IDENTIFIED BY THE UTILITY COMPANIES. EASEMENT IS HEREBY DEDICATED WITHIN ALL LOTS FOR SECONDARY AERIAL CROSSINGS AS DETERMINED NECESSARY BY THE UTILITY COMPANIES.
- 2. THIS PROPERTY IS WITHIN FLOOD ZONE X PER F.I.R.M. DATED 1/12/92.
- 3. THIS PROPERTY LIES OUTSIDE THE LIMITS OF THE FAIRBANKS AREA SOIL SURVEY.
- 4. LOTS 6-A, B, C & D WERE NOT CREATED BY ANY PLAT OF RECORD BUT WERE ASSIGNED THIS DESIGNATION BY THE FNSB ASSESSING DEPT. TO REFLECT DEED CONVEYANCES FROM PORTIONS OF LOT 6, BLOCK 125, FAIRBANKS TOWNSITE.

| 94-130         RECORDED - FILED Dorg         JOINDONDO REC. DIST.         DATE                                                                    | GRAPHIC SCALE<br>50 	 0 	 25 	 50 	 100 	 200 	 200 	 200 	 200 	 200 	 200 	 200 	 200 	 200 	 200 	 200 	 200 	 200 	 200 	 200 	 200 	 200 	 200 	 200 	 200 	 200 	 200 	 200 	 200 	 200 	 200 	 200 	 200 	 200 	 200 	 200 	 200 	 200 	 200 	 200 	 200 	 200 	 200 	 200 	 200 	 200 	 200 	 200 	 200 	 200 	 200 	 200 	 200 	 200 	 200 	 200 	 200 	 200 	 200 	 200 	 200 	 200 	 200 	 200 	 200 	 200 	 200 	 200 	 200 	 200 	 200 	 200 	 200 	 200 	 200 	 200 	 200 	 200 	 200 	 200 	 200 	 200 	 200 	 200 	 200 	 200 	 200 	 200 	 200 	 200 	 200 	 200 	 200 	 200 	 200 	 200 	 200 	 200 	 200 	 200 	 200 	 200 	 200 	 200 	 200 	 200 	 200 	 200 	 200 	 200 	 200 	 200 	 200 	 200 	 200 	 200 	 200 	 200 	 200 	 200 	 200 	 200 	 200 	 200 	 200 	 200 	 200 	 200 	 200 	 200 	 200 	 200 	 200 	 200 	 200 	 200 	 200 	 200 	 200 	 200 	 200 	 200 	 200 	 200 	 200 	 200 	 200 	 200 	 200 	 200 	 200 	 200 	 200 	 200 	 200 	 200 	 200 	 200 	 200 	 200 	 200 	 200 	 200 	 200 	 200 	 200 	 200 	 200 	 200 	 200 	 200 	 200 	 200 	 200 	 200 	 200 	 200 	 200 	 200 	 200 	 200 	 200 	 200 	 200 	 200 	 200 	 200 	 200 	 200 	 200 	 200 	 200 	 200 	 200 	 200 	 200 	 200 	 200 	 200 	 200 	 200 	 200 	 200 	 200 	 200 	 200 	 200 	 200 	 200 	 200 	 200 	 200 	 200 	 200 	 200 	 200 	 200 	 200 	 200 	 200 	 200 	 200 	 200 	 200 	 200 	 200 	 200 	 200 	 200 	 200 	 200 	 200 	 200 	 200 	 200 	 200 	 200 	 200 	 200 	 200 	 200 	 200 	 200 	 200 	 200 	 200 	 200 	 200 	 200 	 200 	 200 	 200 	 200 	 200 	 200 	 200 	 200 	 200 	 200 	 200 	 200 	 200 	 200 	 200 	 200 	 200 	 200 	 200 	 200 	 200 	 200 	 200 	 200 	 200 	 200 	 200 	 200 	 200 	 200 	 200 	 200 	 200 	 200 	 200 	 200 	 200 	 200 	 200 	 200 	 200 	 200 	 200 	 200 	 200 	 200 	 200 	 200 	 200 	 200 	 200 	 200 	 200 	 200 	 200 	 200 	 200 	 200 	 200 	 200 	 200 	 200 	 200 	 200 	 200 	 200 	 200 	 200 	 200 	 200 	 200 	 200 	 200 	 200 	 200 	 200 	 200 	 200 	 200 	 200 	 200 	 200 	 200 	 200 	 200 	 200 	 200 	 200 	 200 	 200 |
|---------------------------------------------------------------------------------------------------------------------------------------------------|-----------------------------------------------------------------------------------------------------------------------------------------------------------------------------------------------------------------------------------------------------------------------------------------------------------------------------------------------------------------------------------------------------------------------------------------------------------------------------------------------------------------------------------------------------------------------------------------------------------------------------------------------------------------------------------------------------------------------------------------------------------------------------------------------------------------------------------------------------------------------------------------------------------------------------------------------------------------------------------------------------------------------------------------------------------------------------------------------------------------------------------------------------------------------------------------------------------------------------------------------------------------------------------------------------------------------------------------------------------------------------------------------------------------------------------------------------------------------------------------------------------------------------------------------------------------------------------------------------------------------------------------------------------------------------------------------------------------------------------------------------------------------------------------------------------------------------------------------------------------------------------------------------------------------------------------------------------------------------------------------------------------------------------------------------------------------------------------------------------------------------|
| URVEYOR<br>SURVEYOR REGISTERED<br>IS PLAT TO BE A TRUE<br>TUALLY SURVEYED BY ME<br>THE STANDARDS OF<br>OROUGH CODE, AND<br>CORRECTLY AND THAT ALL | FAIRBANKS RECORDING DISTRICTDATE OF SURVEY:KALEN & ASSOCIATES, INC.BEGINNING:AUGUST, 1991ENDING:SEPTEMBER, 1992(907)479-2628                                                                                                                                                                                                                                                                                                                                                                                                                                                                                                                                                                                                                                                                                                                                                                                                                                                                                                                                                                                                                                                                                                                                                                                                                                                                                                                                                                                                                                                                                                                                                                                                                                                                                                                                                                                                                                                                                                                                                                                                |
| 49 TH<br>PATRICK KALEN S<br>4603-S                                                                                                                | TRACT A, BLOCK 125, A REPLAT OF<br>PORTIONS OF RICKERT SUB., INST. NO. 96.332 F.R.D.<br>PORTIONS OF BLOCK 125, FAIRBANKS TOWNSITE,<br>U.S.S. 849, AND BLM LOT 12,<br>SECTION 10, T.1S., R.1W. F.M., FAIRBANKS, ALASKA<br>OWNER: CGF PROPERTIES, INC.                                                                                                                                                                                                                                                                                                                                                                                                                                                                                                                                                                                                                                                                                                                                                                                                                                                                                                                                                                                                                                                                                                                                                                                                                                                                                                                                                                                                                                                                                                                                                                                                                                                                                                                                                                                                                                                                        |
| ROFESSIONAL AND STATES                                                                                                                            | DRAWN BY:<br>PHK & MEG<br>DATE: $9/29/94$ SCALE: CHECKED BY: FILE NO.<br>1" = 50' CHECKED BY: $9/29/94$ T" = 50' CHECKED BY: $9/29/94$ FNSB NO.<br>RP 011-92                                                                                                                                                                                                                                                                                                                                                                                                                                                                                                                                                                                                                                                                                                                                                                                                                                                                                                                                                                                                                                                                                                                                                                                                                                                                                                                                                                                                                                                                                                                                                                                                                                                                                                                                                                                                                                                                                                                                                                |