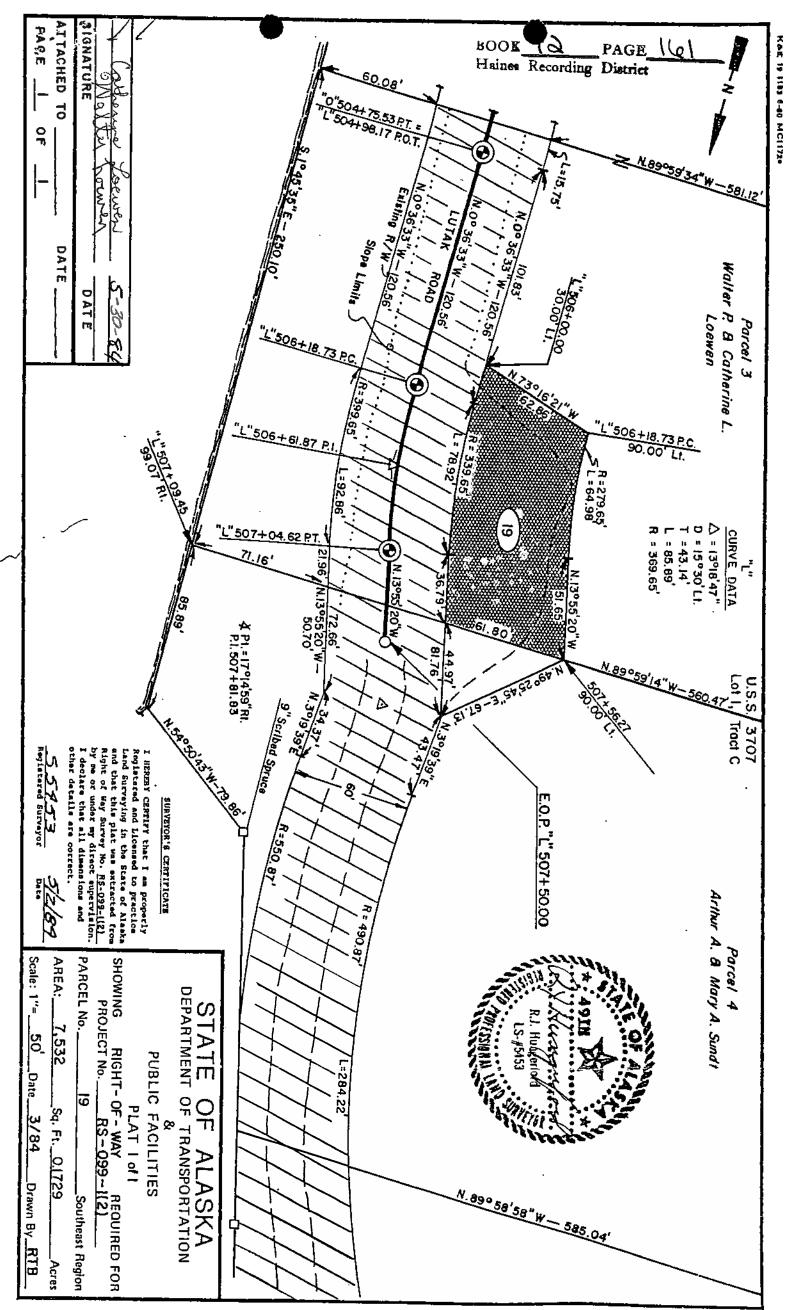

## WARRANTY DEED

for and in consideration of One thousand four hundred (\$1,400.00) and no/100

THE GRANTOR S Walter P. Loewen and Catherine L. Loewen, husband and wife.

| in hand paid, conveys and warrants to th                                                 | e STATE OF ALASKA, DEPARTMENT OF                                     |
|------------------------------------------------------------------------------------------|----------------------------------------------------------------------|
| TRANSPORTATION AND PUBLIC FACILITIES, P. O. the following described real estate, locate  | Box 146/, Juneau, Alaska 99802,<br>d in the State of Alaska, to wit: |
| All that part of the following described trac                                            |                                                                      |
| The same part of the following described trac                                            | t of fana;                                                           |
| Parcel Three (3) of the portion of Th                                                    | cact "C" Lot One (1) in the                                          |
| Chilkoot River Subdivision of U.S. St                                                    | rvey No. 3707, Haines                                                |
| Recording District, First Judicial Di                                                    | strict, State of Alaska,                                             |
|                                                                                          |                                                                      |
|                                                                                          |                                                                      |
|                                                                                          | ,                                                                    |
|                                                                                          |                                                                      |
|                                                                                          |                                                                      |
|                                                                                          |                                                                      |
|                                                                                          |                                                                      |
|                                                                                          |                                                                      |
|                                                                                          |                                                                      |
|                                                                                          |                                                                      |
|                                                                                          |                                                                      |
|                                                                                          |                                                                      |
|                                                                                          |                                                                      |
|                                                                                          |                                                                      |
|                                                                                          |                                                                      |
|                                                                                          |                                                                      |
| This deed is to correct the description in War Book 10, Page 709, 710, 711 and 712.      | arranty Deed recorded in                                             |
|                                                                                          | PG 0001 (0)                                                          |
| which lies within the right of way lines of A delineated as to said tract of land on the | laska Project No. RS-U991(2)                                         |
| part hereof as page 3 of this instrumen                                                  | and designated as:                                                   |
| Parcel No19                                                                              |                                                                      |
| said parcel containing .1729 A.C., more                                                  |                                                                      |
| right of way, is hereby conveyed to the State                                            | of Alaska, Department of Transpor-                                   |
| tation and Public Facilities.                                                            | •                                                                    |
|                                                                                          |                                                                      |
|                                                                                          |                                                                      |
|                                                                                          |                                                                      |
|                                                                                          |                                                                      |
| / · · ·                                                                                  |                                                                      |
| Dated this 5-30-84 day of                                                                | of May 1984.                                                         |
|                                                                                          | Walter Pro                                                           |
|                                                                                          | - Poeum                                                              |
|                                                                                          | · Latherna Loower                                                    |
|                                                                                          |                                                                      |
| I                                                                                        | Project No. RS-099-1(2)                                              |

(19)

Parcel No.