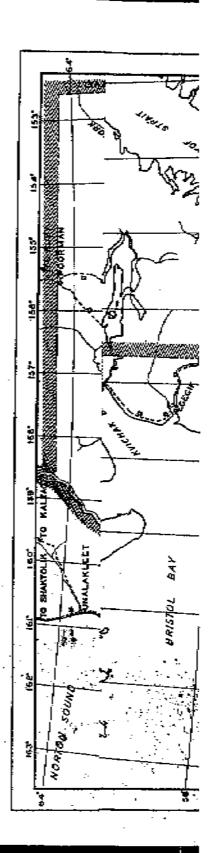

#### KUSKOKWIM DISTRICT.

#### Carl Lottsfeldt, Superintendent, Takotaa.

This district embraces the valley of the Kuskokwim River, extending eastward along the coast to Bristol Bay and west as far as the Yukon Giver, thus including the valleys of the Iditarod and Innoko Rivers. The chief mining operations are centered about Iditarod, Takotna, and Ophic.

This district comprises one of the most inaccessible parts of Alaska. Freight for Takotna and vicinity is sent by ship from Seattle to Bethel and thence by river cost up the Kuskokwim River. Freight for Idikarod and vicinity is sent by ship from Seattle to Saward, thence by real to Nenana and by river boats, owned and operated by The Alaska Railroad, to Holy Cross. There it is transferred to smaller boats and sent up the Innoko and Iditarod Rivers. Summer mail is sent by this route. During the summer people go in by the last described route, or leave the government boat at Ruby and walk overland via Long and Poorman. During the winter mail and people enter and leave this district over the winter trail via McGrath, Telida, Diamond, Knights, and Kohl or Nenana. The limited activates within the district togetiter with its remoteness and the great expense of road construction have prevented the construction of any through wagon or automobile routes. An important winter trait route extends from McGrath in the upper Kuskokwim Valley via Aniak, Bethel, Goodnews Bay, Togick, Dillingham, and Naknet to Kanatak.