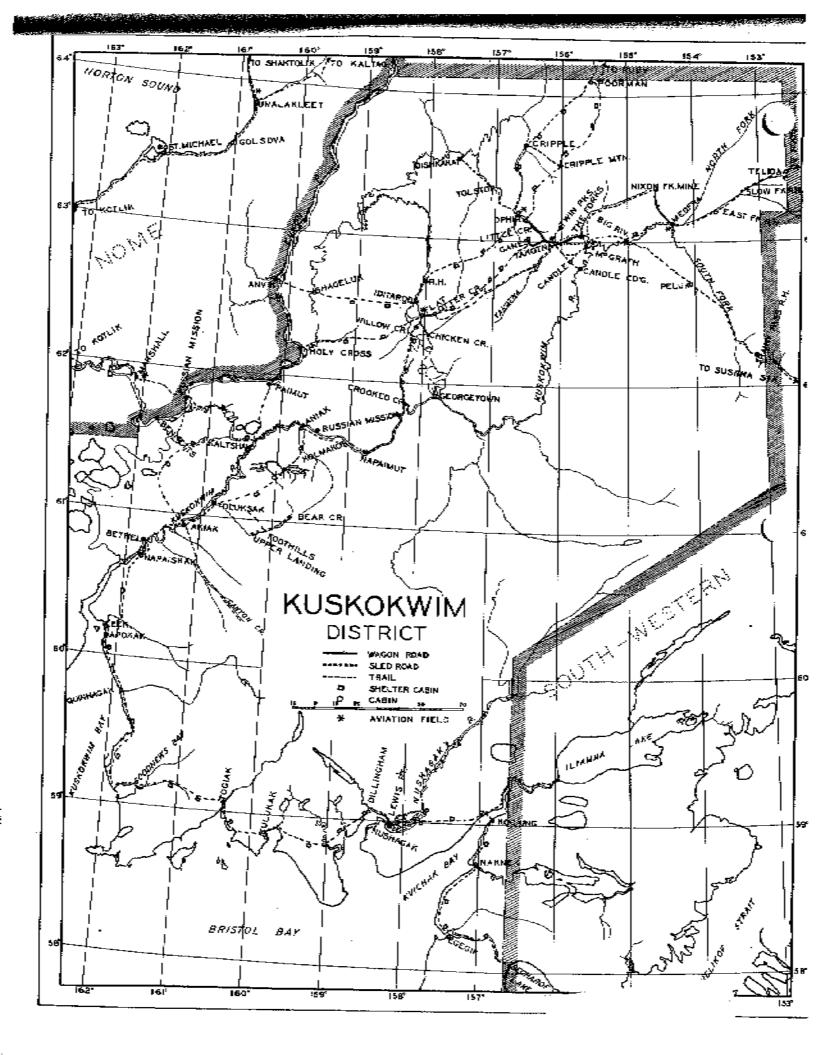

#### KUSKOKWIM DISTRICT.

#### Carl Lottsfeldt, Superintendent, Takotaa.

This district embraces the valley of the Kuskokwim River, extending eastward along the coast to Bristol Bay and west as far as the Yukon Giver, thus including the valleys of the Iditarod and Innoko Rivers. The chief mining operations are centered about Iditarod, Takotna, and Ophic.

This district comprises one of the most inaccessible parts of Alaska. Freight for Takotna and vicinity is sent by ship from Seattle to Bethel and thence by river cost up the Kuskokwim River. Freight for Idikarod and vicinity is sent by ship from Seattle to Saward, thence by real to Nenana and by river boats, owned and operated by The Alaska Railroad, to Holy Cross. There it is transferred to smaller boats and sent up the Innoko and Iditarod Rivers. Summer mail is sent by this route. During the summer people go in by the last described route, or leave the government boat at Ruby and walk overland via Long and Poorman. During the winter mail and people enter and leave this district over the winter trail via McGrath, Telida, Diamond, Knights, and Kohl or Nenana. The limited activates within the district togetiter with its remoteness and the great expense of road construction have prevented the construction of any through wagon or automobile routes. An important winter trait route extends from McGrath in the upper Kuskokwim Valley via Aniak, Bethel, Goodnews Bay, Togick, Dillingham, and Naknet to Kanatak.

Shelter cabins, aviation fields, the Ganes Greek and Little Greek roads are supported exclusively by the Territory, the Iditarod-Flat and Ophir-Takaina Roads and the Yukon-Kuskokwim Portage by the Territory and Alaska Road Commission jointly, and the remaining projects exclusively by the Alaska Road Commission.

### SUMDIARY OF SUB-PROJECTS.

| Sah•<br>Praject<br>Na        | Name of Sub-Project                                  | Rood                                    | Sled<br>Road |              | Potul<br>Miles |
|------------------------------|------------------------------------------------------|-----------------------------------------|--------------|--------------|----------------|
| anıa t                       | Point PassaRin River                                 |                                         |              | 11b          | 110            |
| ሳሰኬታ ፕ                       | foliaine - Ophit                                     |                                         | 24           | ::           | 20<br>66       |
| ሳሳጭፒህ 27                     | leshi e. Tili ehli oltul                             |                                         | -            | 55           | 95<br>95       |
| a                            | Deleation Clair                                      |                                         | ••••         | \$6<br>50    | 3              |
| SSAA T                       | lakorna Plat (via blocre Creck)                      |                                         |              | 7            | 1              |
| 33AB 3                       | foore Creek                                          |                                         |              | 11           | 12             |
|                              |                                                      | . B                                     |              |              | 8              |
| 9913 1 66                    | taki ayad. Pirmy Menuniyi 1889 NCS                   |                                         |              |              | 211            |
| ሳሳጣ /                        | 1997-7-1440                                          |                                         |              | 79           | 26             |
| 4 6 7 7                      | DIAT PRANDAM PYROK (YEINIET)                         |                                         | ••••         | 54           | 64<br>65       |
| DECEMBER 1                   | Net Cacamataium (Shayr.Pr)                           |                                         |              | ()           |                |
| 000                          | Potama 12 Minh 2 Pid                                 | •••                                     |              |              |                |
| 0067 4                       | Politole a Milital                                   | ъ                                       | <b>u</b> -   |              | Б              |
| 33C :                        | Plat City-Flat Creek<br>Head Flat Creek-Willow Creek | وَلِيْ                                  |              |              | 414            |
| 33D                          | Willow Creek-Chloken Creek                           | ä                                       |              |              | 3              |
| 4012.                        | rate rather-Otrox Discretives                        | Ě                                       |              |              | \$             |
| *14"                         | Gandle Tending Cundle Cieck                          | •                                       |              | ····         | 9              |
| MITIES                       | STAT A SIGNAM KIGHT                                  |                                         |              | 2011         | 103            |
| 611                          | T                                                    |                                         | 180          | 203<br>85    | 86             |
|                              |                                                      | ••••                                    |              | 47           | 47             |
|                              |                                                      |                                         |              | 並            | 4E 4           |
|                              | Opinir-Crippie (Winter)                              | 32                                      |              |              | 1 2g           |
| 380.                         | Little Creak Road                                    | -1                                      |              |              | 8              |
|                              |                                                      |                                         | ***          | 125          | 125            |
| 38G                          | Malaska Mukatas Ishling                              | 136                                     |              |              | 14             |
|                              |                                                      |                                         |              |              | 15%            |
|                              | Califa Just Hon Diaid                                |                                         | ~11          | 13           | 12             |
| 44A                          | Cripple-Cripple Mt. (Summer)                         |                                         | 29           | 19           | 20             |
| f LLA                        | Cripple-Cripple Mt. (Winter:                         |                                         | H            | - 6          | 6              |
| B <b>P</b> ,▲                |                                                      |                                         | ΪÏ           | 4.           | 27             |
| SOAA.                        | McGrath-Takolna (Winter) McGrath-Telida              |                                         |              | 92           | 92             |
| 80 <b>B</b><br>80 <b>C</b> . | Machine Condition Cheek                              |                                         | 11           |              | 11             |
| 30D                          | Misson Truk-Niviki Mine                              |                                         | -44          | 31           | 97<br>12       |
| ME                           | Walson Turid Penck                                   |                                         |              | 12           | 12             |
|                              | Trans. Misses Miss                                   | . 1-                                    | ••••         | 1614         | 1846           |
| 80 G                         | Nixon Fork-Takotso (Summer)                          |                                         | 1436         |              | 14%            |
| 80GG                         | Nixon Fork-Talcount [Winter]                         | <del>-</del> -                          |              |              |                |
| 8000                         | McGrath Aviation Field                               |                                         |              |              |                |
| 8[1]**                       | Shakes Paldre-Syl Division                           |                                         |              | '            |                |
| 90C**                        | Shelter Cabina-4th Division                          |                                         |              | -::          | 55             |
| 22A                          | Darkel Cidebocol                                     |                                         |              | 50           | 4 <b>4</b>     |
| 32B                          |                                                      |                                         |              | 11           | 76             |
| 92C                          | A'siak-Russian XI salon Bennaul's Curoff             |                                         |              | 16           | . 13           |
| 92D                          | Bennett's Cutoff                                     |                                         | -·.          | 130          | 153            |
| 933                          |                                                      |                                         |              | PI.          | 60             |
| 121                          | Quinhaguk-Goodhews Bay<br>Goodnews Bay Toglak        | • • • • • • • • • • • • • • • • • • • • |              | SÍ.          | 68             |
| 13G                          | Togick-Nushagak                                      |                                         |              | 125          | 125 -          |
| 9214                         |                                                      |                                         |              | 98           | 86             |
| 931<br><b>32</b> J           |                                                      |                                         |              | . <u>5</u> U | 60             |
| 93L                          |                                                      |                                         |              | . 74<br>. 60 | 94<br>DP       |
| 9374                         |                                                      |                                         | ·            | , en         | - 4B           |
| 32N                          | 12 at 2 and the TREE                                 |                                         | , j.,.       | 53           | 32             |
| 92Q                          | PS. Jania Asia - Die Athilliu                        |                                         | +"           | 58           | 63.            |
| 98P                          | Holy Cross-Kaltshak                                  |                                         | 22           |              | 28             |
| 92Q4                         | Chook Pationifesses Otech meaning                    |                                         |              |              | 00078          |
|                              | Totals                                               | _ 369                                   | 208%         | 21324        | 2321%          |
|                              |                                                      |                                         |              | -            |                |

#### DESCRIPTION.

For detailed description see Part II Annual Report for 1929 under Kuskokwim District and Bethel Sub-District. The following changes and additions should be noted:

38H—This road was extended up Ganes Creek to total length of 15% miles.