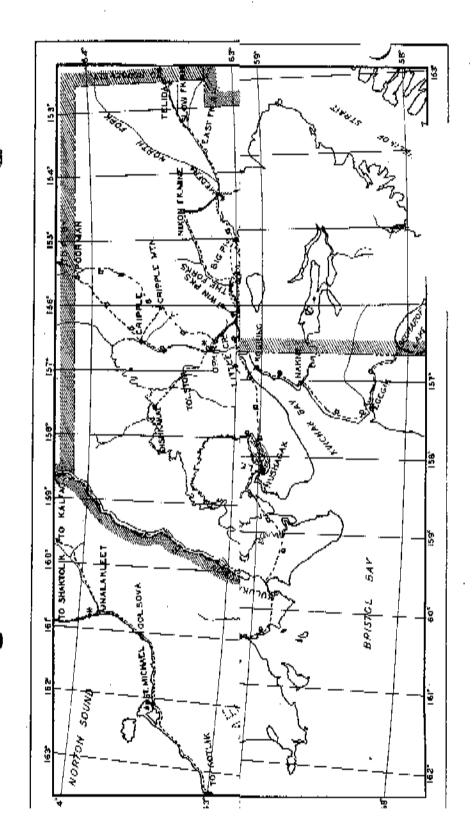

### NOME DISTRICT.

Ross J. Kinney, Superintendent.

E. F. Bauer, Assistant Superintendent.

This district embraces that portion of Alaska lying west of the 158th Meridian and north of the Yukom River.

On account of the length and severity of the winter, the isolated location, and the lack of timber for protection and fuel, a considerable portion of the personnel of this vicinity spend the winter Outside, leaving on the last boat salling from Name the latter part of October and returning on the first boat in the spring, which arrives at Nome from the middle to the latter part of June. The bulk of the freight is landed at the nearest port during the open season of navigation and moved to its destination either over available wagon roads in summer or over sled roads in winter.

The most important projects are the system of local roads serving the extensive mining activities about Nome, the Nome-Shelton Train and the connecting trail excending on through Dahl to Deering and Candle, the road from Nome to Council and Case de Paga, and the system of winter trails extending throughout the entire District.

Shelter capins, aviation fields and telephone lines are supported exclusively by the Territory—the Seward Peninsula Railroad exclusively

#### by the Alaska Road Commission. are supported jointly by the Territ