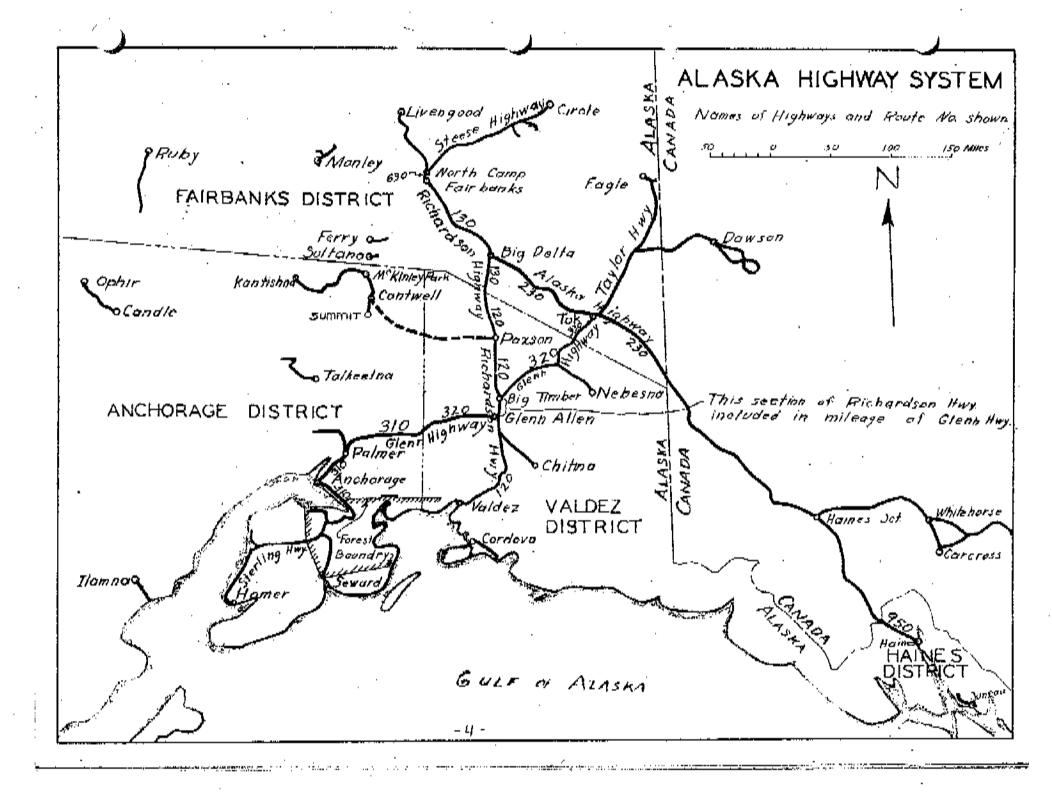

| Anchorage District                                          | 11             | 15                   |
| Steese Highway                                  | •        | Fairban's District                                          | 11             | 15                   |
| Haines Highway                                  | _        | Haines Sub-district                                         | :1             | 15                   |

## SECTION II

# Local and Feeder Rosds

# (by Districts)

| Anchorage District  | v=  | Fage      | 16-31 |
|---------------------|-----|-----------|-------|
| Valdez District     | -   | 12        | 32-34 |
| Fairbanks District  | . – | **        | 35-40 |
| Nome District       | ~=  | ıi        | 41-52 |
| Haines Sub-district | -   | <b>31</b> | 53    |



#### BRIDGE LIST

RICHARDSON HIGHWAY

|             |                    | BANKS Dī<br>r Hiver) | Mile<br>Post | De     | scr <u>i</u> ption   | Total<br>Length | -Roadway<br>Width                 | Overhead<br>Clearance | Year<br>Const. | Remarks                              |
|-------------|--------------------|----------------------|--------------|--------|----------------------|-----------------|-----------------------------------|-----------------------|----------------|--------------------------------------|
|             | RIC                | HARDSON              |              | VALDEZ | DISTRICT - Route 120 | \               |                                   |                       |                |                                      |
| Varide:     | z Glacie           |