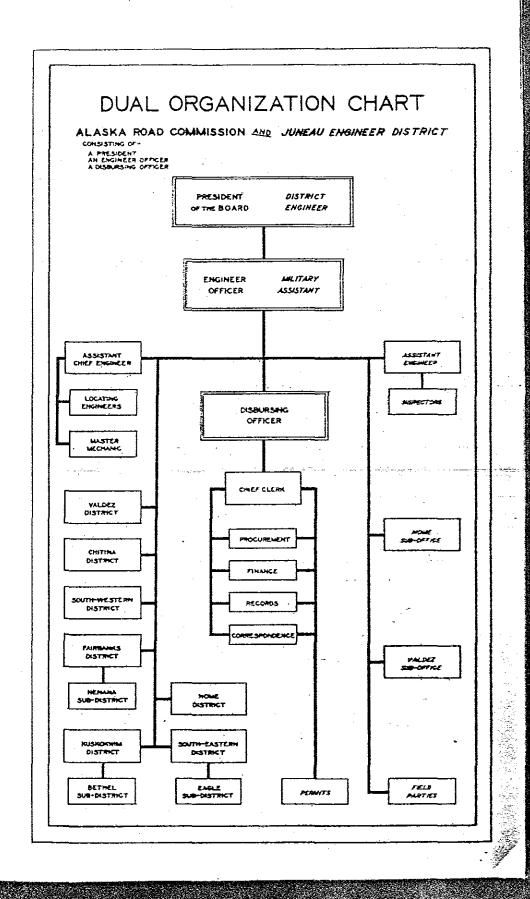

### ORGANIZATION.

The headquarters of the Commission are located at Juneau; a sub-office is maintained at Washington, D. C., as required. The Territory is divided into seven districts and three sub-districts with boundaries as shown on the maps accompanying the district reports herein.

Each district is in charge of a Superintendent who supervises the work of the local foremen. The members of the organization are experienced men who in nearly all cases have been with the Commission many years.