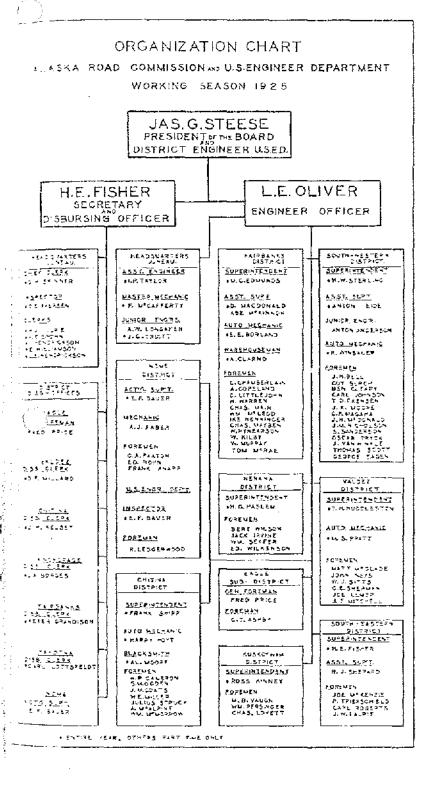

# TWENTY-SECOND ANNUAL REPORT

1926

Property of:
District Editory
Alaska District

PART II Alaska District

**OPERATIONS** 

BOARD OF ROAD COMMISSIONERS FOR ALASKA

7798

JUNEAU, ALASKA 1926

There were no changes in the personnel of the Commission cuting the year. Second Lieuts, Arleigh T. Bell and Frank A. Pettit, Corps of Engineers, of the West Point class of 1925 reported on September 28, 1925 for duty as student officers. They have been appointed rodmen, and given a wide variety of duties. They are living given opportunities to perform useful work and to assume her responsibilities as rapidly as they demonstrate their competency.

The close and cordial relations which this Commission has developed with other officials, both Federal and Territorial, continued during the year and several additional jobs for other bureaus were nedectaken. The off-repeated criticisms of government red-tape in Alaska decidedly do not apply to the operations of this Commission, which is the only Federal bureau permanently resident in the Territory and clothed by its enabling act with authority "of its own metion" to handle its business without reference to Washington.