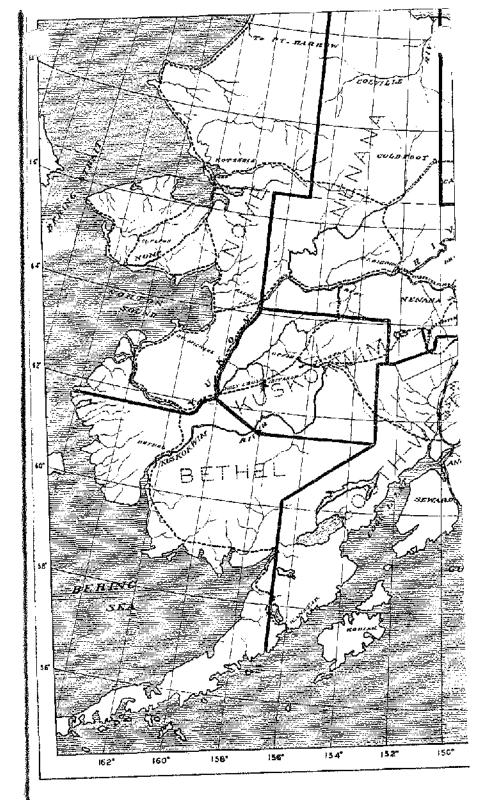

|        | Grang Total, All Funds             | ********** | ·   | ~~~~            | \$16,2 | \$05,803.23 |









TOTEM POLES, LOVERS LANE, SITKA NATIONAL MONUMENT



NOME TRAIL STAKED WITH SPRUCE TREES ACROSS FROZEN BERING SEA



POINT BARROW.TRAIL STAKED WITH JAW BONES AND RIBS OF WHALES NEAR POINT HOPE



ALASKA ROAD COMMISSION SUPERINTENDENT MEASURING POINT BARROW TRAIL





SLED. BICYCLE WHEEL AND CYCLOMETER FOR TRAIL MEASURING



SNOWPLOW IN DELTA CANYON, MILE 212, RICHARDSON HIGHWAY



EARLY SPRING TRAVEL, MILE 218, RICHARDSO!



IGLOO TYPE OF SHELTER CABIN, MILE 210, NOME-POINT BARROW TRAIL



LOG CABIN TYPE OF SHELTER CABIN, MILE 264, NOMENENANA TRAIL



FRAMED SHELTER ČABIN, ARCTIC CIRCLE, MILE 271, POINT BARROW TRAIL



100-FOOT THROUGH TRUSS BRIDGE, MILE 348, RICHARDSON HIGHWAY



60-FOOT PONY TRUSS BRIDGE, GOLDSTREAM NEAR DUNBAR



110-FOOT PILE TRESTLE BRIDGE, MILE 331, RICHARDSO