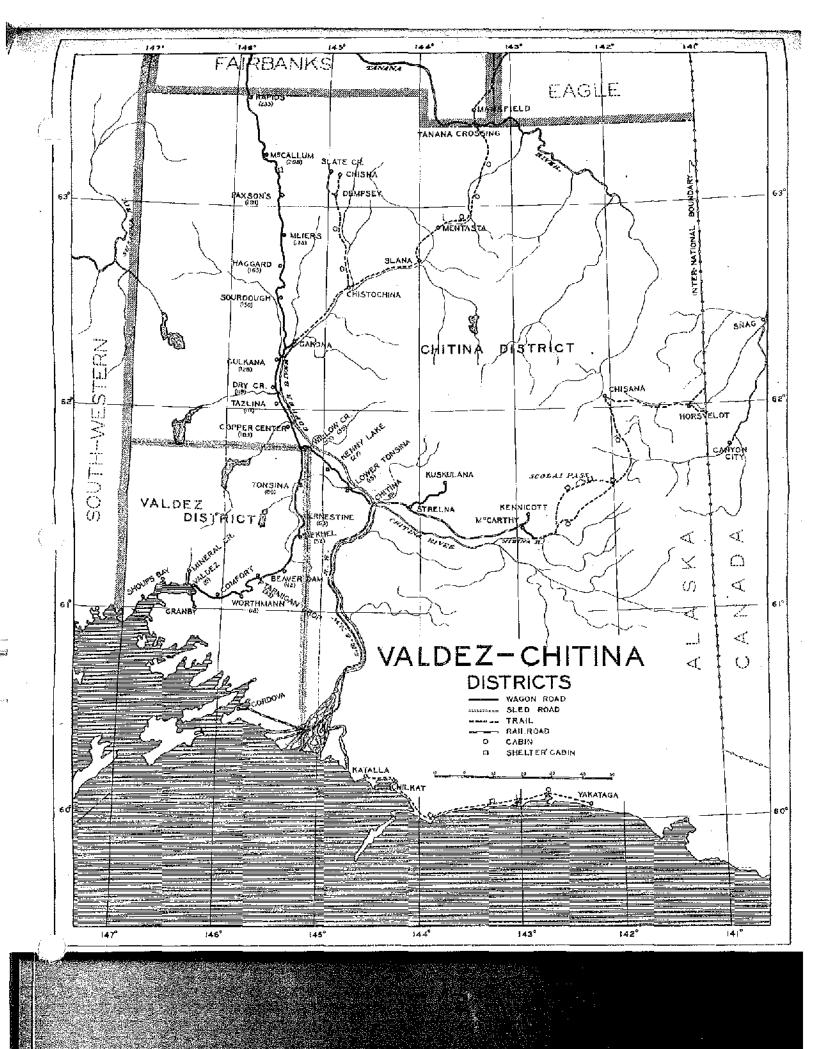

ANNUAL REPORT OF THE ALASKA ROAD COMMISSION FISCAL YEAR 1926

AM 4-77

62551998

THE PEFCET OF THE ALASMI ROLD OCCUMENTAL. FINDLE YEAR 1928

RUPORT UPON THE CONSTRUCTION AND MAINTENANCE OF MILITARY AND FOST ROADS, BRIDGES AND TRAINS: HAD OF OTHER ROADS, TRAMMAYS, REPRIES, BRIDGES, TRAILS, AND HELATED MORKS INTHE TEARLYORY OF ALASKA