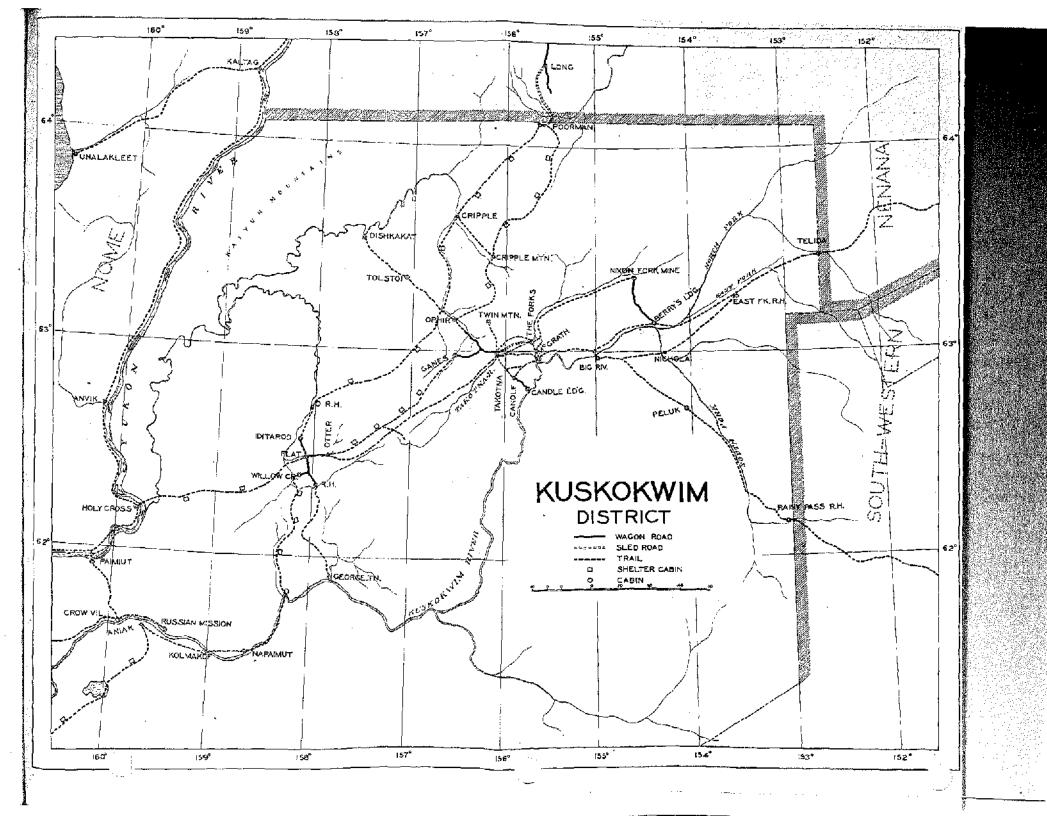

|
| 33D            | Head Flat Creek-Willow Creek   | 41 <u>/4</u><br>3<br>3 |      | ****    | 4%              |
| 33 E           | Willow Creek-Chicken Creek     | 3                      |      |         | S               |
| 33 F           | Flat City-Otter Discovery      | 3                      | **** |         | 3               |
| 33G            | Candle Landing-Candle Creek    | 9                      |      | ****    | 5               |
| 33H            | Flat Aviation Fleld            |                        |      | 60      |                 |
| 34A            | Flat-Holy Cross-Anvik          |                        | 174. | 80      | Şu<br>Su        |
| 34B            | Iditarod-Shageluk-Anyik        |                        |      | 75      | 75              |





| 28B      | Poorman-Cripple