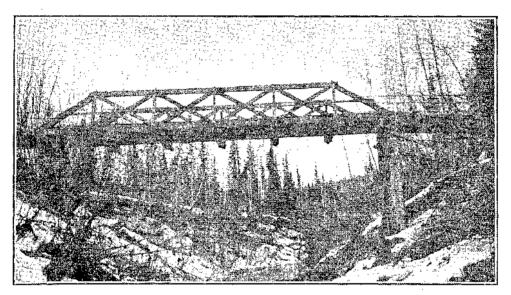

| Grang Total, All Funds             | ********** | ·   | ~~~~            | \$16,2 | \$05,803.23 |









TOTEM POLES, LOVERS LANE, SITKA NATIONAL MONUMENT



NOME TRAIL STAKED WITH SPRUCE TREES ACROSS FROZEN BERING SEA



POINT BARROW.TRAIL STAKED WITH JAW BONES AND RIBS OF WHALES NEAR POINT HOPE



ALASKA ROAD COMMISSION SUPERINTENDENT MEASURING POINT BARROW TRAIL





SLED. BICYCLE WHEEL AND CYCLOMETER FOR TRAIL MEASURING



SNOWPLOW IN DELTA CANYON, MILE 212, RICHARDSON HIGHWAY



EARLY SPRING TRAVEL, MILE 218, RICHARDSO!



IGLOO TYPE OF SHELTER CABIN, MILE 210, NOME-POINT BARROW TRAIL



LOG CABIN TYPE OF SHELTER CABIN, MILE 264, NOMENENANA TRAIL



FRAMED SHELTER ČABIN, ARCTIC CIRCLE, MILE 271, POINT BARROW TRAIL



100-FOOT THROUGH TRUSS BRIDGE, MILE 348, RICHARDSON HIGHWAY



60-FOOT PONY TRUSS BRIDGE, GOLDSTREAM NEAR DUNBAR



110-FOOT PILE TRESTLE BRIDGE, MILE 331, RICHARDSON HIGHWAY



LIFT BRIDGE, SALMON RIVER, STRAWBERRY POINT



LIFT BRIDGE, GOOD CREEK, STRAWBERRY POINT



LANDING SCOW, ICY PASSAGE, STRAWBERRY POINT



LIFT BRIDGE, SALMON RIVER, STRAWBERRY POINT



LIFT BRIDGE, GOOD CREEK, STRAWBERRY POINT



LANDING SCOW, ICY PASSAGE, STRAWBERRY POINT



BRIDGE NO. 12, VALDEZ GLACIER DELTA (TOTAL 22 BRIDGES, 3500 FEET LONG)



BANK REVETMENT. ABOVE SALCHA RIVER BRIDGE, MILE 330. RICHARDSON HIGHWAY



NOME AIRPLANE LANDING FIELD, "FAIRBANKS NO. I" AND "WACO" WITH PICTURES OF AMUNDSON'S "NORGE"



DOG TEAM CROSSING SOUTH RIVER SUSPENSION BRIDGE, KALTAG PORTAGE



SNOWSLIDE GULCH, MILE 16, RICHARDSON HIGHWAY