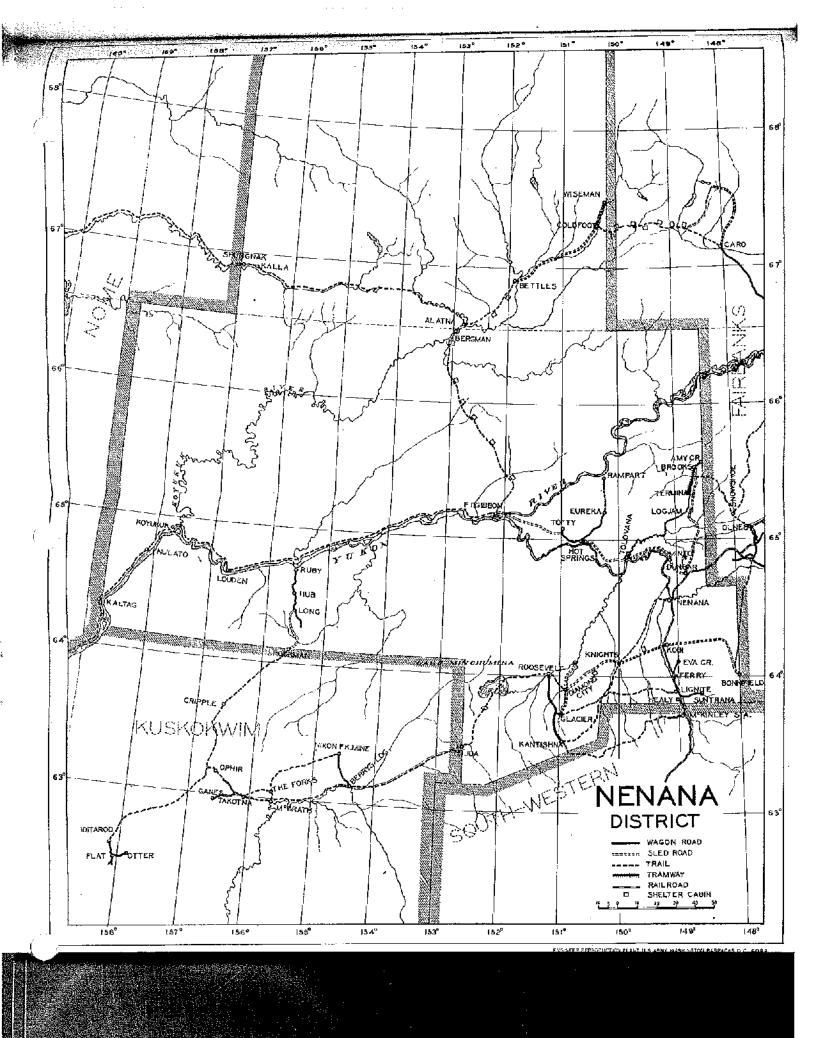

ANNUAL REPORT OF THE ALASKA ROAD COMMISSION FISCAL YEAR 1926

AM 4-77

62551998

THE PEFCET OF THE ALASMI ROLD OCCUMENTAL. FINDLE YEAR 1928

RUPORT UPON THE CONSTRUCTION AND MAINTENANCE OF MILITARY AND FOST ROADS, BRIDGES AND TRAINS: HAD OF OTHER ROADS, TRAMMAYS, REPRIES, BRIDGES, TRAILS, AND HELATED MORKS INTHE TEARLYORY OF ALASKA