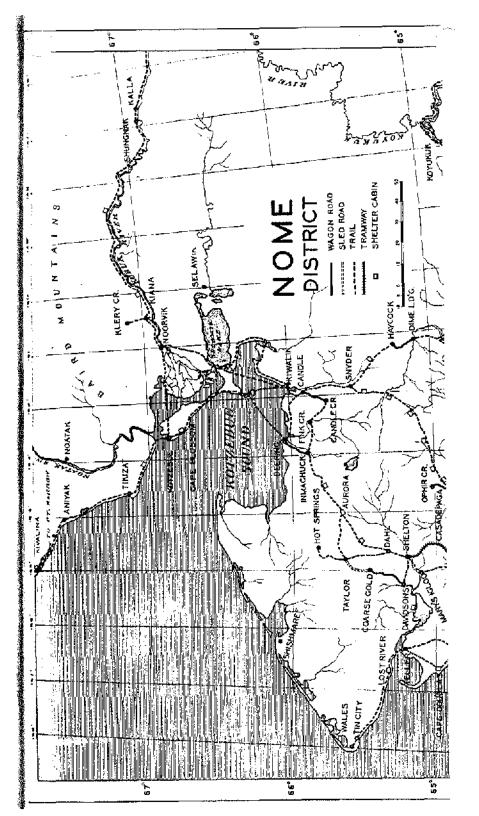

| Kotlik-Marshall                                                   |         |      | 190   | 190    |
| 73B            | Stuyahok                                                          | ****    | 11   |       | 11     |
| 73C            | Scammon Bay Trail                                                 |         |      | 89    | 89     |
| 89A            | Seward Peninsula Railroad                                         | 87      |      |       | 87     |
| 90B            | Shelter Cabins                                                    |         | 1145 |       |        |
| w /12          | ETACLES DEMISS MANAGEMENT AND |         |      |       |        |
|                | Totals                                                            | 28032   | 27   | 3179  | 348015 |





SUMMARY OF EXPENDITURES.

| Sub-Project<br>Number | Federal                                 | Territorial                             | Construction                            | Maintenance                             | Total                     |
|-----------------------|-----------------------------------------|-----------------------------------------|-----------------------------------------|-----------------------------------------|---------------------------|
| 8                     | \$ 7,632.43                             | \$26,970,000                            | a) \$ 8,402.43                          | \$16,200.00                             | \$24,602.43               |
| 8TO                   |                                         | ************************************