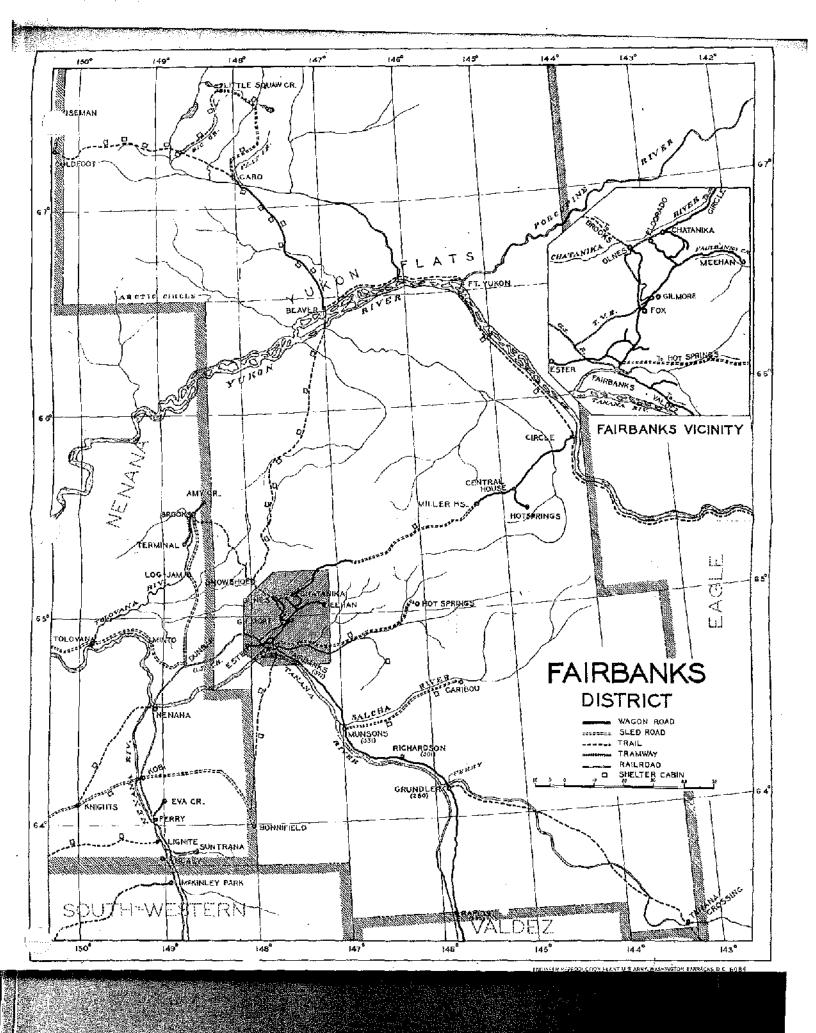

ANNUAL REPORT OF THE ALASKA ROAD COMMISSION FISCAL YEAR 1926

AM 4-77

62551998

THE PEFCET OF THE ALASMI ROLD OCCUMENTAL. FINDLE YEAR 1928

RUPORT UPON THE CONSTRUCTION AND MAINTENANCE OF MILITARY AND FOST ROADS, BRIDGES AND TRAINS: HAD OF OTHER ROADS, TRAMMAYS, REPRIES, BRIDGES, TRAILS, AND HELATED MORKS INTHE TEARLYORY OF ALASKA