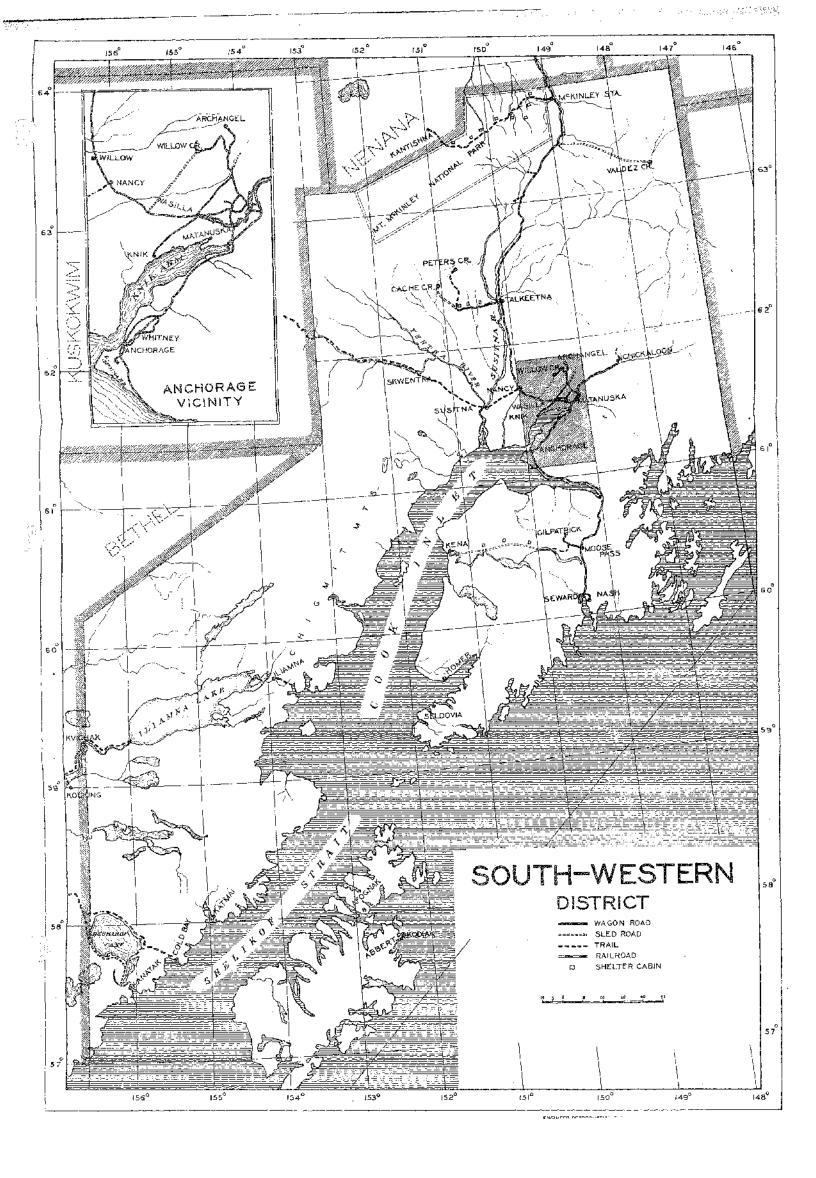

H TRUSS BRIDGE, MILE 348, RICHARDSON HIGHWAY



60-FOOT PONY TRUSS BRIDGE, GOLDSTREAM NEAR DUNBAR



110-FOOT PILE TRESTLE BRIDGE, MILE 331, RICHARDSON HIGHWAY



LIFT BRIDGE, SALMON RIVER, STRAWBERRY POINT



LIFT BRIDGE, GOOD CREEK, STRAWBERRY POINT



LANDING SCOW, ICY PASSAGE, STRAWBERRY POINT



LIFT BRIDGE, SALMON RIVER, STRAWBERRY POINT



LIFT BRIDGE, GOOD CREEK, STRAWBERRY POINT



LANDING SCOW, ICY PASSAGE, STRAWBERRY POINT



BRIDGE NO. 12, VALDEZ GLACIER DELTA (TOTAL 22 BRIDGES, 3500 FEET LONG)



BANK REVETMENT. ABOVE SALCHA RIVER BRIDGE, MILE 330. RICHARDSON HIGHWAY



NOME AIRPLANE LANDING FIELD, "FAIRBANKS NO. I" AND "WACO" WITH PICTURES OF AMUNDSON'S "NORGE"



DOG TEAM CROSSING SOUTH RIVER SUSPENSION BRIDGE, KALTAG PORTAGE



SNOWSLIDE GULCH, MILE 16, RICHARDSON HIGHWAY