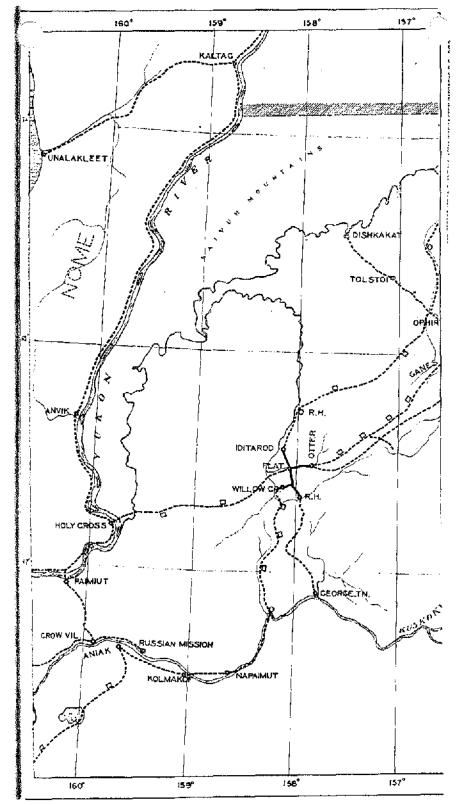

ANNUAL REPORT OF THE ALASKA ROAD COMMISSION FISCAL YEAR 1926

AM 4-77

62551998

THE PEFCET OF THE ALASMI ROLD OCCUMENTAL. FINDLE YEAR 1928

RUPORT UPON THE CONSTRUCTION AND MAINTENANCE OF MILITARY AND FOST ROADS, BRIDGES AND TRAINS: HAD OF OTHER ROADS, TRAMMAYS, REPRIES, BRIDGES, TRAILS, AND HELATED MORKS INTHE TEARLYORY OF ALASKA