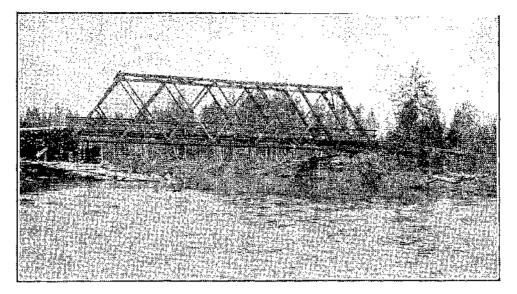

|        | Grang Total, All Funds             | ********** | ·   | ~~~~            | \$16,2 | \$05,803.23 |









TOTEM POLES, LOVERS LANE, SITKA NATIONAL MONUMENT



NOME TRAIL STAKED WITH SPRUCE TREES ACROSS FROZEN BERING SEA



POINT BARROW.TRAIL STAKED WITH JAW BONES AND RIBS OF WHALES NEAR POINT HOPE



ALASKA ROAD COMMISSION SUPERINTENDENT MEASURING POINT BARROW TRAIL





SLED. BICYCLE WHEEL AND CYCLOMETER FOR TRAIL MEASURING



SNOWPLOW IN DELTA CANYON, MILE 212, RICHARDSON HIGHWAY



EARLY SPRING TRAVEL, MILE 218, RICHARDSO!



IGLOO TYPE OF SHELTER CABIN, MILE 210, NOME-POINT BARROW TRAIL



LOG CABIN TYPE OF SHELTER CABIN, MILE 264, NOMENENANA TRAIL



FRAMED SHELTER ČABIN, ARCTIC CIRCLE, MILE 271, POINT BARROW TRAIL



100-FOOT THROUGH TRUSS BRIDGE, MILE 348, RICHARDSON HIGHWAY



60-FOOT PONY TRUSS BRIDGE, GOLDSTREAM NEAR DUNBAR



110-FOOT PILE TRESTLE BRIDGE, MILE 331, RICHARDSON HIGHWAY



LIFT BRIDGE, SALMON RIVER, STRAWBERRY POINT



LIFT BRIDGE, GOOD CREEK, STRAWBERRY POINT



LANDING SCOW, ICY PASSAGE, STRAWBERRY POINT



LIFT BRIDGE, SALMON RIVER, STRAWBERRY POINT



LIFT BRIDGE, GOOD CREEK, STRAWBERRY POINT



LANDING SCOW, ICY PASSAGE, STRAWBERRY POINT



BRIDGE NO. 12, VALDEZ GLACIER DELTA (TOTAL 22 BRIDGES, 3500 FEET LONG)



BANK REVETMENT. ABOVE SALCHA RIVER BRIDGE, MILE 330. RICHARDSON HIGHWAY



NOME AIRPLANE LANDING FIELD, "FAIRBANKS NO. I" AND "WACO" WITH PICTURES OF AMUNDSON'S "NORGE"



DOG TEAM CROSSING SOUTH RIVER SUSPENSION BRIDGE, KALTAG PORTAGE



SNOWSLIDE GULCH, MILE 16, RIC