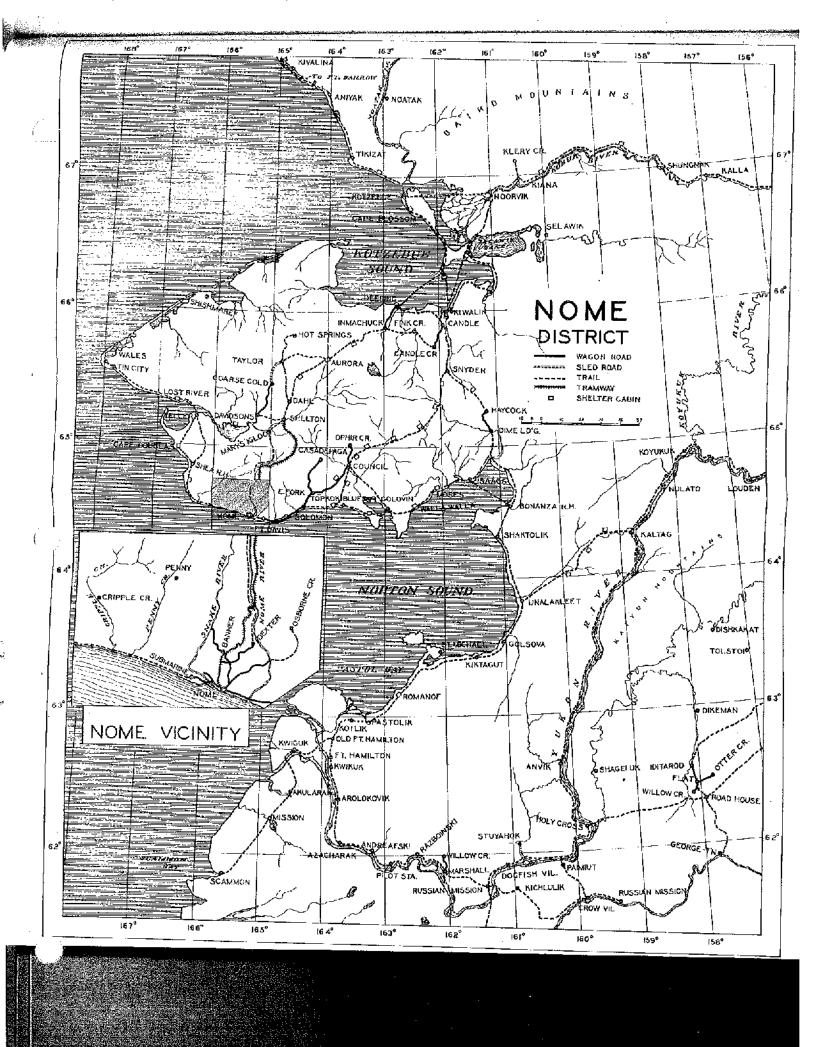

| Kotlik-Marshall                                                   |         |      | 190   | 190    |
| 73B            | Stuyahok                                                          | ****    | 11   |       | 11     |
| 73C            | Scammon Bay Trail                                                 |         |      | 89    | 89     |
| 89A            | Seward Peninsula Railroad                                         | 87      |      |       | 87     |
| 90B            | Shelter Cabins                                                    |         | 1145 |       |        |
| w /12          | ETACLES DEMISS MANAGEMENT AND |         |      |       |        |
|                | Totals                                                            | 28032   | 27   | 3179  | 348015 |





SUMMARY OF EXPENDITURES.

| Sub-Project<br>Number | Federal                                 | Territorial                             | Construction                            | Maintenance                             | Total                     |
|-----------------------|-----------------------------------------|-----------------------------------------|-----------------------------------------|-----------------------------------------|---------------------------|
| 8                     | \$ 7,632.43                             | \$26,970,000                            | a) \$ 8,402.43                          | \$16,200.00                             | \$24,602.43               |
| 8TO                   |                                         | **************************************