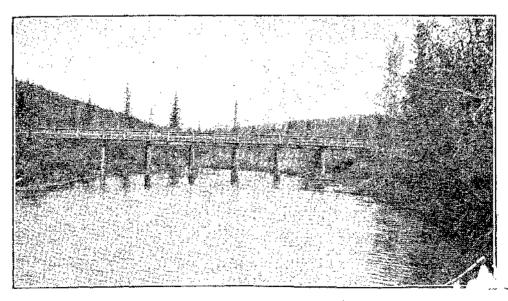

| ·   | ~~~~            | \$16,2 | \$05,803.23 |









TOTEM POLES, LOVERS LANE, SITKA NATIONAL MONUMENT



NOME TRAIL STAKED WITH SPRUCE TREES ACROSS FROZEN BERING SEA



POINT BARROW.TRAIL STAKED WITH JAW BONES AND RIBS OF WHALES NEAR POINT HOPE



ALASKA ROAD COMMISSION SUPERINTENDENT MEASURING POINT BARROW TRAIL





SLED. BICYCLE WHEEL AND CYCLOMETER FOR TRAIL MEASURING



SNOWPLOW IN DELTA CANYON, MILE 212, RICHARDSON HIGHWAY



EARLY SPRING TRAVEL, MILE 218, RICHARDSO!



IGLOO TYPE OF SHELTER CABIN, MILE 210, NOME-POINT BARROW TRAIL



LOG CABIN TYPE OF SHELTER CABIN, MILE 264, NOMENENANA TRAIL



FRAMED SHELTER ČABIN, ARCTIC CIRCLE, MILE 271, POINT BARROW TRAIL



100-FOOT THROUGH TRUSS BRIDGE, MILE 348, RICHARDSON HIGHWAY



60-FOOT PONY TRUSS BRIDGE, GOLDSTREAM NEAR DUNBAR



110-FOOT PILE TRESTLE BRIDGE, MILE 331, RICHARDSON HIGHWAY



LIFT BRIDGE, SALMON RIVER, STRAWBERRY POINT



LIFT BRIDGE, GOOD CREEK, STRAWBERRY POINT



LANDING SCOW, ICY PASSAGE, STRAWBERRY POINT



LIFT BRIDGE, SALMON RIVER, STRAWBERRY POINT



LIFT BRIDGE, GOOD CREEK, STRAWBERRY POINT



LANDING SCOW, ICY PASSAGE, STRAWBERRY POINT



BRIDGE NO. 12, VALDEZ GLACIER DELTA (TOTAL 22 BRIDGES, 3500 FEET LONG)



BANK REVETMENT. ABOVE SALCHA RIVER BRIDGE, MILE 330. RICHARDSON HIGHWAY



NOME AIRPLANE LANDING FIELD, "FAIRBANKS NO. I" AND "WACO" WITH PICTURES OF AMUNDSON'S "NORGE"



DOG TEAM CROSSING SOUTH RIVER SUSPENSION BRIDGE, KALTAG PORTAGE



SNOWSLIDE GULCH, MILE 16, RICHARDSON HIGHWAY