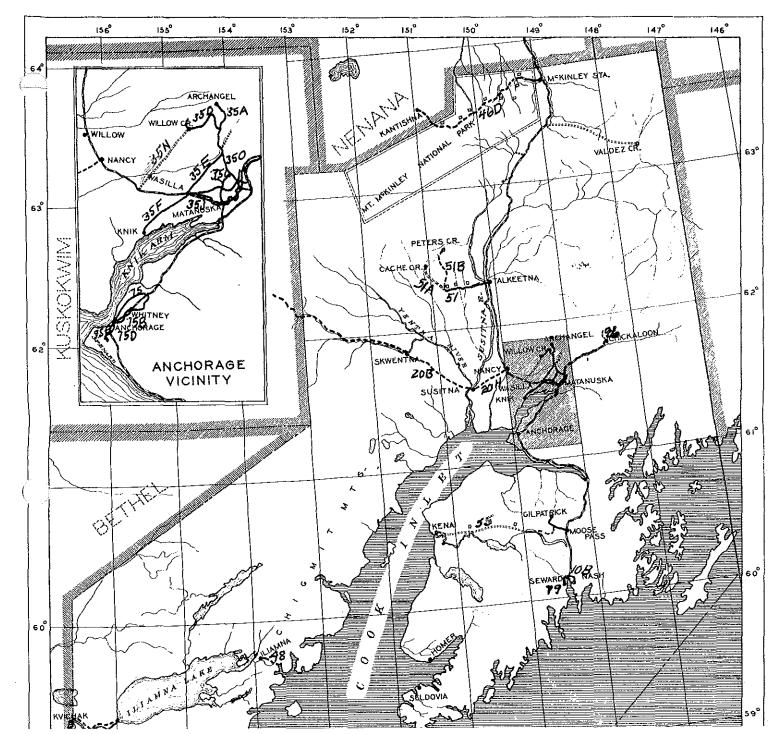

#### SOUTHWESTERN DISTRICT.

Hawley W. Sterling, Superintendent, Anchorage, Alaska, Anton Eide, Assistant Superintendent, Seward, Alaska, 5 & Truitt, Junior Engineer, July 1 to Nov. 1, 1924; McKinley Park.

This district includes the Kenai Peninsula, the northern part of Alaska Peninsula, Kodiak Island, and all the territory tributary

to The Alaska Railroad as far north as the northern boundary of Mt. McKinley National Park.

The Alaska Railroad, the Yentna River, and Cook Inlet and other arms of the Gulf of Alaska provide through transportation for this region so that only short roads are required. A very excellent system of roads serving the farms and mines of that vicinity, is centered about Wasilla while a good, though less extensive system, centers about Anchorage.

An especial effort has been made within this district to furnish adequate roads, sled roads or trails to all points of development in order that traffic may be developed for The Alaska Railrod.

The most important road within the district is that now being constructed for the National Park Service in Mt. McKinley National Park.

### SUMMARY OF ROADS.

| Sub-Project                                    | Wagon | Sled   |       | Total |    |
|------------------------------------------------|-------|--------|-------|-------|----|
| No. Name of Route                              | Road  | Read   | Trail | Miles |    |
| 16C Lowell Creek Survey 26B Susitna-Rainy Pass |       |        |       |       |    |
| 26B Susitna-Rainy Pass                         | :     |        | 127   | 127   | 1  |
| 20H Nancy-Susitna                              |       |        | 25    | 25    |    |
| 35A Archange! Extension                        | 51/2  |        | ****  | 5%    |    |
| 35C Palmer-Matanuska River                     | 15/2  | ****   | ••••  | 11/2  |    |
| 35D Willow Creek Extension                     | 11    |        |       | 11    |    |
| 35E Wasilla-Fishhook                           | 16    | ****   | **    | 16    |    |
| 35F Wasilia-Knik                               |       | ,      |       | 15    |    |
| 35H* Wasilla-Finger Lake-Palmer                |       | ****   |       | 12    |    |
| 35I Moose-Palmer                               | 6     | -      |       | δ     |    |
| 35J* Wasilla-Matanuska                         |       |        | ****  | 8     | •  |
| 35K Matanuska Trunk Road                       | . 8   |        |       | - 8   |    |
| 350 Fishhook-Goldmint                          |       | €      |       | €     |    |
| 46D McKinley Park Road                         | 10    |        | 77    | 87    | ď  |
| 49 Iliamna Bay-Ilianina Lake                   |       | *      | 12    | 12    |    |
| 51* Talkeetna-Cache Creek                      | 2316  | 20     |       | 431/2 |    |
| 51A* Cache Creek Trail                         |       | ****   | 29    | 20    |    |
| 51B* Peters Creek Trail                        |       | ***    | - 10  | .10   |    |
| 55 Kenai-Russian River                         |       | 69     | ****  | 60    |    |
| 75* Anchorage-Eagle River                      |       |        | •     | 141/2 |    |
| 75B* Anchorage-Whitney                         | 5     |        |       | Î     | 1  |
| 75D Anchorage Warehouse                        |       | ****   |       |       |    |
| 75E MacDonald Branch                           | 114   | 55     |       | 134   |    |
| 76 Cantwell-Valdez Creek                       |       | 55     |       | 55    | ÷. |
| 79 Seward Warehouse                            |       |        |       |       |    |
| 990 Shelter Cabins, 4th Div                    |       |        | **-*  |       | ċ  |
| 93 Chulitna Trail                              |       |        | 3     | 3     | j. |
| 93B Indian River Footbridge                    |       |        |       |       |    |
| 94 Kodiak-Abberts                              |       |        | 5     | 5     |    |
| 95 Kanatak-Becharof Lake                       |       |        | ****  | 834   |    |
| 96 Chickaloon-King River                       |       | , di - |       | 614   | 2  |
| 95 Homer Spit                                  | •••   | ****   | ****  |       |    |
| Totals                                         | 146   | 1471-  | 279   | 57214 |    |
|                                                |       |        |       | ·-    |    |