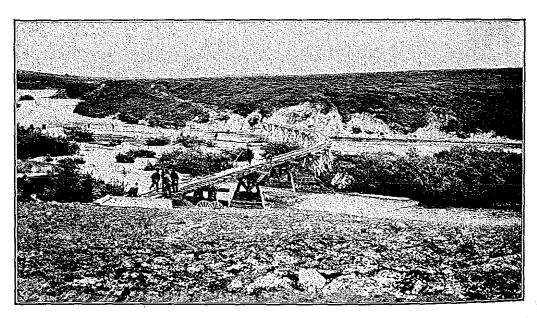

63C—Following its purchase by the Territory extensive general tepairs were made on this tramway and 2.7 miles that were timed by a forest fire were rebuilt. 120½ tons of commercial freight were handled during the season with a Dodge car and mailers.