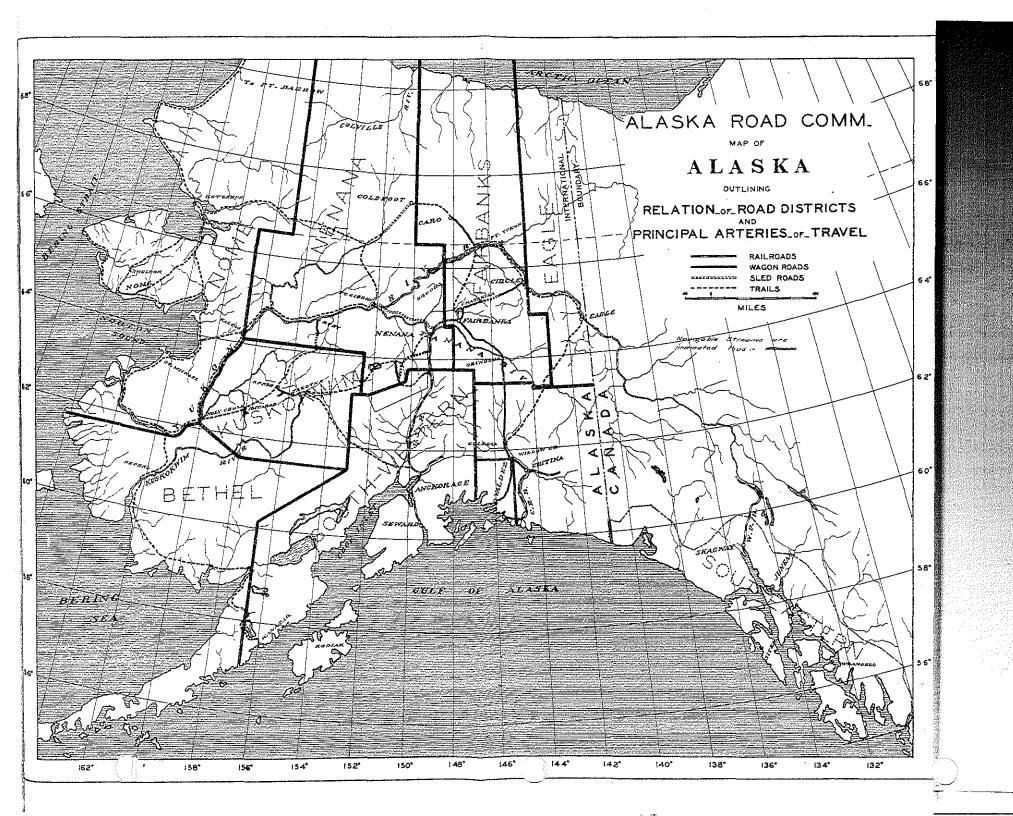

This district includes the Kenai Peninsula, the northern part of Alaska Peninsula, Kodiak Island, and all the territory tributary

to The Alaska Railroad as far north as the northern boundary of Mt. McKinley National Park.

The Alaska Railroad, the Yentna River, and Cook Inlet and other arms of the Gulf of Alaska provide through transportation for this region so that only short roads are required. A very excellent system of roads serving the farms and mines of that vicinity, is centered about Wasilla while a good, though less extensive system, centers about Anchorage.

An especial effort has been made within this district to furnish adequate roads, sled roads or trails to all points of development in order that traffic may be developed for The Alaska Railrod.

The most important road within the district is that now being constructed for the National Park Service in Mt. McKinley National Park.