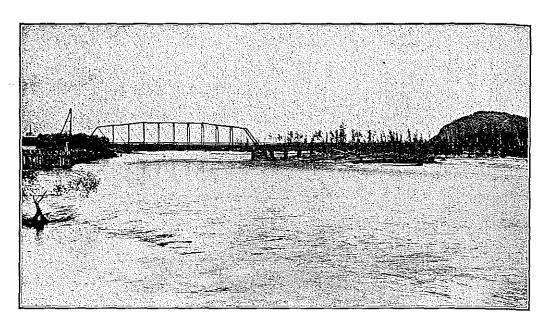

88-This is a new project utilizing in part the old route called Government Railroad-Moose Creek. It extends from Ferry Mile 371 on the railroad, to the head of Eva Creek where an important gold lode mine is being opened.