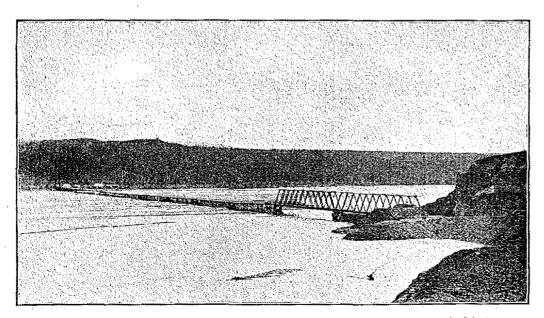

46G—This forty five mile sled road was constructed during the 13st year. For 35 miles it passes through fairly heavy timber where it was cleared 12 to 16 feet wide. Five miles of the remaining distance was tripoded. Considerable grading was required at the crossing of St. George Creek, 35 miles from Kobi.