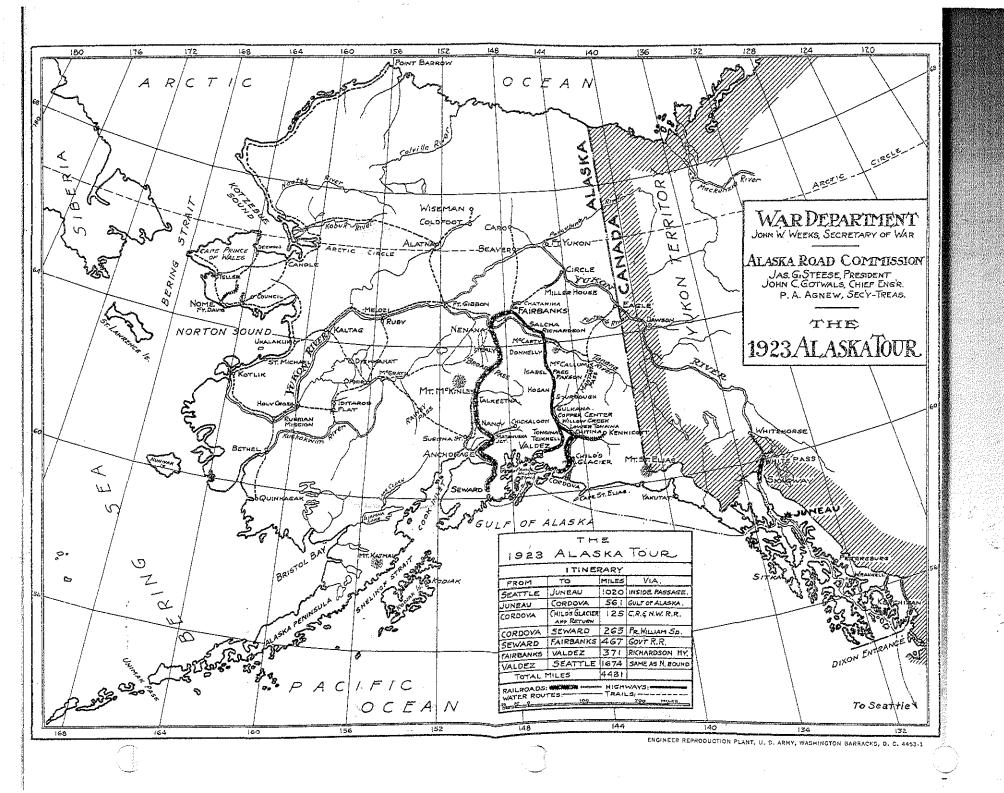

The district has an extensive system of winter sied roads and trails, the most important of which are the route from Dunbar through Ft. Gibbon to Kaltag which carries the winter traffic to the Seward Peninsula and the route from Kobi through Roosevelt Telida and McGrath which carries the winter traffic to the Kuskokwim district.

#### SUMMARY OF ROADS.

| Sub-Project                                                             | Wagon  | $\mathbf{sled}$ |       | Total               |
|-------------------------------------------------------------------------|--------|-----------------|-------|---------------------|
| No. Name of Route                                                       | Road   | Road            | Trail | Miles               |
| SA Dumber-Ft Gibbon                                                     |        | 121             |       | 121                 |
| 9 Rangart-Eureka                                                        |        | 1912            |       | 2714                |
| The Colors Tables                                                       |        | _               | 25.   |                     |
| 9 Rangart-Euroka<br>11 Ft Gooon-Kaltag<br>22 Hot Springs-Sullivan Creek |        | ****            |       | 257                 |
| 22* Hot Springs-Sullivan Creek                                          |        |                 |       | 9                   |
| <ol> <li>Ft. Gibbon-Bettles</li> </ol>                                  |        | ****            | 156   | 356                 |
| 79A Bettles-Coldfoot                                                    |        | 521,2           | -,    | $52\frac{1}{2}$     |
| 30" Hot Springs Landing-Eureka                                          | . 21   |                 | *     | 24                  |
| SiA Ruby-Long                                                           | . 30   |                 | ****  | 80                  |
| ISE Long-Poorman (summer)                                               | . 1    |                 |       | 4                   |
| SSEE Long-Pooman (winter)                                               |        | 29              |       | 29                  |
| 46 Kobi-Eureka                                                          |        | 95              |       | 93                  |
| 46A * Roosevelt-Kantishna                                               |        |                 |       | 34                  |
|                                                                         |        |                 |       |                     |
| 16E Lignire-Kantishna                                                   |        | ****            | 55    | 85                  |
| 46C Yenana-Knight's Roadhouse                                           |        | ****            | 42    | 42                  |
| 46E Diamond-Telida                                                      |        | ****            | 90    | 90                  |
| 46F* Nenana Cemetery                                                    | . 21/2 | ****            |       | 215                 |
| 4/C Kobi-Bonnifield                                                     |        | 45              |       | 45                  |
| 47 Coldfoot-Wiseman                                                     |        | 11              |       | 11                  |
| Dunbar-Brooks                                                           |        | 63              |       | 63                  |
| B Brooks-Amy Creek                                                      |        | ***             |       | 4 .                 |
| C Brooks Tram                                                           | . 13   |                 |       | 18                  |
| 55 Ferry-Eva Creek                                                      |        | 514             |       |                     |
|                                                                         | . 0    | 3-5             | ****  | 1112                |
|                                                                         | • ,    |                 |       |                     |
| % Suntrana Foot Bridges                                                 | • •••• | ****            |       |                     |
| Totals                                                                  | 13414  | 44112           | 680   | $\frac{1298}{1298}$ |
|                                                                         |        | 3               |       |                     |
| <ul><li>(*)—Also Territoriai Projects.</li></ul>                        |        |                 |       |                     |

#### PRESENT CONDITION AND NEEDS.

The roads in this district were built for wagon traffic for which the are, in general adequate. The Ferry-Eva Creek road, opened his season, requires improvement. The road from Long southward should be extended to Poorman. The Brooks train requires further improvement and its extension to Log Jam is considered advisable retrieved finds can be obtained for snagging the Tolovana River tellow that point. The construction of a portage from Lake Minhamma to the North Fork of the Kuskokwim River to enable the summer mail for the Kuskokwim district to be carried via the Kantishna and Kuskokwim Rivers will be investigated.