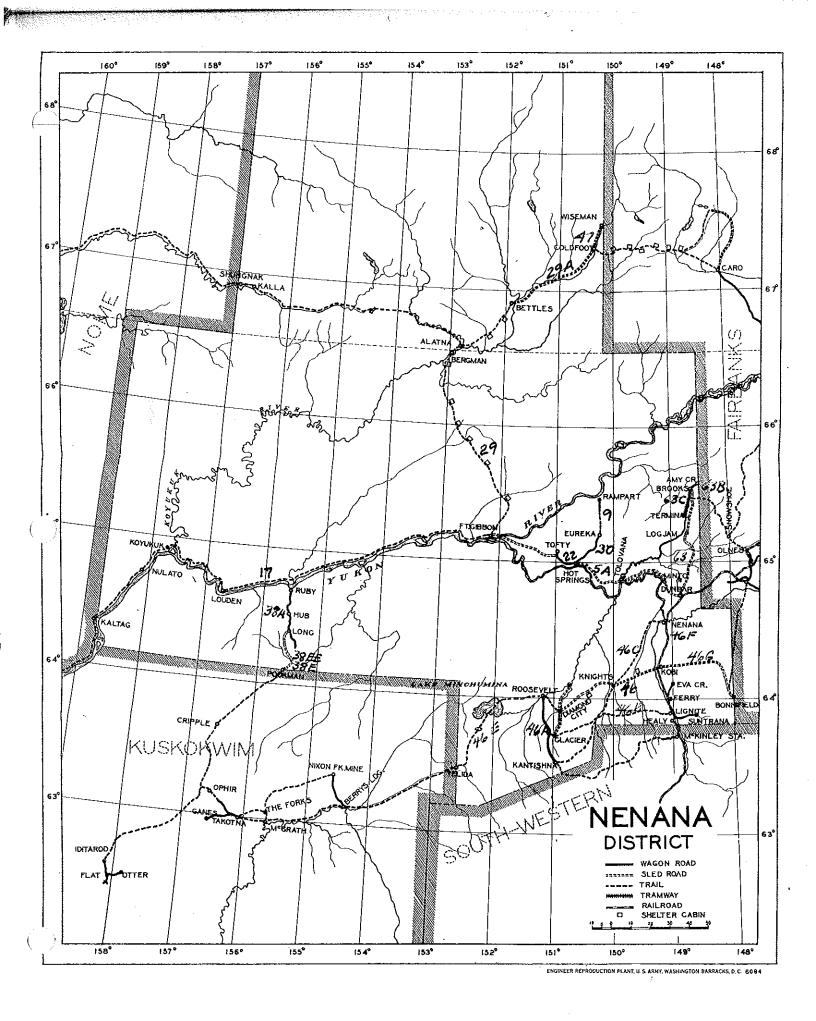

The district has an extensive system of winter sied roads and trails, the most important of which are the route from Dunbar through Ft. Gibbon to Kaltag which carries the winter traffic to the Seward Peninsula and the route from Kobi through Roosevelt Telida and McGrath which carries the winter traffic to the Kuskokwim district.

#### SUMMARY OF ROADS.

| Sub-Project                                                             | Wagon  | $\mathbf{sled}$ |       | Total               |
|-------------------------------------------------------------------------|--------|-----------------|-------|---------------------|
| No. Name of Route                                                       | Road   | Road            | Trail | Miles               |
| SA Dumber-Ft Gibbon                                                     |        | 121             |       | 121                 |
| 9 Rangart-Eureka                                                        |        | 1912            |       | 2714                |
| The Colors Tables                                                       |        | _               | 25.   |                     |
| 9 Rangart-Euroka<br>11 Ft Gooon-Kaltag<br>22 Hot Springs-Sullivan Creek |        | ****            |       | 257                 |
| 22* Hot Springs-Sullivan Creek                                          |        |                 |       | 9                   |
| <ol> <li>Ft. Gibbon-Bettles</li> </ol>                                  |        | ****            | 156   | 356                 |
| 79A Bettles-Coldfoot                                                    |        | 521,2           | -,    | $52\frac{1}{2}$     |
| 30" Hot Springs Landing-Eureka                                          | . 21   |                 | *     | 24                  |
| SiA Ruby-Long                                                           | . 30   |                 | ****  | 80                  |
| ISE Long-Poorman (summer)                                               | . 1    |                 |       | 4                   |
| SSEE Long-Pooman (winter)                                               |        | 29              |       | 29                  |
| 46 Kobi-Eureka                                                          |        | 95              |       | 93                  |
| 46A * Roosevelt-Kantishna                                               |        |                 |       | 34                  |
|                                                                         |        |                 |       |                     |
| 16E Lignire-Kantishna                                                   |        | ****            | 55    | 85                  |
| 46C Yenana-Knight's Roadhouse                                           |        | ****            | 42    | 42                  |
| 46E Diamond-Telida                                                      |        | ****            | 90    | 90                  |
| 46F* Nenana Cemetery                                                    | . 21/2 | ****            |       | 215                 |
| 4/C Kobi-Bonnifield                                                     |        | 45              |       | 45                  |
| 47 Coldfoot-Wiseman                                                     |        | 11              |       | 11                  |
| Dunbar-Brooks                                                           |        | 63              |       | 63                  |
| B Brooks-Amy Creek                                                      |        | ***             |       | 4 .                 |
| C Brooks Tram                                                           | . 13   |                 |       | 18                  |
| 55 Ferry-Eva Creek                                                      |        | 514             |       |                     |
|                                                                         | . 0    | 3-5             | ****  | 1112                |
|                                                                         | • ,    |                 |       |                     |
| % Suntrana Foot Bridges                                                 | • •••• | ****            |       |                     |
| Totals                                                                  | 13414  | 44112           | 680   | $\frac{1298}{1298}$ |
|                                                                         |        | 3               |       |                     |
| <ul><li>(*)—Also Territoriai Projects.</li></ul>                        |        |                 |       |                     |

#### DESCRIPTION.

For detailed description see Part II, Annual Report for 1924. The following changes and additions should be noted:

- 9-Reclassified, 8 miles wagon road, 1914 miles trail.
- 29--156 miles trail instead of 198.

38E—Only 4 miles of road have actually been constructed. It is being extended during the 1925 season.

46F—This is a new road, constructed during the past season, which connects the town of Nepana with its cemetery and serves several farmers enroute. It is suitable for wagon and light automobile travel.

46G—This is a new sled road constructed during the past year. It will serve also as a pack and foot trail for summer use and gives miners of the Bonnifield placer district access to the railroad.

- 47-Reclassified, 11 miles sled road, no wagon road.
- 63C—This tramway was purchased by the Territory on June 11, 1924, and was operated during that season by the Alaska Road Commission, freight rates being reduced from \$80.00 to \$20.00 per ton.

88-This is a new project utilizing in part the old route called Government Railroad-Moose Creek. It extends from Ferry Mile 371 on the railroad, to the head of Eva Creek where an important gold lode mine is being opened.

#### OPERATIONS CURING YEAR.

The important operations, other than routine maintenance, may be summarized by routes as follows:

5A—A double ender trail was constructed along the right limit of Hot Springs Slough connecting the town of Hot Springs with Sullivan Creek Road. Route 22. This trail is necessary due to the fact that the hot springs which feed it cause the slough to remain open late in the fall and to thaw early in the spring. The slough will be used in the middle of the winter when well frozen over.

This trail will also serve as a summer connection with the Sullivan Creek Road.

38E-This summer trail was improved for the first four miles let of Long to wagen road standard.

46F-This 21-2 mile wagon road was constructed this season.

46G—This forty five mile sled road was constructed during the 13st year. For 35 miles it passes through fairly heavy timber where it was cleared 12 to 16 feet wide. Five miles of the remaining distance was tripoded. Considerable grading was required at the crossing of St. George Creek, 35 miles from Kobi.

63C—Following its purchase by the Territory extensive general tepairs were made on this tramway and 2.7 miles that were timed by a forest fire were rebuilt. 120½ tons of commercial freight were handled during the season with a Dodge car and mailers.

88—During the season this new road was opened by grading 1902 of 3 miles at the most difficult places so that it is now presible to haul a load of one ton with two horses. It is planned if improve the route during the 1925 season.

#### PRESENT CONDITION AND NEEDS.

The roads in this district were built for wagon traffic for which the are, in general adequate. The Ferry-Eva Creek road, opened his season, requires improvement. The road from Long southward should be extended to Poorman. The Brooks train requires further improvement and its extension to Log Jam is considered advisable retrieved finds can be obtained for snagging the Tolovana River tellow that point. The construction of a portage from Lake Minhamma to the North Fork of the Kuskokwim River to enable the summer mail for the Kuskokwim district to be carried via the Kantishna and Kuskokwim Rivers will be investigated.