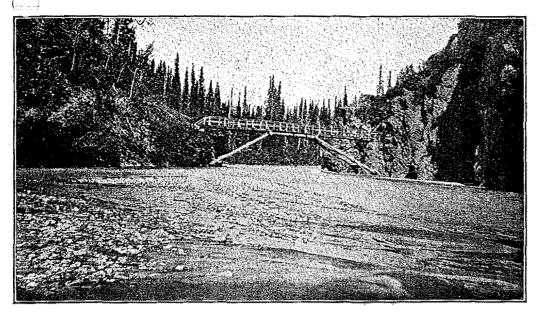

#### OPERATIONS CURING YEAR.

The important operations, other than routine maintenance, may be summarized by routes as follows:

5A—A double ender trail was constructed along the right limit of Hot Springs Slough connecting the town of Hot Springs with Sullivan Creek Road. Route 22. This trail is necessary due to the fact that the hot springs which feed it cause the slough to remain open late in the fall and to thaw early in the spring. The slough will be used in the middle of the winter when well frozen over.

This trail will also serve as a summer connection with the Sullivan Creek Road.

38E-This summer trail was improved for the first four miles let of Long to wagen road standard.

46F-This 21-2 mile wagon road was constructed this season.