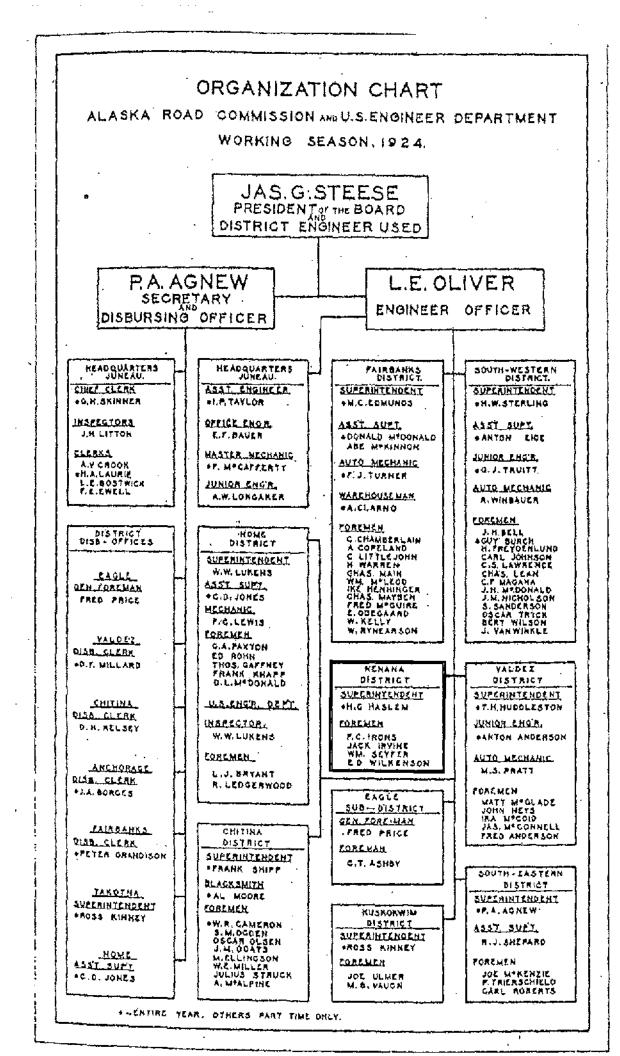

#### 1. A GAR ALL MARKER STOR BOARD OF BOAD COMMISSIONERS FOR ALASKA

OFFICERS OF THE BOARD 1. 18 A. 19

President: Maj. James G. Steese, Corps of Engineers, United โดยขึ้น และ และสูงนี้มากการขึ้นได้ส่วน States Army, retired. A children in an

Engineer officer: Maj. James G. Steese to August 4, 1924, and Maj. Lunsford E. Oliver, Corps of Engineers, United States Army, from August 5, 1924 to date the main of the energy and all all and

Secretary and disbursing officer: First Lieut. Pierre A. Agnew, Corps of Engineers, United States Army, to January 31, 1925, and Second Lieut. Harry E. Fisher, Corps of Engineers, United States Army, February 1, 1925 to date.

Military-assistant, under the immediate orders of the president of the board: Maj. Lunsford E. Oliver to August 4, 1924; Second Lieut. Harry E. Fisher, from October 22, 1924, to January 31, 1925; and First Lieut. Pierre A. Agnew, from February 1, 1925 to June 20, 1925. 任何, 1947年代书理师师学和法律任任, 2014年代书中学校中学校中学校