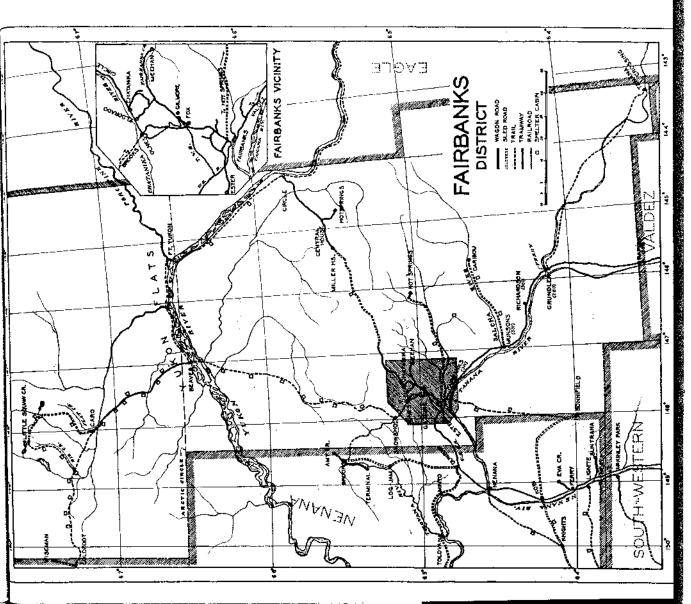

The specific routes included in this 5602 mile in Tables I and IV, Annual Report for 1921. The summarizes the status of the work of investigation begun five years ago and now practically complete

| STATUS                                                                      |                                   | MIL        | EAGE-                 |
|-----------------------------------------------------------------------------|-----------------------------------|------------|-----------------------|
| Wagon<br>Road                                                               | Sled<br>Road                      | Trail      | Total                 |
| 1920 Report1,031                                                            | 636                               | 3,223      | 4,890                 |
| ADDITIONS:                                                                  |                                   |            |                       |
| New Mileage 513 ¾<br>Reclassified 150 ¾                                     | $534\frac{1}{2}$ $234\frac{1}{2}$ |            | <b>5,443</b><br>450   |
| GRAND TOTAL1,6951/2                                                         | 1,405                             | 7,6831/2   | 10,784                |
| DEDUCTIONS:                                                                 |                                   |            |                       |
| Transferred to other Bureaus                                                | 9<br>193¾                         | 45½<br>243 | 172<br>450            |
| of routes 921/4                                                             | 1151/2                            | 930        | 1,137                 |
| NET TOTAL                                                                   | 1,08634                           | 6,465      | 9,024                 |
| Territorial Work 1925 113½<br>No Work 1926 145¼<br>A. R. C. Work 19251,213¾ | 64<br>275½<br>747¼                |            | 281<br>2,475<br>6,317 |
|                                                                             |                                   |            |                       |

During the past fiscal year the expenditures were distributed over the following mileage:

|                     | Vagon            | Sled             |        | Flagged  |                    |
|---------------------|------------------|------------------|--------|----------|--------------------|
| DISTRICT            | Road             | Road             | Trails | Trails   | Total              |
| Southeastern Alaska | 57               | *******          | 5      |          | 62                 |
| Eagle               | 29               | 43               | 331    |          | 403                |
| Bethel              |                  |                  | 426    |          | 426                |
| Valdez              | $102\frac{1}{2}$ |                  | 371/2  |          | 140                |
| Chitina             | 187              |                  |        |          | 187                |
| Fairbanks           | $313\frac{1}{2}$ | $151\frac{1}{4}$ | 253    | 14451144 | 717%               |
| Nenana              | 961/2            | $412\frac{1}{2}$ | 347    | ******   | 856                |
| Southwestern Alaska | 1.33             | 80               | 127    | *******  | 340                |
| Kuskokwim           | 23               | 33 1/2           | 6111/6 | ,        | 668                |
| Nome                | 2721/4           | 27               | 2,218  | 47.2     | $2,989\frac{1}{4}$ |
| TOTALS              | 1,213%           | 74714            | 4,356  | 472      | 6,789              |