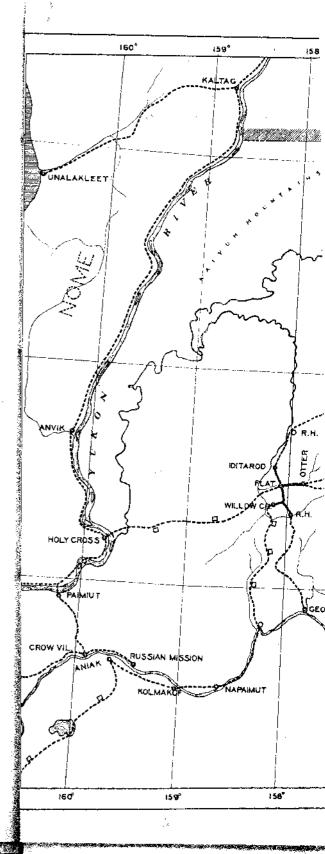

During the past fiscal year the expenditures were distributed over the following mileage:

|                     | Vagon            | Sled             |        | Flagged  |                    |
|---------------------|------------------|------------------|--------|----------|--------------------|
| DISTRICT            | Road             | Road             | Trails | Trails   | Total              |
| Southeastern Alaska | 57               | *******          | 5      |          | 62                 |
| Eagle               | 29               | 43               | 331    |          | 403                |
| Bethel              |                  |                  | 426    |          | 426                |
| Valdez              | $102\frac{1}{2}$ |                  | 371/2  |          | 140                |
| Chitina             | 187              |                  |        |          | 187                |
| Fairbanks           | $313\frac{1}{2}$ | $151\frac{1}{4}$ | 253    | 14451144 | 717%               |
| Nenana              | 961/2            | $412\frac{1}{2}$ | 347    | ******   | 856                |
| Southwestern Alaska | 1.33             | 80               | 127    | *******  | 340                |
| Kuskokwim           | 23               | 33 1/2           | 6111/6 | ,        | 668                |
| Nome                | 2721/4           | 27               | 2,218  | 47.2     | $2,989\frac{1}{4}$ |
| TOTALS              | 1,213%           | 74714            | 4,356  | 472      | 6,789              |