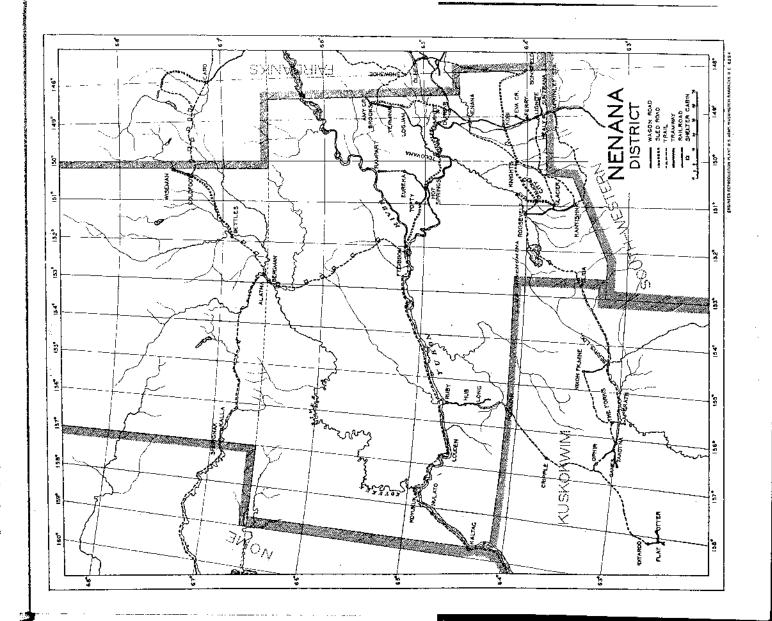

During the past fiscal year the expenditures were distributed over the following mileage:

|                     | Vagon            | Sled             |        | Flagged  |                    |
|---------------------|------------------|------------------|--------|----------|--------------------|
| DISTRICT            | Road             | Road             | Trails | Trails   | Total              |
| Southeastern Alaska | 57               | *******          | 5      |          | 62                 |
| Eagle               | 29               | 43               | 331    |          | 403                |
| Bethel              |                  |                  | 426    |          | 426                |
| Valdez              | $102\frac{1}{2}$ |                  | 371/2  |          | 140                |
| Chitina             | 187              |                  |        |          | 187                |
| Fairbanks           | $313\frac{1}{2}$ | $151\frac{1}{4}$ | 253    | 14451144 | 717%               |
| Nenana              | 961/2            | $412\frac{1}{2}$ | 347    | ******   | 856                |
| Southwestern Alaska | 1.33             | 80               | 127    | *******  | 340                |
| Kuskokwim           | 23               | 33 1/2           | 6111/6 | ,        | 668                |
| Nome                | 2721/4           | 27               | 2,218  | 47.2     | $2,989\frac{1}{4}$ |
| TOTALS              | 1,213%           | 74714            | 4,356  | 472      | 6,789              |