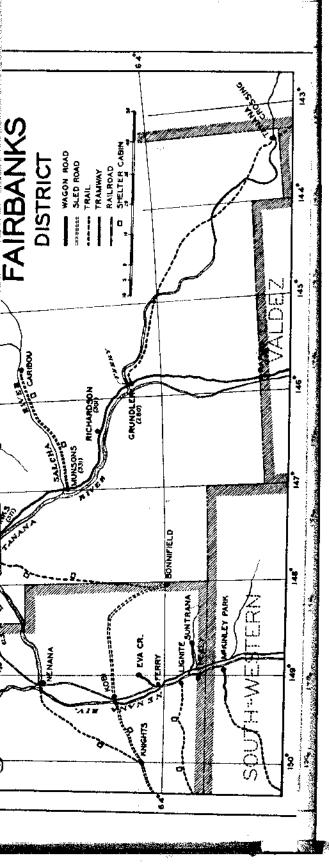

During the past fiscal year the expenditures were distributed over the following mileage:

|                     | Vagon            | Sled             |        | Flagged  |                    |
|---------------------|------------------|------------------|--------|----------|--------------------|
| DISTRICT            | Road             | Road             | Trails | Trails   | Total              |
| Southeastern Alaska | 57               | *******          | 5      |          | 62                 |
| Eagle               | 29               | 43               | 331    |          | 403                |
| Bethel              |                  |                  | 426    |          | 426                |
| Valdez              | $102\frac{1}{2}$ |                  | 371/2  |          | 140                |
| Chitina             | 187              |                  |        |          | 187                |
| Fairbanks           | $313\frac{1}{2}$ | $151\frac{1}{4}$ | 253    | 14451144 | 717%               |
| Nenana              | 961/2            | $412\frac{1}{2}$ | 347    | ******   | 856                |
| Southwestern Alaska | 1.33             | 80               | 127    | *******  | 340                |
| Kuskokwim           | 23               | 33 1/2           | 6111/6 | ,        | 668                |
| Nome                | 2721/4           | 27               | 2,218  | 47.2     | $2,989\frac{1}{4}$ |
| TOTALS              | 1,213%           | 74714            | 4,356  | 472      | 6,789              |