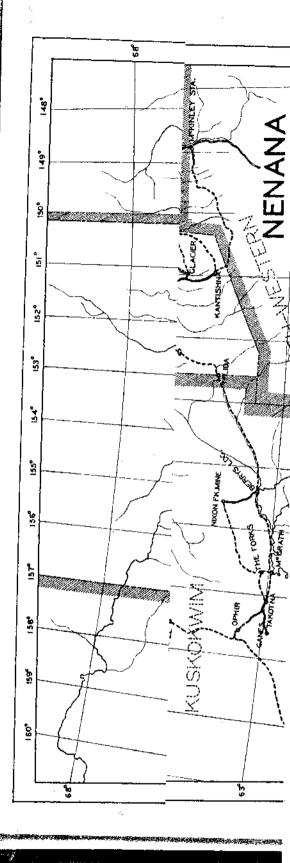

During the past fiscal year the expenditures were distributed over the following mileage:

|                     | Vagon            | Sled             |        | Flagged  |                    |
|---------------------|------------------|------------------|--------|----------|--------------------|
| DISTRICT            | Road             | Road             | Trails | Trails   | Total              |
| Southeastern Alaska | 57               | *******          | 5      |          | 62                 |
| Eagle               | 29               | 43               | 331    |          | 403                |
| Bethel              |                  |                  | 426    |          | 426                |
| Valdez              | $102\frac{1}{2}$ |                  | 371/2  |          | 140                |
| Chitina             | 187              |                  |        |          | 187                |
| Fairbanks           | $313\frac{1}{2}$ | $151\frac{1}{4}$ | 253    | 14451144 | 717%               |
| Nenana              | 961/2            | $412\frac{1}{2}$ | 347    | ******   | 856                |
| Southwestern Alaska | 1.33             | 80               | 127    | *******  | 340                |
| Kuskokwim           | 23               | 33 1/2           | 6111/6 | ,        | 668                |
| Nome                | 2721/4           | 27               | 2,218  | 47.2     | $2,989\frac{1}{4}$ |
| TOTALS              | 1,213%           | 74714            | 4,356  | 472      | 6,789              |