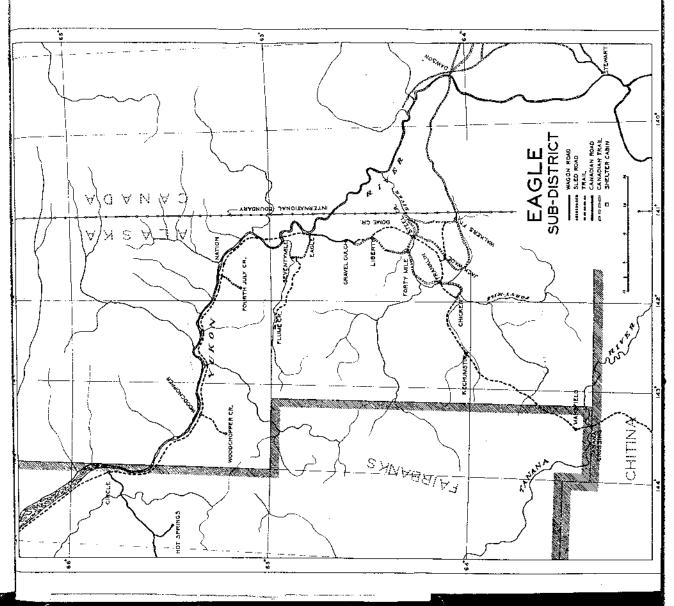

During the past fiscal year the expenditures were distributed over the following mileage:

|                     | Vagon            | Sled             |        | Flagged  |                    |
|---------------------|------------------|------------------|--------|----------|--------------------|
| DISTRICT            | Road             | Road             | Trails | Trails   | Total              |
| Southeastern Alaska | 57               | *******          | 5      |          | 62                 |
| Eagle               | 29               | 43               | 331    |          | 403                |
| Bethel              |                  |                  | 426    |          | 426                |
| Valdez              | $102\frac{1}{2}$ |                  | 371/2  |          | 140                |
| Chitina             | 187              |                  |        |          | 187                |
| Fairbanks           | $313\frac{1}{2}$ | $151\frac{1}{4}$ | 253    | 14451144 | 717%               |
| Nenana              | 961/2            | $412\frac{1}{2}$ | 347    | ******   | 856                |
| Southwestern Alaska | 1.33             | 80               | 127    | *******  | 340                |
| Kuskokwim           | 23               | 33 1/2           | 6111/6 | ,        | 668                |
| Nome                | 2721/4           | 27               | 2,218  | 47.2     | $2,989\frac{1}{4}$ |
| TOTALS              | 1,213%           | 74714            | 4,356  | 472      | 6,789              |