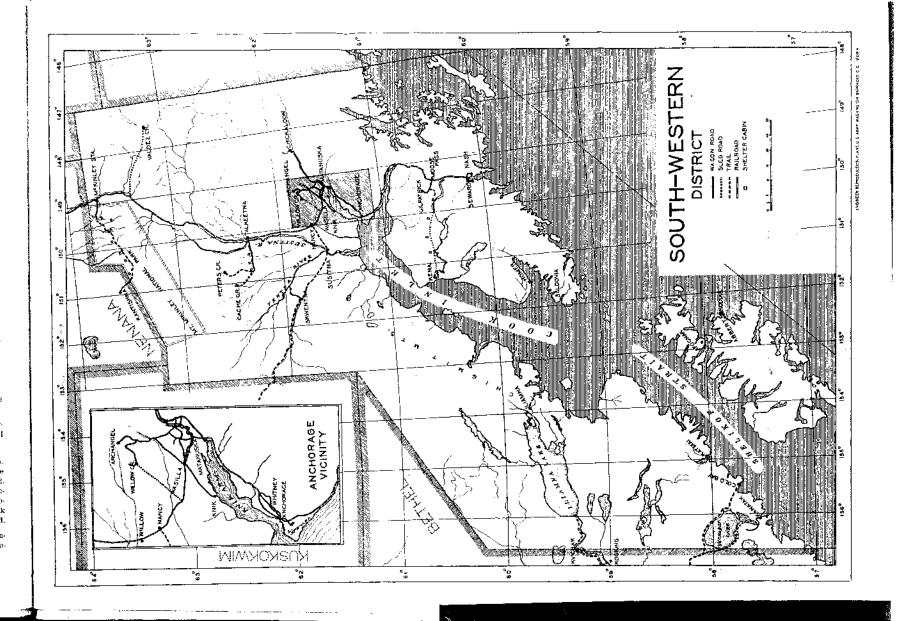

During the past fiscal year the expenditures were distributed over the following mileage:

|                     | Vagon            | Sled             |        | Flagged  |                    |
|---------------------|------------------|------------------|--------|----------|--------------------|
| DISTRICT            | Road             | Road             | Trails | Trails   | Total              |
| Southeastern Alaska | 57               | *******          | 5      |          | 62                 |
| Eagle               | 29               | 43               | 331    |          | 403                |
| Bethel              |                  |                  | 426    |          | 426                |
| Valdez              | $102\frac{1}{2}$ |                  | 371/2  |          | 140                |
| Chitina             | 187              |                  |        |          | 187                |
| Fairbanks           | $313\frac{1}{2}$ | $151\frac{1}{4}$ | 253    | 14451144 | 717%               |
| Nenana              | 961/2            | $412\frac{1}{2}$ | 347    | ******   | 856                |
| Southwestern Alaska | 1.33             | 80               | 127    | *******  | 340                |
| Kuskokwim           | 23               | 33 1/2           | 6111/6 | ,        | 668                |
| Nome                | 2721/4           | 27               | 2,218  | 47.2     | $2,989\frac{1}{4}$ |
| TOTALS              | 1,213%           | 74714            | 4,356  | 472      | 6,789              |