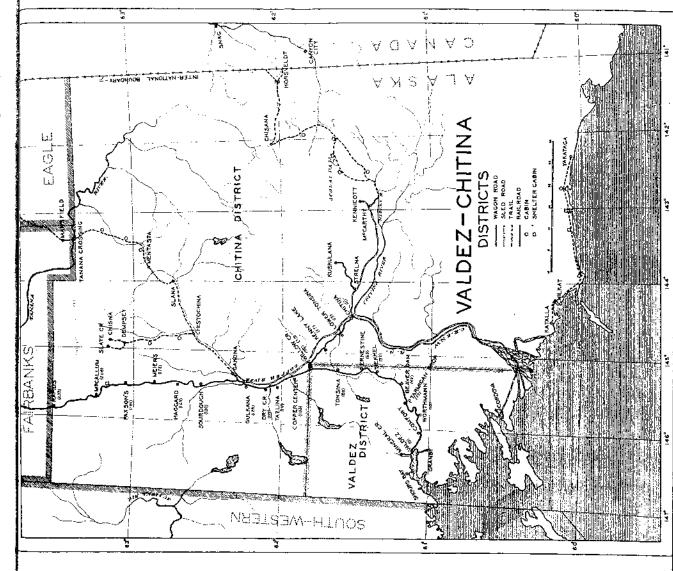

During the past fiscal year the expenditures were distributed over the following mileage:

|                     | Vagon            | Sled             |        | Flagged  |                    |
|---------------------|------------------|------------------|--------|----------|--------------------|
| DISTRICT            | Road             | Road             | Trails | Trails   | Total              |
| Southeastern Alaska | 57               | *******          | 5      |          | 62                 |
| Eagle               | 29               | 43               | 331    |          | 403                |
| Bethel              |                  |                  | 426    |          | 426                |
| Valdez              | $102\frac{1}{2}$ |                  | 371/2  |          | 140                |
| Chitina             | 187              |                  |        |          | 187                |
| Fairbanks           | $313\frac{1}{2}$ | $151\frac{1}{4}$ | 253    | 14451144 | 717%               |
| Nenana              | 961/2            | $412\frac{1}{2}$ | 347    | ******   | 856                |
| Southwestern Alaska | 1.33             | 80               | 127    | *******  | 340                |
| Kuskokwim           | 23               | 33 1/2           | 6111/6 | ,        | 668                |
| Nome                | 2721/4           | 27               | 2,218  | 47.2     | $2,989\frac{1}{4}$ |
| TOTALS              | 1,213%           | 74714            | 4,356  | 472      | 6,789              |