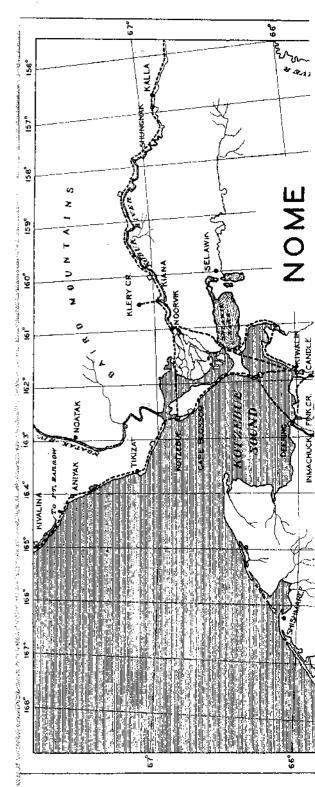

During the past fiscal year the expenditures were distributed over the following mileage:

|                     | Vagon            | Sled             |        | Flagged  |                    |
|---------------------|------------------|------------------|--------|----------|--------------------|
| DISTRICT            | Road             | Road             | Trails | Trails   | Total              |
| Southeastern Alaska | 57               | *******          | 5      |          | 62                 |
| Eagle               | 29               | 43               | 331    |          | 403                |
| Bethel              |                  |                  | 426    |          | 426                |
| Valdez              | $102\frac{1}{2}$ |                  | 371/2  |          | 140                |
| Chitina             | 187              |                  |        |          | 187                |
| Fairbanks           | $313\frac{1}{2}$ | $151\frac{1}{4}$ | 253    | 14451144 | 717%               |
| Nenana              | 961/2            | $412\frac{1}{2}$ | 347    | ******   | 856                |
| Southwestern Alaska | 1.33             | 80               | 127    | *******  | 340                |
| Kuskokwim           | 23               | 33 1/2           | 6111/6 | ,        | 668                |
| Nome                | 2721/4           | 27               | 2,218  | 47.2     | $2,989\frac{1}{4}$ |
| TOTALS              | 1,213%           | 74714            | 4,356  | 472      | 6,789              |