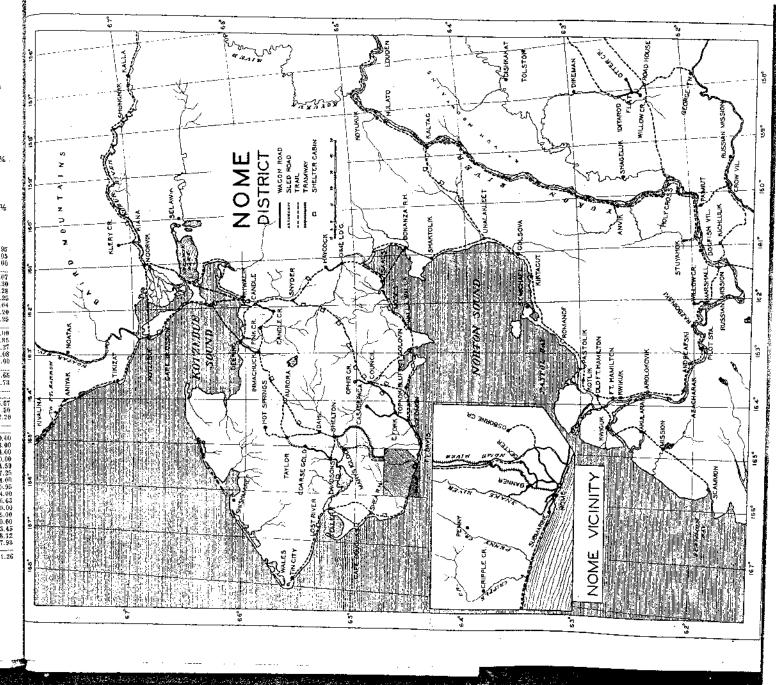

The specific routes included in this 5602 mile in Tables I and IV, Annual Report for 1921. The summarizes the status of the work of investigation begun five years ago and now practically complete

| STATUS                                                                      |                                   | MIL        | EAGE-                 |
|-----------------------------------------------------------------------------|-----------------------------------|------------|-----------------------|
| Wagon<br>Road                                                               | Sled<br>Road                      | Trail      | Total                 |
| 1920 Report1,031                                                            | 636                               | 3,223      | 4,890                 |
| ADDITIONS:                                                                  |                                   |            |                       |
| New Mileage 513 ¾<br>Reclassified 150 ¾                                     | $534\frac{1}{2}$ $234\frac{1}{2}$ |            | <b>5,443</b><br>450   |
| GRAND TOTAL1,6951/2                                                         | 1,405                             | 7,6831/2   | 10,784                |
| DEDUCTIONS:                                                                 |                                   |            |                       |
| Transferred to other Bureaus                                                | 9<br>193¾                         | 45½<br>243 | 172<br>450            |
| of routes 921/4                                                             | 1151/2                            | 930        | 1,137                 |
| NET TOTAL                                                                   | 1,08634                           | 6,465      | 9,024                 |
| Territorial Work 1925 113½<br>No Work 1926 145¼<br>A. R. C. Work 19251,213¾ | 64<br>275½<br>747¼                |            | 281<br>2,475<br>6,317 |
|                                                                             |                                   |            |                       |

The specific routes included in this 5602 miles are enumerated in Tables I and IV, Annual Report for 1921. The following table summarizes the status of the work of investigation and rehabilitation begun five years ago and now practically completed.

| STATUS                                                                      | · · · · · · · · · · · · · · · · · · · | MIL                   | EAGE                                        |            | <del></del>                                 |
|-----------------------------------------------------------------------------|---------------------------------------|-----------------------|---------------------------------------------|------------|---------------------------------------------|
| Wagon<br>Road                                                               | Sled<br>Road                          | Trail                 | Total                                       | Flagged    | Grand<br>Total                              |
| 1920 Report1,031                                                            | 636                                   | 3,223                 | 4,890                                       | 712        | 5,602                                       |
| ADDITIONS:                                                                  |                                       |                       |                                             |            |                                             |
| New Mileage 513 ½<br>Reclassified 150 ¾                                     | 534½<br>234½                          | 4,3951 <u>/</u><br>65 | 5,443%<br>450%                              |            | 5,443%<br>450%                              |
| GRAND TOTAL1,6951/2                                                         | 1,405                                 | 7,6831/2              | 10,784                                      | 712        | 11,496                                      |
| DEDUCTIONS:                                                                 |                                       |                       |                                             |            |                                             |
| Transferred to other Bureaus                                                | 9<br>193¾                             | 45 ½<br>243           | 172<br>450¾                                 |            | 17 <i>2</i><br>450 <u>14</u>                |
| account duplication of routes 921/4                                         | 1151/2                                | 930                   | 1,137%                                      |            | 1,137%                                      |
| NET TOTAL1,4721/4                                                           | 1.086%                                | 6,465                 | 9,024                                       | 712        | 9,736                                       |
| Territorial Work 1925 1134<br>No Work 1925 1454<br>A. R. C. Work 19251,2134 | 64<br>2751 <u>4</u><br>7471 <u>4</u>  | 54<br>2,055<br>4,356  | $231\frac{1}{4}$ $2,475\frac{3}{4}$ $6,317$ | 240<br>472 | $231\frac{1}{4}$ $2,715\frac{1}{4}$ $6,789$ |

During the past fiscal year the expenditures were distributed over the following mileage:

|                     | Vagon            | Sled             |        | Flagged  |                    |
|---------------------|------------------|------------------|--------|----------|--------------------|
| DISTRICT            | Road             | Road             | Trails | Trails   | Total              |
| Southeastern Alaska | 57               | *******          | 5      |          | 62                 |
| Eagle               | 29               | 43               | 331    |          | 403                |
| Bethel              |                  |                  | 426    |          | 426                |
| Valdez              | $102\frac{1}{2}$ |                  | 371/2  |          | 140                |
| Chitina             | 187              |                  |        |          | 187                |
| Fairbanks           | $313\frac{1}{2}$ | $151\frac{1}{4}$ | 253    | 14451144 | 717%               |
| Nenana              | 961/2            | $412\frac{1}{2}$ | 347    | ******   | 856                |
| Southwestern Alaska | 1.33             | 80               | 127    | *******  | 340                |
| Kuskokwim           | 23               | 33 1/2           | 6111/6 | ,        | 668                |
| Nome                | 2721/4           | 27               | 2,218  | 47.2     | $2,989\frac{1}{4}$ |
| TOTALS              | 1,213%           | 74714            | 4,356  | 472      | 6,789              |