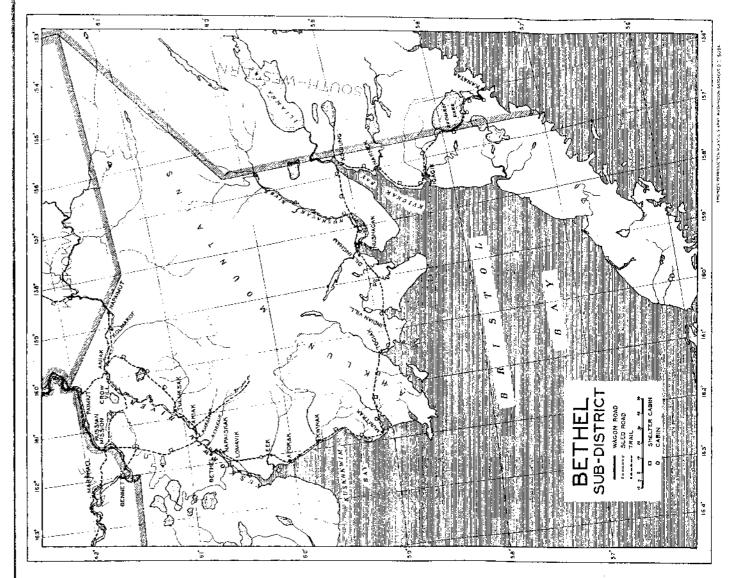

During the past fiscal year the expenditures were distributed over the following mileage:

|                     | Vagon            | Sled             |        | Flagged  |                    |
|---------------------|------------------|------------------|--------|----------|--------------------|
| DISTRICT            | Road             | Road             | Trails | Trails   | Total              |
| Southeastern Alaska | 57               | *******          | 5      |          | 62                 |
| Eagle               | 29               | 43               | 331    |          | 403                |
| Bethel              |                  |                  | 426    |          | 426                |
| Valdez              | $102\frac{1}{2}$ |                  | 371/2  |          | 140                |
| Chitina             | 187              |                  |        |          | 187                |
| Fairbanks           | $313\frac{1}{2}$ | $151\frac{1}{4}$ | 253    | 14451144 | 717%               |
| Nenana              | 961/2            | $412\frac{1}{2}$ | 347    | ******   | 856                |
| Southwestern Alaska | 1.33             | 80               | 127    | *******  | 340                |
| Kuskokwim           | 23               | 33 1/2           | 6111/6 | ,        | 668                |
| Nome                | 2721/4           | 27               | 2,218  | 47.2     | $2,989\frac{1}{4}$ |
| TOTALS              | 1,213%           | 74714            | 4,356  | 472      | 6,789              |