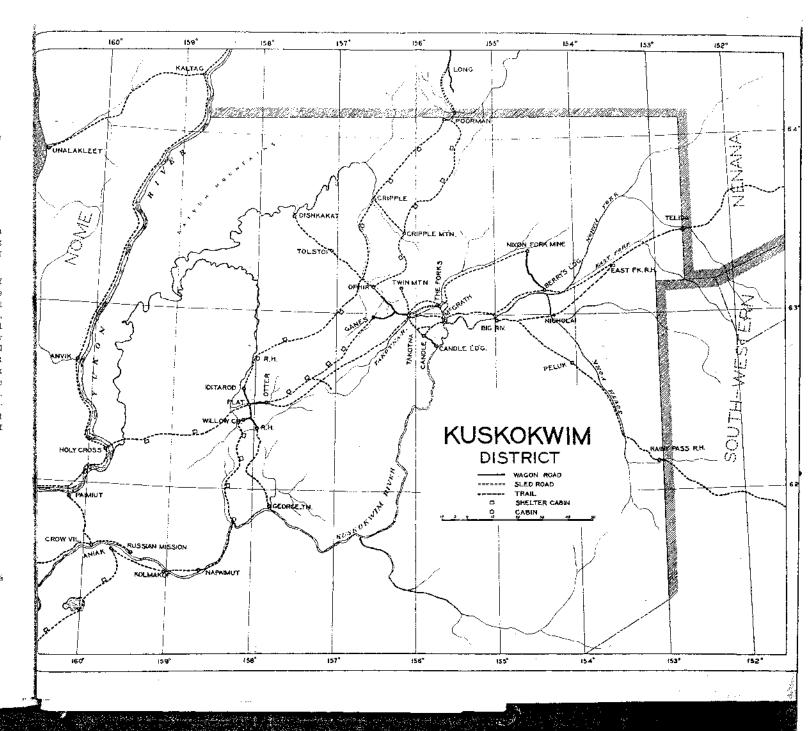

During the past fiscal year the expenditures were distributed over the following mileage:

|                     | Vagon            | Sled             |        | Flagged  |                    |
|---------------------|------------------|------------------|--------|----------|--------------------|
| DISTRICT            | Road             | Road             | Trails | Trails   | Total              |
| Southeastern Alaska | 57               | *******          | 5      |          | 62                 |
| Eagle               | 29               | 43               | 331    |          | 403                |
| Bethel              |                  |                  | 426    |          | 426                |
| Valdez              | $102\frac{1}{2}$ |                  | 371/2  |          | 140                |
| Chitina             | 187              |                  |        |          | 187                |
| Fairbanks           | $313\frac{1}{2}$ | $151\frac{1}{4}$ | 253    | 14451144 | 717%               |
| Nenana              | 961/2            | $412\frac{1}{2}$ | 347    | ******   | 856                |
| Southwestern Alaska | 1.33             | 80               | 127    | *******  | 340                |
| Kuskokwim           | 23               | 33 1/2           | 6111/6 | ,        | 668                |
| Nome                | 2721/4           | 27               | 2,218  | 47.2     | $2,989\frac{1}{4}$ |
| TOTALS              | 1,213%           | 74714            | 4,356  | 472      | 6,789              |