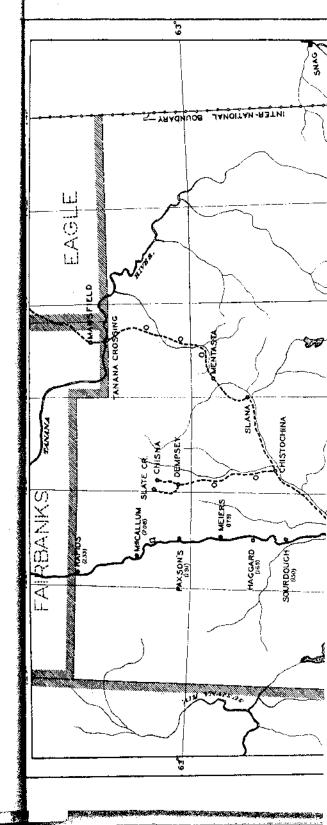

During the past fiscal year the expenditures were distributed over the following mileage:

|                     | Vagon            | Sled             |        | Flagged  |                    |
|---------------------|------------------|------------------|--------|----------|--------------------|
| DISTRICT            | Road             | Road             | Trails | Trails   | Total              |
| Southeastern Alaska | 57               | *******          | 5      |          | 62                 |
| Eagle               | 29               | 43               | 331    |          | 403                |
| Bethel              |                  |                  | 426    |          | 426                |
| Valdez              | $102\frac{1}{2}$ |                  | 371/2  |          | 140                |
| Chitina             | 187              |                  |        |          | 187                |
| Fairbanks           | $313\frac{1}{2}$ | $151\frac{1}{4}$ | 253    | 14451144 | 717%               |
| Nenana              | 961/2            | $412\frac{1}{2}$ | 347    | ******   | 856                |
| Southwestern Alaska | 1.33             | 80               | 127    | *******  | 340                |
| Kuskokwim           | 23               | 33 1/2           | 6111/6 | ,        | 668                |
| Nome                | 2721/4           | 27               | 2,218  | 47.2     | $2,989\frac{1}{4}$ |
| TOTALS              | 1,213%           | 74714            | 4,356  | 472      | 6,789              |