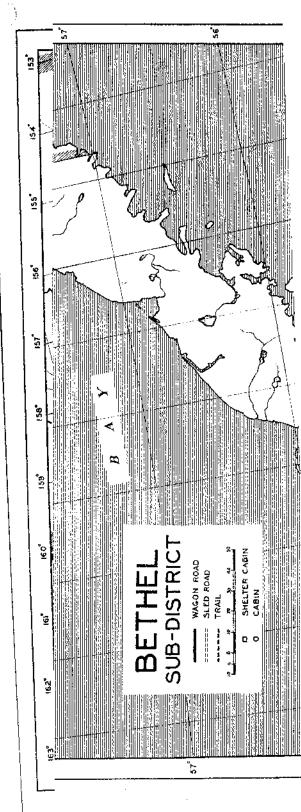

During the past fiscal year the expenditures were distributed over the following mileage:

|                     | Vagon            | Sled             |        | Flagged  |                    |
|---------------------|------------------|------------------|--------|----------|--------------------|
| DISTRICT            | Road             | Road             | Trails | Trails   | Total              |
| Southeastern Alaska | 57               | *******          | 5      |          | 62                 |
| Eagle               | 29               | 43               | 331    |          | 403                |
| Bethel              |                  |                  | 426    |          | 426                |
| Valdez              | $102\frac{1}{2}$ |                  | 371/2  |          | 140                |
| Chitina             | 187              |                  |        |          | 187                |
| Fairbanks           | $313\frac{1}{2}$ | $151\frac{1}{4}$ | 253    | 14451144 | 717%               |
| Nenana              | 961/2            | $412\frac{1}{2}$ | 347    | ******   | 856                |
| Southwestern Alaska | 1.33             | 80               | 127    | *******  | 340                |
| Kuskokwim           | 23               | 33 1/2           | 6111/6 | ,        | 668                |
| Nome                | 2721/4           | 27               | 2,218  | 47.2     | $2,989\frac{1}{4}$ |
| TOTALS              | 1,213%           | 74714            | 4,356  | 472      | 6,789              |