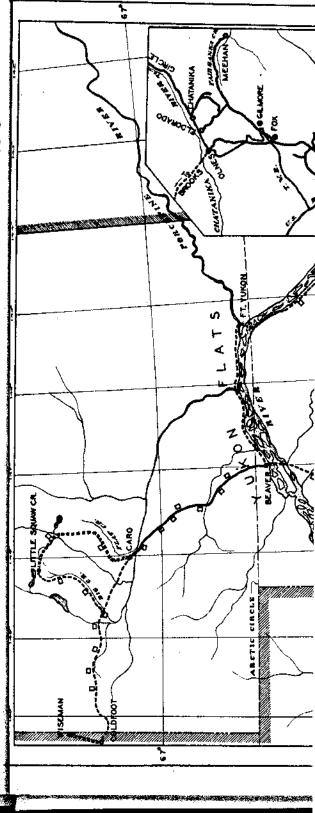

During the past fiscal year the expenditures were distributed over the following mileage:

|                     | Vagon            | Sled             |        | Flagged  |                    |
|---------------------|------------------|------------------|--------|----------|--------------------|
| DISTRICT            | Road             | Road             | Trails | Trails   | Total              |
| Southeastern Alaska | 57               | *******          | 5      |          | 62                 |
| Eagle               | 29               | 43               | 331    |          | 403                |
| Bethel              |                  |                  | 426    |          | 426                |
| Valdez              | $102\frac{1}{2}$ |                  | 371/2  |          | 140                |
| Chitina             | 187              |                  |        |          | 187                |
| Fairbanks           | $313\frac{1}{2}$ | $151\frac{1}{4}$ | 253    | 14451144 | 717%               |
| Nenana              | 961/2            | $412\frac{1}{2}$ | 347    | ******   | 856                |
| Southwestern Alaska | 1.33             | 80               | 127    | *******  | 340                |
| Kuskokwim           | 23               | 33 1/2           | 6111/6 | ,        | 668                |
| Nome                | 2721/4           | 27               | 2,218  | 47.2     | $2,989\frac{1}{4}$ |
| TOTALS              | 1,213%           | 74714            | 4,356  | 472      | 6,789              |