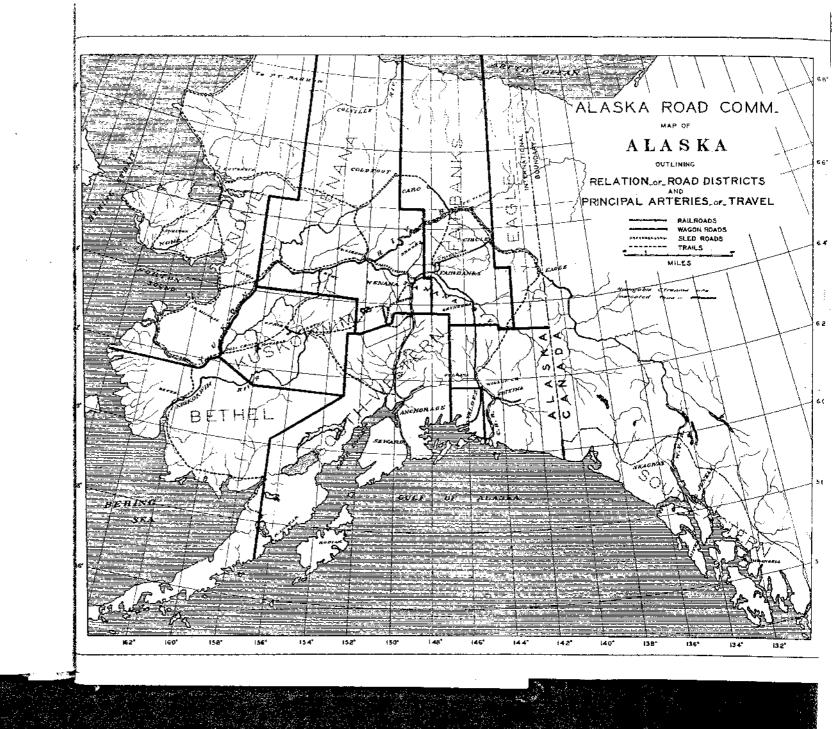

The specific routes included in this 5602 mile in Tables I and IV, Annual Report for 1921. The summarizes the status of the work of investigation begun five years ago and now practically complete

| STATUS                                                                      |                                   | MIL        | EAGE-                 |
|-----------------------------------------------------------------------------|-----------------------------------|------------|-----------------------|
| Wagon<br>Road                                                               | Sled<br>Road                      | Trail      | Total                 |
| 1920 Report1,031                                                            | 636                               | 3,223      | 4,890                 |
| ADDITIONS:                                                                  |                                   |            |                       |
| New Mileage 513 ¾<br>Reclassified 150 ¾                                     | $534\frac{1}{2}$ $234\frac{1}{2}$ |            | <b>5,443</b><br>450   |
| GRAND TOTAL1,6951/2                                                         | 1,405                             | 7,6831/2   | 10,784                |
| DEDUCTIONS:                                                                 |                                   |            |                       |
| Transferred to other Bureaus                                                | 9<br>193¾                         | 45½<br>243 | 172<br>450            |
| of routes 921/4                                                             | 1151/2                            | 930        | 1,137                 |
| NET TOTAL                                                                   | 1,08634                           | 6,465      | 9,024                 |
| Territorial Work 1925 113½<br>No Work 1926 145¼<br>A. R. C. Work 19251,213¾ | 64<br>275½<br>747¼                |            | 281<br>2,475<br>6,317 |
|                                                                             |                                   |            |                       |

During the past fiscal year the expenditures were distributed over the following mileage:

|                     | Vagon            | Sled             |        | Flagged  |                    |
|---------------------|------------------|------------------|--------|----------|--------------------|
| DISTRICT            | Road             | Road             | Trails | Trails   | Total              |
| Southeastern Alaska | 57               | *******          | 5      |          | 62                 |
| Eagle               | 29               | 43               | 331    |          | 403                |
| Bethel              |                  |                  | 426    |          | 426                |
| Valdez              | $102\frac{1}{2}$ |                  | 371/2  |          | 140                |
| Chitina             | 187              |                  |        |          | 187                |
| Fairbanks           | $313\frac{1}{2}$ | $151\frac{1}{4}$ | 253    | 14451144 | 717%               |
| Nenana              | 961/2            | $412\frac{1}{2}$ | 347    | ******   | 856                |
| Southwestern Alaska | 1.33             | 80               | 127    | *******  | 340                |
| Kuskokwim           | 23               | 33 1/2           | 6111/6 | ,        | 668                |
| Nome                | 2721/4           | 27               | 2,218  | 47.2     | $2,989\frac{1}{4}$ |
| TOTALS              | 1,213%           | 74714            | 4,356  | 472      | 6,789              |