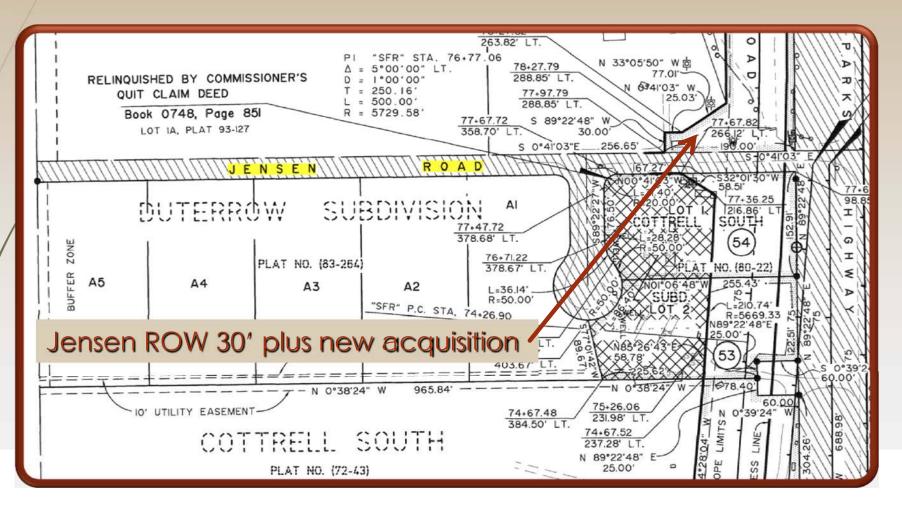

### Platting Actions East of Jensen - Cottrell South Subdivision: Plat 72-43 West of Jensen – Subdivision Waiver No. 79-243W

### Platting Actions East of Jensen - Cottrell South Re-sub: Plat 80-22 East of Jensen - Duterrow Subdivision: Plat 83-264