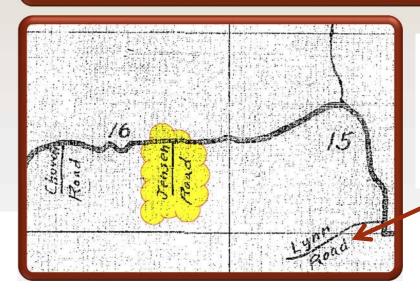

MENT OF THE INTERIOR<br>ALASKAROADCOMMISSION |
|------------------------------------------------------------------------------------------------------------------|----------------------------------------------------|
| and the second | ROADS IN THE VICINITY OF THE                       |
| LEGEND                                                                                                           | MATANUSKA VALLEY                                   |
|                                                                                                                  | ALASKA<br>Scale Linches = 1 Mile                   |
| FEEDER ROADS MAINTAINED BY A.R.C. 🦇                                                                              | Anchorage, Alaska April 12, 1954                   |



Note: ARC did acquire a 60-foot wide ROW for Lynn road – Listed as ARC Route 312.1.7



### BPR Matanuska - 1955 Maintenance Map

UNITED STATES DECARTMENT OF COMMERCE BUREAU OF PUBLIC ROADS DIVISION TEN ANCHORAGE, ALASKA

### MATANUSKA

SCALE: 2"= ( MILE -

APRIL 8, 1955

Revised: December 1956

#### LEGEND

NO. 259



### Note: Jensen Road now listed as Route 5703



### Omnibus QCD - 1959 FAS Secondary Class "B" Route 5703

|                     | SEWARD<br>Sectial No. 69-687-