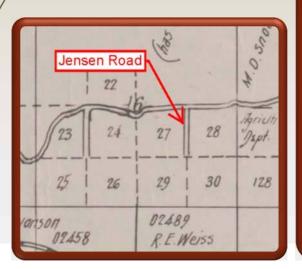

## Where did road come from? – First map "Agricultural Lands Matanuska Valley – 1929"