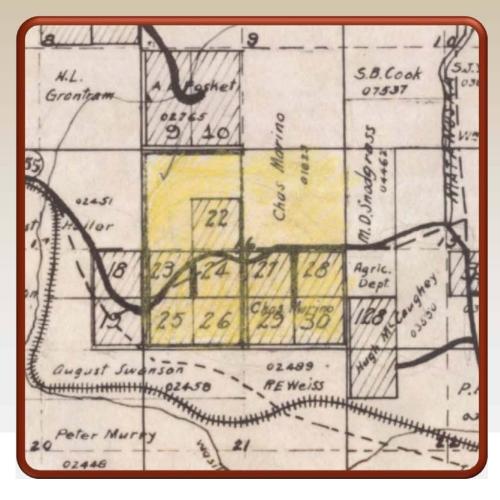

## Where did road come from? – First map "Agricultural Lands Matanuska Valley – 1929"