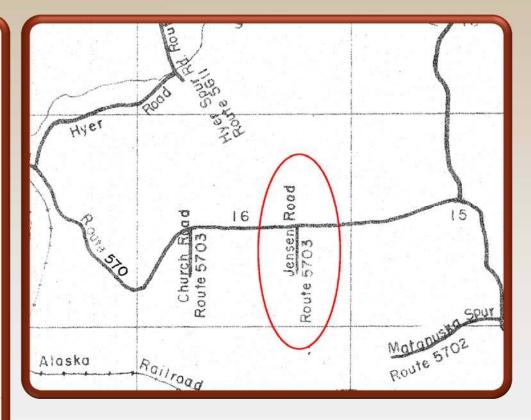

| MATANUSKA VALLEY                                   |
|                                                                                                                  | ALASKA<br>Scale Linches = 1 Mile                   |
| FEEDER ROADS MAINTAINED BY A.R.C. 🦇                                                                              | Anchorage, Alaska April 12, 1954                   |



Note: ARC did acquire a 60-foot wide ROW for Lynn road – Listed as ARC Route 312.1.7



### BPR Matanuska - 1955 Maintenance Map

UNITED STATES DECARTMENT OF COMMERCE BUREAU OF PUBLIC ROADS DIVISION TEN ANCHORAGE, ALASKA

### MATANUSKA

SCALE: 2"= ( MILE -

APRIL 8, 1955

Revised: December 1956

#### LEGEND

NO. 259



### Note: Jensen Road now listed as Route 5703



### Omnibus QCD - 1959 FAS Secondary Class "B" Route 5703

|                     | SEWARD<br>Sectial No. 69-687-