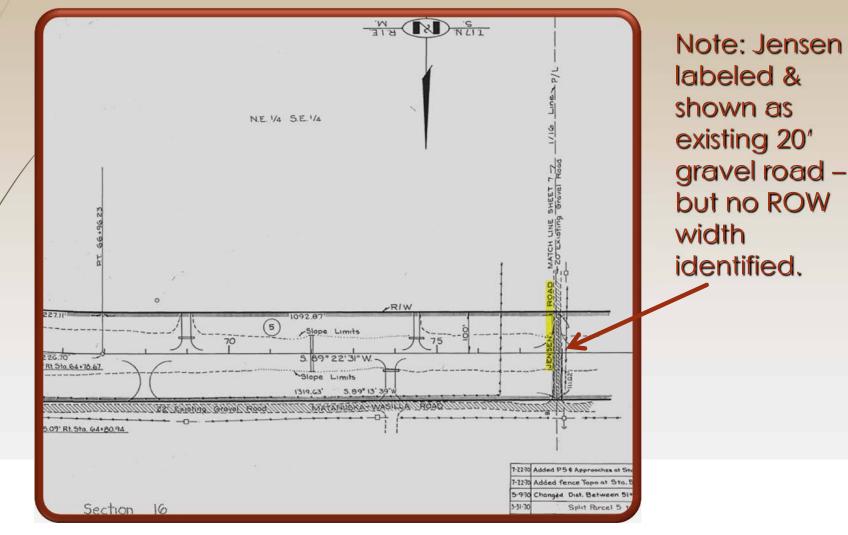

### Dept. of Highways ROW – 1968 F-035-1(16) - SR3 From Wasilla SE to Jct. w/ SR1