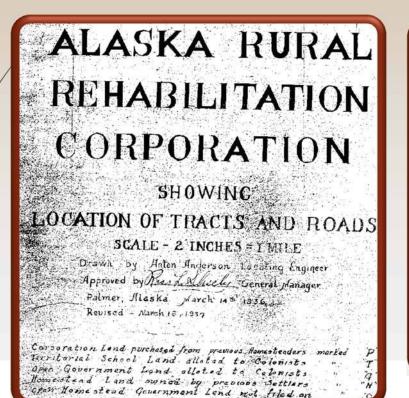

## SE4 Conveyed to "ARRC" in 1935 (Not the Railroad) Alaska Rural Rehabilitation Corporation

## SE4 Conveyed to "ARRC" in 1935 (Not the Railroad) Alaska Rural Rehabilitation Corporation

- Alaska Rural Rehabilitation Corporation
- Incorporated in 1935
- Set up to facilitate land transfers for agriculture to participants in the Matanuska Colony program.
  - In order to make lands available to colonists ARRC purchased many existing homesteads.