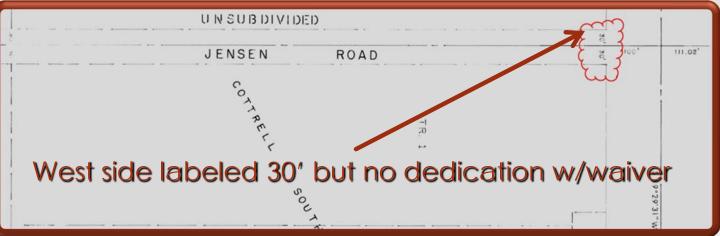

### Platting Actions East of Jensen - Cottrell South Subdivision: Plat 72-43 West of Jensen – Subdivision Waiver No. 79-243W