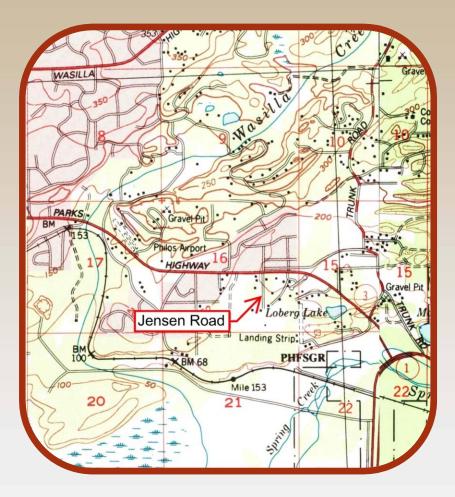

# **Jensen Road - Wasilla**

Alaska Surveying & Mapping Conference 2016

- Project started the way most ROW Research projects start...with a dispute!
  - Jensen runs from Parks Highway to South.
- Jensen proposed for secondary access to subdivision - traffic would increase.
- Widening & improved drainage required
- Adjoiners were unhappy!
- What is basis of ROW? What is width?
- Who owns ROW? Who manages ROW?

- Located in SE4 S16, T17N, R1E, SM
- Road runs N-S through center of SE4