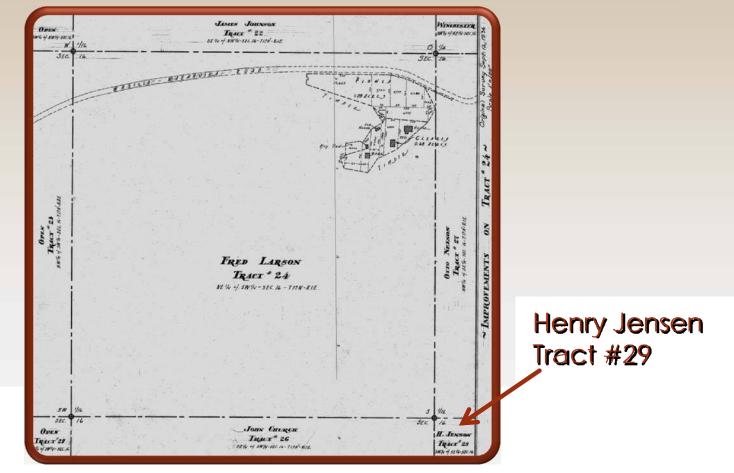

- Located in SE4 S16, T17N, R1E, SM
- Road runs N-S through center of SE4

# <u>Jensen Road</u>