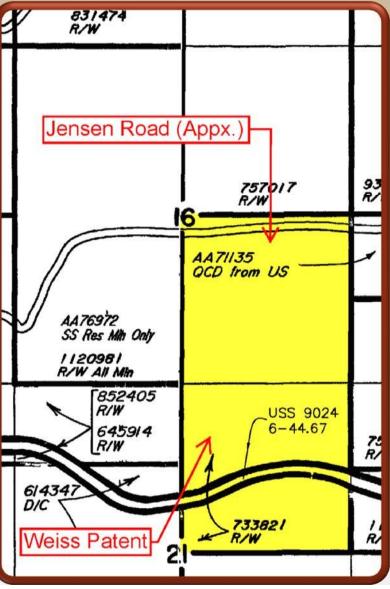

## DOT&PF conveys Jensen Road To Mat-Su Borough – 6/12/03 PRD

0

Department of Themsportation and Rublic Bacilities

#### **COMMISSIONER'S QUITCLAIM DEED**

THE GRANTOR, STATE OF ALASKA, DEPARTMENT OF TRANSPORTATION AND PUBLIC FACILITIES, P.O. Box 196900, Anchorage, AK 99519-0690, hereinafter referred to as "the State", acting by and through its Commissioner, under the authority of A.S. 19.05.070, for and in consideration of One and No/100 ----(\$1.00) DOLLARS and other good and valuable consideration, the receipt and adequacy of which is hereby acknowledged, subject to the below-described interests and conditions, does hereby release and quitclaim unto the Matanuska-Susitna Borough, whose mailing address is: 350 East Dahlia, Palmer, Alaska 99645, hereinafter referred to as "the Borough", all right, title, and interest, if any, not herein reserved unto the State, in and to that real property situated in the Palmer Recording District, Third Judicial District, State of Alaska, more particularly described as follows:

All of Jensen Road (CDS #170010) right of way, acquired upon statehood as a portion of Bureau of Public Roads route #5703, as depicted on Exhibit "A", and through use, located in the Matanuska-Susitna Borough, within Township 17 North, Range 1 East, Section 16, Seward Meridian, from its junction with milepost 1.28 of the Parks Highway (CDS # 170000), commencing from the southerly right of way boundary of the Parks Highway, thence south for approximately 0.241 miles, more or less, to the road ending, as depicted on Exhibit "B", both Exhibits "A" and "B" being attached hereto and by this reference made a part hereof.