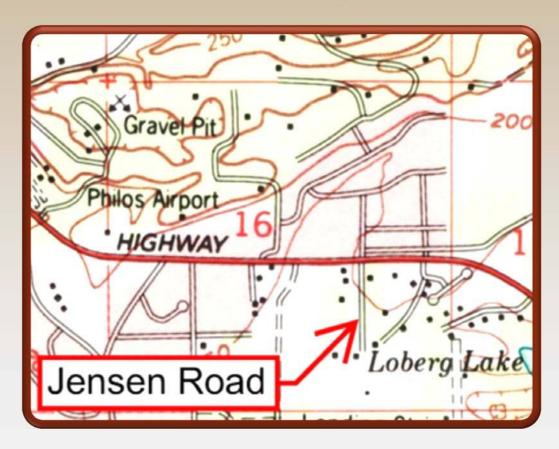

# **Jensen Road - Wasilla**

Alaska Surveying & Mapping Conference 2016

- Project started the way most ROW Research projects start...with a dispute!
  - Jensen runs from Parks Highway to South.
- Jensen proposed for secondary access to subdivision - traffic would increase.
- Widening & improved drainage required
- Adjoiners were unhappy!
- What is basis of ROW? What is width?
- Who owns ROW? Who manages ROW?

- Located in SE4 S16, T17N, R1E, SM
- Road runs N-S through center of SE4