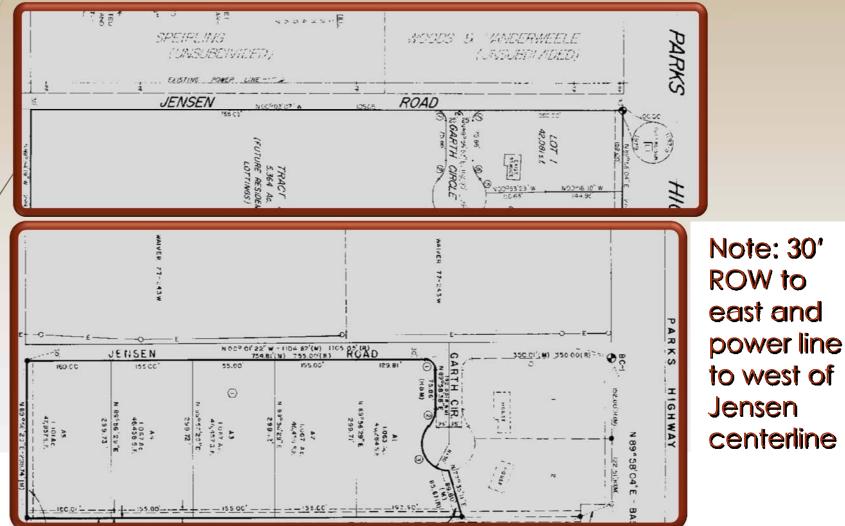

### Platting Actions East of Jensen - Cottrell South Re-sub: Plat 80-22 East of Jensen - Duterrow Subdivision: Plat 83-264

The DOT&PF CDV only transferred management authority.

The CDV claimed to be subject to utility permits issued by DOT including the power line to the west of Jensen road. (???)

DOT&PF issued utility permits are akin to a QCD, they are only valid to the extent that the DOT ROW is valid, a risk left for the utility to determine and accept or reject.