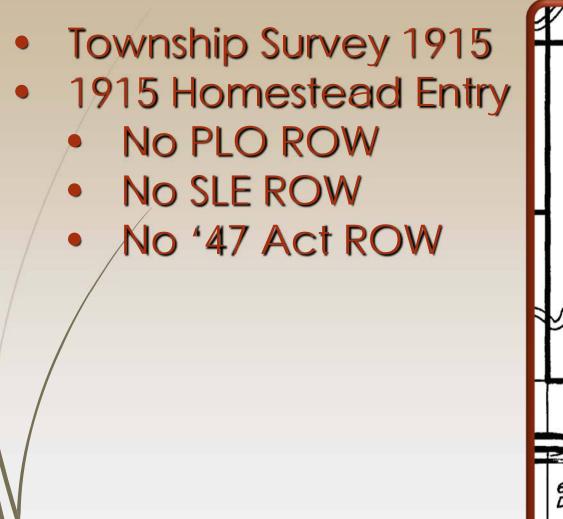

## Where did road come from? – First map "Agricultural Lands Matanuska Valley – 1929"

## SE4 Conveyed to "ARRC" in 1935 (Not the Railroad) Alaska Rural Rehabilitation Corporation