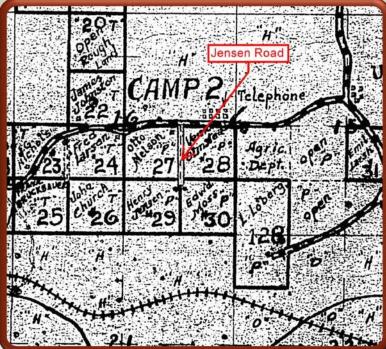

- Located in SE4 S16, T17N, R1E, SM
- Road runs N-S through center of SE4

# <u>Jensen Road</u>