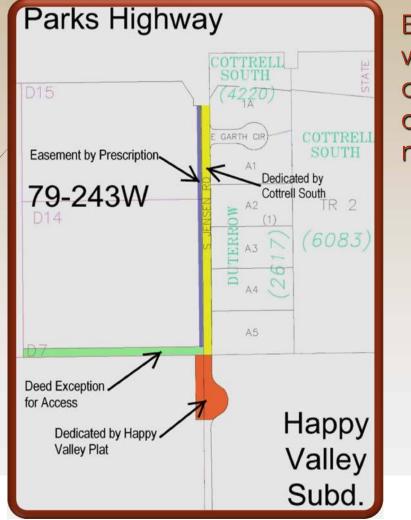

### Platting Actions East of Jensen - Cottrell South Subdivision: Plat 72-43 West of Jensen – Subdivision Waiver No. 79-243W

### Platting Actions East of Jensen - Cottrell South Re-sub: Plat 80-22 East of Jensen - Duterrow Subdivision: Plat 83-264

## What did DOT&PF convey to Mat-Su?

Management: DOT & predecessors did not acquire any ROW.

Public prescriptive easements and dedications can be said to be held in trust for the public – there is no specific "ownership".