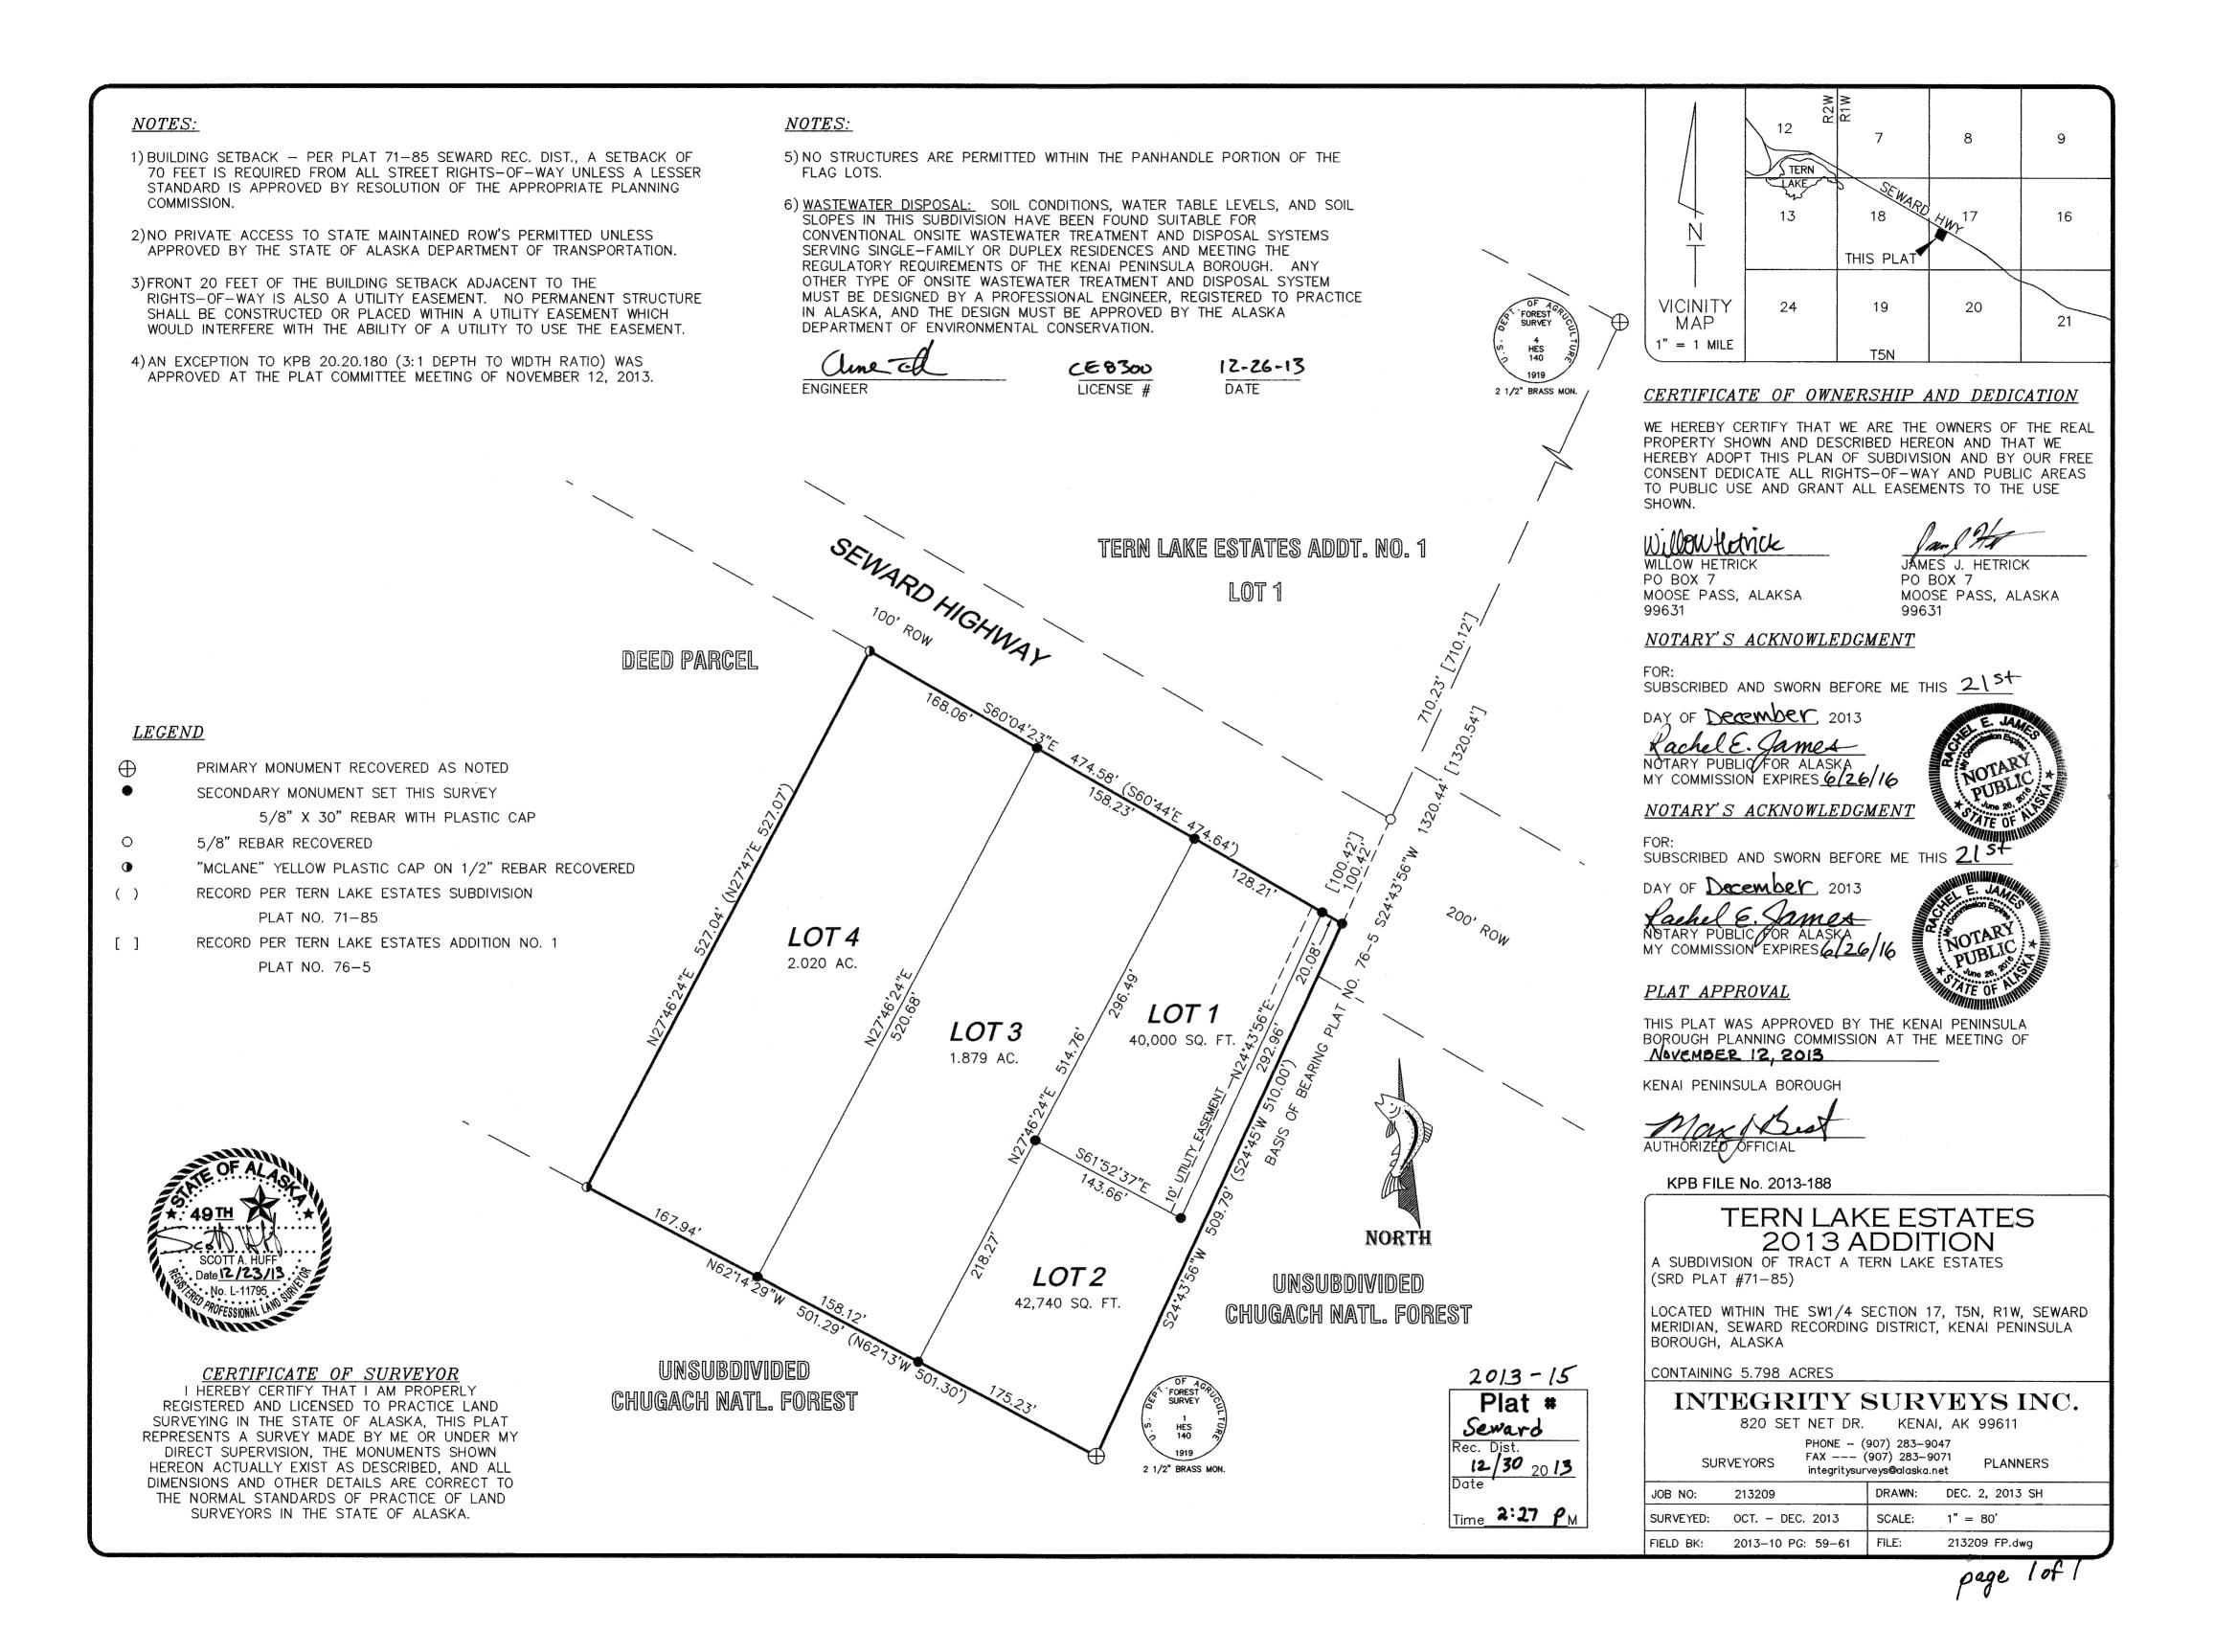

Seward Recording District PL 2013-15

Subdivision: TERN LAKE ESTATES 2013 ADDITION

Parcel # 12527006 T 5N R 1W SEC 18 Seward Meridian SW 0710085 TERN LAKE ESTATES SUB TRACT A

The following assessments (except assessments for the cities of Homer, Kenai, Seward, Seldovia, and Soldotna) levied against this property are outstanding: \$.00.