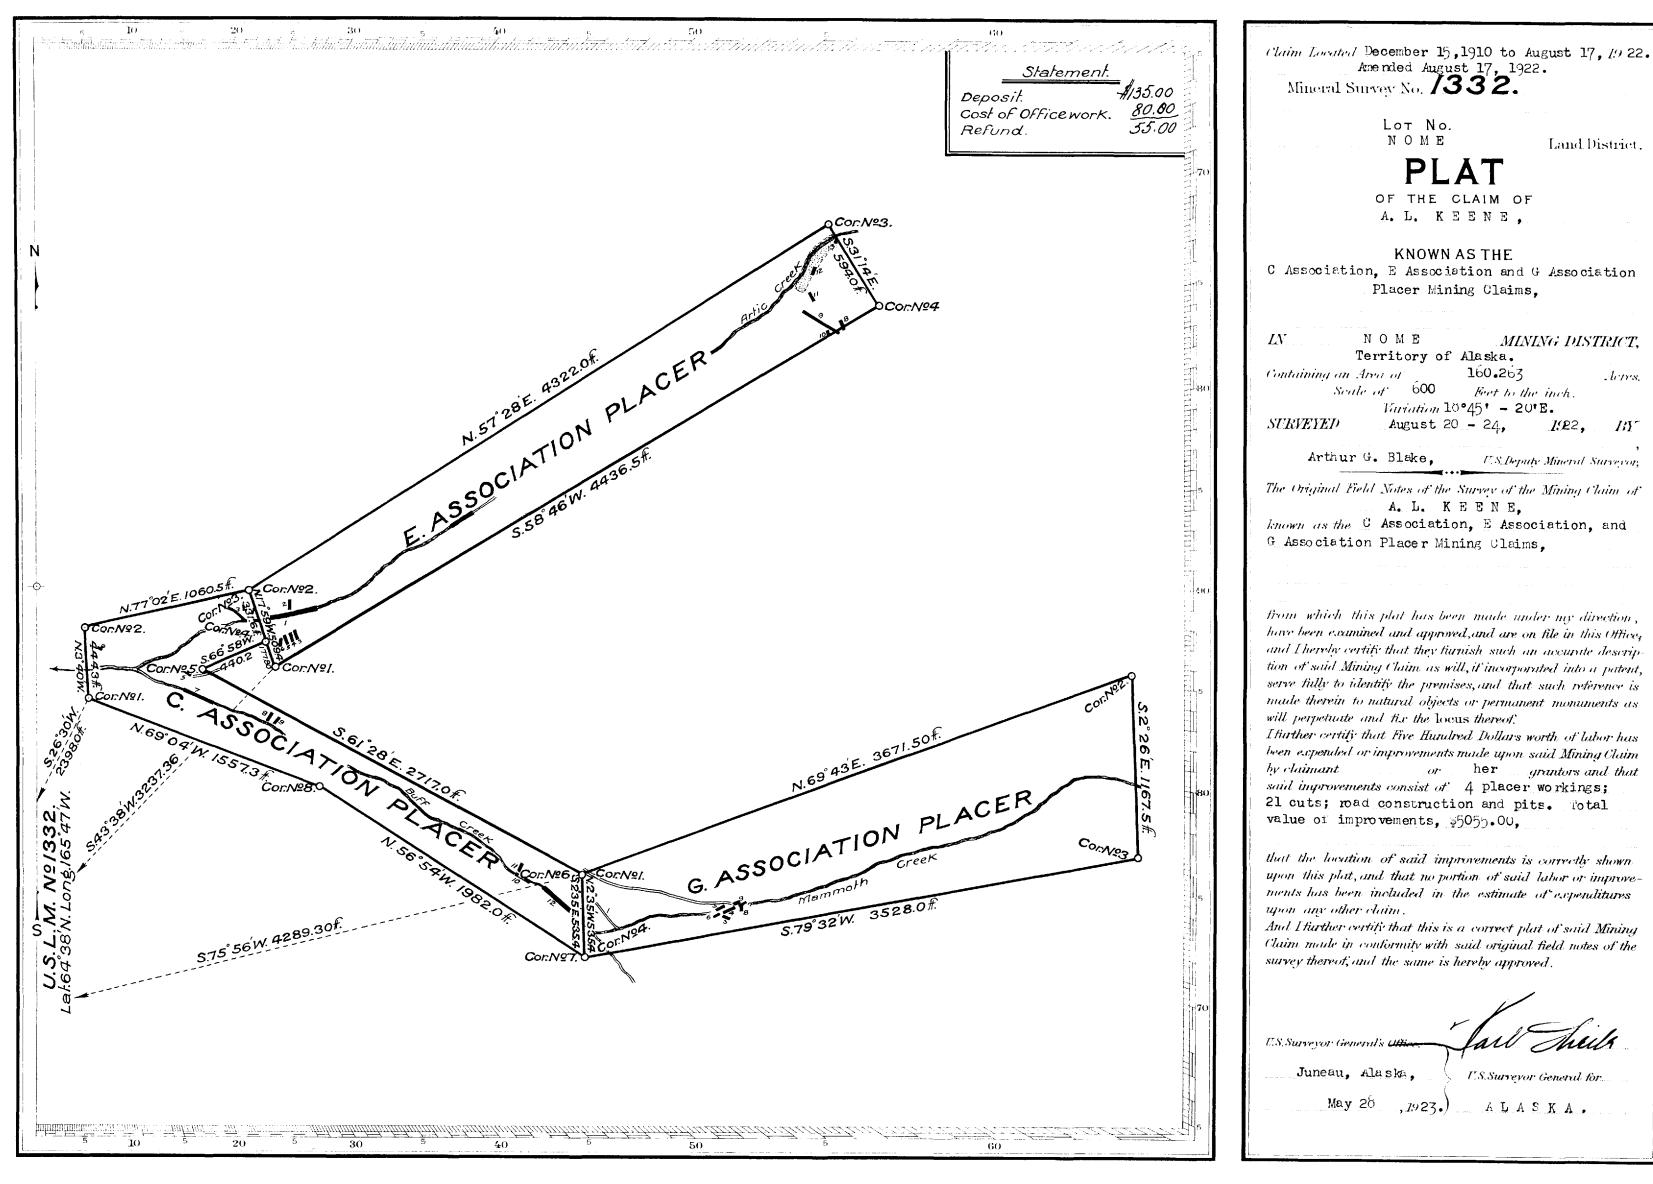

Feet

C ASSOCIATION Laver Miningertain

Beginning at Cor.l identical with location for which I set/a spruce post 4ins.sq.4ft.long 2ft.in ground, soribed 1-C-1332 and erect earth mound 24ins.base 12ins.high around same. No stone available for corner. U.S.L.M. Sur.1332 bears 3.26 30 W. 2398.Oft.

# THENCE N.3 40 W.

180.0 Arctic Greek 20ft.wide, course westerly,

444.3 To Cor.2 identical with location, a spruce post 4ins.sq. 4ft.long set 2ft.in ground and scribed 2-0-1332 with earth mound 24ins, base 13ins.high around same.

No stone or bearing objects available.

THENCE N.77 02 E.

1060.5 To Cor.5 identical with location, a spruce post 4ins.sq. 4ft.long set 2ft.in ground and scribed 30-2E-1332 with . earth mound 24ins.base 12ins.high around same.

No stone or bearing objects available for corner.

THENCE S.17 59 E.

187.0 Arctic Greek 20ft.wide, course westerly,

331.6 To Cor,4 identical with location, a spruce post 4ins.sq. 4ft.long set 2ft.in ground, scribed 4C-1332 with earth mound 24ins.base 12ins.high around same.

> No stone or pearings available for corner. THENCE S.66 58 W.

440.2 To Cor.5 identical with location, a spruce post 4ins.sq. 4ft.long set 2ft.in ground, scribed 50-1332 with carth mound 24ins.base 12ins.high around same.

# THENDE S.61 28 E.

27.9 Center wagon road, course easterly, 2717.0 To Cor.6 identical with location, a spruce post 4ins.sq. 4ft.long set 2ft.in-ground, scribed 6c-16-1332 with earth

2

Feet.

mound 24ins, base 12ins, high around same.

No stone or bearing objects available for corner. THENCE S.2 35 E.

330.0 Center Buff Creek 16ft.wide, course northwesterly,
535.4 To Cor. 7 identical with location, a limestone 24x13x4ins. set 12ins.in ground, marked 7C-40-1332 and (x) cross on top surface for true point, with earth mound 24ins.base 16 ins, high S.side of same. No bearings available for cor. THENCE N.56 54 W.

1982.0 To Cor 8 identical with location, a schist rock in place 24x18ins.6ins.above surface, marked 80-1332 and cross (x) on top surface for true point, with stone mound 30ins.base 20ins.high alongside. Cor.on schist reef 30ft.high.

No bearing objects available.

THENCE N.69 04 W.

1557.3 To Cor, 1 and place of beginning. Mag.var.18 45 to 20, E.

Beginning at Cor. 1 identical with location, for which PI set a spruce post 4ins.sq.4ft.long set 2ft.in ground, acribed 1-E-1332 and erect earth mound 24ins.base 16ins. high around same. No stone available for corner. U.S.L.M. Sur.1332 bears S.43 38 W. 3237.36ft. No other bearings available.

THENCE N. 17 59 W.

177.8 Cor.4, C Association this survey, previously described, Along line 4-3 of same, Contraction the

333.4 Senter Arctic Greek, 20ft.wide, course westerly, 509.4 To Cor.2 identical with location and with Cor.3 cf C Association, this survey, previously described.

THENCE N. 57 28 E.

4322.0 To Cor.3 identical with location, A spruce post 4ins.sq. 4ft.long set 2ft.in ground, scribed 3E-1332 with earth mound 24ins.base 16ins.high around same.

No stone or bearing objects available for corner.

#### THENCE\_5,31 14 E.

70.0 Center Arctic Greek 16ft.wide, course westerly,

Feet

No stone or bearing objects available.

THENCE 8,58 46 W.

4436.5 To Cor.1 and place of beginning. Mag. Var.18 45 to 19 15 E.

G ASSOCIATION. PLACER Mining Claim

Beginning at Cor.1 identical with location and with Cor.6 C Association this survey, previously described. U.S.L.M. Sur.1332 bears S.75 50 W. 4289 30 Association this available.

THENCE N.69 43 E.

5.0 Center wagon read, course S.E. 3671.5 To Cer.2 identical with location, a sprace post 4ins.sq. 4ft.long set 2ft.in ground, scribed 2G-1332 with earth mound 24ins.base l6ins.high around same.

No stone or bearing objects available for corner. THENCE S.2 26 E.

698.0 Mammoth Greek 3ft.wide, course northwesterly, 1167.5 To Ger.3 identical with location, Ra spruce post 4ins.sq. 4ft.long set 2ft.in ground, scribed 3G-1332 with earth mam mound 24ins.base 16ins.high around same.

No stone or bearings available for corner.

THENCE S.79 32 W.

3370.0 Buff Creek 18ft.wide, course N.40 W.

3528.0 To Gor. identical with location and with Cor.7 C Association, this survey, previously described.

THENCE N. 2 35 W.

Along line 7-6 C Association above, Harry

205.4 Center Buff Creek 16ft.wide, course N.60 W.

535.4 To Cor.1 and place of beginning. Mag. Var. 19 E. to 20 E.

AREAS

| Total | area | in      | đ | Assoc:        | atio   | n     | x     | ٠    | 37.242         | açre          | 8                |
|-------|------|---------|---|---------------|--------|-------|-------|------|----------------|---------------|------------------|
|       | ₩.,. | ,<br>11 | B | 1             | ,<br>• |       |       |      | 54.545         | , <b>11</b> , |                  |
| ₽.    | W    | ņ       | G | 1             | • , ,  |       | •     | •    | 68,311         | ŧ             | · · ·            |
|       |      |         |   | <sup>11</sup> | ,      | Grand | total | area | 160.148<br>263 | 11            | Land Contraction |
| _     |      |         |   |               |        |       |       |      |                |               |                  |

#### LOCATBON

This claim is on unsurveyed ground and situate on Arctic and Buff Creeks tributary to Cripple River about 2.5 miles from mouth of said Arctic Creek and about 14 miles northwesterly from the town of Nome, in Cape Nome Recording Precinct, Territory of Alaska.