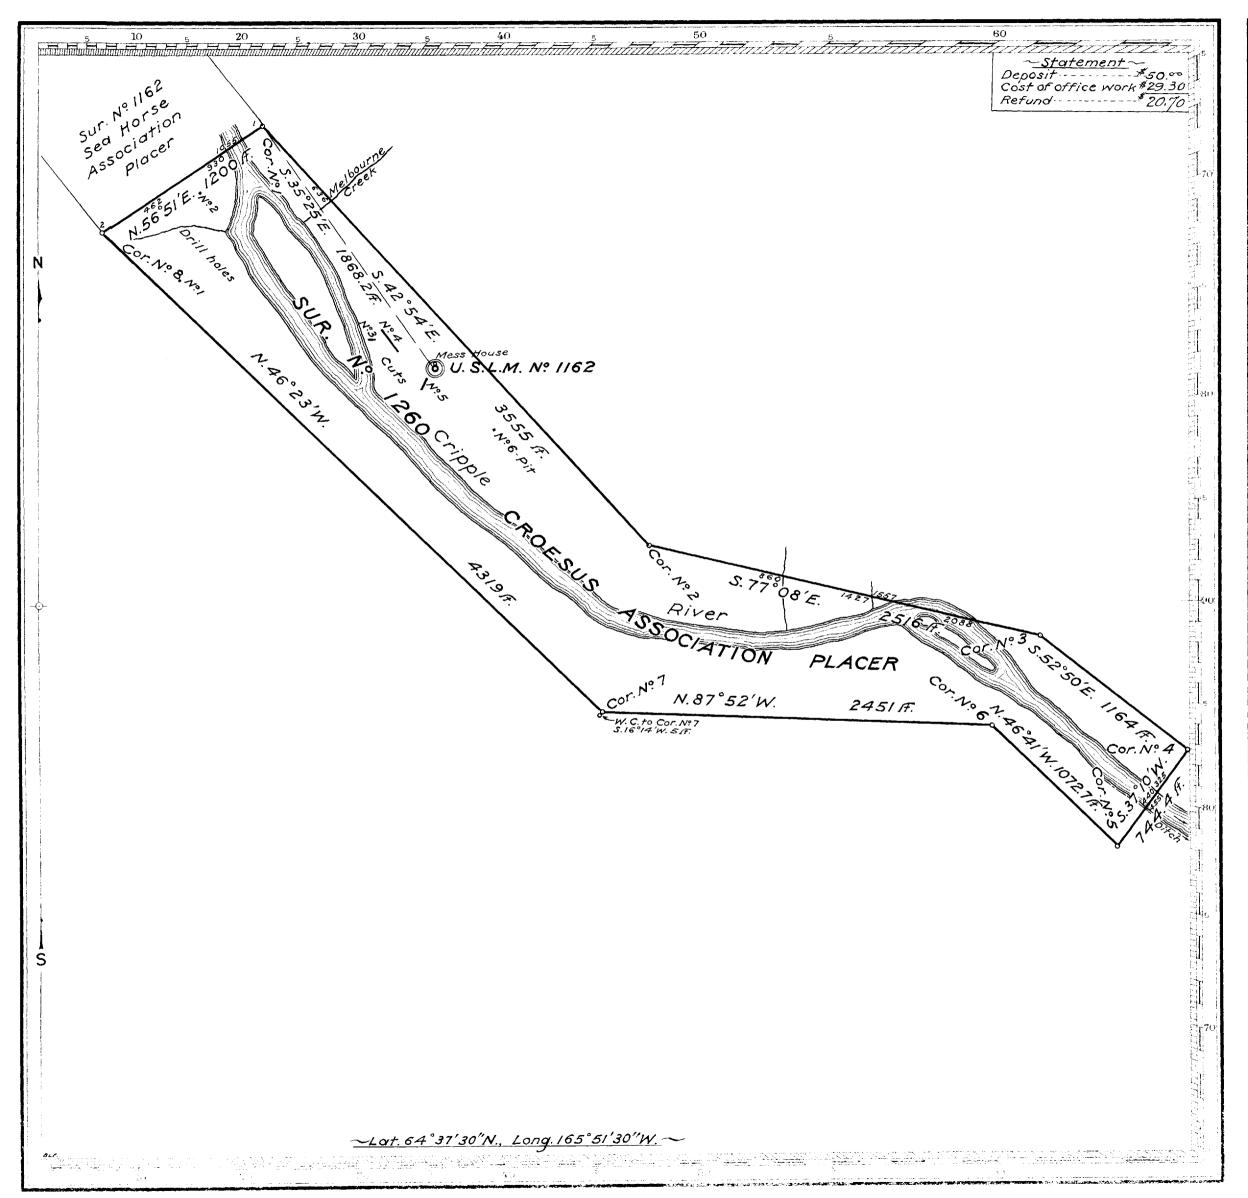

Pect

CLOUSUS ASSOCIATION DI LIEP

Beginning at Cor.1 identical with Cor.1 sea Horse, placer, Sur. No. 1162, a schist stone lines, above ground marked 1, S.H.-1162, with earth mound alongside of same.

I mark this cor 3.0.-1260 for Cor.1 this survey. U.S.L.M.Sar.1162 bears S.35 25 E. 1868.2ft.

No other bearings available.

THENCE 9.42 54 E.

Ver. 19 25 K.

636.0 Center Melbourne Creek. 10ft. wide, course S.W.

3555.0 To Cor.2, identical with loc. A granite boulder 1238s.x 24 ins.6ins.above ground. I mark same 2,0.-1260 and cross (x) on top for true point and erect earth mound 30ins.base 24ins.high on E.side of cor.

### THENCE S.77 08 E.

var 19 45 E.

860.0 Center creek 3ft.wide, course southerly,

1437.0 Center creek 6ft.wide, course southerly,

1557.0 Left bank Cripple River.course easterly,

3088.0 \* \* \* \* southeasterly,

2516.0 To Cor.3, identical with loc. A schiat boulder 16 inc. x
48ins.4ins.above surface. I mark same 3, C.-1260 and cross
(x) on top for true point and erect earth mound 30ins.base
34ins.high east side of cor. No bearings available.

THENCE 8.52 50 E.

1164 0 To Cor.4 identical with loc. A limestone boulder,
24 ths.x 36ins.6ins.above surface. I mark this stone 4,C.1260 and cross (x) on top for true point and erect earth

mound 30ins.base 24ins.high E.side of same.
No bearings available for cor.

THENCE S.37 10 W.

/ar.19 40 R.

325.0 Left bank Cripple River, course S.E.

440.0 Right bank of same, \* S.

1

denter ditch 8ft.wide, course 9.8. 455.0

To Cor. 5, adentical with loc. for which I set a limestone 744.4 84x8x6ins. 14ins.in ground, marked 5, 0.-1260 and cross (x) on top for true point and erect earth mound 30ins.base 24ins.high west side of same. No bearings available.

THENCE N.46 41 W.

Var. 19 40 E.

To Cor.6 identical with loc. A limestone boulder 1072.7 48ins.x 8ins. 12ins.above surface. I mark same 6,C.-1260, and cross (x) on top for true point and erect stone mound 30ins.base 24ins.high west side of cor.

No bearings available.

THENCE N. 87 53 W.

var.19 30 E.

245%0 To Cor. 7 identical with loc.

This cor. being on low imundated ground and liable to destruction, I mark a witness corner, 7, c-1260; w.c. on limestone boulder Ex4ft.4ft.above surface, which bears 3.16 14 W. 5ft.from true corner. Cor. 3 this survey bears N. 16° 14' E. 1077.1ft.

THENCE N.46 25 W.

var.19 15 E.

From True Corner 7,0-1260,

4319.0 To cor. 8, identical with location and with cor. 2 Sea Horse Association APlacer Sur. 1162, a granite stone 12ins. above ground with earth mound alongside, and marked 2, S.A.-1162.

> I mark this stone 2, c .- 1260 for dor 8 this survey! No bearings available.

> > THENCE N.56 51 E.

Var. 19 30 E.

Along line 2-1, Sea Horse, placer, Sur, 1162,

930.0 Right bank Cripple River, course southeasterly,

10.5.0 Left bank of same, course southeasterly,

1800.0 To Cor.1 and place of beginning.

containing an area of 159.992 acres.

From Sta.462 on line 8-1

720.1- Drill hole

2-

deep.bears S.9 34 M. 531ft. Value \$ 100.00

" bears S.89 49 E.225 "

н 🖟 100.00

From U.S.L.M. Sur.1162

3- Out 42x9x3ft.deep, Tourse west, E. end bears N.63 30 W.414ft.

4- Cut 168x3x3ft.Course N.W. Fouth end bears N.64 30 W. 256ft.

890.00 value

5- Cut 75 x 8 x 3ft.deep, Course S.W. North end bears

S.40 W. 75ft. Value

\$ 120.00

6- Pit 6 x 8 x 4ft.deep, bears 3,44 30 E.532ft. Val. \$ 10.00

7- Other scattered surface work, not located being under snow,

8- Three 6in.frill holes near line 8-1, not located, Val. 300.00

9. ---- holes made by hand drill near center of claim,

not located,

Val. \$100.00

Total value # 880 .00

NOTE: Information regarding items Nos.8 and 9, furnished

by affidavits accompanying these notes.

OTHER IMPPOVEMENTS
A frame mess house 20 ft square 2 story, the SW. Cor. bears N. 5 30'E. 12 f. from U. S.L.M. Nº 1162, Course of side \$44°30'W.

### U.S.LOCATION MONUMENT

U.S.L.M. Sur.1162 to which this claim is tied, is a limestone about 8ft.sq.4ft.above ground, marked U.S.L.M. 1162 and cross (x) on top surface, situate about 200ft.east of channel of Cripple River in Lat.64 37.5 N. Long.165 51.5 W.

Melbourne Creek a small stream about 10ft.wide flows into claim near its N.E.corner.

Two other smaller streams flow southerly into the claim on its east side about midway of its length.

A frame mess house 20ft.sq.two story, the S.W.cor.bears

N.5 30 E. 12ft.from U.S.L.M. Sur.1162, Course of side S.44 30 W.

The workings on this claim consist of:

### From sta.462 on line 8-1

1-Drill hole, 6in. dia. deep, bears S.9 34 E. 531ft.

2- \* \* 6 \* \* \* \* 5.89 49 E. 225ft.

### From U.S.L.M. Sur.1162

- 3- Cut 42x9x3ft.deep,course west, E.end bears N.63 30 W. 414ft.
- 4- Out 168x3x3ft.course N.W. South end bears N.64 30 W. 256ft.
- 5- Cut 75x8x3ft.deep,course S.W. N.end \* S.40 W. 75ft.
- 6- Pit 6x2x4ft.deep, bears S.44 30 E. 532ft.
- 7- Other scattered surface work, not located, being under snow,
- 8- Three 6in.drill holes near line 8-1, not located,
- 9- ---- holes made by hand drill near center of claim.
- The nearest post office to the claim is Nome a mining town of about 1000 population, situate on the shore of Bering sea at the mouth of Snake River and distant about 16 miles southeasterly from claim. Nome is also the nearest railroad station being the terminus of the Nome-Arctic Railroad.