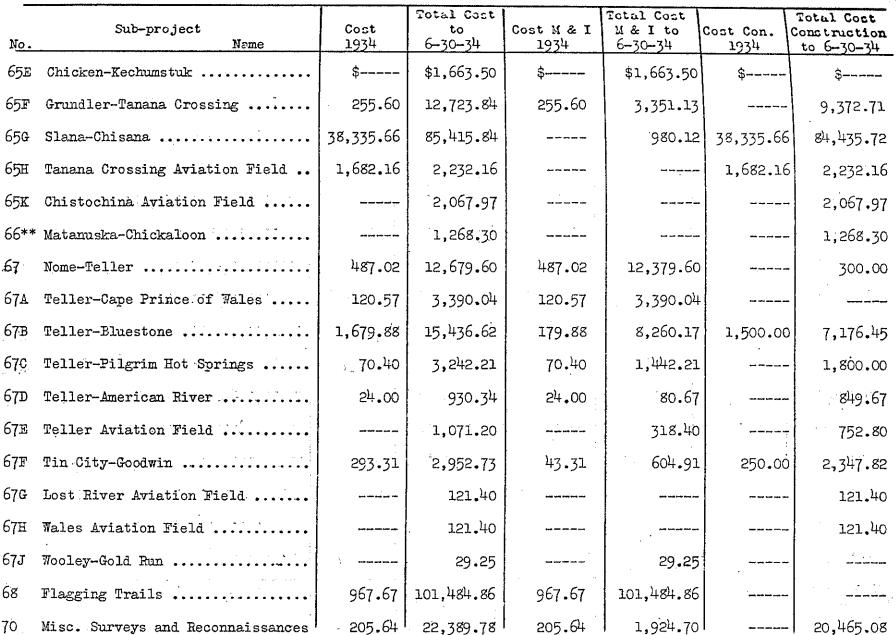

|
| 65B   | Chistochina-Slate Creek         | 708.82       | 8,879.32      | 708.82                                | 1,355.91            |                                       | 7,523.41                   |
| 650   | Chistochina-Slana               | 6,964.58     | 149,769.07    | 3,564.58                              | 17,192.76           | 3,400.00                              | 132,576.31                 |
| 650   | Kochumstuk-Tanana Crossing      |              | 1,669.82      |                                       | 1.669.82            |                                       |                            |

Cost 1934 Name

Sub-project,

Cost M & L 1934

18

Total Cost to 6-30-34

Total Cost M & I to 6-30-34 Cost Con. 1934

Total Cost Construction to 6-30-34

1.2

*ie* 4



5,013.22

)7.

149,7

50.00)

3,564,58

1,355.91

17,192,76

100000

6,964,58

650

a Jul 1

histochina-Slana

- 37

.

7,523.41

3.400.00 132.57

| ·               |                                        |                 | Total Cost                             |                                       | Total Cost          |           | Total Cost   |
|-----------------|----------------------------------------|-----------------|----------------------------------------|---------------------------------------|---------------------|-----------|--------------|
| No.             | Sub-project<br>Name                    | .Cost<br>1934   | to<br>63034                            | Cost M & I<br>1934                    | M & I to<br>6-30-34 | Cost Con. | Construction |
| ·····           | ,,,,