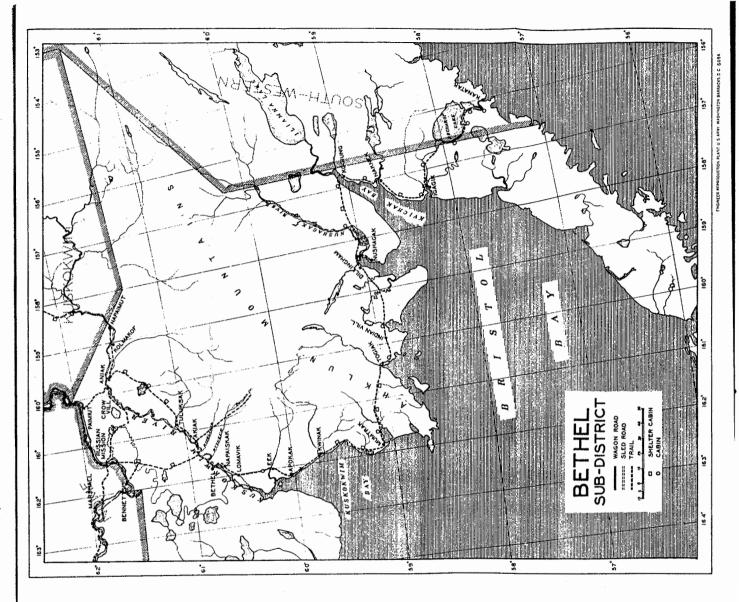

During the past fiscal year the expenditures were distributed over the following mileage:

| DISTRICT                      | Vagon<br>Road       | Sled<br>Road | Trails          | Flagged<br>Trails | Total      |
|-------------------------------|---------------------|--------------|-----------------|-------------------|------------|
| Southeastern Alaska           | . 57                |              | 5               |                   | 62         |
| Eagle Bethel                  | . 29                | 43           | 331<br>426      | *******           | 403<br>426 |
| Valdez<br>Chitina             | . 102½<br>. 187     | ••••••       | $37\frac{1}{2}$ |                   | 140<br>187 |
| Fairbanks                     | . 3131/2            | 1511/4       | 253             |                   | 71734      |
| Nenana<br>Southwestern Alaska | . 96½<br>. 133      | 412½<br>80   | 347<br>127      |                   | 856<br>340 |
| Kuskokwim<br>Nome             | . 23                | 331/2        | 6111/2          |                   | 668        |
|                               | . 2721/4            | 27           | 2,218           | 472               | 2,9891/4   |
| TOTALS                        | $.1,213\frac{3}{4}$ | 7471/4       | 4,356           | 472               | 6,789      |