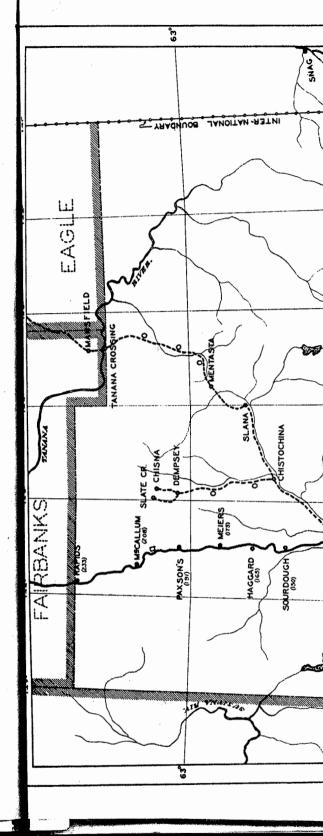

During the past fiscal year the expenditures were distributed over the following mileage:

| DISTRICT                      | Vagon<br>Road       | Sled<br>Road | Trails          | Flagged<br>Trails | Total      |
|-------------------------------|---------------------|--------------|-----------------|-------------------|------------|
| Southeastern Alaska           | . 57                |              | 5               |                   | 62         |
| Eagle Bethel                  | . 29                | 43           | 331<br>426      | *******           | 403<br>426 |
| Valdez<br>Chitina             | . 102½<br>. 187     | ••••••       | $37\frac{1}{2}$ |                   | 140<br>187 |
| Fairbanks                     | . 3131/2            | 1511/4       | 253             |                   | 71734      |
| Nenana<br>Southwestern Alaska | . 96½<br>. 133      | 412½<br>80   | 347<br>127      |                   | 856<br>340 |
| Kuskokwim<br>Nome             | . 23                | 331/2        | 6111/2          |                   | 668        |
|                               | . 2721/4            | 27           | 2,218           | 472               | 2,9891/4   |
| TOTALS                        | $.1,213\frac{3}{4}$ | 7471/4       | 4,356           | 472               | 6,789      |