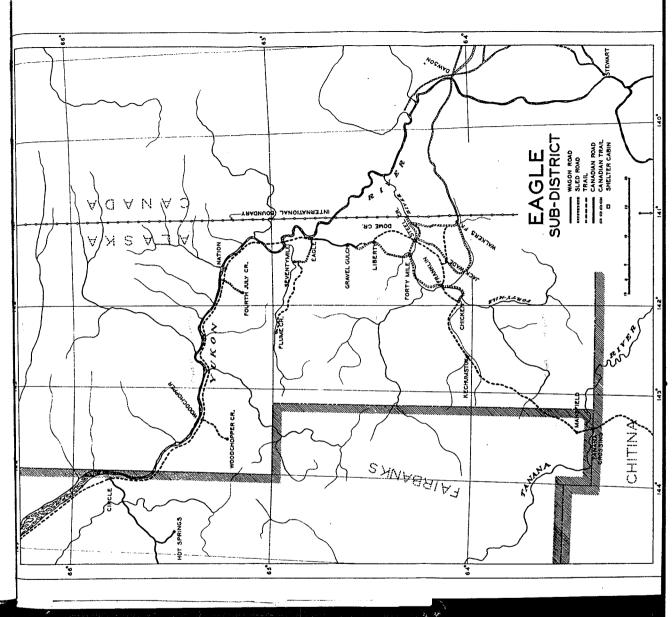

During the past fiscal year the expenditures were distributed over the following mileage:

| DISTRICT                      | Vagon<br>Road       | Sled<br>Road | Trails          | Flagged<br>Trails | Total      |
|-------------------------------|---------------------|--------------|-----------------|-------------------|------------|
| Southeastern Alaska           | . 57                |              | 5               |                   | 62         |
| Eagle Bethel                  | . 29                | 43           | 331<br>426      | *******           | 403<br>426 |
| Valdez<br>Chitina             | . 102½<br>. 187     | ••••••       | $37\frac{1}{2}$ |                   | 140<br>187 |
| Fairbanks                     | . 3131/2            | 1511/4       | 253             |                   | 71734      |
| Nenana<br>Southwestern Alaska | . 96½<br>. 133      | 412½<br>80   | 347<br>127      |                   | 856<br>340 |
| Kuskokwim<br>Nome             | . 23                | 331/2        | 6111/2          |                   | 668        |
|                               | . 2721/4            | 27           | 2,218           | 472               | 2,9891/4   |
| TOTALS                        | $.1,213\frac{3}{4}$ | 7471/4       | 4,356           | 472               | 6,789      |