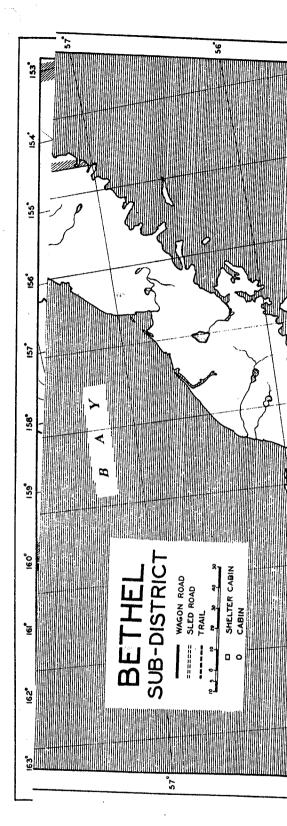

During the past fiscal year the expenditures were distributed over the following mileage:

| DISTRICT                      | Vagon<br>Road       | Sled<br>Road | Trails          | Flagged<br>Trails | Total      |
|-------------------------------|---------------------|--------------|-----------------|-------------------|------------|
| Southeastern Alaska           | . 57                |              | 5               |                   | 62         |
| Eagle Bethel                  | . 29                | 43           | 331<br>426      | *******           | 403<br>426 |
| Valdez<br>Chitina             | . 102½<br>. 187     | ••••••       | $37\frac{1}{2}$ |                   | 140<br>187 |
| Fairbanks                     | . 3131/2            | 1511/4       | 253             |                   | 71734      |
| Nenana<br>Southwestern Alaska | . 96½<br>. 133      | 412½<br>80   | 347<br>127      |                   | 856<br>340 |
| Kuskokwim<br>Nome             | . 23                | 331/2        | 6111/2          |                   | 668        |
|                               | . 2721/4            | 27           | 2,218           | 472               | 2,9891/4   |
| TOTALS                        | $.1,213\frac{3}{4}$ | 7471/4       | 4,356           | 472               | 6,789      |