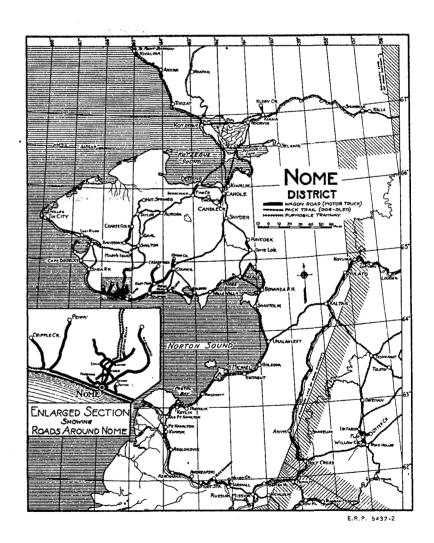

#### NOME DISTRICT.

R. J. Sommers, Supt., July 1st to Oct. 31st, 1923 Chas. D. Jones, Asst. Supt., July 1st to Oct 31st, 1923 and Supt., Nov. 1st, 1923 to June 30, 1924.

This district embraces that portion of the Territory lying west of the 158th meridian and north of the Yukon River.

The creeks in the immediate vicinity of Nome are now well supplied by a system of about 60 miles of wagon and auto-truck roads. There are also local systems in the vicinity of Davidson's Landing, Deering, Candle, Council and Dime Landing. The principal through summer road extends from Nome to Council, a distance of 82 miles.