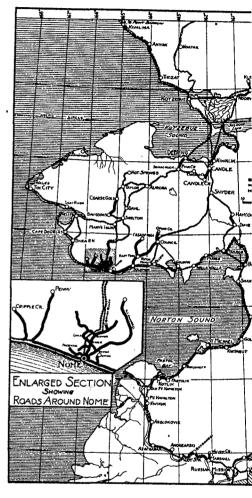

#### NOME DISTRICT.

R. J. Sommers, Supt., July 1st to Oct. 31st, 1923 Chas. D. Jones, Asst. Supt., July 1st to Oct 31st, 1923 and Supt., Nov. 1st, 1923 to June 30, 1924.

This district embraces that portion of the Territory lying west of the 158th meridian and north of the Yukon River.

The creeks in the immediate vicinity of Nome are now well supplied by a system of about 60 miles of wagon and auto-truck roads. There are also local systems in the vicinity of Davidson's Landing, Deering, Candle, Council and Dime Landing. The principal through summer road extends from Nome to Council, a distance of 82 miles.