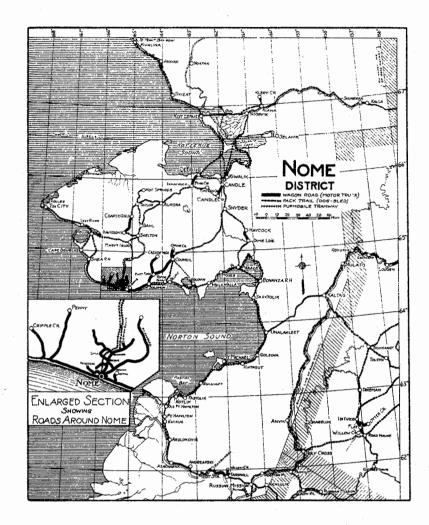

l near rossing Bear Creek. made.

| Commission\$ | 1.00  |
|--------------|-------|
| Alaska       | 10.00 |
|              |       |
| \$           | 11.00 |

### PAGA ROAD (20 MILES WAGON ROAD)

his road follows the Solomon River Bed for mouth of Montana Creek, then crosses the r Creek, a distance of three and four-tenths e road follows down to the various camps Some poll tax money has been spent on this work done by the Territory. There is a total of wagon trail to the various creeks served

| Commission\$ | 17.34  |
|--------------|--------|
| Alaska       | 100.00 |
| \$           | 117.34 |

| CREEK (5 | MILES | WAGON | ROAD; |
|----------|-------|-------|-------|
|----------|-------|-------|-------|

the forty-four mile post at the mouth of crosses the Solomon River and follows up



.

the bed of the creek about five miles to the Lane Quartz Mine and supplies the workings along Hurrah Creek.

Expenditure: None.

# 

Commencing at the thirty-eight mile post on Route 8 at Shovel Creek, a road follows up Shovel Creek to the works on Kasson and supplies the works along Shovel and its tributaries.

Expenditure: None.

# 

This is the main road leading from Nome in a northerly direction to the Bessie Claim on the Third Beach line.

The work on this important road consisted of protective work during the breakup and dragging, with a small amount of graveling during the season.

The excessive rainfall of the summer of 1922, with the renewed activity along this road, calls for increased repairs during the next season. A total of eleven thousand tons of freight were hauled ove