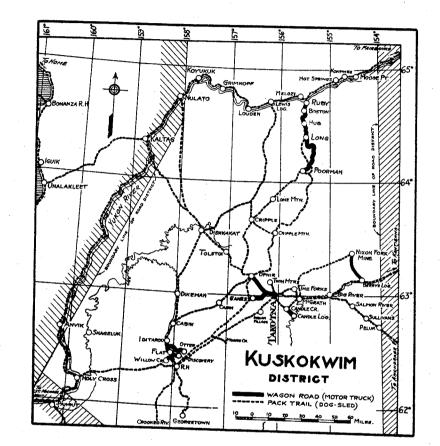

## KUSKOKWIM DISTRI

### W. W. Lukens, Assistant Supe

This district was organized during 1 superintendent placed in charge. Due to th ments at Nixons Forks, northeast of McGrath dredging operations southwest of McGrath hithertc inaccessible region has been much of the Board, last year, made reconnaissanclengths of the Yukon and Kuskokwim Rivers from the Kantishna to the north fork via L Ruby to Ophir via Long-Poorman-Cripple, fi and from Kalchagamut to Russian Mission.

Many years ago, during the Iditarod sta structed the Rainy Pass Trail from Seward to to Ruby and Iditarod. It has since maintai system of winter trails in this region as far se short roads were constructed around Iditarod road was built from Ruby to Long Creek, an struction of the Ophir-Tacotna Road, connec with the Tacotna River, was begun.

A start was made in 1921 in extending the ocean port at the head of the estuar Should this country continue to develop, system will be extended to Cape Newenham developments on the Alaska Peninsula. Wor is supervised from the Juneau office.

# KUSKOKWIM DISTRICT.

## W. W. Lukens, Assistant Superintendent.

This district was organized during 1921 and an assistant superintendent placed in charge. Due to the lode mining developments at Nixons Forks, northeast of McGrath, and to the successful dredging operations southwest of McGrath, prospecting in this hitherto inaccessible region has been much stimulated. Members of the Board, last year, made reconnaissance trips throughout the lengths of the Yukon and Kuskokwim Rivers, crossing the portages from the Kantishna to the north fork via Lake Minchumina, from Ruby to Ophir via Long-Poorman-Cripple, from Ophir to Tacotna, and from Kalchagamut to Russian Mission.

Many years ago, during the Iditarod stampede, the Board constructed the Rainy Pass Trail from Seward to Kaltag, with branches to Ruby and Iditarod. It has since maintained and extended the system of winter trails in this region as far south as Iditarod. Some short roads were constructed around Iditarod and Flat, an excellent road was built from Ruby to Long Creek, and three years ago, construction of the Ophir-Tacotna Road, connecting the upper Innoko with the Tacotna River, was begun.

A start was made in 1921 in extending this system to Bethel, the ocean port at the head of the estuary of the Kuskokwim. Should this country continue to develop, as seems likely, the system will be extended to Cape Newenham and across to the oil developments on the Alaska Peninsula. Work in Bethel sub-district is supervised from the Juneau office.

There are 43 sub-projects in this district, upon 15 of which no expenditures were made during the fiscal year. When it assumed charge of the work, the present Board was able to find very little of record concerning conditions in this district. It has now made extensive reconnaissances throughout most of the district. It has been able to initiate a systematic rehabilitation of all old routes and has already adopted several much needed extensions.

### SUMMARY OF ROADS.

| Sub-<br>Project<br>No.                          | Name of Route                                                                                                                                               | Wagon<br>Road | Sled<br>Road | Trail                                                                                                              | Totai<br>Miles                                                                                                                 |
|-------------------------------------------------|-------------------------------------------------------------------------------------------------------------------------------------------------------------|---------------|--------------|--------------------------------------------------------------------------------------------------------------------|--------------------------------------------------------------------------------------------------------------------------------|
| 17A<br>17B<br>20C<br>20D<br>20DA<br>20DB<br>32A | Lewis Landing-Dishkaket<br>Nulato-Dishkaket<br>Rainy Pass-Takotna<br>Dishkaket-Kaltag<br>Takotna-Ophir (winter)<br>Ophir-Dishkaket<br>Takotna-Flat (summer) |               | 24           | $     \begin{array}{r}       108 \\       90 \\       130 \\       66 \\       55 \\       95 \\     \end{array} $ | $     \begin{array}{r}       108 \\       90 \\       130 \\       66 \\       24 \\       55 \\       95 \\     \end{array} $ |