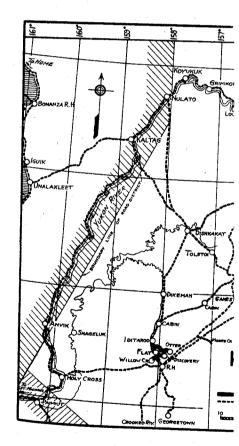

### W. W. Lukens, Assistant Supe

This district was organized during 1 superintendent placed in charge. Due to th ments at Nixons Forks, northeast of McGrath dredging operations southwest of McGrath hithertc inaccessible region has been much of the Board, last year, made reconnaissanclengths of the Yukon and Kuskokwim Rivers from the Kantishna to the north fork via L Ruby to Ophir via Long-Poorman-Cripple, fi and from Kalchagamut to Russian Mission.

Many years ago, during the Iditarod sta structed the Rainy Pass Trail from Seward to to Ruby and Iditarod. It has since maintai system of winter trails in this region as far se short roads were constructed around Iditarod road was built from Ruby to Long Creek, an struction of the Ophir-Tacotna Road, connec with the Tacotna River, was begun.

Many years ago, during the Iditarod stampede, the Board constructed the Rainy Pass Trail from Seward to Kaltag, with branches to Ruby and Iditarod. It has since maintained and extended the system of winter trails in this region as far south as Iditarod. Some short roads were constructed around Iditarod and Flat, an excellent road was built from Ruby to Long Creek, and three years ago, construction of the Ophir-Tacotna Road, connecting the upper Innoko with the Tacotna River, was begun.