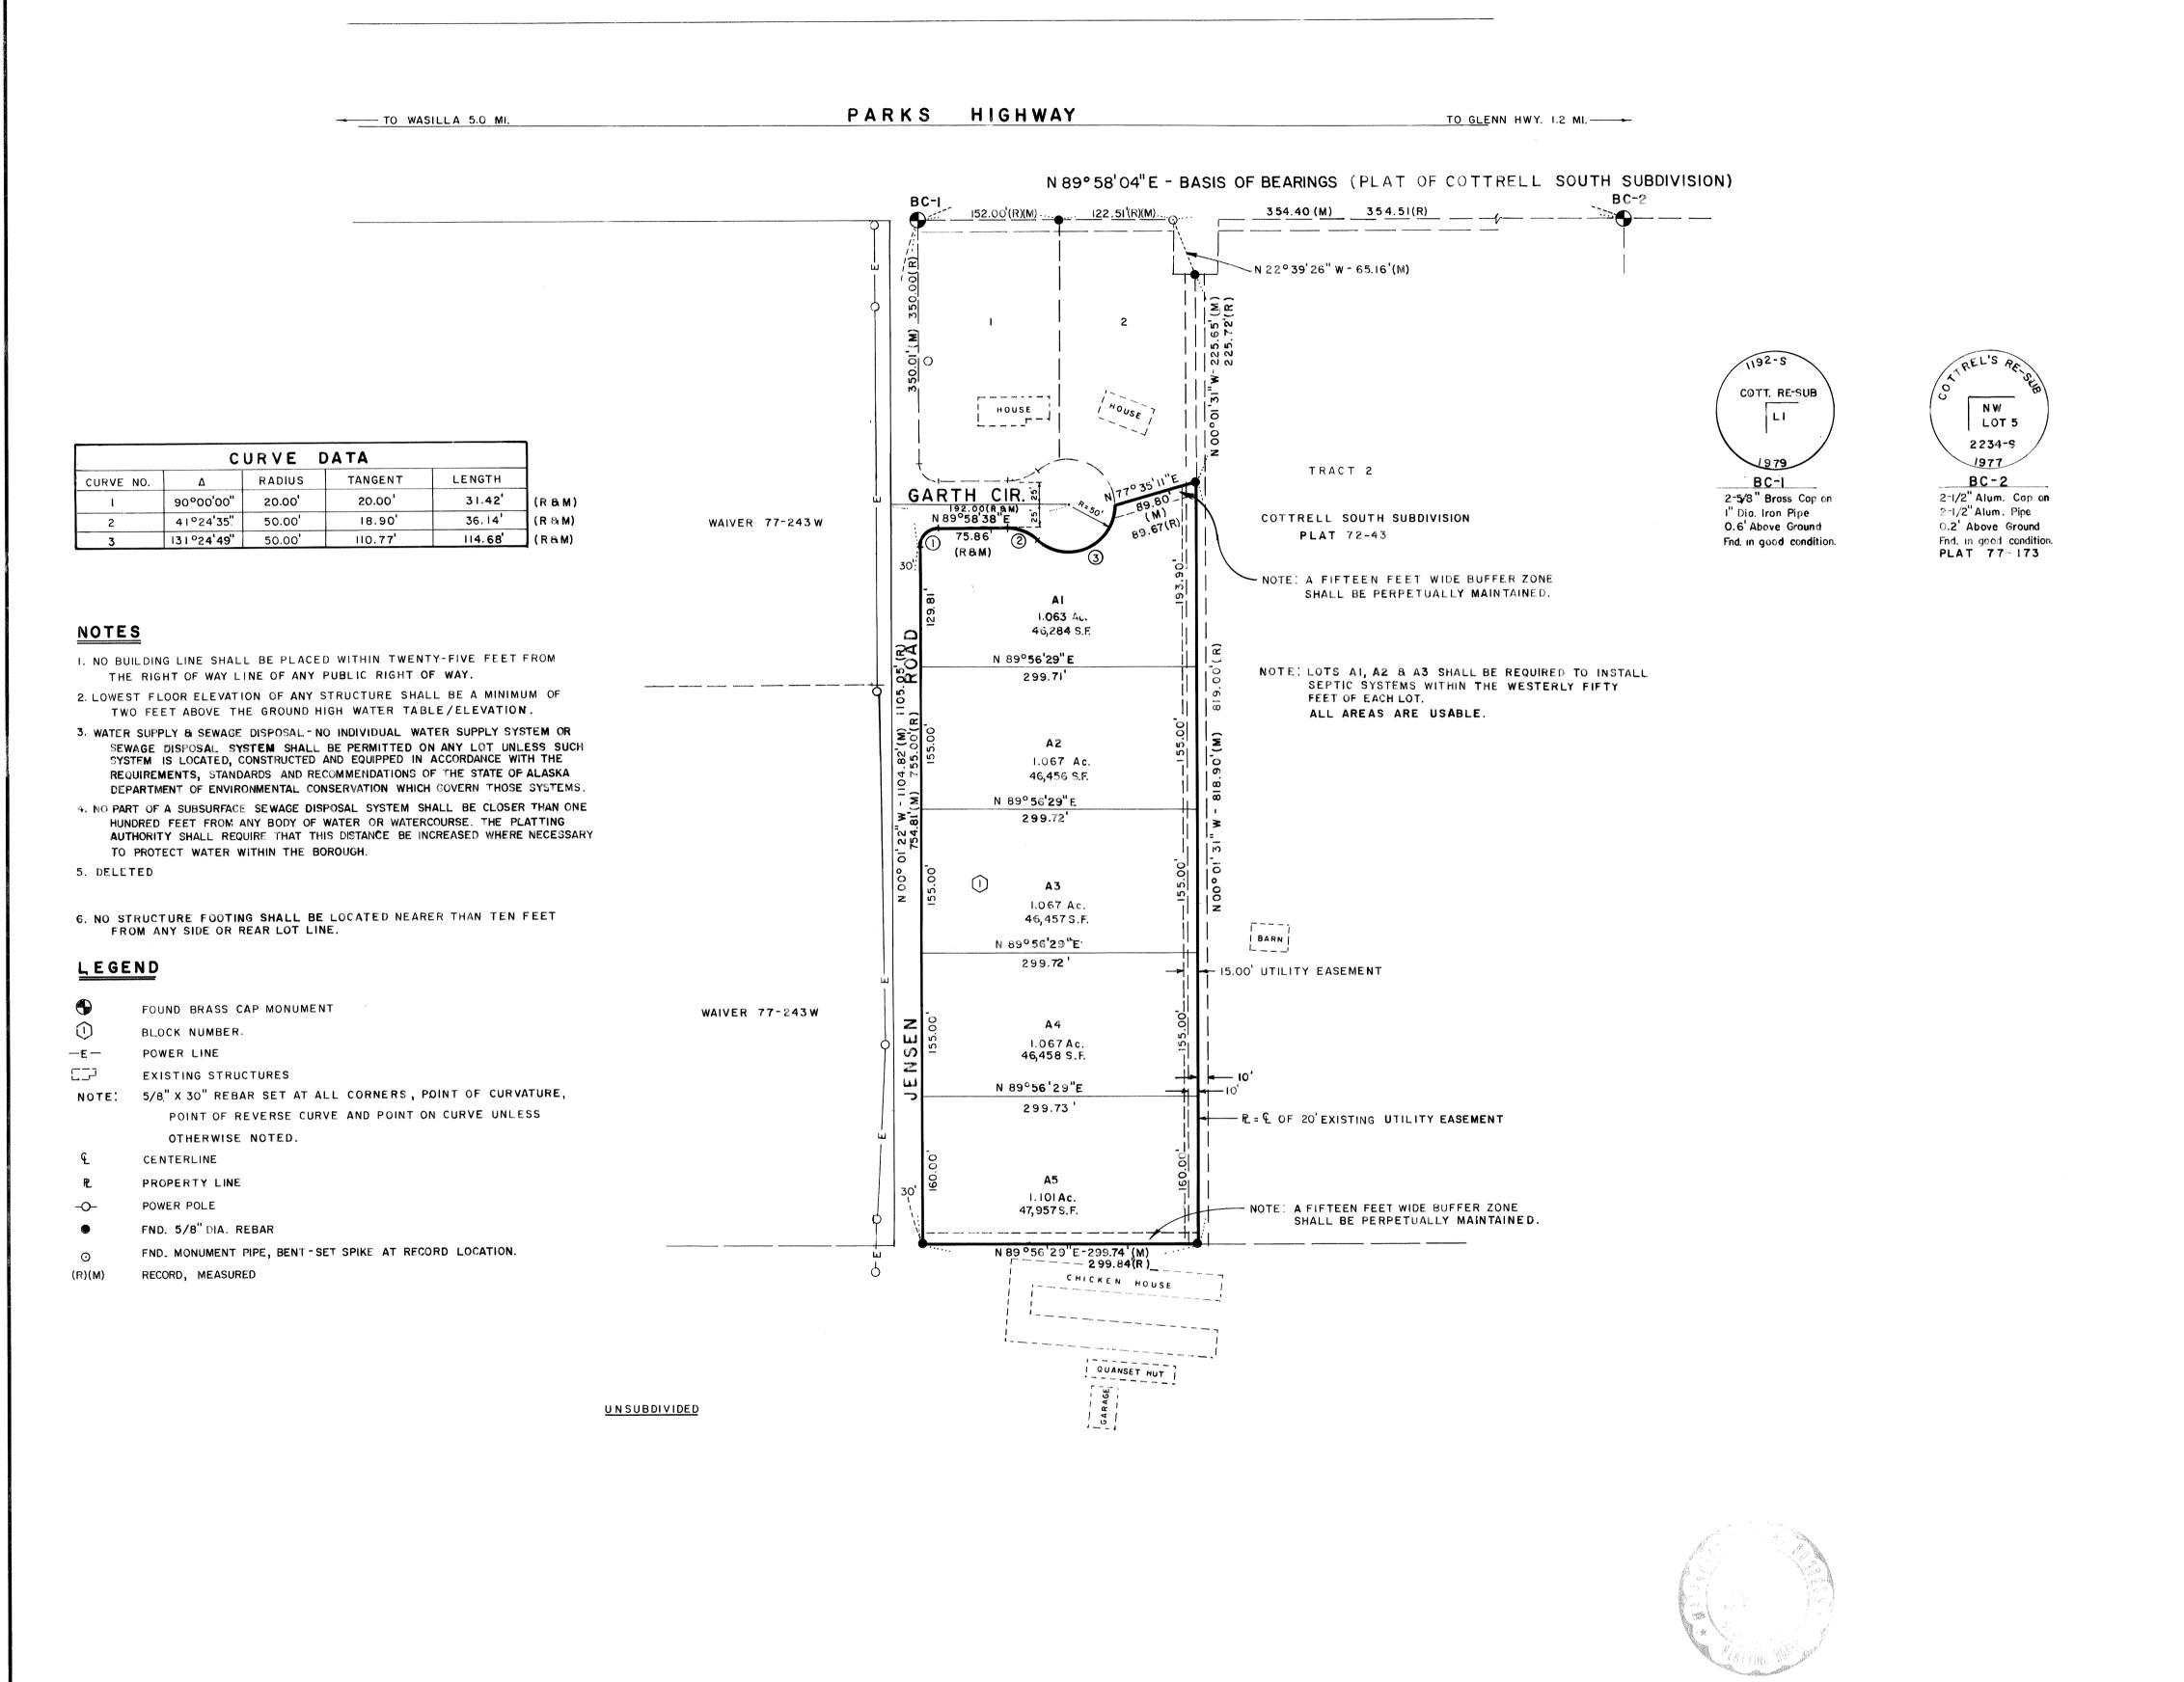

REPLAT OF WILDERNESS EAST S/D TRACT AI PLAT NO. 73-099

Palmar REG. DIST. ATE <u>11-29</u> , 1983 WE was a supplementary and the supplementary \*WATANUSKA - SUSTENA BURDUGA Address Land to the second seco

TI7N, RIE PARKS JENSEN > ROAD THIS PLAT 21 VICINITY MAP 1 in.= I Mile

LOCATED IN NE 1/4 SE 1/4, SEC. 16, TITN, RIE, S. M., ALASKA CERTIFICATE OF OWNERSHIP & DEDICATION

I (we), certify that I (we), hold the herein specified property interest in the property described hereon. I (we) hereby dedicate to the public all areas depicted for use as public utility easements, streets, alleys, thoroughfares, parks, and other public areas shown

## DUTERROW SUBDIVISION

A SUBDIVISION OF TRACT A OF THE RESUBDIVISION OF TRACT I, COTTRELL SOUTH SUBDIVISION LOCATED WITHIN NE 1/4 SE 1/4 OF SECTION 16, T 17 N, R I E, SEWARD MERIDIAN, ALASKA

Datum Engineering & Surveying, Inc. P. O. Box 800 Palmer, Alaska 99645

esigned By: JAM Drawn By: JMD hecked By: JAM 1 in.= 100' Job No. JUNE 1983 2015 Fld. Bk. No. Sheet of 2015

CERTIFICATE OF APPROVAL BY THE ALASKA DEPT. OF ENVIRONMENTAL CONSERVATION

This subdivision has been reviewed in accordance with 1 8AAC7 2.065 and is approved, subject to any noted restrictions. La Data Daguer Od 26, 1983