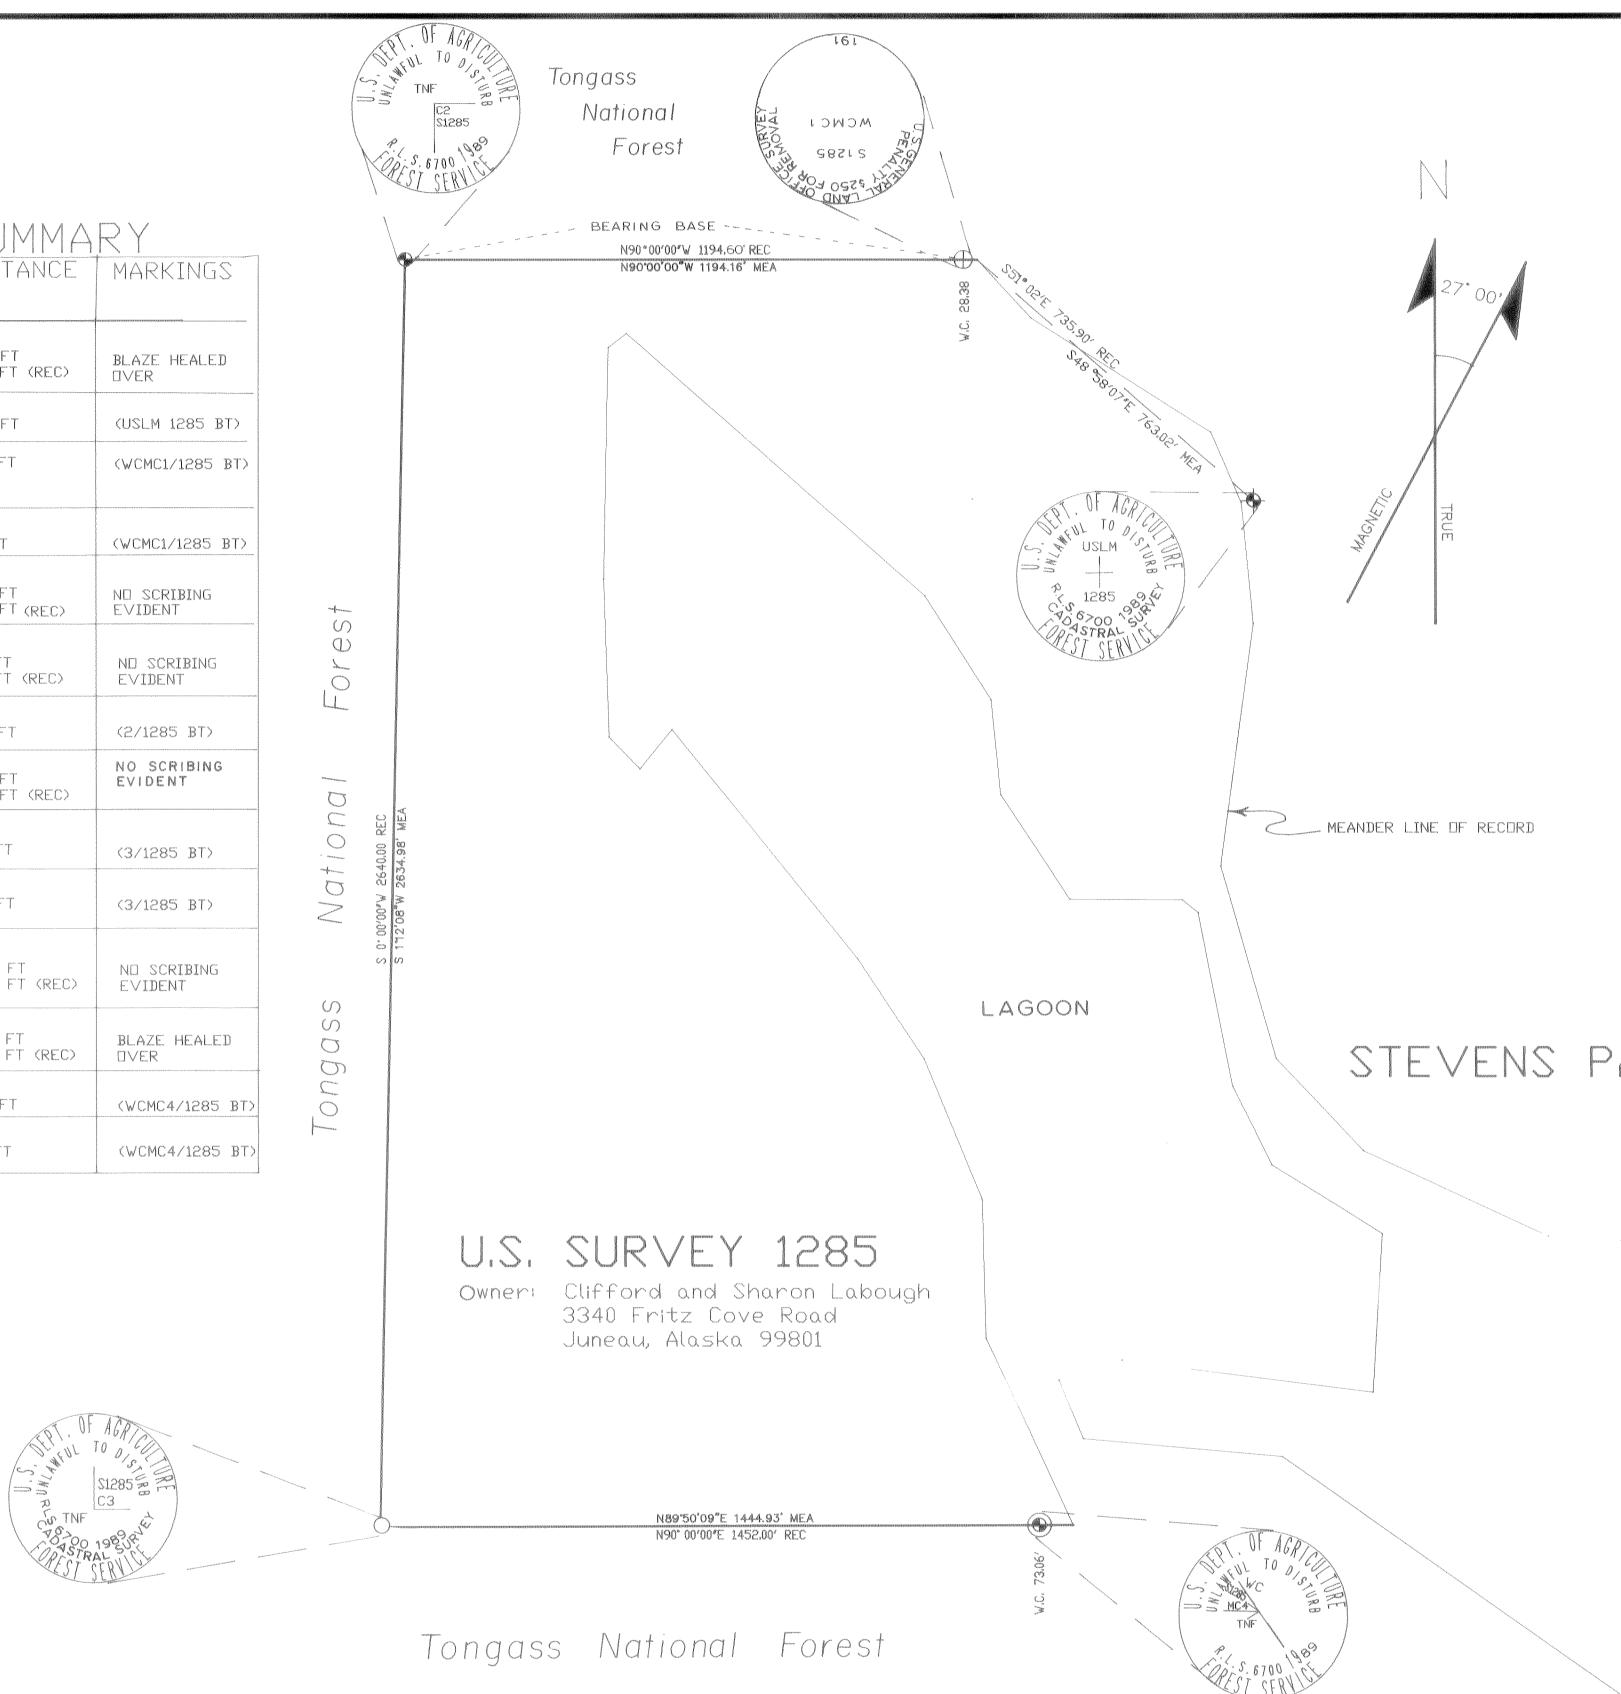

| made however the second strategy is a second | URNER &                                                                                     |                                                |                        |                            | L NA DIZTNIC           |
|--------------------------------------------------------------------------------------------------------------------------------------------------------------------------------------------------------------------------------------------------------------------------------------------------------------------------------------------------------------------------------------------------------------------------------------------------------------------------------------------------------------------------------------------------------------------------------------------------------------------------------------------------------------------------------------------------------------------------------------------------------------------------------------------------------------------------------------------------------------------------------------------------------------------------------------------------------------------------------------------------------------------------------------------------------------------------------------------------------------------------------------------------------------------------------------------------------------------------------------------------------------------------------------------------------------------------------------------------------------------------------------------------------------------------------------------------------------------------------------------------------------------------------------------------------------------------------------------------------------------------------------------------------------------------------------------------------------------------------------------------------------------------------------------------------------------------------------------------------------------------------------------------------------------------------------------------------------------------------------------------------------------------------------------------------------------------------------------------------------------------------|---------------------------------------------------------------------------------------------|------------------------------------------------|------------------------|----------------------------|------------------------|
| CORNER                                                                                                                                                                                                                                                                                                                                                                                                                                                                                                                                                                                                                                                                                                                                                                                                                                                                                                                                                                                                                                                                                                                                                                                                                                                                                                                                                                                                                                                                                                                                                                                                                                                                                                                                                                                                                                                                                                                                                                                                                                                                                                                         | MONUMENT<br>Found                                                                           | BEARING<br>TREES                               | COURSE                 | DISTANCE                   | MARKING                |
| ULSM                                                                                                                                                                                                                                                                                                                                                                                                                                                                                                                                                                                                                                                                                                                                                                                                                                                                                                                                                                                                                                                                                                                                                                                                                                                                                                                                                                                                                                                                                                                                                                                                                                                                                                                                                                                                                                                                                                                                                                                                                                                                                                                           | FOUND (X) CHIESELED<br>INTO TOP OF A<br>GRANITE BOULDER<br>13'X 8' X 4' HIGH                | ORIGINAL BT<br>25" SPRUCE<br>14" SPRUCE(REC)   | S68°₩<br>S68°₩ (REC)   | 80,2 FT<br>81,2 FT (REC)   | BLAZE HEALEI<br>□∨ER   |
|                                                                                                                                                                                                                                                                                                                                                                                                                                                                                                                                                                                                                                                                                                                                                                                                                                                                                                                                                                                                                                                                                                                                                                                                                                                                                                                                                                                                                                                                                                                                                                                                                                                                                                                                                                                                                                                                                                                                                                                                                                                                                                                                |                                                                                             | NEW BT<br>9″ SPRUCE                            | N74° W                 | 51.3 FT                    | (USLM 1285 B           |
| WCMC 1                                                                                                                                                                                                                                                                                                                                                                                                                                                                                                                                                                                                                                                                                                                                                                                                                                                                                                                                                                                                                                                                                                                                                                                                                                                                                                                                                                                                                                                                                                                                                                                                                                                                                                                                                                                                                                                                                                                                                                                                                                                                                                                         | FOUND ORIGINAL<br>G.L.O. BRASS DAP<br>INTACT                                                | NEW BT<br>13″ SPRUCE                           | N1° W                  | 26.1 FT                    | (WCMC1/1285            |
|                                                                                                                                                                                                                                                                                                                                                                                                                                                                                                                                                                                                                                                                                                                                                                                                                                                                                                                                                                                                                                                                                                                                                                                                                                                                                                                                                                                                                                                                                                                                                                                                                                                                                                                                                                                                                                                                                                                                                                                                                                                                                                                                |                                                                                             | NEW BT<br>11″ SPRUCE                           | N87° W                 | 3.1 FT                     | (WCMC1/1285            |
| COR, 2                                                                                                                                                                                                                                                                                                                                                                                                                                                                                                                                                                                                                                                                                                                                                                                                                                                                                                                                                                                                                                                                                                                                                                                                                                                                                                                                                                                                                                                                                                                                                                                                                                                                                                                                                                                                                                                                                                                                                                                                                                                                                                                         | FOUND ORIGINAL<br>G.L.O. BRASS CAP ON<br>36″ PIPE LYING ON<br>ITS SIDE 3′ FROM<br>LOCATION. | ORIGINAL BT<br>DEAD 9″ HEM.<br>8″ HEMLOCK(REC) | N53°E<br>N47°E (REC)   | 18.5 FT<br>18.5 FT (REC)   | ND SCRIBING<br>E∨IDENT |
|                                                                                                                                                                                                                                                                                                                                                                                                                                                                                                                                                                                                                                                                                                                                                                                                                                                                                                                                                                                                                                                                                                                                                                                                                                                                                                                                                                                                                                                                                                                                                                                                                                                                                                                                                                                                                                                                                                                                                                                                                                                                                                                                |                                                                                             | ORIGINAL BT<br>15″ HEMLOCK<br>12″ HEM.(REC)    | S26∘E<br>S53°E (REC)   | 2.6 FT<br>2.6 FT (REC)     | N⊟ SCRIBING<br>E∨IDENT |
|                                                                                                                                                                                                                                                                                                                                                                                                                                                                                                                                                                                                                                                                                                                                                                                                                                                                                                                                                                                                                                                                                                                                                                                                                                                                                                                                                                                                                                                                                                                                                                                                                                                                                                                                                                                                                                                                                                                                                                                                                                                                                                                                |                                                                                             | NEW BT<br>11' HEMLOCK                          | N85° E                 | 11.4 FT                    | (2/1285 BT)            |
| COR. 3                                                                                                                                                                                                                                                                                                                                                                                                                                                                                                                                                                                                                                                                                                                                                                                                                                                                                                                                                                                                                                                                                                                                                                                                                                                                                                                                                                                                                                                                                                                                                                                                                                                                                                                                                                                                                                                                                                                                                                                                                                                                                                                         | FOUND ORIGINAL<br>G.L.O. BRASS CAP ON<br>8" PIECE OF PIPE<br>LYING ON<br>GROUND.            | DRIGINAL BT<br>16″ SNAG<br>16″ HEM.(REC)       | NI°W<br>N2°W (REC)     | 14.7 FT<br>13.9 FT (REC)   | NO SCRIBING<br>EVIDENT |
|                                                                                                                                                                                                                                                                                                                                                                                                                                                                                                                                                                                                                                                                                                                                                                                                                                                                                                                                                                                                                                                                                                                                                                                                                                                                                                                                                                                                                                                                                                                                                                                                                                                                                                                                                                                                                                                                                                                                                                                                                                                                                                                                |                                                                                             | NEV BT<br>18″ HEMLOCK                          | N41° W                 | 31.1 FT                    | (3/1285 BT)            |
|                                                                                                                                                                                                                                                                                                                                                                                                                                                                                                                                                                                                                                                                                                                                                                                                                                                                                                                                                                                                                                                                                                                                                                                                                                                                                                                                                                                                                                                                                                                                                                                                                                                                                                                                                                                                                                                                                                                                                                                                                                                                                                                                |                                                                                             | NEW BT<br>13″ HEMLOCK                          | S58° ₩                 | 10.4 FT                    | (3/1285 BT)            |
| MC, 4                                                                                                                                                                                                                                                                                                                                                                                                                                                                                                                                                                                                                                                                                                                                                                                                                                                                                                                                                                                                                                                                                                                                                                                                                                                                                                                                                                                                                                                                                                                                                                                                                                                                                                                                                                                                                                                                                                                                                                                                                                                                                                                          | FOUND ORIGINAL<br>G.L.D. BRASS CAP<br>WITH NO PIPE<br>LYING ON<br>GROUND.                   | ORIGINAL BT<br>52″ SPRUCE<br>56″ HEM.(REC)     | S16°E<br>S16°E (REC)   | 162.4 FT<br>162.4 FT (REC) | N⊡ SCRIBING<br>E∨IDENT |
|                                                                                                                                                                                                                                                                                                                                                                                                                                                                                                                                                                                                                                                                                                                                                                                                                                                                                                                                                                                                                                                                                                                                                                                                                                                                                                                                                                                                                                                                                                                                                                                                                                                                                                                                                                                                                                                                                                                                                                                                                                                                                                                                |                                                                                             | ORIGINAL BT<br>32" SPRUCE<br>20" HEM.(REC)     | \$85°W<br>\$87°W (REC) | 115.5 FT<br>115.5 FT (REC) | BLAZE HEALE<br>Over    |
| WCMC 4                                                                                                                                                                                                                                                                                                                                                                                                                                                                                                                                                                                                                                                                                                                                                                                                                                                                                                                                                                                                                                                                                                                                                                                                                                                                                                                                                                                                                                                                                                                                                                                                                                                                                                                                                                                                                                                                                                                                                                                                                                                                                                                         | ND ORIGINAL<br>MONUMENT EXISTED<br>AT THIS LOCATION,                                        | NEW BT<br>11" SPRUCE                           | S74°₩                  | 10.3 FT                    | (WCMC4/1285            |
|                                                                                                                                                                                                                                                                                                                                                                                                                                                                                                                                                                                                                                                                                                                                                                                                                                                                                                                                                                                                                                                                                                                                                                                                                                                                                                                                                                                                                                                                                                                                                                                                                                                                                                                                                                                                                                                                                                                                                                                                                                                                                                                                |                                                                                             | NEW BT<br>11" SPRUCE                           | S4°E                   | 7.8 FT                     | (WCMC4/1285            |

8

NOTE: ORIGINAL MONUMENTS BURIED ALONG SIDE REPLACEMENTS. DISTANCE TO BEARING TREES IS MEASURED TO A 16D NAIL AT THE CENTER OF THE TREE.

29-38RS ALLED AND 20' Juneau . 11-9 1:15 Guascher assoc Petusbug AK 99833