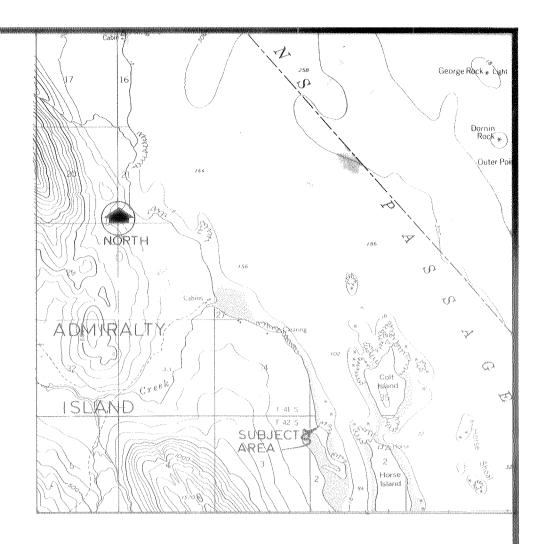

## SURVEY METHOD & HISTORY

The original survey of U.S.S. 1285 was made in May of 1922 by Woodbury Abbey, U.S. Cadastral Engineer.

VICINITY MAP

SCALE: 1"=1 MILE

STEVENS PASSAGE Set aluminum Forest Service Cap on top of driverod set at original location of disturbed G.L.O. brass cap.  $\bigcirc$ Set Brass Tablet in center of original chiseled "X" in large boulder. Set standard 30" Forest Service aluminum pipe monument at original location of a Ð disturbed G.L.C. brass cap. Set 30" standard Forest Service aluminum pipe monument at new W.C. location.  $\oplus$ Original G.L.D. brass cap intact. Boundry line cleared, blazed, painted, and posted according to contract specifications. \$\$\$\$5.055552235560145555636403555555 Meander Line of Record. Tie lines. POLIDAVATATIONYED 50 100 200 300 400 500 600 ft SCALE IN FEET 1'' = 200'RECORD OF SURVEY SURVEYOR'S CERTIFICATE U.S. SURVEY 1285 IN UNSURVEYED I hereby certify that I am a registered Surveyor, SECTIONS 2 & 3, T42S, R65E, C.R.M., AK licensed in the State of Alaska, and that in CLIENT USDA FOREST SERVICE 204 SIGINAKA WAY JULY 1989 a survey of the herein described lands was conducted under my direct SITKA, ALASKA 99835 12 J & A supervision and that this plat is a true and GREG SCHEFF & ASSOCIATES 1 N 22 accurate representation of the field notes of said survey, and that all dimensions and other LAND SURVEYORS details are correct according to said field notes. BOX 850 PETERSBURG, ALASKA 99833 PROJECT NUMBER NAME OF SURVEYOR date By A. 144 GREG SCHEFF & ASSDC. 22099-06-00 JULY 1989 DRAWN BY CONTRACT\_NUMBER 53-0109-8-00238 SCALE 1'' = 200' Junan Plat 89-38RS