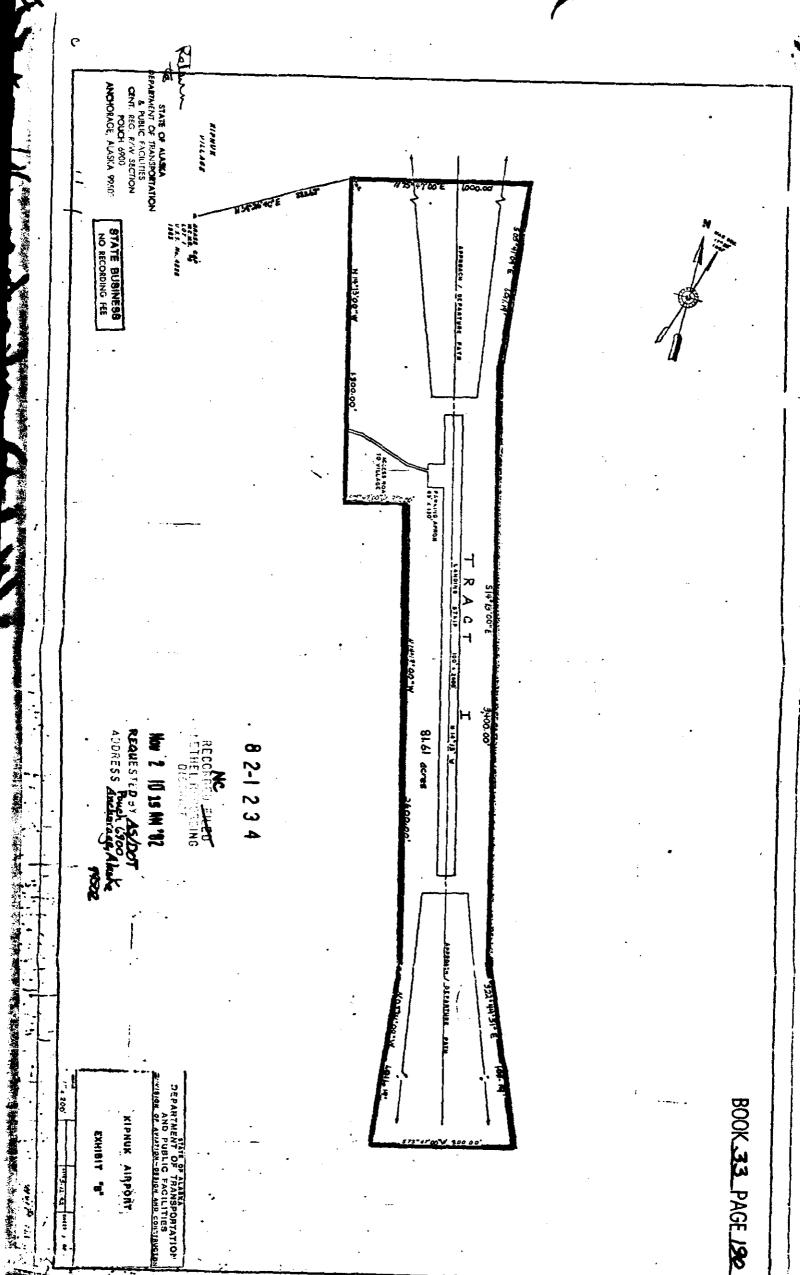

#### EXHIBIT A

That certain real property lying and being in protracted Sections 3, 10 and 11, Township 3 South, Range 86 West, Seward Meridian, Alaska, located in the Bethel Recording District, Fourth Judicial District, State of Alaska, more particularly described as follows:

Commencing at W.C.M.C. No. 5, Lot 1, U.S. Survey No. 4236, Alaska, monumented with a B.L.M. brass capped iron post, proceed N.59°26'40°E. a distance of 883.67 feet to the TRUE POINT OF BEGINNING;

thence N.75°47'00"E. a distance of 1,000.00 feet to a point;

thence S.05°41'09"B. a distance of 1,011.19 feet to a point;

thence S.14°13'00"E. along a line parallel to and 250 feet distant from the existing Kipnuk Airport runway centerline, a distance of 3,400.00 feet to a point;

thence S.22°44'51"E. a distance of 1,011.19 feet to a point;

thence S.75°47'00"W. a distance of 800.00 feet to a point;

thence N.05°41'09"W. a distance of 1,011.19 feet to a point;

thence N.14°13'00"W. along a line parallel to and 250 feet distant from the existing Ripnuk Airport runway centerline a distance of 2,600.00 feet to a point;

thence S.75°47'00"W. a distance of 350.00 feet to a point;

thence N.14°13'00"W. along a line parallel to and 600 feet distant from the existing runway Kipnuk Airport runway centerline a distance of 1,800.00 feet to the TRUE POINT OF BEGINNING.

This parcel having an area of 81.61 acres, more or less, outlined in red and depicted as Tract I on the Kipnuk Airport Exhibit B, attached hereto and made a part hereto.

The above description of Tract I shall be recognized at such time as a survey or surveys is conducted by the Bureau of Land Management under the authority of 43 CFR 2650. 5-4(b).