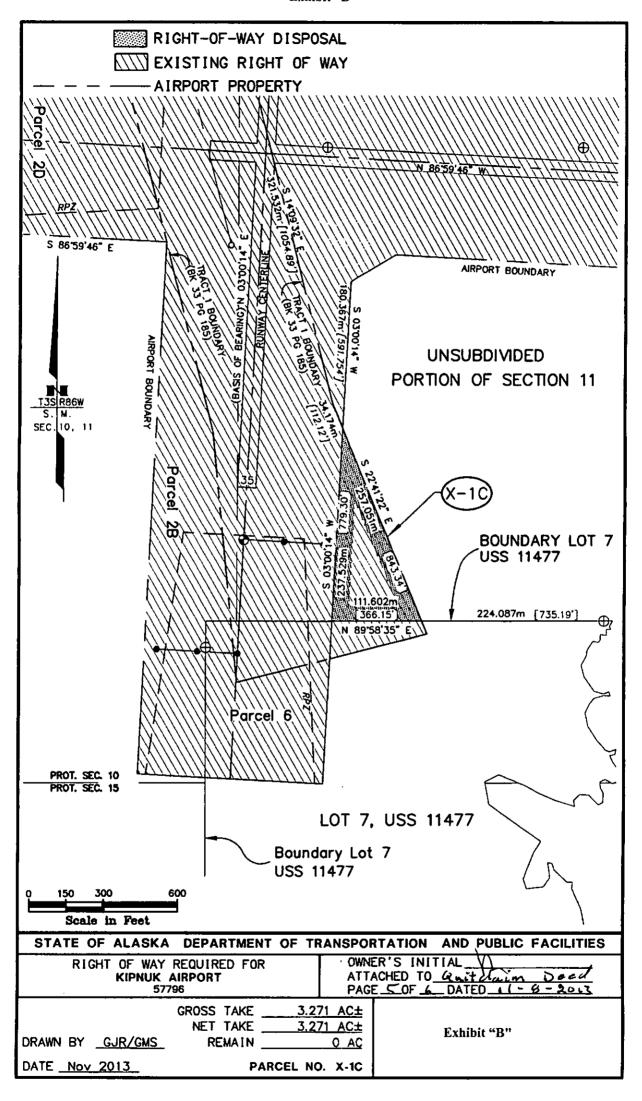

#### Kipnuk Airport Parcel X-1C:

That portion of that certain real property lying and being in protracted Section 11, Township 3 South, Range 86 West, Seward Meridian, Alaska, located in the Bethel Recording District, Fourth Judicial District, State of Alaska, delineated as to said tract of land on the plat attached hereto and made a part hereof as Exhibit B of this instrument and designated as Parcel No. X-1C, containing, plus or minus, 3.271 acres.

Reserving unto the Grantor the right to cut and remove trees or underbrush, and to demolish or remove any structure or obstruction that extends more than eighteen (18) feet above the airport runway; and