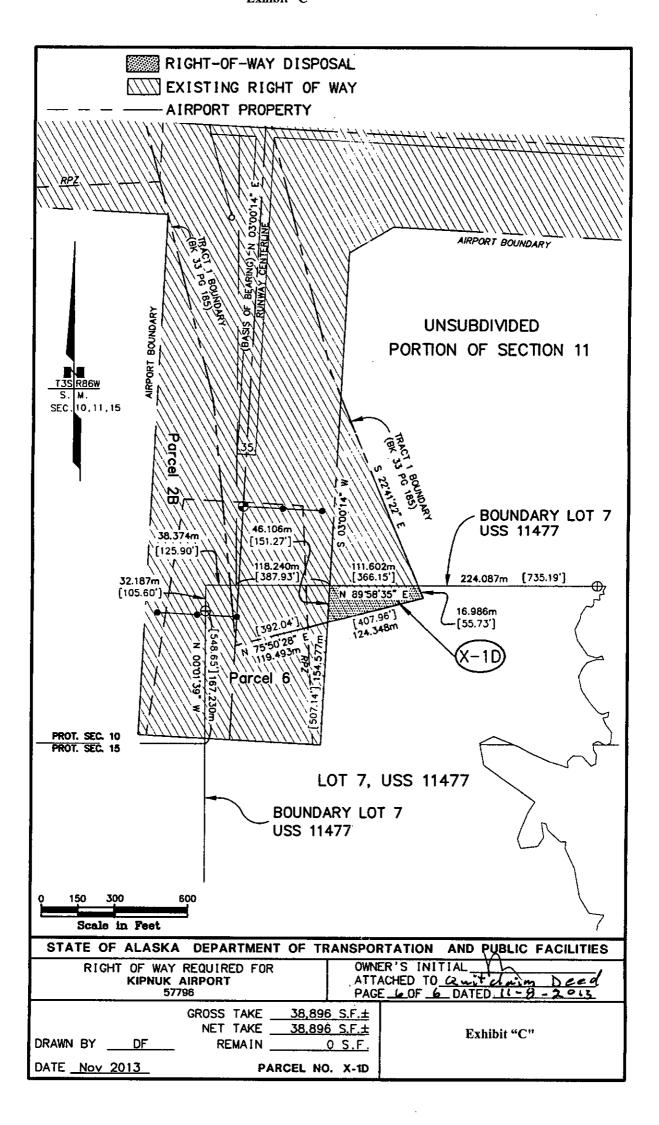

#### Kipnuk Airport Parcel X-1D:

That portion of Lot 7, USS 11477, located in the Bethel Recording District, Fourth Judicial District, State of Alaska, delineated as to said tract of land on the plat attached hereto and made a part hereof as Exhibit C of this instrument and designated as Parcel No. X-1D, containing, plus or minus, 38,896 square feet.

Reserving unto the Grantor the right to cut and remove trees or underbrush, and to demolish or remove any structure or obstruction that extends more than eighteen (18) feet above the airport runway; and