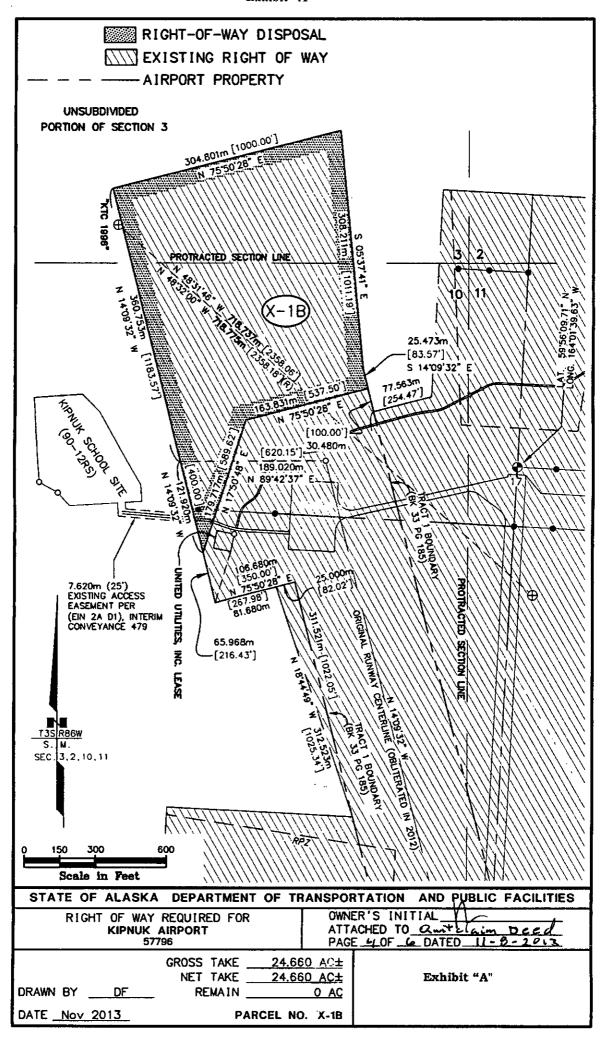

#### Kipnuk Airport Parcel X-1B:

A portion of that certain real property lying and being in protracted Sections 3 and 10, Township 3 South, Range 86 West, Seward Meridian, Alaska, located in the Bethel Recording District, Fourth Judicial District, State of Alaska, delineated as to said tract of land on the plat attached hereto and made a part hereof as Exhibit A of this instrument and designated as Parcel No. X-1B, containing, plus or minus, 24.660 acres.

Subject to a boardwalk easement granted to the Native Village of Kipnuk and further reserving unto the Grantor the right to cut and remove trees or underbrush, and to demolish or remove any structure or obstruction that extends more than sixty (60) feet above the airport runway; and